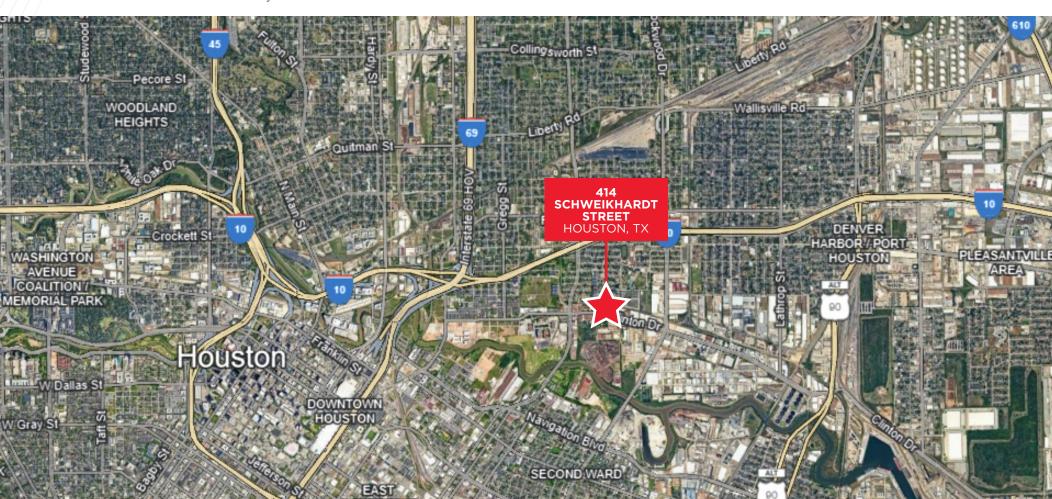

- City of Houston utilities
- Great townhouse / redevelopment opportunity
- Close proximity to East River
- Asking: \$1,050,000.00