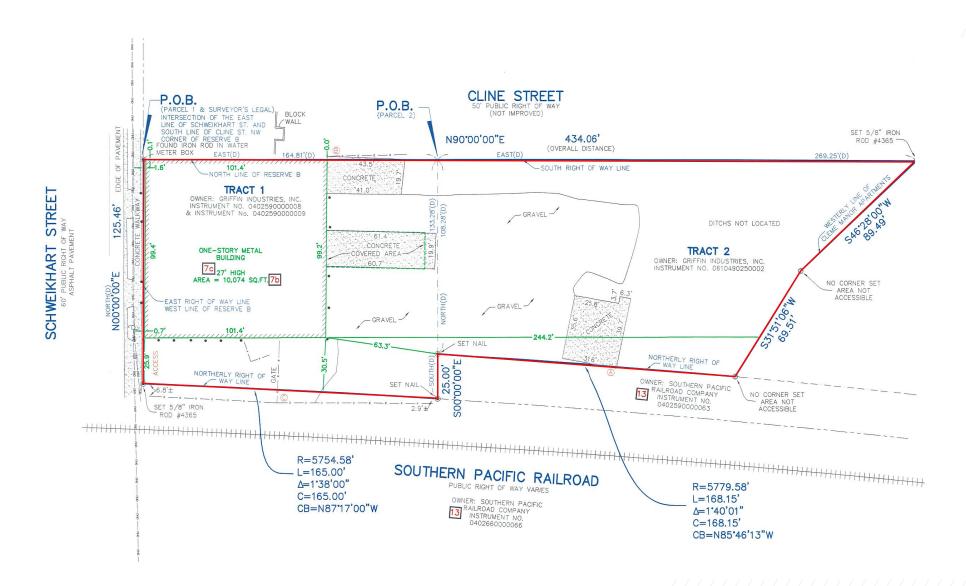

## **Property Highlights**

- ±10,074 SF Metal Warehouse
- 45,792 SF of Land
- ±125' of frontage on Schweikhardt Street
- ±434' deep along Cline Street (50' ROW not improved) along northern boundary
- UP Rail is on the Southern boundary