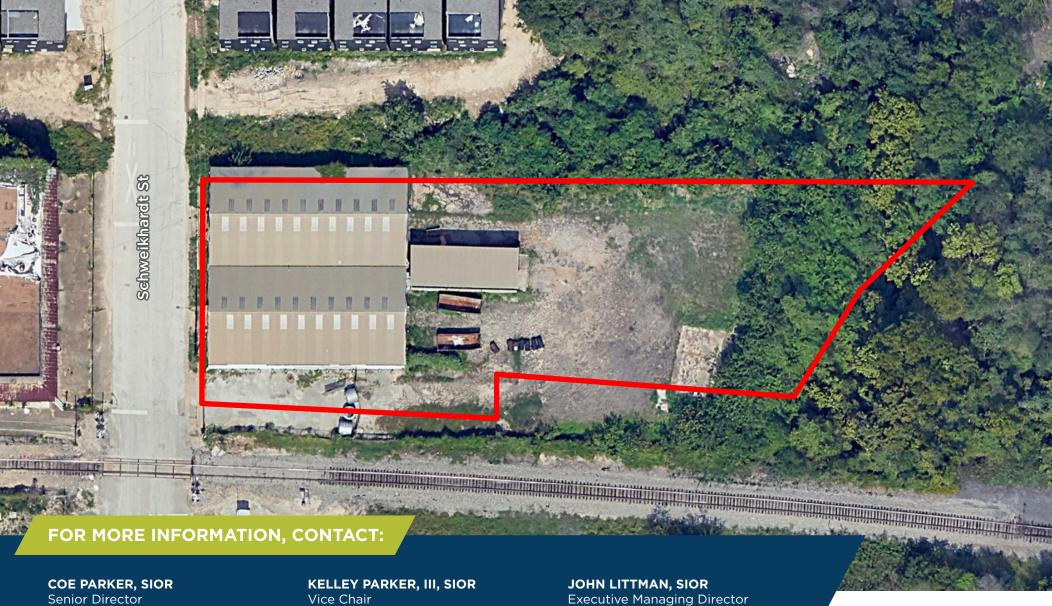

## **Property Highlights**

- ±10,074 SF Metal Warehouse
- 45,792 SF of Land
- ±125' of frontage on Schweikhardt Street
- ±434' deep along Cline Street (50' ROW not improved) along northern boundary
- UP Rail is on the Southern boundary

## 414 SCHWEIKHARDT STREET HOUSTON, TX

Senior Director +1 713 963 2825 coe.parker@cushwake.com Vice Chair +1 713 963 2896 kelley.parker@cushwake.com

Executive Managing Director +1 713 963 2862 john.littman@cushwake.com