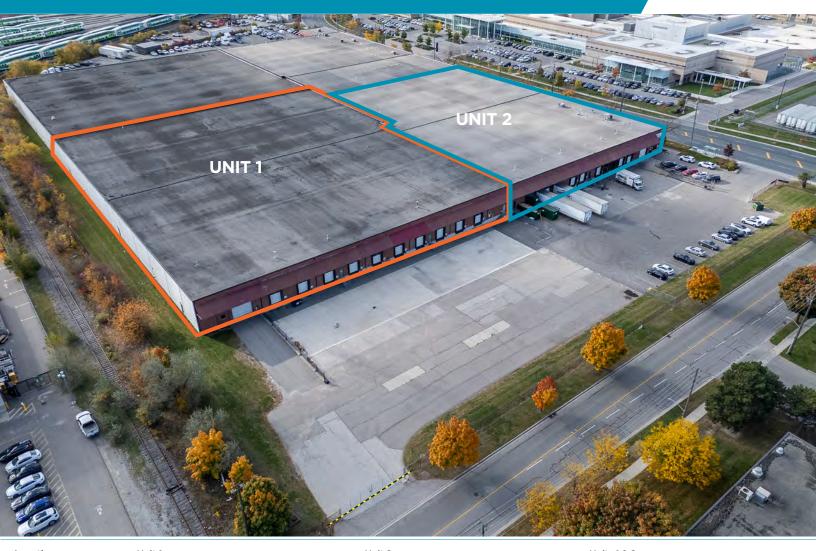

Senior Vice President

Senior Vice President +1 905 501 6441

zack.parent@cushwake.com



| Location        | Unit 1                                                | Unit 2                                            | Units 1 & 2                                        |
|-----------------|-------------------------------------------------------|---------------------------------------------------|----------------------------------------------------|
| Building Area   | 99,524 SF (Approximately 400 Sq. Ft. Shipping Office) | 69,397 SF<br>(Approximately 4,586 Sq. Ft. Office) | 168,921 SF<br>(Approximately 4,986 Sq. Ft. Office) |
| Clear Height    | 22'                                                   | 22'                                               | 22'                                                |
| Shipping        | 10 Truck Level & 1 Drive In