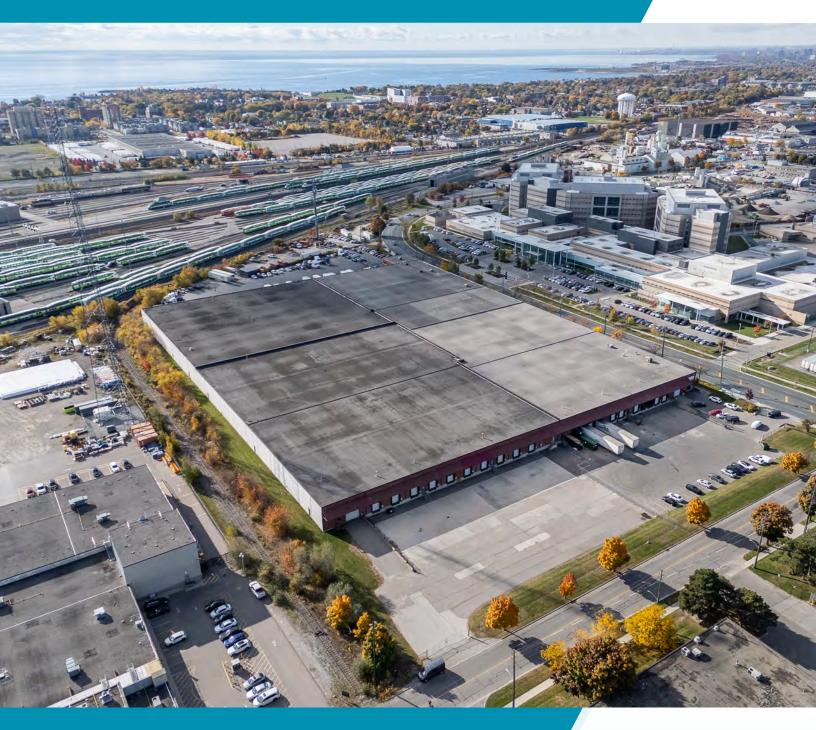

. (2024 estimate)                 |
| Possession      | Immediate                                             | October 1st, 2025                                 | October 1st, 2025                                  |











### **AMENITIES**

- 1 Shin Ramen
- 3 Egglicious
- 4 Scotty Bons
- Costco
- 6 Tim Hortons
- Spoon and Fork
- 8 LCBO

- 9 Burrito Boyz
- 11 K&B Sushi
- 12 Cineplex Queensway
- 13 IKEA
- Canadian Tire
- 15 RUDY
- 16 Rona

- Walmart 1
- **18** Winners
- 19 Best Buy
- 20 The Home Depot
- 21 Earls Kitchen+Bar
- 22 Scaddabush
- 23 Pur & Simple
- 24 Red Lobster

- 25 Jack's Sherway
- 26 Cactus Club
- The Keg
- 28 Hudson's Bay
- 29 Mandarin Restaurant
- 30 Subway
- 31 Wendy's
- 32 Starbucks

### UNIT 1 - 99,524 SF



### UNIT 2 - 69,397 SF



### UNITS 1 & 2: 168,921 SF





#### **RICHARD BURTON**

Associate Vice President +1 519 362 7197 richard.burton@cushwake.com

#### ZACK PARENT, SIOR Senior Vice President

+1 905 501 6441 zack.parent@cushwake.com



Cushman & Wakefield ULC, Brokerage 1 Prologis Boulevard, Suite 300 Mississauga, Ontario L5W 0B3 cushmanwakefield.ca ©2024 Cushman & Wakefield. All rights reserved. The information contained in this communication is strictly confidential. This information has been obtained from sources believed to be reliable but has not been verified. NO WARRANTY OR REPRESENTATION, EXPRESS OR IMPLIED, IS MADE AS TO THE CONDITION OF THE PROPERTY (OR PROPERTIES) REFERENCED HEREIN OR AS TO THE ACCURACY OR COMPLETENESS OF THE INFORMATION CONTAINED HEREIN, AND SAME IS SUBMITTED SUBJECT TO ERRORS, OMISSIONS, CHANGE OF PRICE, REN