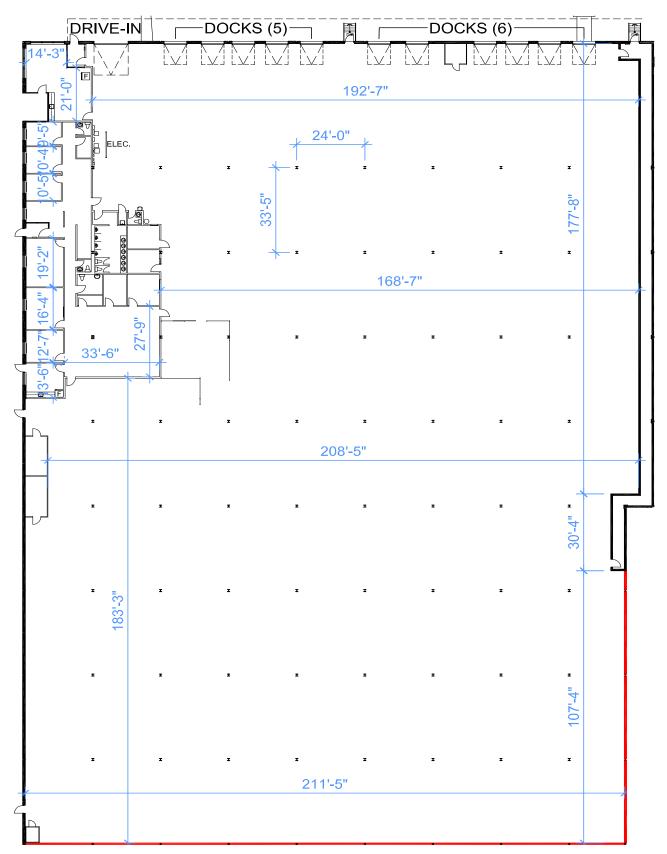

| \$4.45 Per Sq. Ft. (2024 estimate)                 |
| Possession      | Immediate                                             | October 1st, 2025                                 | October 1st, 2025                                  |











### **AMENITIES**

- 1 Shin Ramen
- 3 Egglicious
- 4 Scotty Bons
- Costco
- 6 Tim Hortons
- Spoon and Fork
- 8 LCBO

- 9 Burrito Boyz
- 11 K&B Sushi
- 12 Cineplex Queensway
- 13 IKEA
- Canadian Tire
- 15 RUDY
- 16 Rona

- Walmart 1
- **18** Winners
- 19 Best Buy
- 20 The Home Depot
- 21 Earls Kitchen+Bar
- 22 Scaddabush
- 23 Pur & Simple
- 24 Red Lobster

- 25 Jack's Sherway
- 26 Cactus Club
- The Keg
- 28 Hudson's Bay
- 29 Mandarin Restaurant
- 30 Subway
- 31 Wendy's
- 32 Starbucks

### UNIT 1 - 99,524 SF



### UNIT 2 - 69,397 SF



### UNITS 1 & 2: 168,921 SF





#### **RICHARD BURTON**

Associate Vice President +1 519 362 7197 richard.burton@cushwake.com

#### ZACK PARENT, SIOR Senior Vice President

+1 905 501 6441 zack.parent@cushwake.com



Cushman & Wakefield ULC, Brokerage 1 Prologis Boulevard, Suite 300 Mississauga, Ontario L5W 0B3 cushmanwakefield.ca ©2024 Cushman & Wakefield. All rights reserved. The information contained in this communication is strictly confidential. This information has been obtained from sources believed to be reliable but has not been verified. NO WARRANTY OR REPRESENTATION, EXPRESS OR IMPLIED, IS MADE AS TO THE CONDITION OF THE PROPERTY (OR PROPERTIES) REFERENCED HEREIN OR AS TO THE ACCURACY OR COMPLETENESS OF THE INFORMATION CONTAINED HEREIN, AND SAME IS SUBMITTED SUBJECT TO ERRORS