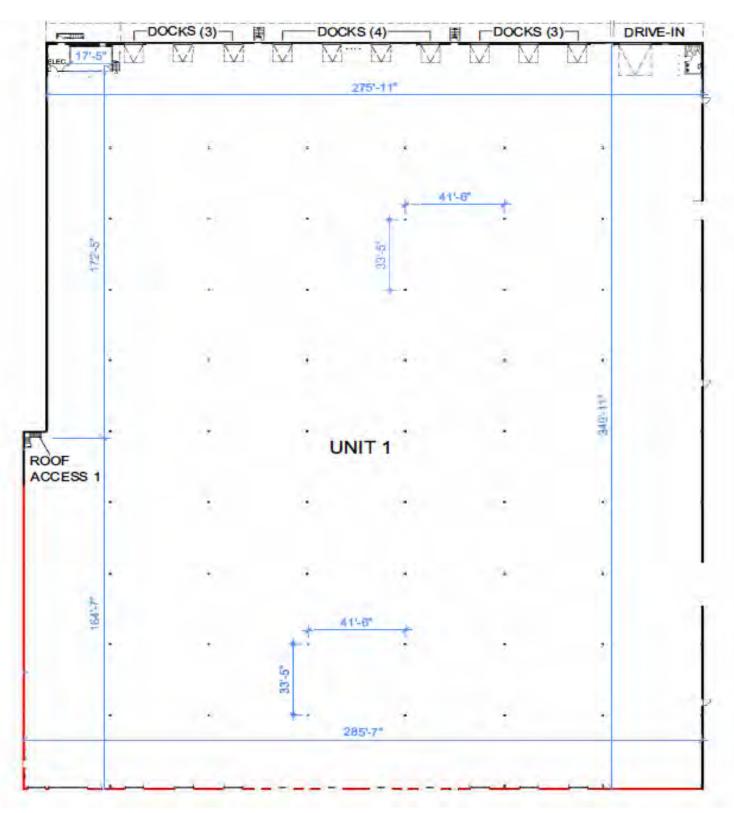

Sq. Ft. (2024 estimate)                | \$4.45 Per Sq. Ft. (2024 estimate)                 |
| Possession      | Immediate                                             | October 1st, 2025                                 | October 1st, 2025                                  |











### **AMENITIES**

- 1 Shin Ramen
- 3 Egglicious
- 4 Scotty Bons
- Costco
- 6 Tim Hortons
- Spoon and Fork
- 8 LCBO

- 9 Burrito Boyz
- 11 K&B Sushi
- 12 Cineplex Queensway
- 13 IKEA
- Canadian Tire
- 15 RUDY
- 16 Rona

- Walmart 1
- **18** Winners
- 19 Best Buy
- 20 The Home Depot
- 21 Earls Kitchen+Bar
- 22 Scaddabush
- 23 Pur & Simple
- 24 Red Lobster

- 25 Jack's Sherway
- 26 Cactus Club
- The Keg
- 28 Hudson's Bay
- 29 Mandarin Restaurant
- 30 Subway
- 31 Wendy's
- 32 Starbucks

### UNIT 1 - 99,524 SF



### UNIT 2 - 69,397 SF



### UNITS 1 & 2: 168,921 SF





#### **RICHARD BURTON**

Associate Vice President +1 519 362 7197 richard.burton@cushwake.com

#### ZACK PARENT, SIOR Senior Vice President

+1 905 501 6441 zack.parent@cushwake.com



Cushman & Wakefield ULC, Brokerage 1 Prologis Boulevard, Suite 300 Mississauga, Ontario L5W 0B3 cushmanwakefield.ca ©2024 Cushman & Wakefield. All rights reserved. The information contained in this communication is strictly confidential. This information has been obtained from sources believed to be reliable but has not been verified. NO WARRANTY OR REPRESENTATION, EXPRESS OR IMPLIED, IS MADE AS TO THE CONDITION OF THE PROPERTY (OR PROPERTIES) REFERENCED HEREIN OR AS TO THE ACCURACY OR COMPLETENESS OF THE INFORMATION CONTAINED HEREIN, AND SAME IS S