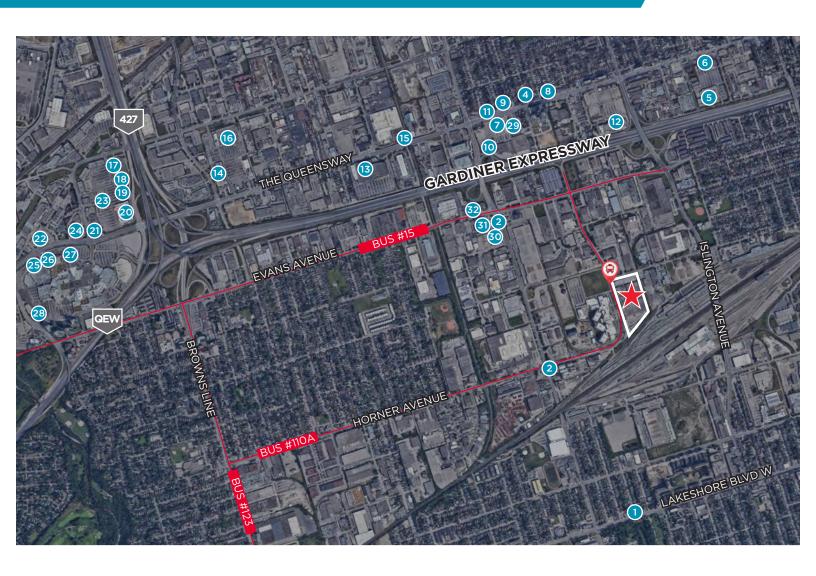

### **AMENITIES**

- 1 Shin Ramen
- 3 Egglicious
- 4 Scotty Bons
- Costco
- 6 Tim Hortons
- Spoon and Fork
- 8 LCBO

- 9 Burrito Boyz
- 11 K&B Sushi
- 12 Cineplex Queensway
- 13 IKEA
- Canadian Tire
- 15 RUDY
- 16 Rona

- Walmart 1
- **18** Winners
- 19 Best Buy
- 20 The Home Depot
- 21 Earls Kitchen+Bar
- 22 Scaddabush
- 23 Pur & Simple
- 24 Red Lobster

- 25 Jack's Sherway
- 26 Cactus Club
- The Keg
- 28 Hudson's Bay
- 29 Mandarin Restaurant
- 30 Subway
- 31 Wendy's
- 32 Starbucks