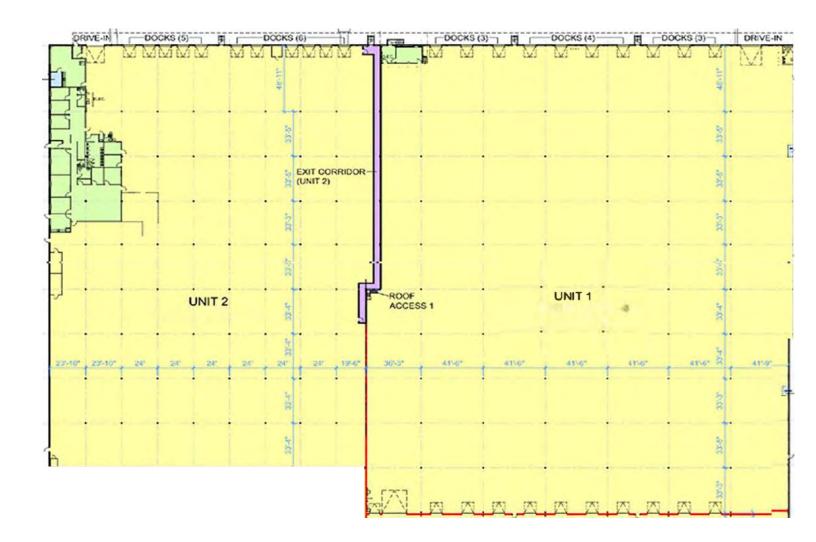

Ft. (2024 estimate)                 |
| Possession      | Immediate                                             | October 1st, 2025                                 | October 1st, 2025                                  |











### **AMENITIES**

- 1 Shin Ramen
- 3 Egglicious
- 4 Scotty Bons
- Costco
- 6 Tim Hortons
- Spoon and Fork
- 8 LCBO

- 9 Burrito Boyz
- 11 K&B Sushi
- 12 Cineplex Queensway
- 13 IKEA
- Canadian Tire
- 15 RUDY
- 16 Rona

- Walmart 1
- **18** Winners
- 19 Best Buy
- 20 The Home Depot
- 21 Earls Kitchen+Bar
- 22 Scaddabush
- 23 Pur & Simple
- 24 Red Lobster

- 25 Jack's Sherway
- 26 Cactus Club
- The Keg
- 28 Hudson's Bay
- 29 Mandarin Restaurant
- 30 Subway
- 31 Wendy's
- 32 Starbucks

### UNIT 1 - 99,524 SF



### UNIT 2 - 69,397 SF



### UNITS 1 & 2: 168,921 SF





#### **RICHARD BURTON**

Associate Vice President +1 519 362 7197 richard.burton@cushwake.com

#### ZACK PARENT, SIOR Senior Vice President

+1 905 501 6441 zack.parent@cushwake.com



Cushman & Wakefield ULC, Brokerage 1 Prologis Boulevard, Suite 300 Mississauga, Ontario L5W 0B3 cushmanwakefield.ca ©2024 Cushman & Wakefield. All rights reserved. The information contained in this communication is strictly confidential. This information has been obtained from sources believed to be reliable but has not been verified. NO WARRANTY OR REPRESENTATION, EXPRESS OR IMPLIED, IS MADE AS TO THE CONDITION OF THE PROPERTY (OR PROPERTIES) REFERENCED HEREIN OR AS TO THE ACCURACY OR COMPLETENESS OF THE INFORMATION CONTAINED HEREIN, AND SAME IS SUBMITTED SUBJECT TO ERRORS, OMISSIONS, CHANGE OF PRICE, R