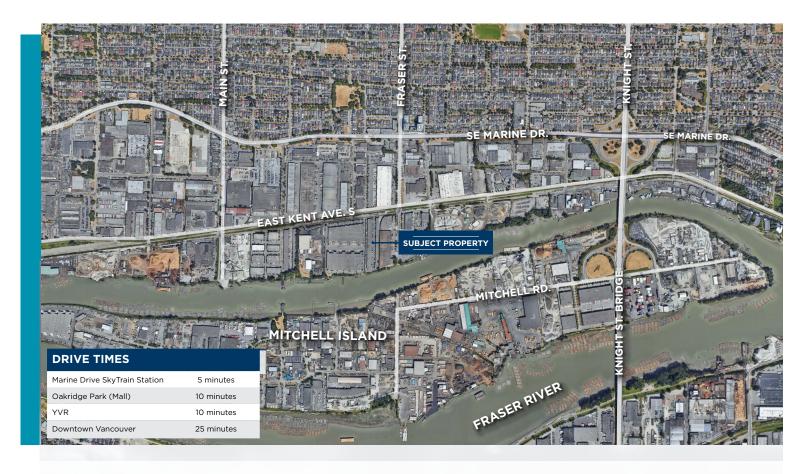

#### Location

Located in the 628 E Kent Ave. Vancouver, just south of SW Marine Drive, this property offers a prime strategic location. It is only minutes from Vancouver International Airport, 10 minutes from the downtown core, and provides convenient access to surrounding municipalities via Highway 99 and Marine Way, making it an ideal choice for businesses.