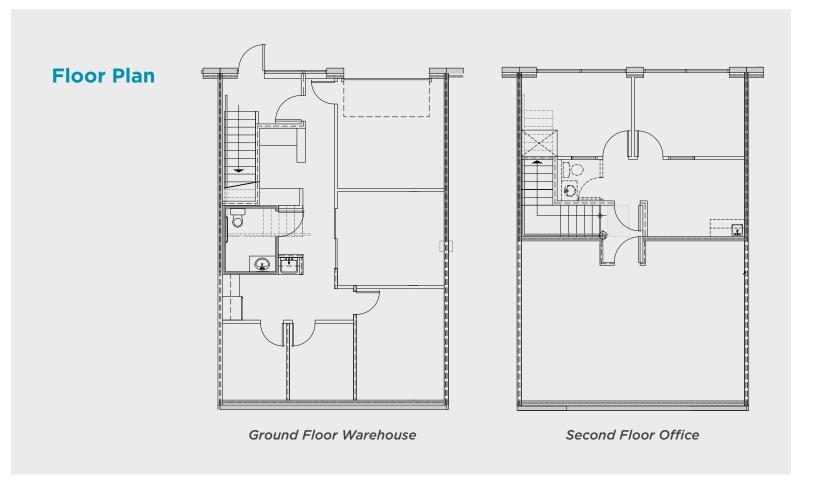

#### **Unit Features**

- Front 10' X 10' grade level loading door
- Lofty ceiling heights throughout
- Finished office space
- Two washrooms (Ground and second floor)
- Two designated parking stalls
- Three phase 250 AMP electrical service
- Skylight in warehouse for natural light

#### Area

| 2,120 SF |
|----------|
| 1,060 SF |
| 1,060 SF |
|          |