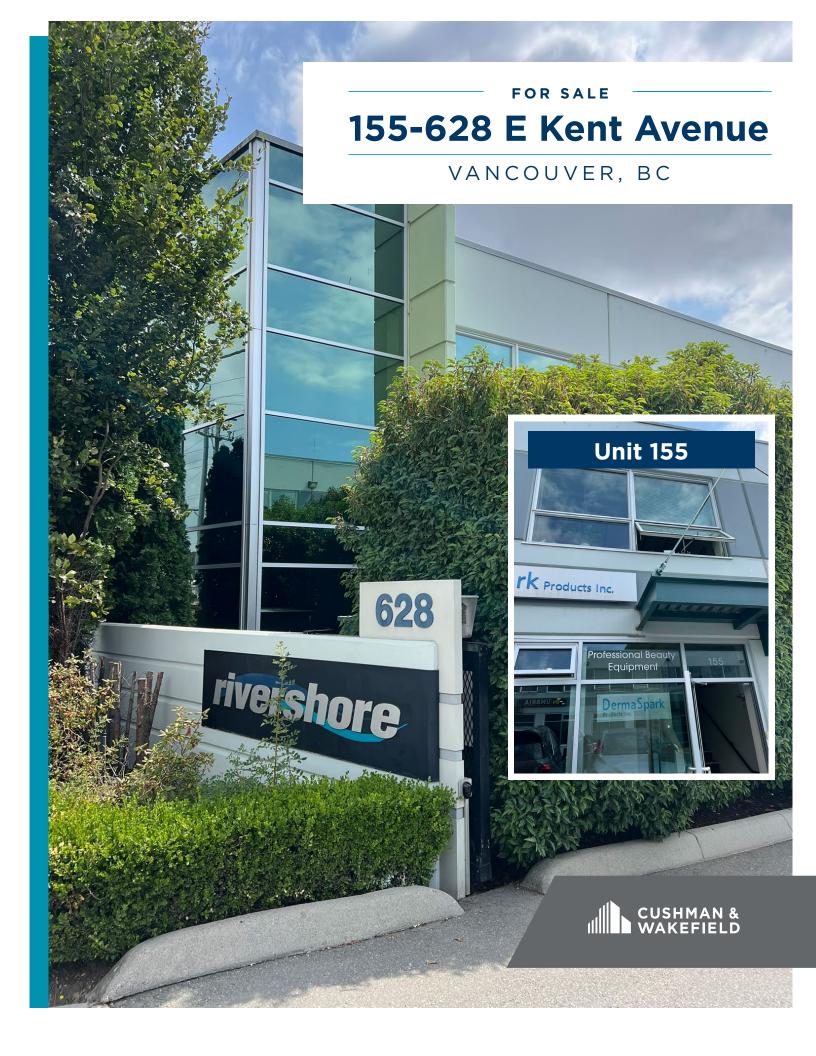

FOR SALE

## 155-628 E Kent Avenue

VANCOUVER, BC

#### Location

Located in the 628 E Kent Ave. Vancouver, just south of SW Marine Drive, this property offers a prime strategic location. It is only minutes from Vancouver International Airport, 10 minutes from the downtown core, and provides convenient access to surrounding municipalities via Highway 99 and Marine Way, making it an ideal choice for businesses.