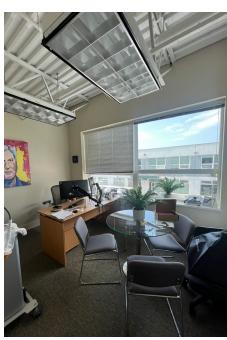

## **Opportunity**

This unit is ideally positioned and outfitted for business owners or owner-users seeking a unique industrial flex strata space. It offers an a fully built-out configuration, high-quality existing improvements, and the opportunity to secure a prestigious Vancouver address. The unit includes a fully improved ground and second floor office/showroom space accessed by a grade level loading door. The space is ideal for showroom, lab, office, wholesale, light manufacturing and production uses.

#### **Unit Features**

- Front 10' X 10' grade level loading door
- Lofty ceiling heights throughout
- Finished office space
- Two washrooms (Ground and second floor)
- Two designated parking stalls
- Three phase 250 AMP electrical service
- Skylight in warehouse for natural light