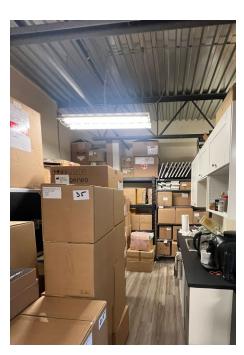

## **Opportunity**

This unit is ideally positioned and outfitted for business owners or owner-users seeking a unique industrial flex strata space. It offers an a fully built-out configuration, high-quality existing improvements, and the opportunity to secure a prestigious Vancouver address. The unit includes a fully improved ground and second floor office/showroom space accessed by a grade level loading door. The space is ideal for showroom, lab, office, wholesale, light manufacturing and production uses.

#### **Unit Features**

- Front 10' X 10' grade level loading door
- Lofty ceiling heights throughout
- Finished office space
- Two washrooms (Ground and second floor)
- Two designated parking stalls
- Three phase 250 AMP electrical service
- Skylight in warehouse for natural light