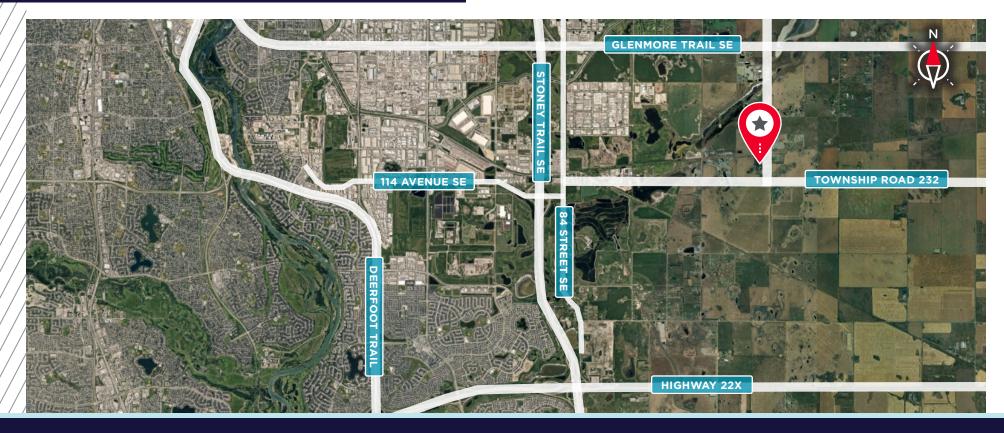

### **LOCATION MAP**

#### Highlights

- Located just east of Calgary with excellent access onto Glenmore and Stoney Trail SE
- · Site is fenced and secured
- Shared access
- Yard area only; excludes the building