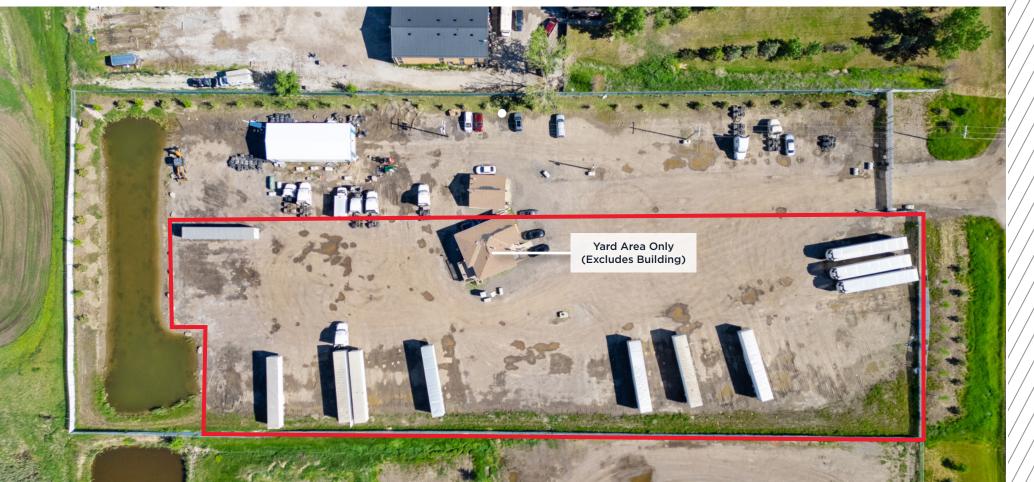

# PROPERTY DETAILS

District: Rocky View County

Legal Description: Plan 0214125, Block 1, Lot 1

Zoning: I-LHT (Industrial Light District)

Available Area: ± 2.0 acres of yard

Lease Rate: \$8,500 per month plus proportionate share of taxes & utilities

#### Highlights

- Located just east of Calgary with excellent access onto Glenmore and Stoney Trail SE
- · Site is fenced and secured
- Shared access
- Yard area only; excludes the building