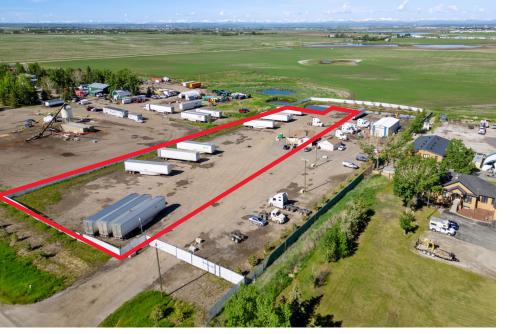

± 2.0 ACRES OF LAND FOR LEASE

# PROPERTY DETAILS

District: Rocky View County

Legal Description: Plan 0214125, Block 1, Lot 1

Zoning: I-LHT (Industrial Light District)

Available Area: ± 2.0 acres of yard

Lease Rate: \$8,500 per month plus proportionate share of taxes & utilities

#### Highlights

- Located just east of Calgary with excellent access onto Glenmore and Stoney Trail SE
- · Site is fenced and secured
- Shared access
- Yard area only; excludes the building