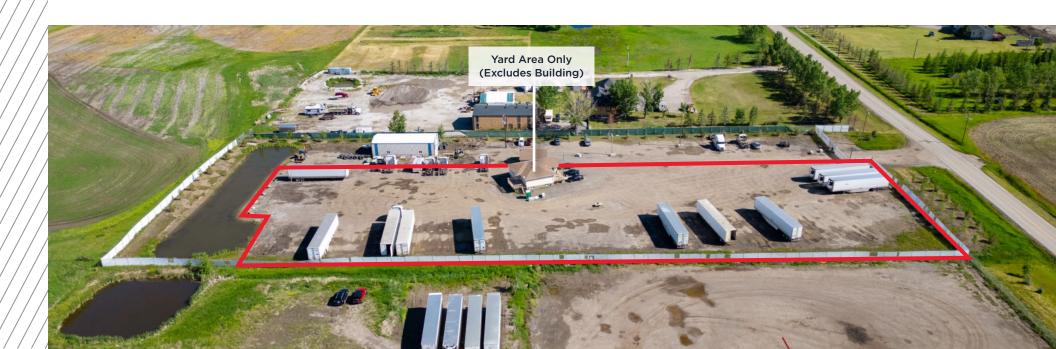

± 2.0 ACRES OF LAND FOR LEASE

# PROPERTY DETAILS

District: Rocky View County

Legal Description: Plan 0214125, Block 1, Lot 1

Zoning: I-LHT (Industrial Light District)

Available Area: ± 2.0 acres of yard

Lease Rate: \$8,500 per month plus proportionate share of taxes & utilities

#### Highlights

- Located just east of Calgary with excellent access onto Glenmore and Stoney Trail SE
- · Site is fenced and secured
- Shared access
- Yard area only; excludes the building