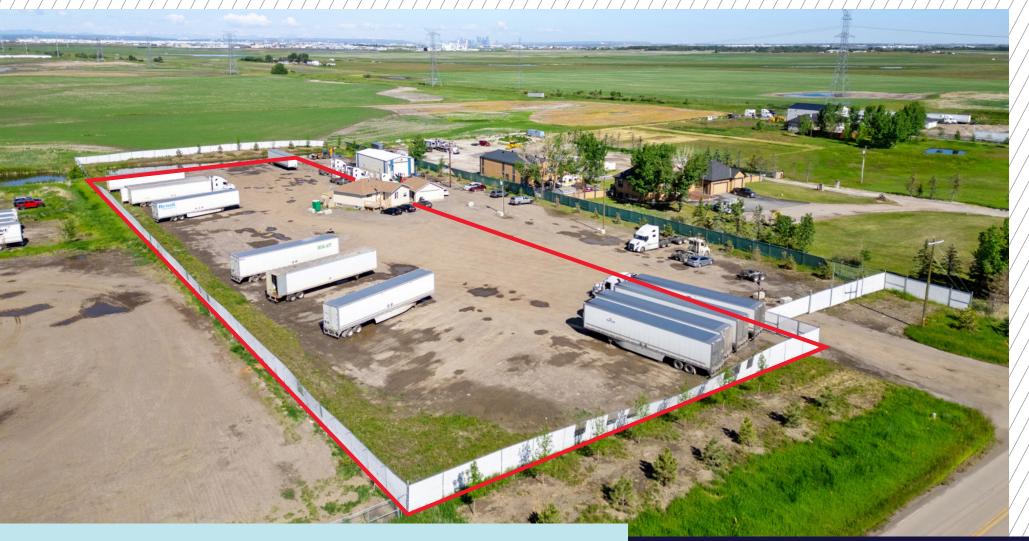

± 2.0 ACRES OF LAND FOR LEASE

# PROPERTY DETAILS

District: Rocky View County

Legal Description: Plan 0214125, Block 1, Lot 1

Zoning: I-LHT (Industrial Light District)

Available Area: ± 2.0 acres of yard

Lease Rate: \$8,500 per month plus proportionate share of taxes & utilities

#### Highlights

- Located just east of Calgary with excellent access onto Glenmore and Stoney Trail SE
- · Site is fenced and secured
- Shared access
- Yard area only; excludes the building