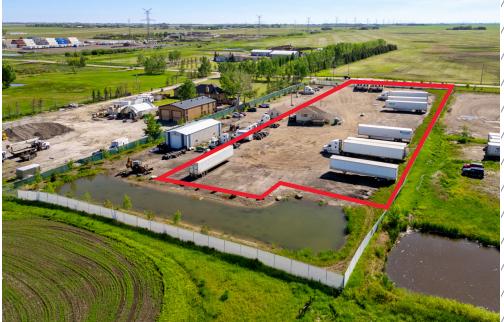

± 2.0 ACRES OF LAND FOR LEASE

# PROPERTY DETAILS

District: Rocky View County

Legal Description: Plan 0214125, Block 1, Lot 1

Zoning: I-LHT (Industrial Light District)

Available Area: ± 2.0 acres of yard

Lease Rate: \$8,500 per month plus proportionate share of taxes & utilities

#### Highlights

- Located just east of Calgary with excellent access onto Glenmore and Stoney Trail SE
- · Site is fenced and secured
- Shared access
- Yard area only; excludes the building