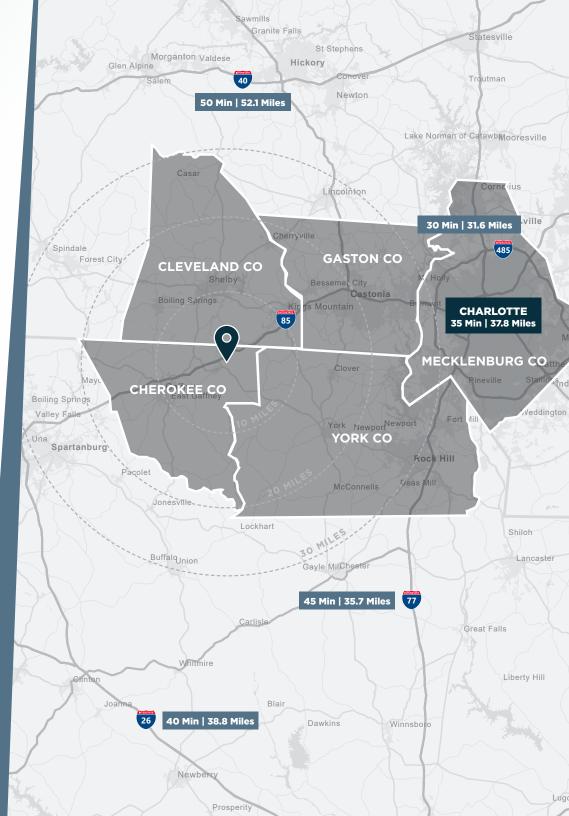

## STATELINE 85

| I-85          | 1 Mile<br><b>2 Minutes</b>      |
|---------------|---------------------------------|
| I-77          | 35.7 Miles<br><b>45 Minutes</b> |
| Charlotte     | 35.6 Miles                      |
| Int'l Airport | <b>40 Minutes</b>               |
| Port of       | 218 Miles                       |
| Charleston    | <b>3.5 Hours</b>                |
| Port of       | 259 Miles                       |
| Savannah      | <b>3.5 Hours</b>                |