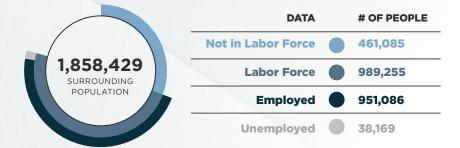

## DISTRIBUTION IS THE TOP GROWING INDUSTRY BY 22.7%

\*Data excludes Mecklenburg and Cleveland County

| POPULATION (2022)      | 1,858,429 |
|------------------------|-----------|
| LABOR FORCE (JUN 2022) | 989,255   |
| JOBS (2021)            | 1,048,846 |
| COST OF LIVING         | 97.7      |
| GRP                    | \$160.5B  |
| IMPORTS                | \$102.9B  |
| EXPORTS                | \$134.3B  |