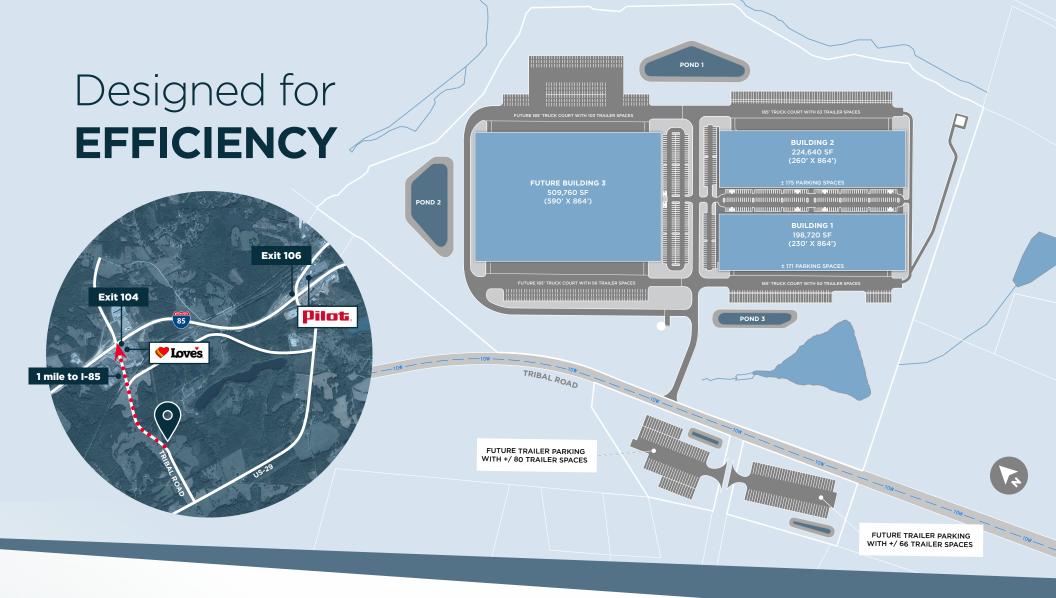

## STATELINE 85

| I-85          | 1 Mile<br><b>2 Minutes</b>      |
|---------------|---------------------------------|
| I-77          | 35.7 Miles<br><b>45 Minutes</b> |
| Charlotte     | 35.6 Miles                      |
| Int'l Airport | <b>40 Minutes</b>               |
| Port of       | 218 Miles                       |
| Charleston    | <b>3.5 Hours</b>                |
| Port of       | 259 Miles                       |
| Savannah      | <b>3.5 Hours</b>                |