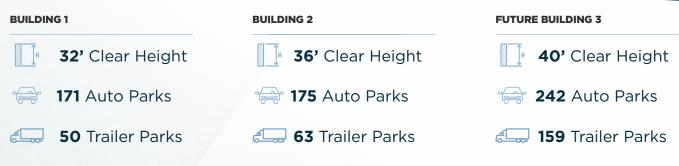

## STATELINE 85



DREW COHOLAN +1 704 620 6124 drew.coholan@cushwake.com MATT TREBLE +1 704 335 4430 matt.treble@cushwake.com

SIGNAGE

FERMIN DEOCA +1 704 335 4436 fermin.deoca@cushwake.com







CHEROKEE COUNTY, SC | CHARLOTTE MSA

## Demographics





FROM 2016 TO 2022, **JOBS INCREASED BY 9.0%** OUTPACING THE NATIONAL GROWTH OF 1.8%



THE LABOR FORCE **PARTICIPATION RATE HAS INCREASED BY 2.3%** FROM 2016 TO 2022



THE MANUFACTURING INDUSTRY IS **DOUBLE THAT OF THE NATIONAL AVERAGE** 



## DISTRIBUTION IS THE TOP GROWING INDUSTRY BY 22.7%

\*Data excludes Mecklenburg and Cleveland County

| POPULATION (2022)      | 1,858,429 |
|------------------------|-----------|
| LABOR FORCE (JUN 2022) | 989,255   |
| JOBS (2021)            | 1,048,846 |
| COST OF LIVING         | 97.7      |
| GRP                    | \$160.5B  |
| IMPORTS                | \$102.9B  |
| EXPORTS                | \$134.3B  |



CHEROKEE COUNTY, SC | CHARLOTTE MSA

## STATELINE 85

| I-85          | 1 Mile