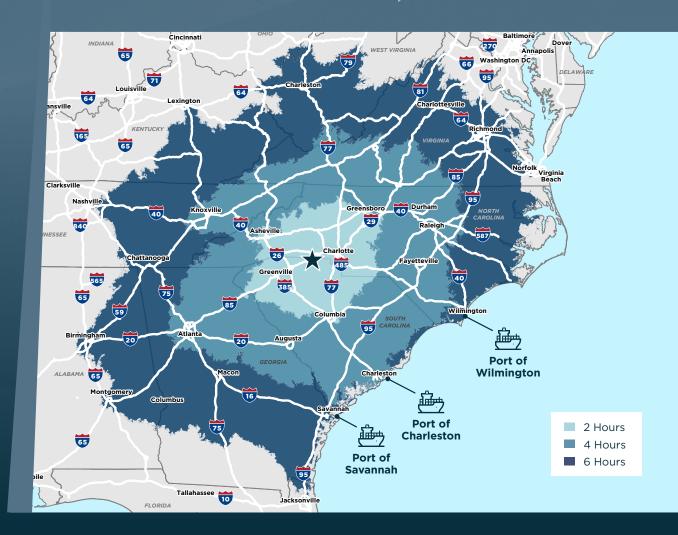

## STATELINE 85

| I-85          | 1 Mile<br><b>2 Minutes</b>      |
|---------------|---------------------------------|
| I-77          | 35.7 Miles<br><b>45 Minutes</b> |
| Charlotte     | 35.6 Miles                      |
| Int'l Airport | <b>40 Minutes</b>               |
| Port of       | 218 Miles                       |
| Charleston    | <b>3.5 Hours</b>                |
| Port of       | 259 Miles                       |
| Savannah      | <b>3.5 Hours</b>                |