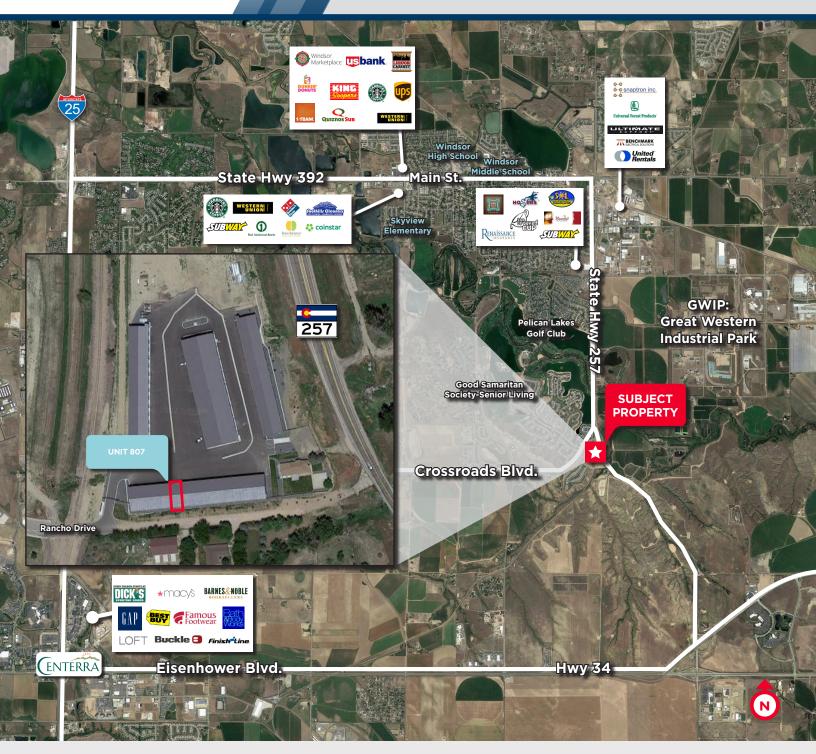

AVAILABLE FOR LEASE | UNIT 807

WATER VALLEY VAULTS

360 RANCHO DRIVE, WINDSOR, COLORADO 80550

## **1,200 SF INDUSTRIAL SPACES FOR LEASE** Lease Rate: \$2,100/Month + Utilities

Water Valley Vaults at 360 Rancho Drive has one unit currently available for industrial shop space. Unit 807 is a white box industrial space with 14' overhead doors, 3-phase power, private restroom, and 18' clear height. The unit also provides access to a wash bay with limited commercial availability. This property is located in the newly developed Water Valley Vaults, a short drive from Interstate 25, Highway 34 or Downtown Windsor; ideal for hobby shop space or to satisfy warehouse users in need of additional storage space. Contact broker for additional details or to schedule a tour of the space.