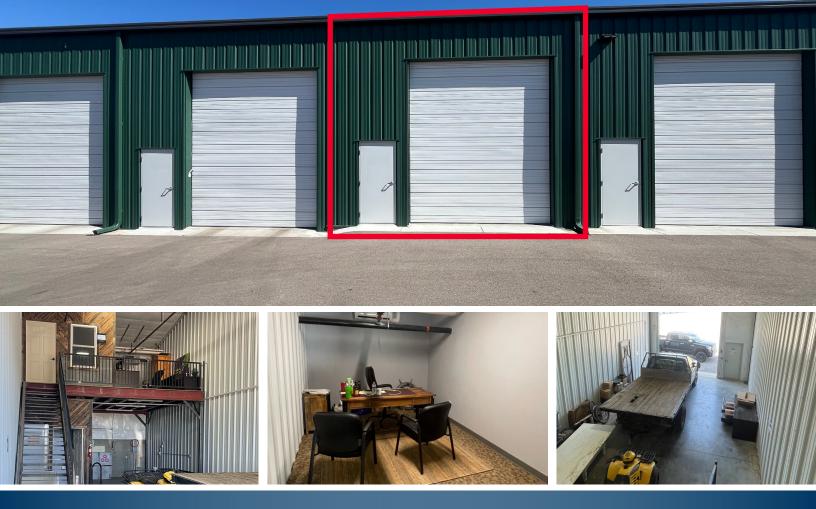

## **1,200 SF INDUSTRIAL SPACES FOR LEASE** Lease Rate: \$2,100/Month + Utilities

Water Valley Vaults at 360 Rancho Drive has one unit currently available for industrial shop space. Unit 807 is a white box industrial space with 14' overhead doors, 3-phase power, private restroom, and 18' clear height. The unit also provides access to a wash bay with limited commercial availability. This property is located in the newly developed Water Valley Vaults, a short drive from Interstate 25, Highway 34 or Downtown Windsor; ideal for hobby shop space or to satisfy warehouse users in need of additional storage space. Contact broker for additional details or to schedule a tour of the space.

## **PROPERTY FEATURES**

| Available Size | 1,200 SF                        |
|----------------|---------------------------------|
| Loading        | One (1) 14' X 12' Overhead Door |
| Power          | 3-Phase                         |
| Wash-bay       | Accessible                      |
| Clear Height   | 18'                             |