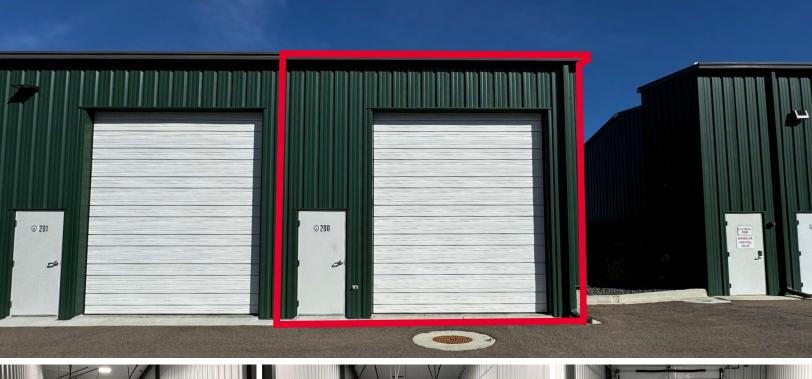

## 1,200 SF INDUSTRIAL WAREHOUSE AVAILABLE

LEASE RATE: \$16.00/SF NNN | NNN EXPENSES: \$8.20/SF SALE PRICE: \$275,000 | \$229.17/SF

360 Rancho Circle, Unit 200 is a brand new warehouse that's perfect for boat and RV storage as well as small business operations and other uses. It includes one 14' x 12' overhead door and 200 Amp, 110 Volt power. The site is secured and users have 24/7 access to their space. This unit currently does not have restrooms installed but there are hookups for a restroom to be added.

## **PROPERTY FEATURES**

Available for Occupancy

**Immediately** 

**Available Size** 

1,200 SF

Loading

(1) 14' x 12' OHD

Power

200 Amp, 110 Volt