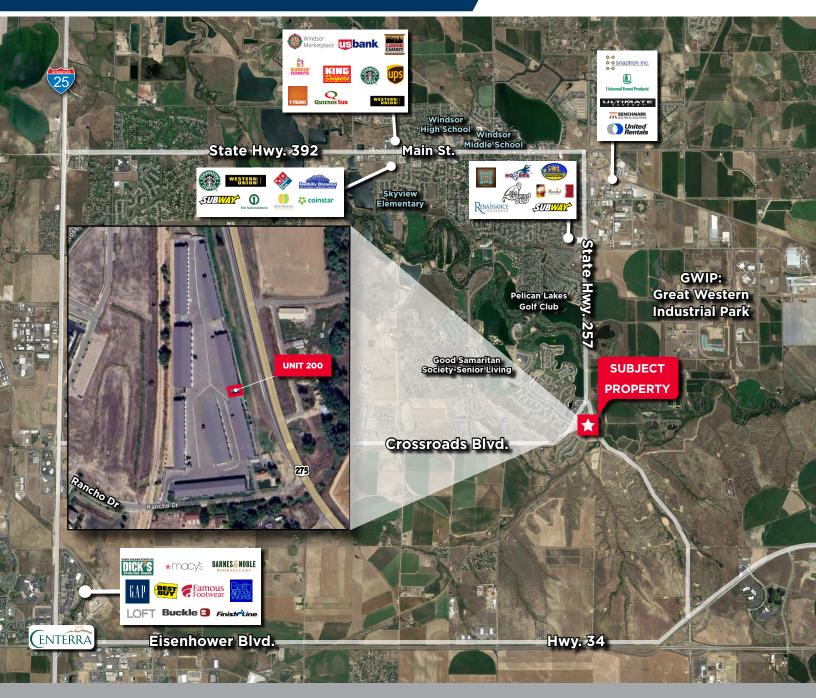

# **360 RANCHO CIRCLE**

UNIT 200 | WINDSOR, CO 80550

## 1,200 SF INDUSTRIAL WAREHOUSE AVAILABLE

LEASE RATE: \$16.00/SF NNN | NNN EXPENSES: \$8.20/SF SALE PRICE: \$275,000 | \$229.17/SF

360 Rancho Circle, Unit 200 is a brand new warehouse that's perfect for boat and RV storage as well as small business operations and other uses. It includes one 14' x 12' overhead door and 200 Amp, 110 Volt power. The site is secured and users have 24/7 access to their space. This unit currently does not have restrooms installed but there are hookups for a restroom to be added.