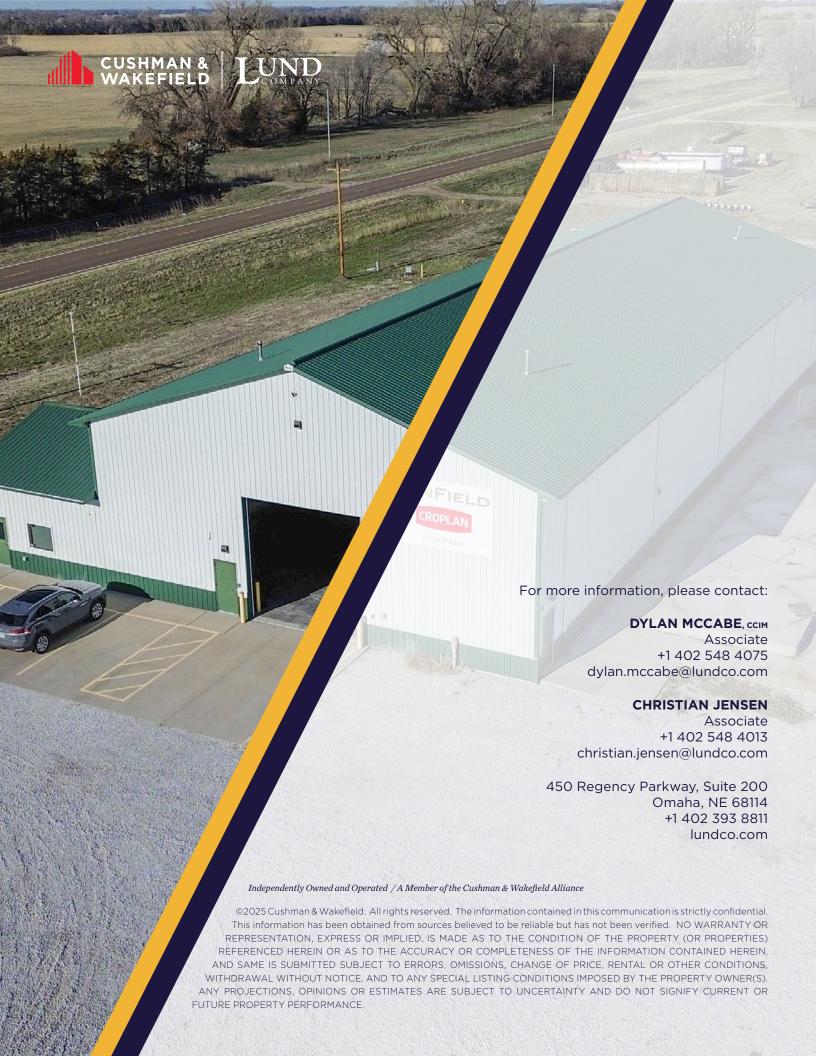

## PROPERTY OVERVIEW

Prime industrial opportunity available for sale in Palmer, NE. Located directly off of Highway 92, the property offers 8,526 SF of clear span warehouse space and 600 SF of office space. Site includes two oversized drive-in doors and one dock door with leveler. Warehouse space offers 21' ceilings (17' to radiant heating tubes).

## PROPERTY HIGHLIGHTS

Sale Price \$850,000 Sale Price PSF \$93.14 **Building Size** 9,126 SF Warehouse SF 8.526 SF Office SF 600 SF Roof Metal **Building Materials** Metal Power 3 Phase Radiant Heat Year Built 2014