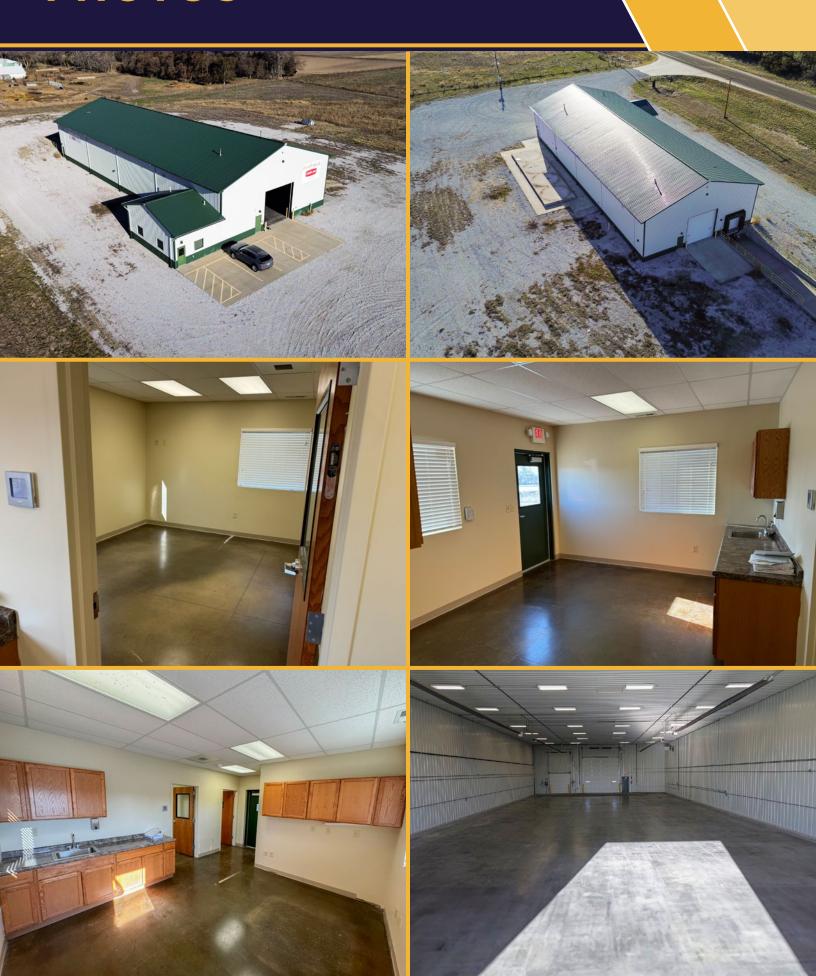

DYLAN MCCABE, ccim Associate +1 402 548 4075 dylan.mccabe@lundco.com CHRISTIAN JENSEN
Associate

+1 402 548 4013 christian.jensen@lundco.com



## PROPERTY OVERVIEW

Prime industrial opportunity available for sale in Palmer, NE. Located directly off of Highway 92, the property offers 8,526 SF of clear span warehouse space and 600 SF of office space. Site includes two oversized drive-in doors and one dock door with leveler. Warehouse space offers 21' ceilings (17' to radiant heating tubes).



## PROPERTY HIGHLIGHTS

Sale Price \$850,000 Sale Price PSF \$93.14 **Building Size** 9,126 SF Warehouse SF 8.526 SF Office SF 600 SF Roof Metal **Building Materials** Metal Power 3 Phase Radiant Heat Year Built 2014

Zoning Commercial

Drive-in Doors

Dock High Doors



## **PHOTOS**



## **DRIVE TIMES**



DYLAN MCCABE, ccim
Associate
+1 402 548 4075
dylan.mccabe@lundco.com

CHRISTIAN JENSEN
Associate
+1 402 548 4013
christian.jensen@lundco.com