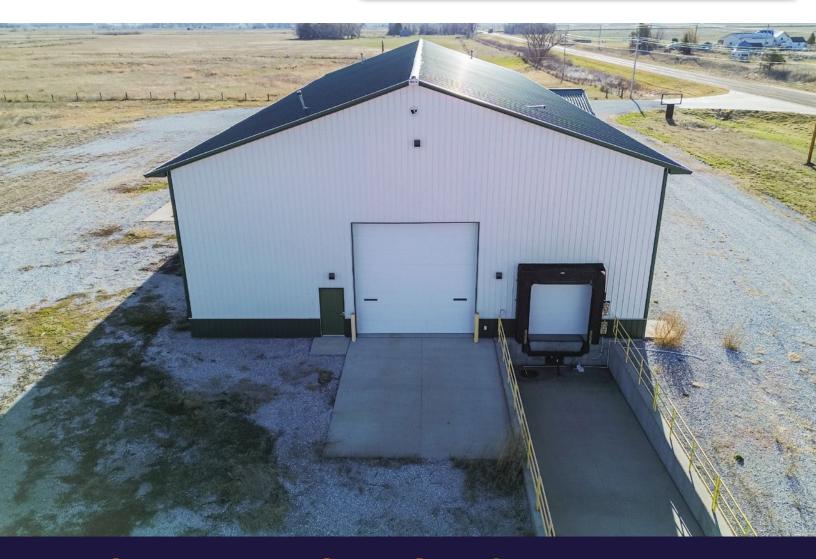

## PROPERTY OVERVIEW

Prime industrial opportunity available for sale in Palmer, NE. Located directly off of Highway 92, the property offers 8,526 SF of clear span warehouse space and 600 SF of office space. Site includes two oversized drive-in doors and one dock door with leveler. Warehouse space offers 21' ceilings (17' to radiant heating tubes).

Zoning Commercial

Drive-in Doors

Dock High Doors