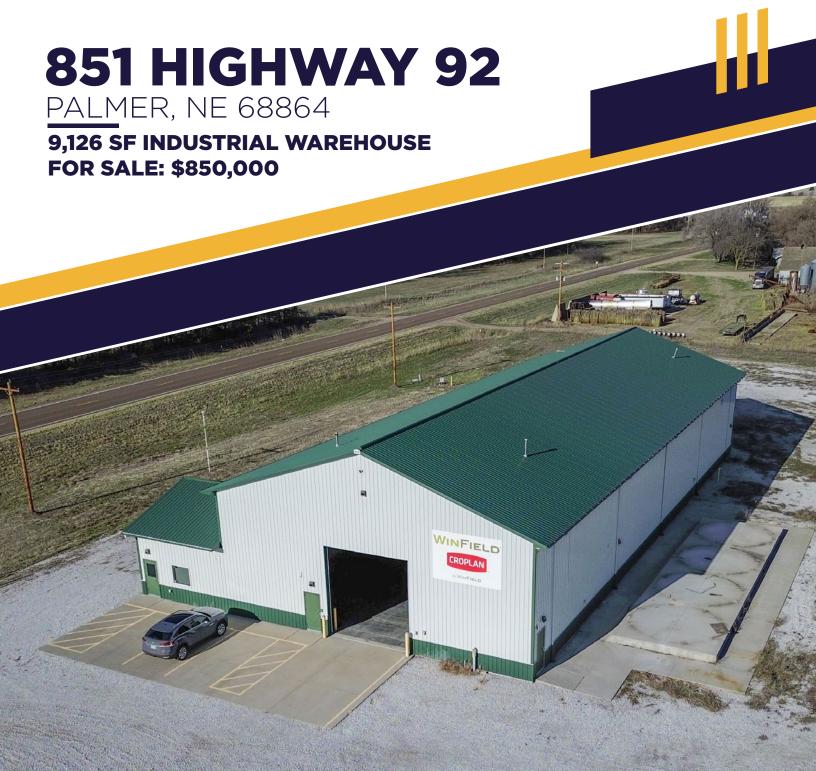

## PROPERTY OVERVIEW

Prime industrial opportunity available for sale in Palmer, NE. Located directly off of Highway 92, the property offers 8,526 SF of clear span warehouse space and 600 SF of office space. Site includes two oversized drive-in doors and one dock door with leveler. Warehouse space offers 21' ceilings (17' to radiant heating tubes).

## PROPERTY HIGHLIGHTS

Sale Price \$850,000 Sale Price PSF \$93.14 **Building Size** 9,126 SF Warehouse SF 8.526 SF Office SF 600 SF Roof Metal **Building Materials** Metal Power 3 Phase Radiant Heat Year Built 2014