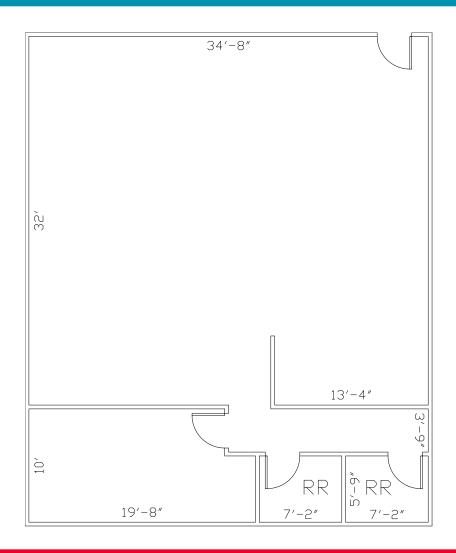

1,563 SF / For Lease

FLOOR PLAN

\*\*\* Floor plan is approximate and for illustration purposes only

4644 Dodge Street, Omaha, NE 68132

1,563 SF / For Lease