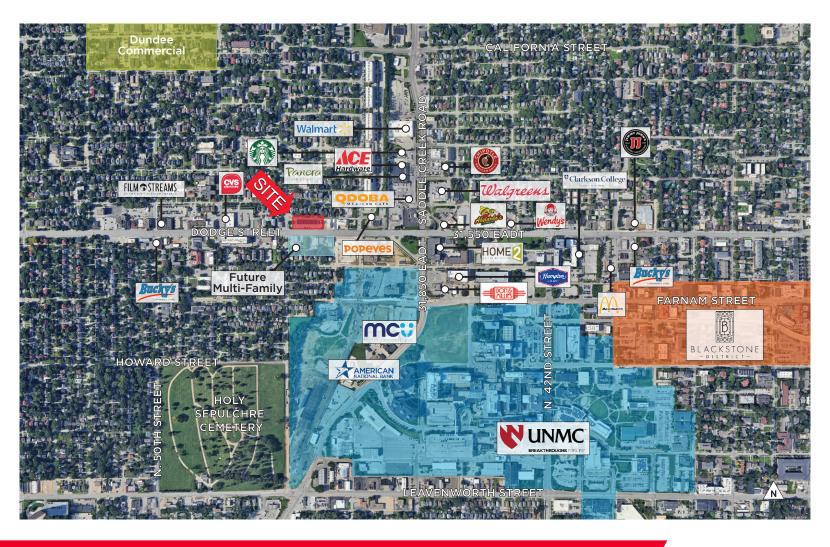

#### PROPERTY OVERVIEW

Retail strip with Dodge Street fronting to over 33,000 cars per day! Co-tenants include: EZ Money Check Cashing, Alohma Midtown, Pet Discount and Ahmad's Persian Cuisine. Located on the northeast corner of 46<sup>th</sup> and Dodge Street.

#### TRADE MAP

4644 Dodge Street, Omaha, NE 68132

1,563 SF / For Lease