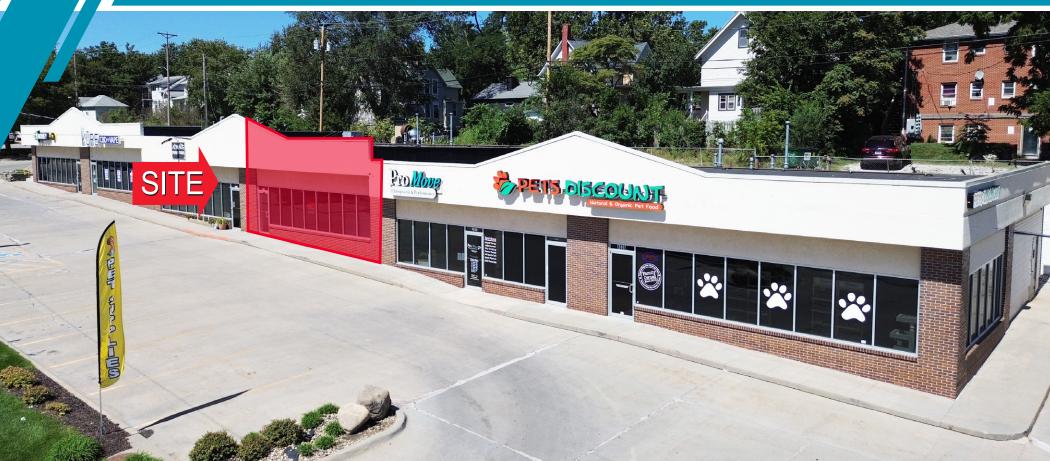

#### PROPERTY OVERVIEW

Retail strip with Dodge Street fronting to over 33,000 cars per day! Co-tenants include: EZ Money Check Cashing, Alohma Midtown, Pet Discount and Ahmad's Persian Cuisine. Located on the northeast corner of 46<sup>th</sup> and Dodge Street.