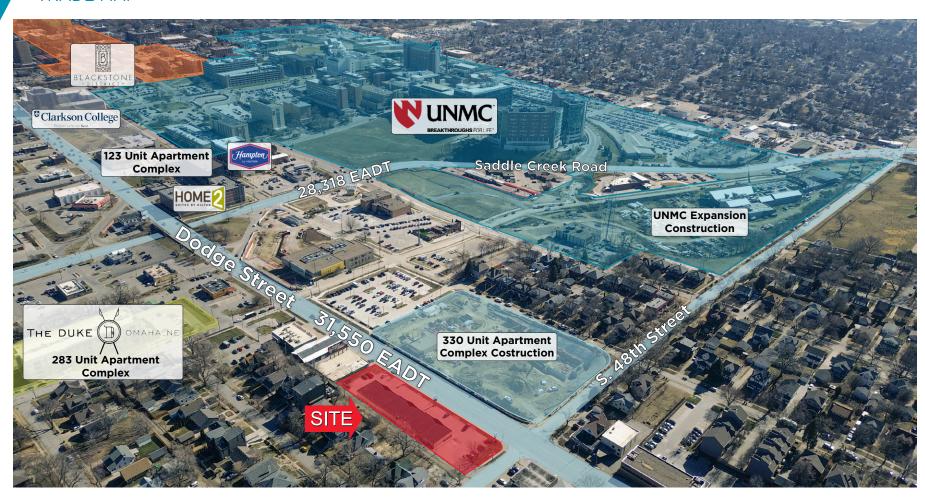

#### PROPERTY OVERVIEW

Retail strip with Dodge Street fronting to over 33,000 cars per day! Co-tenants include: EZ Money Check Cashing, Alohma Midtown, Pet Discount and Ahmad's Persian Cuisine. Located on the northeast corner of 46<sup>th</sup> and Dodge Street.

Traffic Counts 31,550 EADT

Operating Expenses \$5.18 CAM

\$1.89 TAX

\$1.60 Insurance

\$8.67 TOTAL

#### TRADE MAP

4644 Dodge Street, Omaha, NE 68132

1,563 SF / For Lease