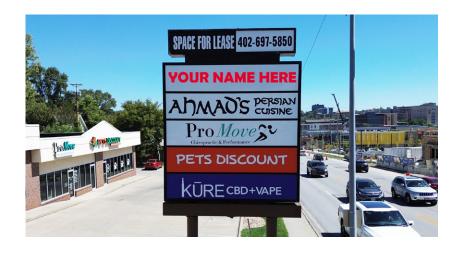

#### PROPERTY OVERVIEW

Retail strip with Dodge Street fronting to over 33,000 cars per day! Co-tenants include: EZ Money Check Cashing, Alohma Midtown, Pet Discount and Ahmad's Persian Cuisine. Located on the northeast corner of 46<sup>th</sup> and Dodge Street.