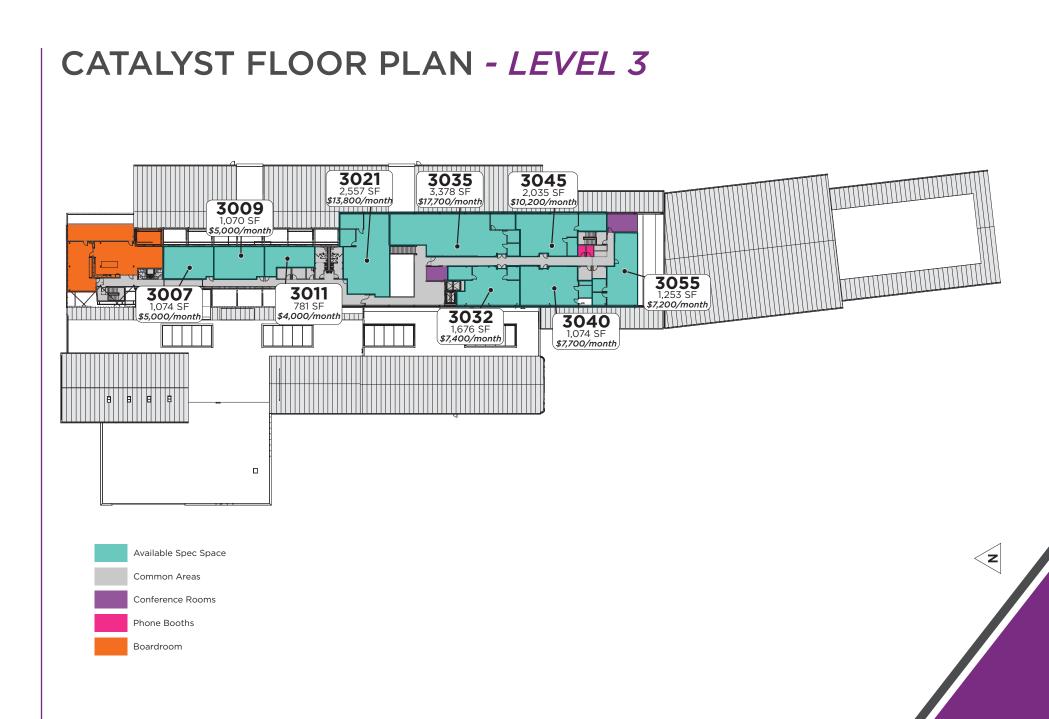

URT | OMAHA, NE 68132





# WELCOME TO CATALYST

Located in the historical Omaha Steel Works factory in Omaha, Nebraska on the University of Nebraska Medical Center (UNMC) campus, Catalyst dynamically brings together private enterprises (startups to Fortune 20), government, academic and non-profit organizations with healthcare providers and payers to accelerate innovation and drive real, lasting change. Catalyst is a first-in-class collaborative office ecosystem that revolutionizes healthcare. This immersive facility is set to open January 2025.

### BUILDING HIGHLIGHTS

**170,000** TOTAL

**BUILDING SF** 

JANUARY 2025 BUILDING OPENING

HISTORIC

ADAPTIVE REUSE DEVELOPMENT **10,000 SF** OF ON-SITE

AMENITIES

2

#### CATALYST FLOOR PLAN - LEVEL 1



#### CATALYST FLOOR PLAN - LEVEL 2





#### **BUILDING AMENITIES**

Offering more than just desks and chairs, Catalyst is a place of innovation - where new ideas take shape. You'll have everything you need right on campus!







#### **INTERIOR PHOTOS**









#### AREA MAP



#### DISTRICT RENDERINGS



#### DISTRICT RENDERINGS



#### DISTRICT RENDERINGS





/N`

## CATALYST



For more in information on Catalyst, scan the QR code to view a more in depth marketing package.

#### **CONTACT INFORMATION**

**TJ Twit, Jr.** Executive Director of Investment Services +1 402 548 4066 tj.twit@lundco.com

**Dylan McCabe, CCIM** Associate +1 402 548 4075 dylan.mccabe@lundco.com

450 Regency Parkway, Suite 200 Omaha, NE 68114 Main +1 402 393 8811 Iundco.com

CUSHMAN & LUND

Independently Owned and Operated / A Member of the Cushma