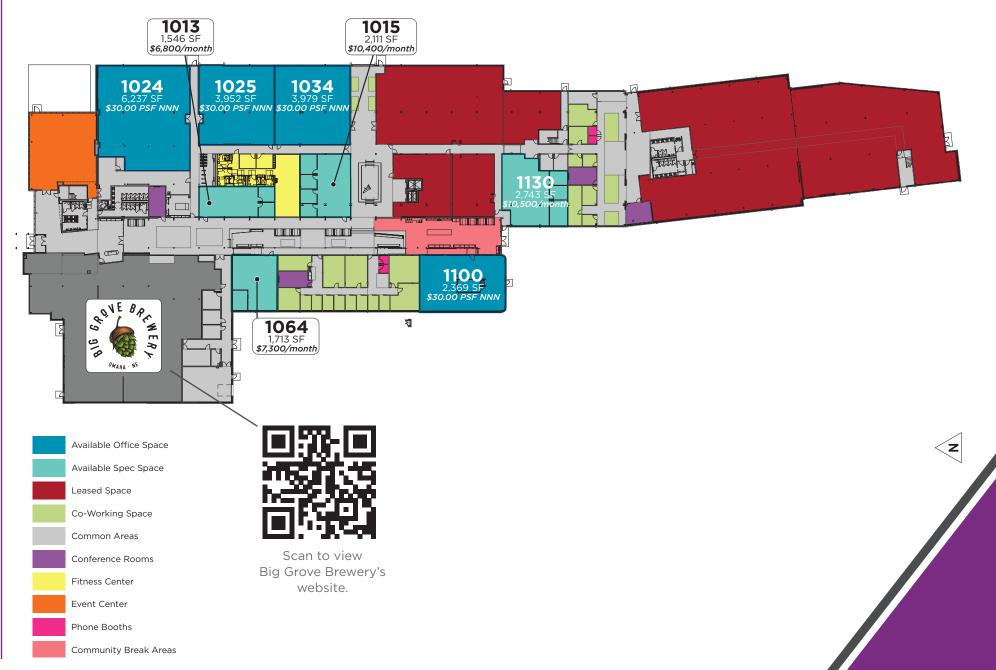

4601 CATALYST COURT | OMAHA, NE 68132





# WELCOME TO CATALYST

Located in the historical Omaha Steel Works factory in Omaha, Nebraska on the University of Nebraska Medical Center (UNMC) campus, Catalyst dynamically brings together private enterprises (startups to Fortune 20), government, academic and non-profit organizations with healthcare providers and payers to accelerate innovation and drive real, lasting change. Catalyst is a first-in-class collaborative office ecosystem that revolutionizes healthcare. This immersive facility is set to open January 2025.

### BUILDING HIGHLIGHTS

**170,000** TOTAL

**BUILDING SF** 

JANUARY 2025 BUILDING OPENING

HISTORIC

ADAPTIVE REUSE DEVELOPMENT **10,000 SF** OF ON-SITE

AMENITIES

2

#### CATALYST FLOOR PLAN - LEVEL 1



#### CATALYST FLOOR PLAN - LEVEL 2





#### **BUILDING AMENITIES**

Offering more than just desks and chairs, Catalyst is a place of innovation - where new ideas take shape. You'll have everything you need right on campus!







#### **INTERIOR PHOTOS**









#### AREA MAP



#### DISTRICT RENDERINGS



#### DISTRICT RENDERINGS



#### DISTRICT RENDERINGS





/N`

## CATALYST



For more in information on Catalyst, scan the QR code to view a more in depth marketing package.

#### **CONTACT INFORMATION**

**TJ Twit, Jr.** Executive Director of Investment Services +1 402 548 4066 tj.twit@lundco.com

**Dylan McCabe, CCIM** Associate +1 402 548 4075 dylan.mccabe@lundco.com

450 Regency Parkway, Suite 200 Omaha, NE 68114 Main +1 402 393 8811 Iundco.com

CUSHMAN & LUND

Independently Own