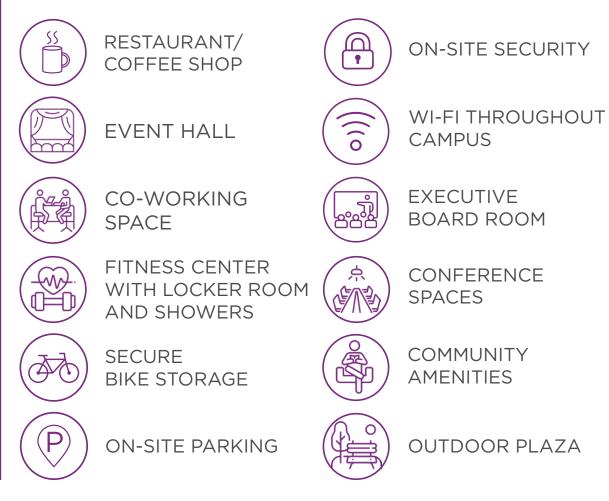

#### **BUILDING AMENITIES**

Offering more than just desks and chairs, Catalyst is a place of innovation - where new ideas take shape. You'll have everything you need right on campus!