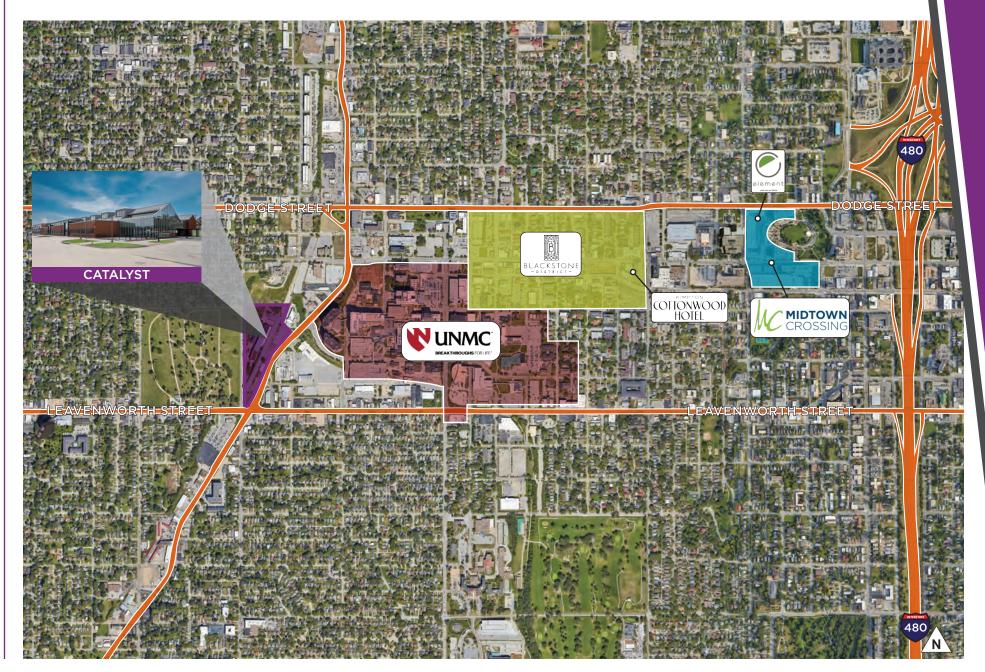

rtups to Fortune 20), government, academic and non-profit organizations with healthcare providers and payers to accelerate innovation and drive real, lasting change. Catalyst is a first-in-class collaborative office ecosystem that revolutionizes healthcare. This immersive facility is set to open January 2025.

### BUILDING HIGHLIGHTS

**170,000** TOTAL

**BUILDING SF** 

JANUARY 2025 BUILDING OPENING

HISTORIC

ADAPTIVE REUSE DEVELOPMENT **10,000 SF** OF ON-SITE

AMENITIES

2

#### CATALYST FLOOR PLAN - LEVEL 1



#### CATALYST FLOOR PLAN - LEVEL 2





#### **BUILDING AMENITIES**

Offering more than just desks and chairs, Catalyst is a place of innovation - where new ideas take shape. You'll have everything you need right on campus!







#### **INTERIOR PHOTOS**









#### AREA MAP



#### DISTRICT RENDERINGS



#### DISTRICT RENDERINGS



#### DISTRICT RENDERINGS





/N`

## CATALYST



For more in information on Catalyst, scan the QR code to view a more in depth marketing package.

#### **CONTACT INFORMATION**

**TJ Twit, Jr.** Executive Director of Investment Services +1 402 548 4066 tj.twit@lundco.com

**Dylan McCabe, CCIM** Associate +1 402 548 4075 dylan.mccabe@lundco.com

450 Regency Parkway, Suite 200 Omaha, NE 68114 Main +1 402 393 8811 Iundco.com

CUSHMAN & LUND

Independently Owned and Operated / A Member of the Cushman & Wakefield Alliance

Cushman & Wakefield Copyright 2025. No warranty or representation, express or implied, is made to the accuracy or completeness of the information contained herein, and same is submitted subject to errors, omissions, ch