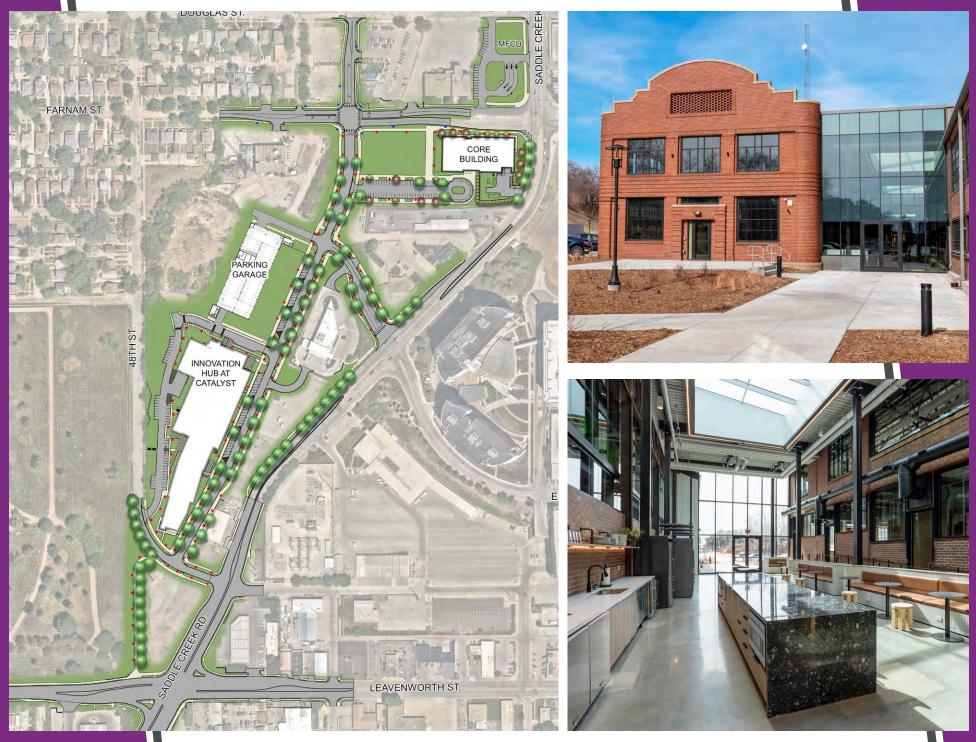

ynamically brings together private enterprises (startups to Fortune 20), government, academic and non-profit organizations with healthcare providers and payers to accelerate innovation and drive real, lasting change. Catalyst is a first-in-class collaborative office ecosystem that revolutionizes healthcare. This immersive facility is set to open January 2025.

### BUILDING HIGHLIGHTS

**170,000** TOTAL

**BUILDING SF** 

JANUARY 2025 BUILDING OPENING

HISTORIC

ADAPTIVE REUSE DEVELOPMENT **10,000 SF** OF ON-SITE

AMENITIES

2

#### CATALYST FLOOR PLAN - LEVEL 1



#### CATALYST FLOOR PLAN - LEVEL 2





#### **BUILDING AMENITIES**

Offering more than just desks and chairs, Catalyst is a place of innovation - where new ideas take shape. You'll have everything you need right on campus!







#### **INTERIOR PHOTOS**









#### AREA MAP



#### DISTRICT RENDERINGS



#### DISTRICT RENDERINGS



#### DISTRICT RENDERINGS





/N`

## CATALYST



For more in information on Catalyst, scan the QR code to view a more in depth marketing package.

#### **CONTACT INFORMATION**

**TJ Twit, Jr.** Executive Director of Investment Services +1 402 548 4066 tj.twit@lundco.com

**Dylan McCabe, CCIM** Associate +1 402 548 4075 dylan.mccabe@lundco.com

450 Regency Parkway, Suite 200 Omaha, NE 68114 Main +1 402 393 8811 Iundco.com

CUSHMAN & LUND

Independently Owned and Operated / A Member of the Cushman & Wakefield Alliance

Cushman & Wakefield Copyright 2025. No warranty or representation, express or implied, is made to the accuracy or completeness of the information contained herein, and