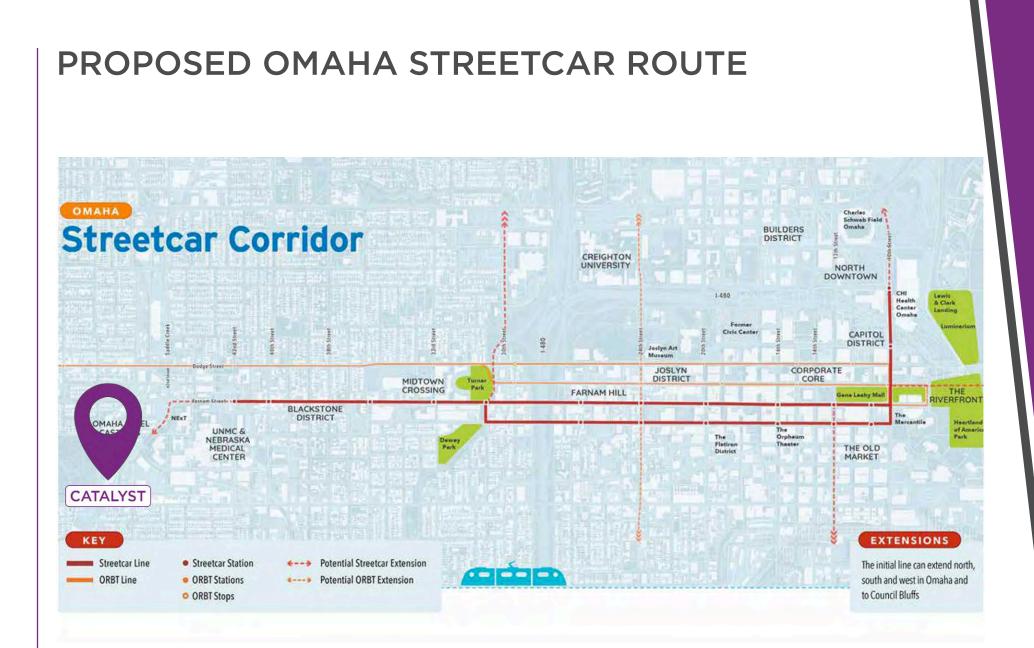

e providers and payers to accelerate innovation and drive real, lasting change. Catalyst is a first-in-class collaborative office ecosystem that revolutionizes healthcare. This immersive facility is set to open January 2025.

### BUILDING HIGHLIGHTS

**170,000** TOTAL

**BUILDING SF** 

JANUARY 2025 BUILDING OPENING

HISTORIC

ADAPTIVE REUSE DEVELOPMENT **10,000 SF** OF ON-SITE

AMENITIES

2

#### CATALYST FLOOR PLAN - LEVEL 1



#### CATALYST FLOOR PLAN - LEVEL 2





#### **BUILDING AMENITIES**

Offering more than just desks and chairs, Catalyst is a place of innovation - where new ideas take shape. You'll have everything you need right on campus!







#### **INTERIOR PHOTOS**









#### AREA MAP



#### DISTRICT RENDERINGS



#### DISTRICT RENDERINGS



#### DISTRICT RENDERINGS





/N`

## CATALYST



For more in information on Catalyst, scan the QR code to view a more in depth marketing package.

#### **CONTACT INFORMATION**

**TJ Twit, Jr.** Executive Director of Investment Services +1 402 548 4066 tj.twit@lundco.com

**Dylan McCabe, CCIM** Associate +1 402 548 4075 dylan.mccabe@lundco.com

450 Regency Parkway, Suite 200 Omaha, NE 68114 Main +1 402 393 8811 Iundco.com

CUSHMAN & LUND

Independently Owned and Operated / A Member of the Cushman & Wakefield Alliance

Cushman & Wakefield Copyright 2025. No warranty or representation, express or implied, is made to the accuracy or completeness of the information contained herein, and same is submitted subject to errors, omissions, change of price, rental or other conditions, withdrawal without notice, and to any speci