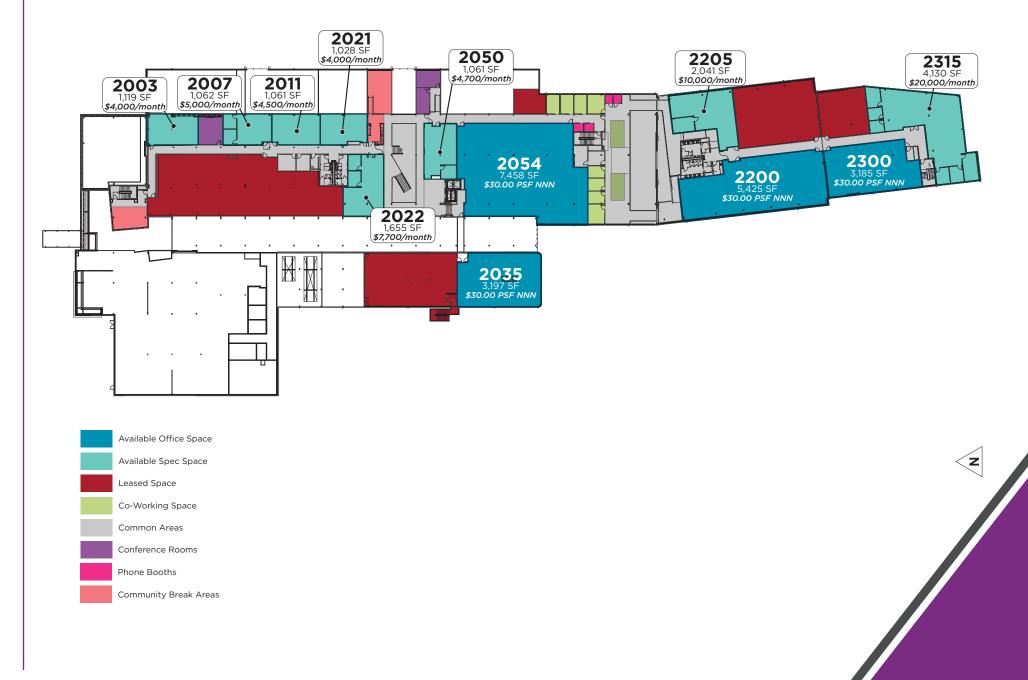

COURT | OMAHA, NE 68132





# WELCOME TO CATALYST

Located in the historical Omaha Steel Works factory in Omaha, Nebraska on the University of Nebraska Medical Center (UNMC) campus, Catalyst dynamically brings together private enterprises (startups to Fortune 20), government, academic and non-profit organizations with healthcare providers and payers to accelerate innovation and drive real, lasting change. Catalyst is a first-in-class collaborative office ecosystem that revolutionizes healthcare. This immersive facility is set to open January 2025.

### BUILDING HIGHLIGHTS

**170,000** TOTAL

**BUILDING SF** 

JANUARY 2025 BUILDING OPENING

HISTORIC

ADAPTIVE REUSE DEVELOPMENT **10,000 SF** OF ON-SITE

AMENITIES

2

#### CATALYST FLOOR PLAN - LEVEL 1



#### CATALYST FLOOR PLAN - LEVEL 2





#### **BUILDING AMENITIES**

Offering more than just desks and chairs, Catalyst is a place of innovation - where new ideas take shape. You'll have everything you need right on campus!







#### **INTERIOR PHOTOS**









#### AREA MAP



#### DISTRICT RENDERINGS



#### DISTRICT RENDERINGS



#### DISTRICT RENDERINGS





/N`

## CATALYST



For more in information on Catalyst, scan the QR code to view a more in depth marketing package.

#### **CONTACT INFORMATION**

**TJ Twit, Jr.** Executive Director of Investment Services +1 402 548 4066 tj.twit@lundco.com

**Dylan McCabe, CCIM** Associate +1 402 548 4075 dylan.mccabe@lundco.com

450 Regency Parkway, Suite 200 Omaha, NE 68114 Main +1 402 393 8811 Iundco.com

CUSHMAN & LUND

Independently Owned and Operated / A Member of the Cush