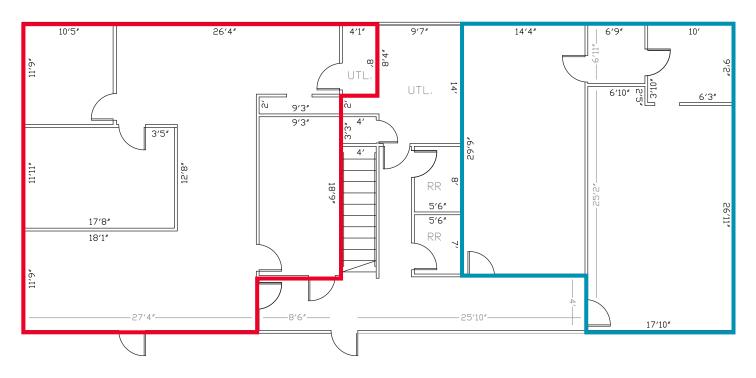

LL Suite 1: 1,290 SF

#### LL Suite 2: 1,000 SF

\*\* Floor plan measurements are approximate and are for illustration purposes only.

 $Independently\ Owned\ and\ Operated\ /A\ Member\ of\ the\ Cushman\ \&\ Wakefield\ Alliance$ 