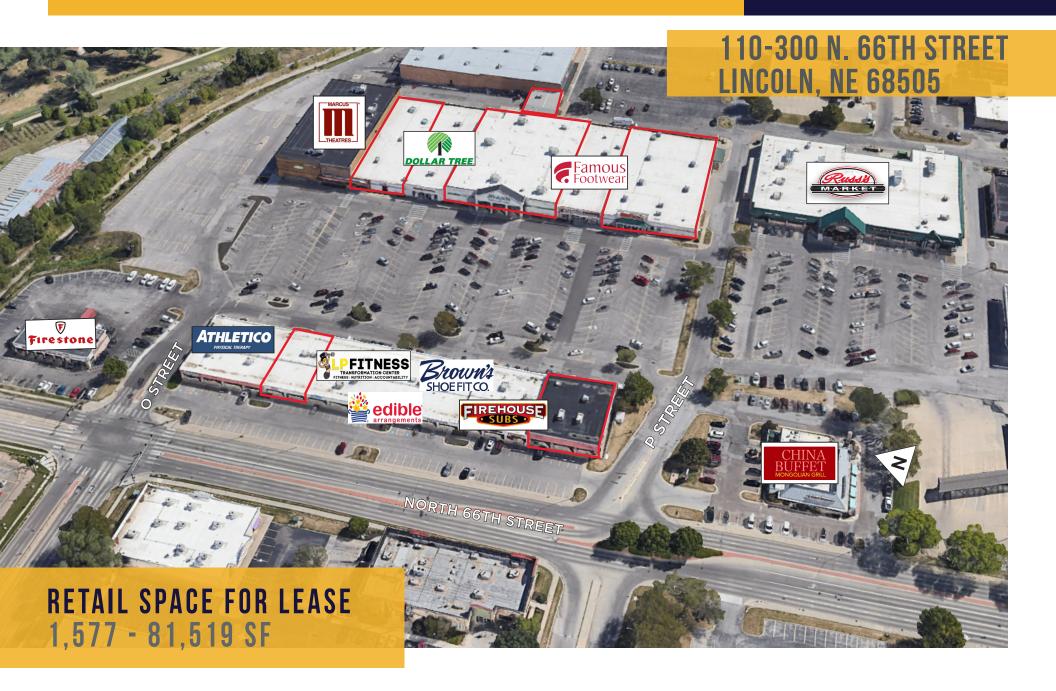

#### SITE PLAN

| SUITE | TENANT              | SUITE SF |
|-------|---------------------|----------|
| 1&2   | RUSS'S MARKET       | 46,130   |
| 3     | AVAILABLE           | 25,000   |
| 4     | FAMOUS FOOTWEAR     | 12,330   |
| 5     | AVAILABLE           | 31,650   |
| 6A    | DOLLAR TREE         | 12,667   |
| 6B    | AVAILABLE           | 12,626   |
| 7     | MARCUS THEATRES     | 22,155   |
| 8     | AVAILABLE           | 5,700    |
| 9     | FIREHOUSE SUBS      | 1,875    |
| 10    | DAVID'S NAIL SALON  | 1,875    |
| 12    | EDIBLE ARRANGEMENTS | 1,900    |
| 13    | BROWN'S SHOE FIT    | 4,503    |
| 14-15 | LP FITNESS          | 4,807    |
| 17    | CHI HEALTH          | 3,993    |
| 18    | PET DOCTOR          | 2,508    |
| 19    | AVAILABLE           | 4,393    |
| 20    | ATHLETICO           | 3,208    |
| 22    | MED EXPRESS         | 6,663    |
| 23    | CHINA BUFFET        | 5,800    |
| 24    | FIRESTONE           | 4,430    |
| 25    | AVAILABLE           | 2,514    |

66th STREET