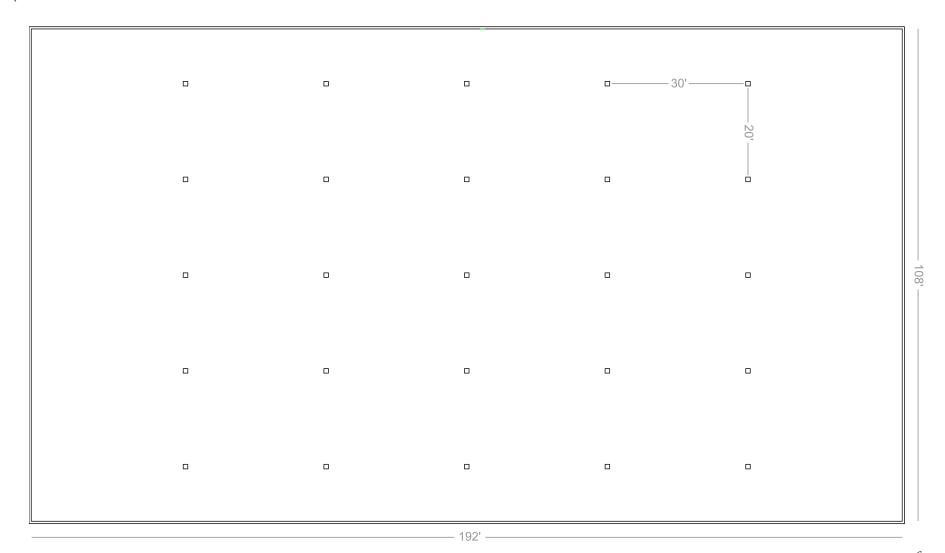

lable on O Street!



### PROPERTY HIGHLIGHTS

Lease Rate: \$12.00 - \$18.50 PSF NNN NNN Expenses: \$4.21 PSF Total Available: 81,519 SF Max Contiguous: 25,000 SF Building Size: 214,029 SF Year Built/Renovated: 1981/2016 Total Site Area: 19 AC Parking Ratio: 5.43/1000 Zoning: B-5 A/C | Heat Yes - Forced Air Traffic Count: 46,750 EADT

#### **AVAILABILITY**

|          | SF        | Available     |
|----------|-----------|---------------|
| Suite 3  | 25,000 SF | Immediately   |
| Suite 5  | 31,650 SF | 60-Day Notice |
| Suite 6B | 12,262 SF | Immediately   |
| Suite 8  | 5,700 SF  | Immediately   |
| Suite 19 | 4,393 SF  | Immediately   |
| Suite 25 | 2,514 SF  | Immediately   |
|          |           |               |

<sup>\*</sup>Contact Agent for Pricing





## **SUITE 3** 25,000 SF



#### **SUITE 5**

31,650 SF





### **SUITE 6B**

12,262 SF



# **SUITE 8** 5,700 SF





#### **SUITE 19**

4,393 SF





#### SITE PLAN

| SUITE | TENANT              | SUITE SF |
|-------|---------------------|----------|
| 1&2   | RUSS'S MARKET       | 46,130   |
| 3     | AVAILABLE           | 25,000   |
| 4     | FAMOUS FOOTWEAR     | 12,330   |
| 5     | AVAILABLE           | 31,650   |
| 6A    | DOLLAR TREE         | 12,667   |
| 6B    | AVAILABLE           | 12,626   |
| 7     | MARCUS THEATRES     | 22,155   |
| 8     | AVAILABLE           | 5,700    |
| 9     | FIREHOUSE SUBS      | 1,875    |
| 10    | DAVID'S NAIL SALON  | 1,875    |
| 12    | EDIBLE ARRANGEMENTS | 1,900    |
| 13    | BROWN'S SHOE FIT    | 4,503    |
| 14-15 | LP FITNESS          | 4,807    |
| 17    | CH