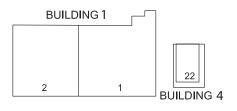

#### SITE PLAN

| SUITE | TENANT              | SUITE SF |
|-------|---------------------|----------|
| 1&2   | RUSS'S MARKET       | 46,130   |
| 3     | AVAILABLE           | 25,000   |
| 4     | FAMOUS FOOTWEAR     | 12,330   |
| 5     | AVAILABLE           | 31,650   |
| 6A    | DOLLAR TREE         | 12,667   |
| 6B    | AVAILABLE           | 12,626   |
| 7     | MARCUS THEATRES     | 22,155   |
| 8     | AVAILABLE           | 5,700    |
| 9     | FIREHOUSE SUBS      | 1,875    |
| 10    | DAVID'S NAIL SALON  | 1,875    |
| 12    | EDIBLE ARRANGEMENTS | 1,900    |
| 13    | BROWN'S SHOE FIT    | 4,503    |
| 14-15 | LP FITNESS          | 4,807    |
| 17    | CHI HEALTH          | 3,993    |
| 18    | PET DOCTOR          | 2,508    |
| 19    | AVAILABLE           | 4,393    |
| 20    | ATHLETICO           | 3,208    |
| 22    | MED EXPRESS         | 6,663    |
| 23    | CHINA BUFFET        | 5,800    |
| 24    | FIRESTONE           | 4,430    |
| 25    | AVAILABLE           | 2,514    |