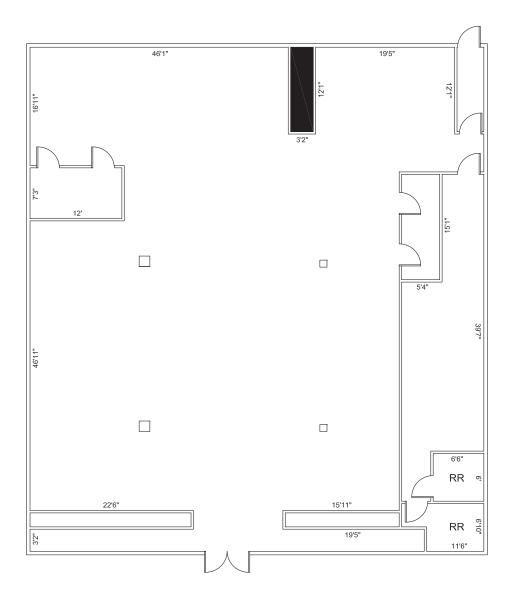

xpenses: \$4.21 PSF Total Available: 81,519 SF Max Contiguous: 25,000 SF Building Size: 214,029 SF Year Built/Renovated: 1981/2016 Total Site Area: 19 AC Parking Ratio: 5.43/1000 Zoning: B-5 A/C | Heat Yes - Forced Air Traffic Count: 46,750 EADT

#### **AVAILABILITY**

|          | SF        | Available     |
|----------|-----------|---------------|
| Suite 3  | 25,000 SF | Immediately   |
| Suite 5  | 31,650 SF | 60-Day Notice |
| Suite 6B | 12,262 SF | Immediately   |
| Suite 8  | 5,700 SF  | Immediately   |
| Suite 19 | 4,393 SF  | Immediately   |
| Suite 25 | 2,514 SF  | Immediately   |
|          |           |               |

<sup>\*</sup>Contact Agent for Pricing





## **SUITE 3** 25,000 SF



#### **SUITE 5**

31,650 SF





### **SUITE 6B**

12,262 SF



# **SUITE 8** 5,700 SF





#### **SUITE 19**

4,393 SF





#### SITE PLAN

| SUITE | TENANT              | SUITE SF |
|-------|---------------------|----------|
| 1&2   | RUSS'S MARKET       | 46,130   |
| 3     | AVAILABLE           | 25,000   |
| 4     | FAMOUS FOOTWEAR     | 12,330   |
| 5     | AVAILABLE           | 31,650   |
| 6A    | DOLLAR TREE         | 12,667   |
| 6B    | AVAILABLE           | 12,626   |
| 7     | MARCUS THEATRES     | 22,155   |
| 8     | AVAILABLE           | 5,700    |
| 9     | FIREHOUSE SUBS      | 1,875    |
| 10    | DAVID'S NAIL SALON  | 1,875    |
| 12    | EDIBLE ARRANGEMENTS | 1,900    |
| 13    | BROWN'S SHOE FIT    | 4,503    |
| 14-15 | LP FITNESS          | 4,807    |
| 17    | CHI HEALTH          | 3,993    |
| 18    | PET DOCTOR          | 2,508    |
| 19    | AVAILA