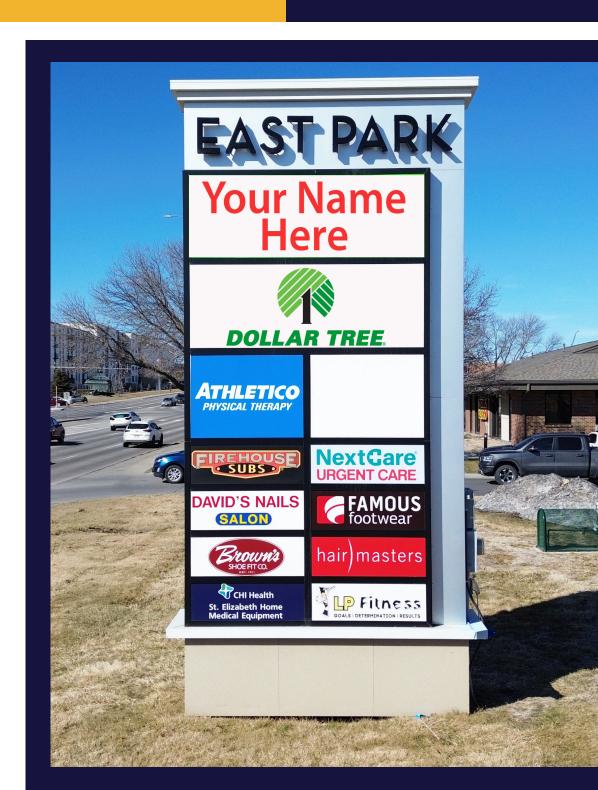

# PROPERTY DETAILS

This neighborhood shopping center presents a premier Junior box, in line and end cap spaces available for lease. Join co-tenants: Marcus Theaters, Edible Arrangements, Famous Footwear, Firehouse Subs, HairMasters, Brown's Shoe Fit, David's Nail Salon and Dollar Tree. Located on 66<sup>th</sup> and O Street, directly east of the Gateway Mall. Signage available on O Street!