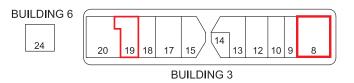

#### **AVAILABILITY**

|          | SF        | Available     |
|----------|-----------|---------------|
| Suite 3  | 25,000 SF | Immediately   |
| Suite 5  | 31,650 SF | 60-Day Notice |
| Suite 6B | 12,262 SF | Immediately   |
| Suite 8  | 5,700 SF  | Immediately   |
| Suite 19 | 4,393 SF  | Immediately   |
| Suite 25 | 2,514 SF  | Immediately   |
|          |           |               |

#### SITE PLAN

| SUITE | TENANT              | SUITE SF |
|-------|---------------------|----------|
| 1&2   | RUSS'S MARKET       | 46,130   |
| 3     | AVAILABLE           | 25,000   |
| 4     | FAMOUS FOOTWEAR     | 12,330   |
| 5     | AVAILABLE           | 31,650   |
| 6A    | DOLLAR TREE         | 12,667   |
| 6B    | AVAILABLE           | 12,626   |
| 7     | MARCUS THEATRES     | 22,155   |
| 8     | AVAILABLE           | 5,700    |
| 9     | FIREHOUSE SUBS      | 1,875    |
| 10    | DAVID'S NAIL SALON  | 1,875    |
| 12    | EDIBLE ARRANGEMENTS | 1,900    |
| 13    | BROWN'S SHOE FIT    | 4,503    |
| 14-15 | LP FITNESS          | 4,807    |
| 17    | CHI HEALTH          | 3,993    |
| 18    | PET DOCTOR          | 2,508    |
| 19    | AVAILABLE           | 4,393    |
| 20    | ATHLETICO           | 3,208    |
| 22    | MED EXPRESS         | 6,663    |
| 23    | CHINA BUFFET        | 5,800    |
| 24    | FIRESTONE           | 4,430    |
| 25    | AVAILABLE           | 2,514    |