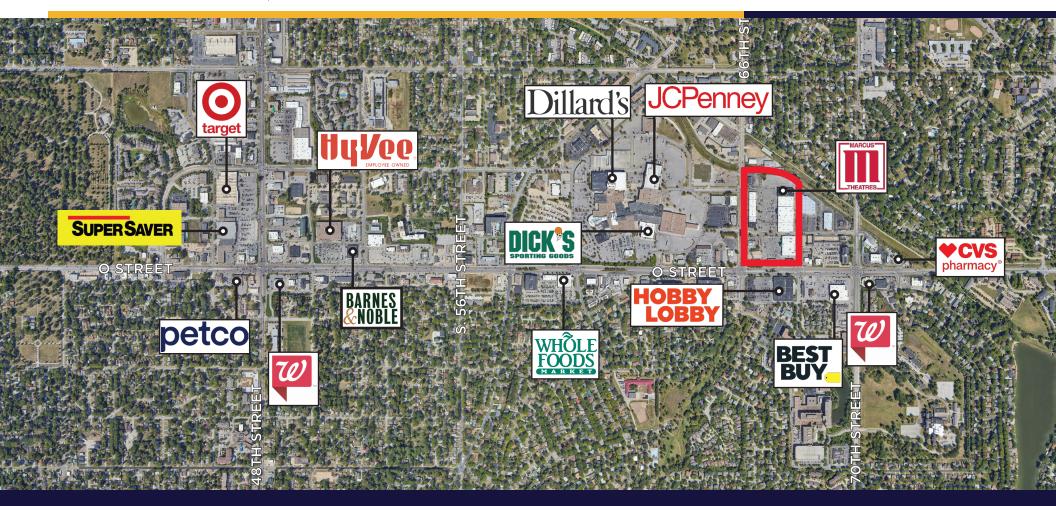

# PROPERTY DETAILS

This neighborhood shopping center presents a premier Junior box, in line and end cap spaces available for lease. Join co-tenants: Marcus Theaters, Edible Arrangements, Famous Footwear, Firehouse Subs, HairMasters, Brown's Shoe Fit, David's Nail Salon and Dollar Tree. Located on 66<sup>th</sup> and O Street, directly east of the Gateway Mall. Signage available on O Street!