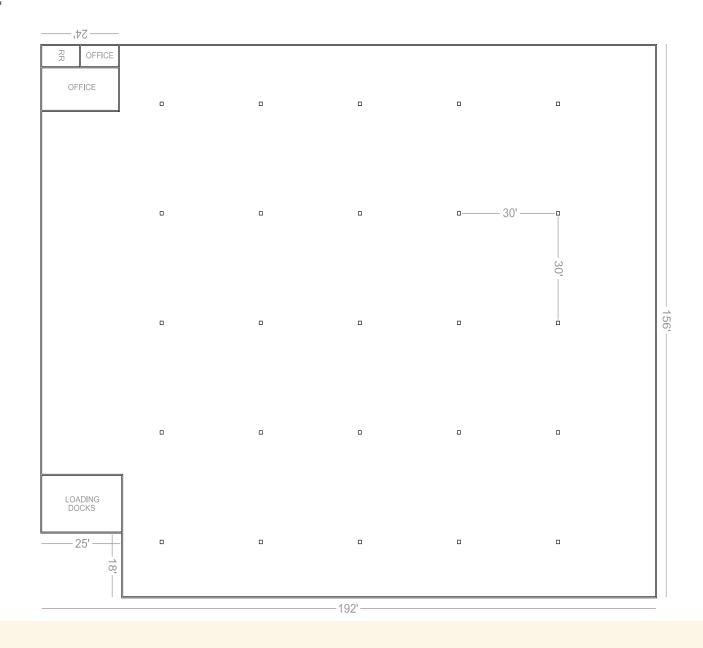

RTY HIGHLIGHTS

Lease Rate: \$12.00 - \$18.50 PSF NNN NNN Expenses: \$4.21 PSF Total Available: 81,519 SF Max Contiguous: 25,000 SF Building Size: 214,029 SF Year Built/Renovated: 1981/2016 Total Site Area: 19 AC Parking Ratio: 5.43/1000 Zoning: B-5 A/C | Heat Yes - Forced Air Traffic Count: 46,750 EADT

#### **AVAILABILITY**

|          | SF        | Available     |
|----------|-----------|---------------|
| Suite 3  | 25,000 SF | Immediately   |
| Suite 5  | 31,650 SF | 60-Day Notice |
| Suite 6B | 12,262 SF | Immediately   |
| Suite 8  | 5,700 SF  | Immediately   |
| Suite 19 | 4,393 SF  | Immediately   |
| Suite 25 | 2,514 SF  | Immediately   |
|          |           |               |

<sup>\*</sup>Contact Agent for Pricing





## **SUITE 3** 25,000 SF



#### **SUITE 5**

31,650 SF





### **SUITE 6B**

12,262 SF



# **SUITE 8** 5,700 SF





#### **SUITE 19**

4,393 SF





#### SITE PLAN

| SUITE | TENANT              | SUITE SF |
|-------|---------------------|----------|
| 1&2   | RUSS'S MARKET       | 46,130   |
| 3     | AVAILABLE           | 25,000   |
| 4     | FAMOUS FOOTWEAR     | 12,330   |
| 5     | AVAILABLE           | 31,650   |
| 6A    | DOLLAR TREE         | 12,667   |
| 6B    | AVAILABLE           | 12,626   |
| 7     | MARCUS THEATRES     | 22,155   |
| 8     | AVAILABLE           | 5,700    |
| 9     | FIREHOUSE SUBS      | 1,875    |
| 10    | DAVID'S NAIL SALON  | 1,875    |
| 12    | EDIBLE ARRANGEMENTS | 1,900    |
| 13    | BROWN'S SHOE FIT    | 4,503    |
| 14-15 | LP FITNESS          | 4,807    |
| 17    | CHI HEALTH          | 3,993    |