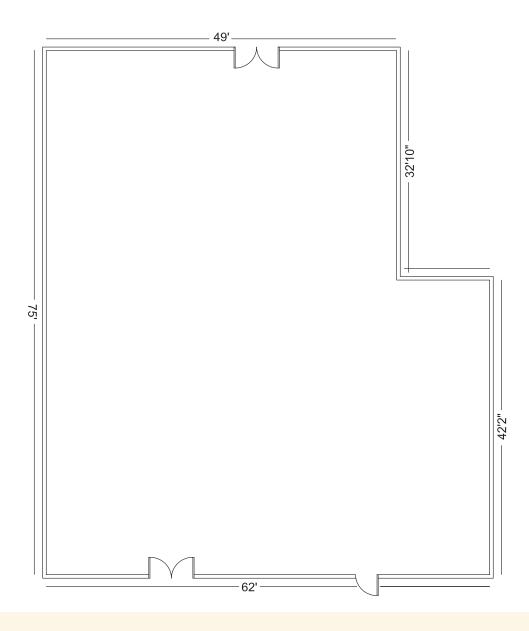

le: 81,519 SF Max Contiguous: 25,000 SF Building Size: 214,029 SF Year Built/Renovated: 1981/2016 Total Site Area: 19 AC Parking Ratio: 5.43/1000 Zoning: B-5 A/C | Heat Yes - Forced Air Traffic Count: 46,750 EADT

#### **AVAILABILITY**

|          | SF        | Available     |
|----------|-----------|---------------|
| Suite 3  | 25,000 SF | Immediately   |
| Suite 5  | 31,650 SF | 60-Day Notice |
| Suite 6B | 12,262 SF | Immediately   |
| Suite 8  | 5,700 SF  | Immediately   |
| Suite 19 | 4,393 SF  | Immediately   |
| Suite 25 | 2,514 SF  | Immediately   |
|          |           |               |

<sup>\*</sup>Contact Agent for Pricing





## **SUITE 3** 25,000 SF



#### **SUITE 5**

31,650 SF





### **SUITE 6B**

12,262 SF



# **SUITE 8** 5,700 SF





#### **SUITE 19**

4,393 SF





#### SITE PLAN

| SUITE | TENANT              | SUITE SF |
|-------|---------------------|----------|
| 1&2   | RUSS'S MARKET       | 46,130   |
| 3     | AVAILABLE           | 25,000   |
| 4     | FAMOUS FOOTWEAR     | 12,330   |
| 5     | AVAILABLE           | 31,650   |
| 6A    | DOLLAR TREE         | 12,667   |
| 6B    | AVAILABLE           | 12,626   |
| 7     | MARCUS THEATRES     | 22,155   |
| 8     | AVAILABLE           | 5,700    |
| 9     | FIREHOUSE SUBS      | 1,875    |
| 10    | DAVID'S NAIL SALON  | 1,875    |
| 12    | EDIBLE ARRANGEMENTS | 1,900    |
| 13    | BROWN'S SHOE FIT    | 4,503    |
| 14-15 | LP FITNESS          | 4,807    |
| 17    | CHI HEALTH          | 3,993    |
| 18    | PET DOCTOR          | 2,508    |
| 19    | AVAILABLE           | 4,393    |
| 20