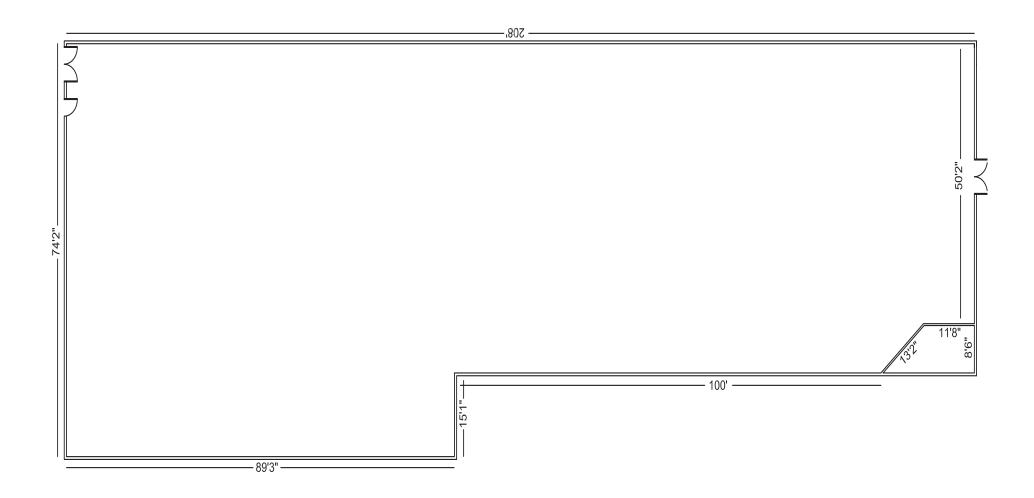

00 - \$18.50 PSF NNN NNN Expenses: \$4.21 PSF Total Available: 81,519 SF Max Contiguous: 25,000 SF Building Size: 214,029 SF Year Built/Renovated: 1981/2016 Total Site Area: 19 AC Parking Ratio: 5.43/1000 Zoning: B-5 A/C | Heat Yes - Forced Air Traffic Count: 46,750 EADT

#### **AVAILABILITY**

|          | SF        | Available     |
|----------|-----------|---------------|
| Suite 3  | 25,000 SF | Immediately   |
| Suite 5  | 31,650 SF | 60-Day Notice |
| Suite 6B | 12,262 SF | Immediately   |
| Suite 8  | 5,700 SF  | Immediately   |
| Suite 19 | 4,393 SF  | Immediately   |
| Suite 25 | 2,514 SF  | Immediately   |
|          |           |               |

<sup>\*</sup>Contact Agent for Pricing





## **SUITE 3** 25,000 SF



#### **SUITE 5**

31,650 SF





### **SUITE 6B**

12,262 SF



# **SUITE 8** 5,700 SF





#### **SUITE 19**

4,393 SF





#### SITE PLAN

| SUITE | TENANT              | SUITE SF |
|-------|---------------------|----------|
| 1&2   | RUSS'S MARKET       | 46,130   |
| 3     | AVAILABLE           | 25,000   |
| 4     | FAMOUS FOOTWEAR     | 12,330   |
| 5     | AVAILABLE           | 31,650   |
| 6A    | DOLLAR TREE         | 12,667   |
| 6B    | AVAILABLE           | 12,626   |
| 7     | MARCUS THEATRES     | 22,155   |
| 8     | AVAILABLE           | 5,700    |
| 9     | FIREHOUSE SUBS      | 1,875    |
| 10    | DAVID'S NAIL SALON  | 1,875    |
| 12    | EDIBLE ARRANGEMENTS | 1,900    |
| 13    | BROWN'S SHOE FIT    | 4,503    |
| 14-15 | LP FITNESS          | 4,807    |
| 17    | CHI HEALTH          | 3,993    |
| 18    | PET DOCTOR          | 2