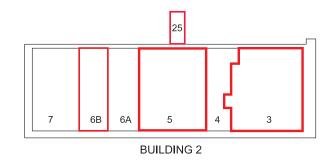

#### **AVAILABILITY**

|          | SF        | Available     |
|----------|-----------|---------------|
| Suite 3  | 25,000 SF | Immediately   |
| Suite 5  | 31,650 SF | 60-Day Notice |
| Suite 6B | 12,262 SF | Immediately   |
| Suite 8  | 5,700 SF  | Immediately   |
| Suite 19 | 4,393 SF  | Immediately   |
| Suite 25 | 2,514 SF  | Immediately   |
|          |           |               |

#### SITE PLAN

| SUITE | TENANT              | SUITE SF |
|-------|---------------------|----------|
| 1&2   | RUSS'S MARKET       | 46,130   |
| 3     | AVAILABLE           | 25,000   |
| 4     | FAMOUS FOOTWEAR     | 12,330   |
| 5     | AVAILABLE           | 31,650   |
| 6A    | DOLLAR TREE         | 12,667   |
| 6B    | AVAILABLE           | 12,626   |
| 7     | MARCUS THEATRES     | 22,155   |
| 8     | AVAILABLE           | 5,700    |
| 9     | FIREHOUSE SUBS      | 1,875    |
| 10    | DAVID'S NAIL SALON  | 1,875    |
| 12    | EDIBLE ARRANGEMENTS | 1,900    |
| 13    | BROWN'S SHOE FIT    | 4,503    |
| 14-15 | LP FITNESS          | 4,807    |
| 17    | CHI HEALTH          | 3,993    |
| 18    | PET DOCTOR          | 2,508    |
| 19    | AVAILABLE           | 4,393    |
| 20    | ATHLETICO           | 3,208    |
| 22    | MED EXPRESS         | 6,663    |
| 23    | CHINA BUFFET        | 5,800    |
| 24    | FIRESTONE           | 4,430    |
| 25    | AVAILABLE           | 2,514    |