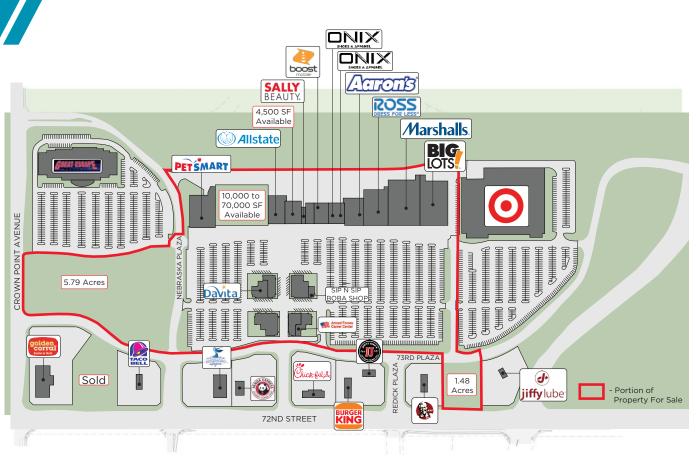

#### PROPERTY HIGHLIGHTS

Total Available 33.668 SF

Lease Rate \$14.00 PSF

Zoning Mixed Use

Traffic Counts 34.286 EADT

NNN Expenses \$5.11 PSF

Availability Available Price
Availability (min - max) PSF

Inline Anchor/Jr. Anchor 2,986 SF - 4,500 SF TBD

Pad Sites (Sale) 1.48 - 5.79 AC

Village Shops Up to 9,400 Contiguous SF