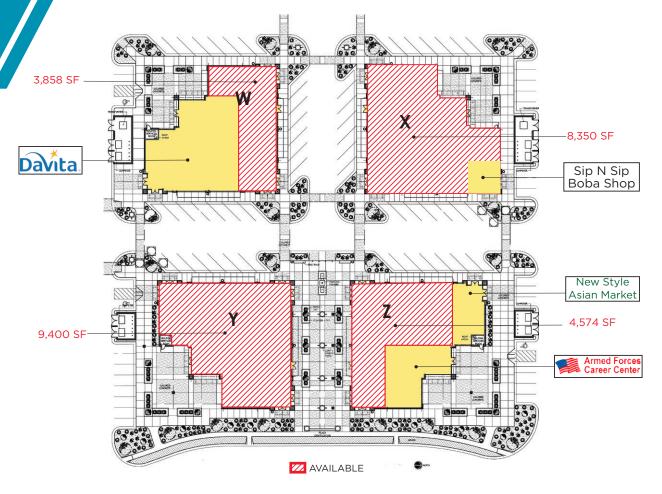

#### PROPERTY HIGHLIGHTS

Total Available 33.668 SF

Lease Rate \$14.00 PSF

Zoning Mixed Use

Traffic Counts 34.286 EADT

NNN Expenses \$5.11 PSF

Availability Available Price
Availability (min - max) PSF

Inline Anchor/Jr. Anchor 2,986 SF - 4,500 SF TBD

Pad Sites (Sale) 1.48 - 5.79 AC

Village Shops Up to 9,400 Contiguous SF