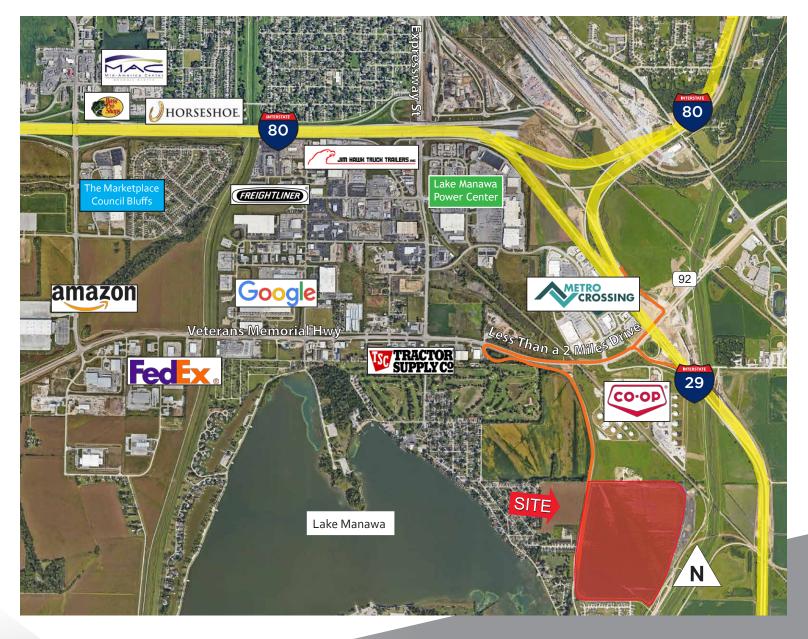

# **PROPERTY HIGHLIGHTS**

Land available for development in Council Bluffs. Mostly flat parcel of land near Lake Manawa. This parcel is just south of Metro Crossing Shopping Center with great access to both I-80 and I-29. Possible rail access is available.

### **TRADE MAP**

**JUSTIN RIVIERA** 