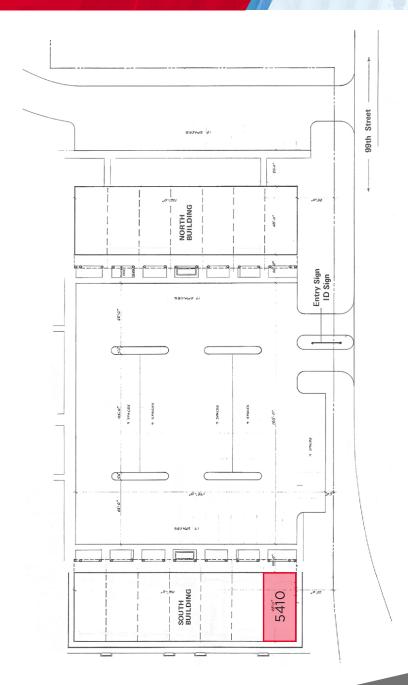

king. The office interior features private offices, a reception area, bathroom and storage.

#### **HOWARD SHRIER**

Senior Associate +1 402 740 3040 howard.shrier@lundco.com



# **Country Club Plaza**

5410 S. 99th Street, Omaha, NE 68127 945 SF OFFICE SPACE

# **FOR LEASE**



# **PROPERTY HIGHLIGHTS**

Lease Rate \$11.50 Modified Gross + Utilities

Available SF 925

Total Bldg. SF 15,000

Land Area ±1.70 Acres

**Number of Floors** 2

Year Built 1972

CC Zoning

#### **HOWARD SHRIER**

Senior Associate +1 402 740 3040 howard.shrier@lundco.com

| Suite | SF     | Price/SF | Available   |
|-------|--------|----------|-------------|
| 5410  | 945 SF | \$11.50  | Immediately |



# Country Club Plaza 5410 S. 99th Street, Omaha, NE 68127

945 SF OFFICE SPACE

# **FOR LEASE**

## SITE PLAN





## **HOWARD SHRIER**

Senior Associate +1 402 740 3040 howard.shrier@lundco.com



# Country Club Plaza 5410 S. 99th Street, Omaha, NE 68127

945 SF OFFICE SPACE

**FOR LEASE** 

## TRADE MAP



#### **HOWARD SHRIER**

Senior Associate +1 402 740 3040 howard.shrier@lundco.com