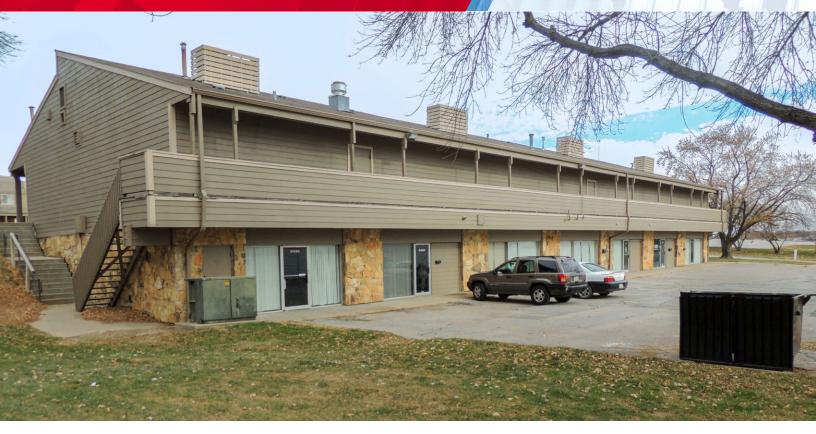

# Country Club Plaza 5410 S. 99th Street, Omaha, NE 68127

945 SF OFFICE SPACE

# **FOR LEASE**

# PROPERTY DESCRIPTION

Affordable office space for lease adjacent to 99th & Q Street. The property offers pleasant surroundings, easy access and ample parking. The office interior features private offices, a reception area, bathroom and storage.