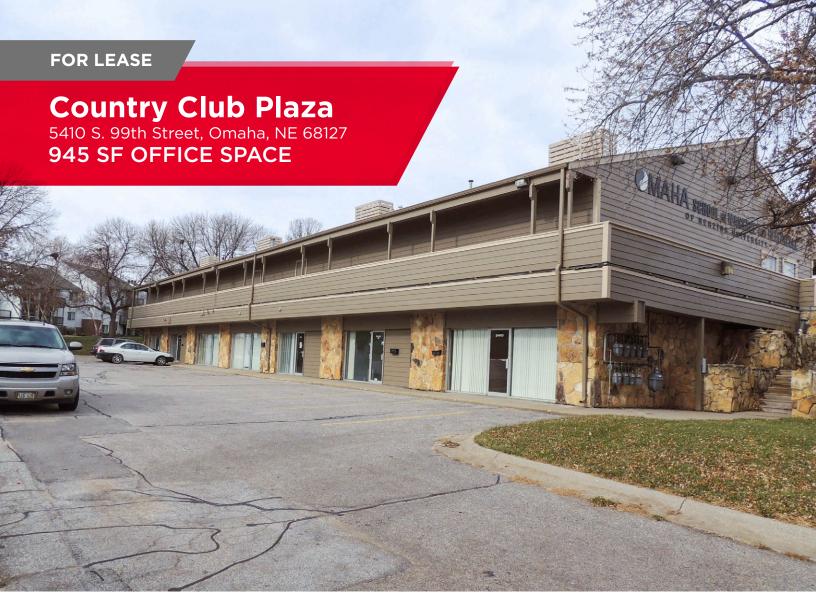

# **Country Club Plaza**

5410 S. 99th Street, Omaha, NE 68127 945 SF OFFICE SPACE

# **FOR LEASE**

# PROPERTY DESCRIPTION

Affordable office space for lease adjacent to 99th & Q Street. The property offers pleasant surroundings, easy access and ample parking. The office interior features private offices, a reception area, bathroom and storage.