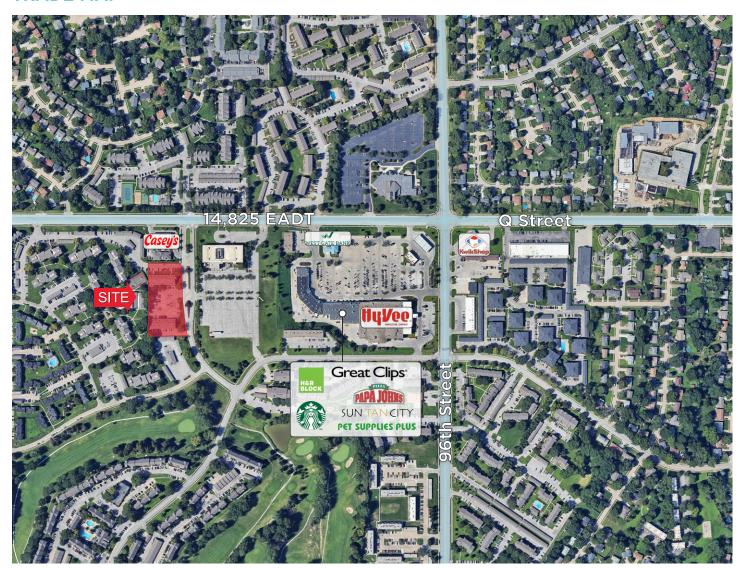

aza**

5410 S. 99th Street, Omaha, NE 68127 945 SF OFFICE SPACE

# **FOR LEASE**



# **PROPERTY HIGHLIGHTS**

Lease Rate \$11.50 Modified Gross + Utilities

Available SF 925

Total Bldg. SF 15,000

Land Area ±1.70 Acres

**Number of Floors** 2

Year Built 1972

CC Zoning

#### **HOWARD SHRIER**

Senior Associate +1 402 740 3040 howard.shrier@lundco.com

| Suite | SF     | Price/SF | Available   |
|-------|--------|----------|-------------|
| 5410  | 945 SF | \$11.50  | Immediately |



# Country Club Plaza 5410 S. 99th Street, Omaha, NE 68127

945 SF OFFICE SPACE

# **FOR LEASE**

## SITE PLAN





## **HOWARD SHRIER**

Senior Associate +1 402 740 3040 howard.shrier@lundco.com



# Country Club Plaza 5410 S. 99th Street, Omaha, NE 68127

945 SF OFFICE SPACE

**FOR LEASE** 

## TRADE MAP



#### **HOWARD SHRIER**

Senior Associate +1 402 740 3040 howard.shrier@lundco.com