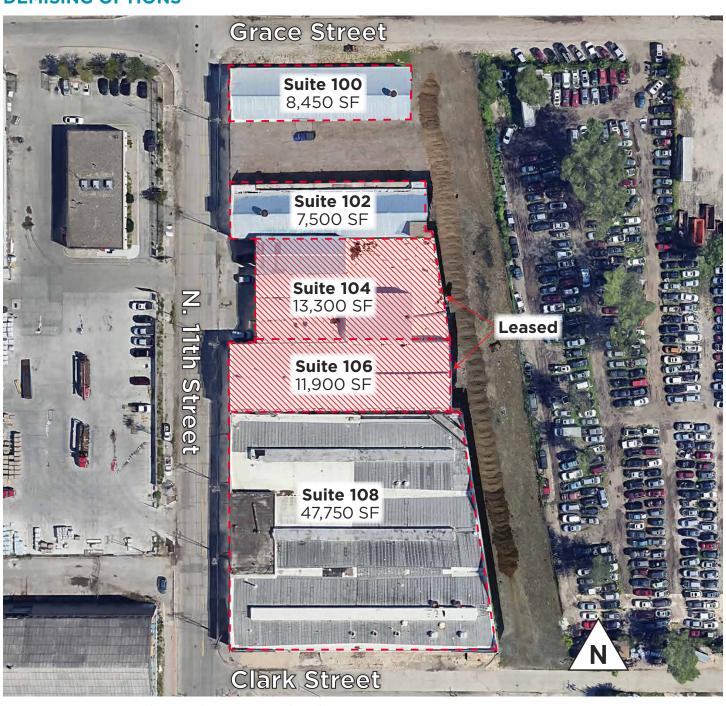

## **DEMISING OPTIONS**

Omaha, NE 68110

7,500 - 63,700 SF

7,510

Min-Max Price/SF Available Suite Site Area ±3.93 Acres 100 8,450 SF \$5.00 NNN 30 Day Notice **Outside Storage** ±0.6 Acres 102 7,500 SF \$6.00 NNN 30 Day Notice Clear Height 14' - 21'

SF

Dock doors Two (2) 108 47,750 SF \$4.00 NNN 30 Day Notice