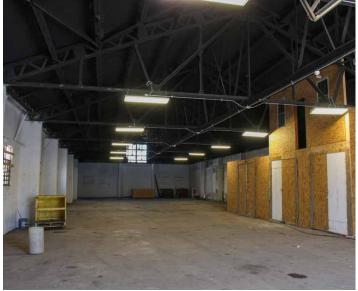

8

7,510

Min-Max Price/SF Available Suite Site Area ±3.93 Acres 100 8,450 SF \$5.00 NNN 30 Day Notice **Outside Storage** ±0.6 Acres 102 7,500 SF \$6.00 NNN 30 Day Notice Clear Height 14' - 21'

SF

Dock doors Two (2) 108 47,750 SF \$4.00 NNN 30 Day Notice

**ANDREW BENNETT** 

## **JORGE SOTOLONGO**

**Max Contiguous** 

Senior Associate, Investment Services
+1 402 212 4486
Senior Associate, Industrial Specialist
+1 402 548 4062

63,700

jorge.sotolongo@lundco.com andrew.bennett@lundco.com

450 Regency Parkway, Suite 200 Omaha, NE 68114 Main +1 402 393 8811 **Jundco.com** 

 $Independently\ Owned\ and\ Operated\ / A\ Member\ of\ the\ Cushman\ \&\ Wakefield\ Alliance$ 



Omaha, NE 68110

7,500 - 63,700 SF

## **DEMISING OPTIONS**





Omaha, NE 68110

7,500 - 63,700 SF

## **PHOTOS**









## **JORGE SOTOLONGO**

Senior Associate, Investment Services +1 402 212 4486 jorge.sotolongo@lundco.com

## **ANDREW BENNETT**

Senior Associate, Industrial Specialist +1 402 548 4062 andrew.bennett@lundco.com 450 Regency Parkway, Suite 200 Omaha, NE 68114 Main +1 402 393 8811 **lundco.com** 

 $Independently\ Owned\ and\ Operated\ / A\ Member\ of\ the\ Cushman\ \&\ Wakefield\ Alliance$ 



Omaha, NE 68110

7,500 - 63,700 SF

## TRADE MAP



## **JORGE SOTOLONGO**

Senior Associate, Investment Services +1 402 212 4486 jorge.sotolongo@lundco.com

## **ANDREW BENNETT**

Senior Associate, Industrial Specialist +1 402 548 4062 andrew.bennett@lundco.com 450 Regency Parkway, Suite 200 Omaha, NE 68114 Main +1 402 393 8811 **lundco.com** 

 $Independently\ Owned\ and\ Operated\ / A\ Member\