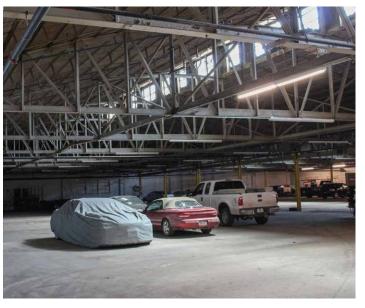

,510

Min-Max Price/SF Available Suite Site Area ±3.93 Acres 100 8,450 SF \$5.00 NNN 30 Day Notice **Outside Storage** ±0.6 Acres 102 7,500 SF \$6.00 NNN 30 Day Notice Clear Height 14' - 21'

SF

Dock doors Two (2) 108 47,750 SF \$4.00 NNN 30 Day Notice

**ANDREW BENNETT** 

## **JORGE SOTOLONGO**

**Max Contiguous** 

Senior Associate, Investment Services
+1 402 212 4486
Senior Associate, Industrial Specialist
+1 402 548 4062

63,700

jorge.sotolongo@lundco.com andrew.bennett@lundco.com

450 Regency Parkway, Suite 200 Omaha, NE 68114 Main +1 402 393 8811 **Jundco.com** 

 $Independently\ Owned\ and\ Operated\ / A\ Member\ of\ the\ Cushman\ \&\ Wakefield\ Alliance$ 



Omaha, NE 68110

7,500 - 63,700 SF

## **DEMISING OPTIONS**





Omaha, NE 68110

7,500 - 63,700 SF

## **PHOTOS**









## **JORGE SOTOLONGO**

Senior Associate, Investment Services +1 402 212 4486 jorge.sotolongo@lundco.com

## **ANDREW BENNETT**

Senior Associate, Industrial Specialist +1 402 548 4062 andrew.bennett@lundco.com 450 Regency Parkway, Suite 200 Omaha, NE 68114 Main +1 402 393 8811 **lundco.com** 

 $Independently\ Owned\ and\ Operated\ / A\ Member\ of\ the\ Cushman\ \&\ Wakefield\ Alliance$ 



Omaha, NE 68110

7,500 - 63,700 SF

## TRADE MAP



## **JORGE SOTOLONGO**

Senior Associate, Investment Services +1 402 212 4486 jorge.sotolongo@lundco.com

## **ANDREW BENNETT**

Senior Associate, Industrial Specialist +1 402 548 4062 andrew.bennett@lundco.com 450 Regency Parkway, Suite 200 Omaha, NE 68114 Main +1 402 393 8811 **lundco.com** 

 $Independently\ Owned\ and\ Operated\ / A\ Member\ of\