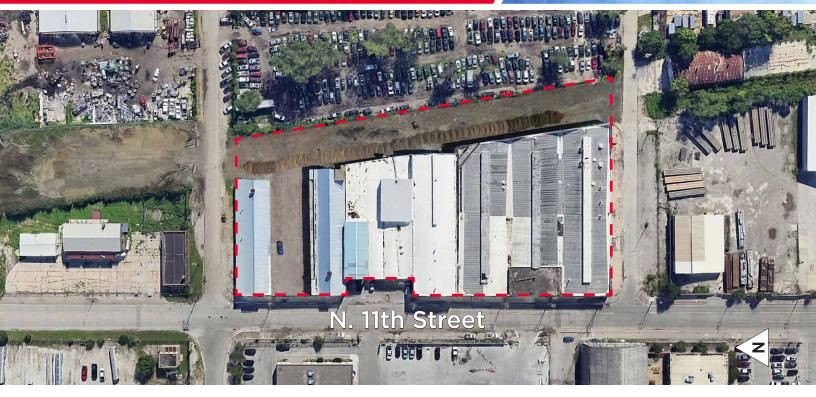

ust minutes from Omaha Eppley Airfield and downtown Omaha
- 0.6 Acres of outside storage available
- Flexible floor plans to accommodate multiple tenants
- Heavy industrial zoning
- Significant redevelopment improvements may qualify for up to 20 years of Tax Increment Financing (TIF)



# 1801 & 1931 N. 11TH STREET

Omaha, NE 68110

7,500 - 63,700 SF WAREHOUSE SPACE

## **JORGE SOTOLONGO**

Senior Associate, Investment Services +1 402 212 4486 jorge.sotolongo@lundco.com

## **ANDREW BENNETT**

Senior Associate, Industrial Specialist +1 402 548 4062 andrew.bennett@lundco.com 450 Regency Parkway, Suite 200 Omaha, NE 68114 Main +1 402 393 8811 **lundco.com** 

 $Independently\ Owned\ and\ Operated\ /A\ Member\ of\ the\ Cushman\ \&\ Wakefield\ Alliance$ 



Omaha, NE 68110

7,500 - 63,700 SF



## **Property Highlights**

**Year Built** 1801 N. 11th St: 1947 **Drive-ins** Four (4) 1931 N. 11th St: 1900

Zoning Heavy Industrial

Total Combined Bldg. SF 63,700

Overhead Drive Doors Two (2)

Min Contiguous 7,518

7,510

Min-Max Price/SF Available Suite Site Area ±3.93 Acres 100 8,450 SF \$5.00 NNN 30 Day Notice **Outside Storage** ±0.6 Acres 102 7,500 SF \$6.00 NNN 30 Day Notice Clear Height 14' - 21'

SF

Dock doors Two (2) 108 47,750 SF \$4.00 NNN 30 Day Notice

**ANDREW BENNETT** 

## **JORGE SOTOLONGO**

**Max Contiguous** 

Senior Associate, Investment Services
+1 402 212 4486
Senior Associate, Industrial Specialist
+1 402 548 4062

63,700

jorge.sotolongo@lundco.com andrew.bennett@lundco.com

450 Regency Parkway, Suite 200 Omaha, NE 68114 Main +1 402 393 8811 **Jundco.com**