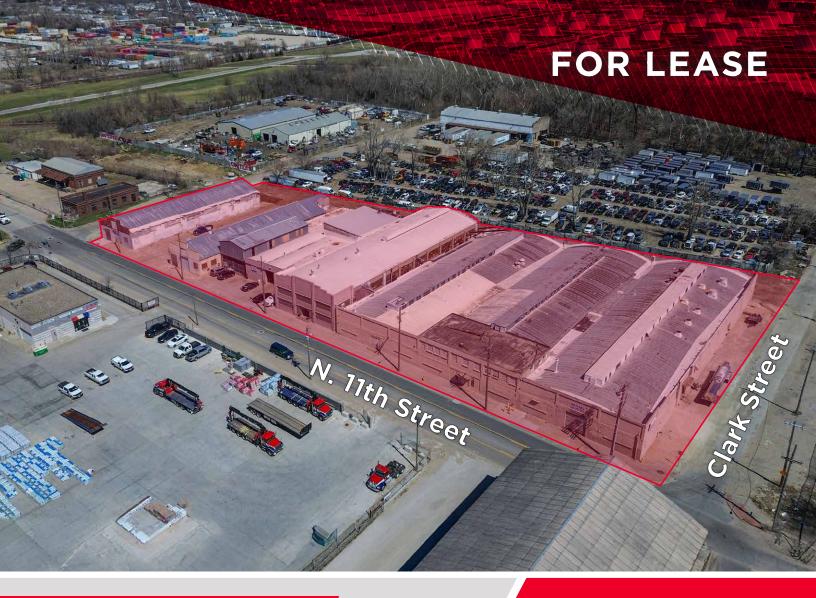

## **PROPERTY HIGHLIGHTS**

- Up to 63,700 SF of warehouse available just minutes from Omaha Eppley Airfield and downtown Omaha
- 0.6 Acres of outside storage available
- Flexible floor plans to accommodate multiple tenants
- Heavy industrial zoning
- Significant redevelopment improvements may qualify for up to 20 years of Tax Increment Financing (TIF)

# 1801 & 1931 N. 11TH STREET

Omaha, NE 68110

7,500 - 63,700 SF WAREHOUSE SPACE