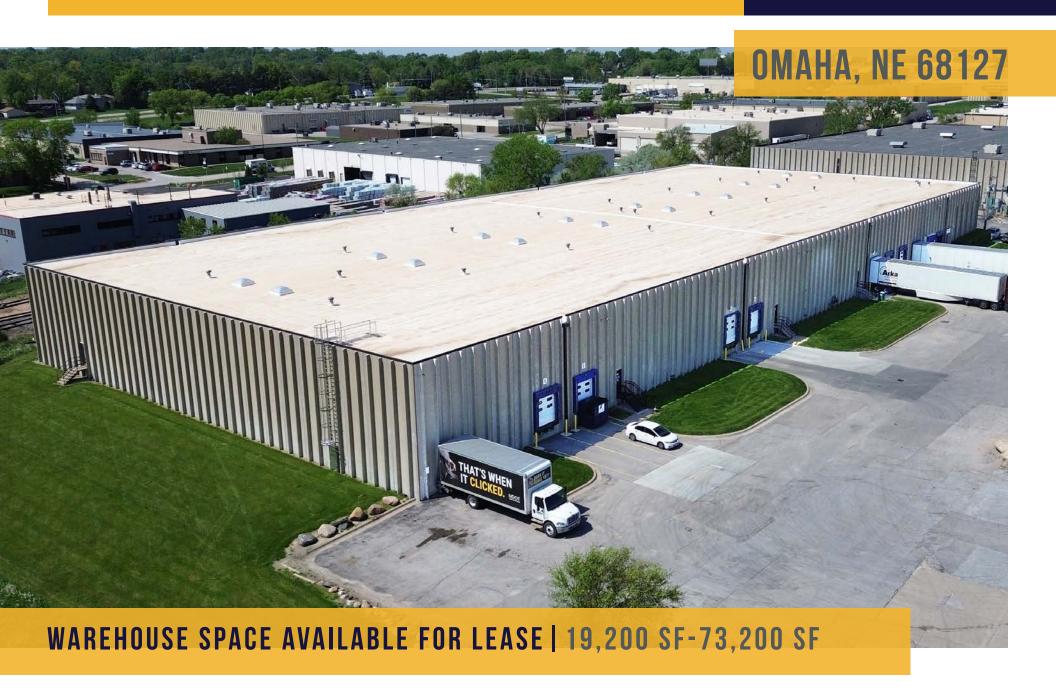

# **9995 I STREET**

## PROPERTY HIGHLIGHTS

19,200 SF-73,200 SF of warehouse/distribution space available for lease. Well constructed building with 22' clearance height, ESFR fire suppression, and multiple dock and drive-in doors. Great location just minutes from I-80 access.

| Building Size:    | 73,200 SF                                                          |
|-------------------|--------------------------------------------------------------------|
| Space Available:  | 19,200 SF - 73,200 SF                                              |
| Lease Rate:       | \$7.25/PSF NNN                                                     |
| NNN Expenses:     | CAM: \$1.30<br>Insurance: \$0.13<br>Taxes: \$1.11<br>Total: \$2.54 |
| Power:            | 3 Phase                                                            |
| Dock Doors:       | Suite 100 - Seven (7)<br>Suite 101 - Three (3)                     |
| Rail Dock Doors:  | Suite 100 - Two (2)<br>Suite 101 - Three (3)                       |
| Drive-In Doors:   | Suite 101 - Two (2)                                                |
| Clearance Height: | 22'                                                                |
| Column Spacing:   | 49' x 29'                                                          |
| Fire Suppressant: | ESFR                                                               |
| Site Area:        | 3.32 Acres                                                         |
| Year Built:       | 1970                                                               |