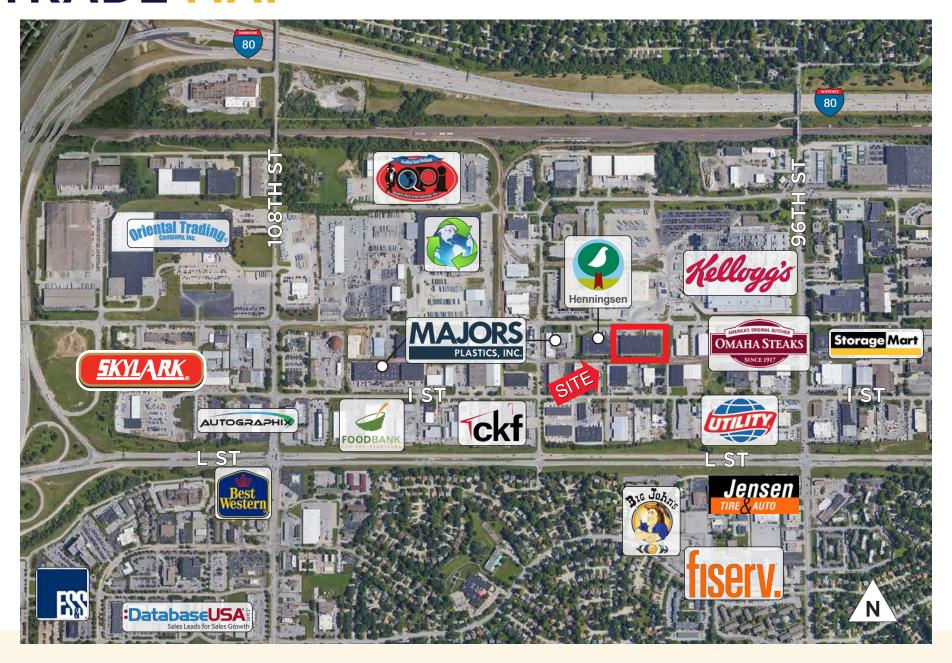

| Site Area:        | 3.32 Acres                                                         |
| Year Built:       | 1970                                                               |



### **AVAILABILITY**

| SUITE | SF     | PRICE/SF      | AVAILABLE | DOCK DOORS |
|-------|--------|---------------|-----------|------------|
| 100   | 54,000 | \$7.25 SF NNN | JULY 2026 | SEVEN      |



\*Suite 100 & 101 (73,200 SF) can be combined

## **SUITE 100**









### **AVAILABILITY**

| SUITE | SF     | PRICE/SF      | AVAILABLE     | DOCK DOORS | DRIVE-IN DOORS | RAIL DOCK DOORS |
|-------|--------|---------------|---------------|------------|----------------|-----------------|
| 101   | 19,200 | \$7.25 SF NNN | 30 DAY NOTICE | THREE      | TWO            | TWO             |



### TRADE MAP





## **9995 I STREET**



#### CONTACT

#### **ANDREW BENNETT**

Senior Associate, Industrial Specialist +1 402 548 4062 andrew.bennett@lundco.com

#### **DENNY SCISCOE**

Director of Industrial Services +1 402 548 4051 denny.sciscoe@lundco.com

Independently Owned and Operated / A Member of the Cushman & Wakefield Alliance

©2025 Cushman & Wakefield. All rights reserved. The information contained in this communication is strictly confidential. This information has been obtained from sources believed to be reliable but has not been verified. NO WARRANTY OR REPRESENTATION, EXPRESS OR IMPLIED, IS MADE AS TO THE CONDITION OF THE PROPERTY (OR PROPERTIES) REFERENCED HEREIN OR AS TO THE ACCURACY OR COMPLETENESS OF THE INFORMATION CONTAINED HEREIN, AND SAME IS SUBMITTED SUBJECT TO ERRORS, OMISS