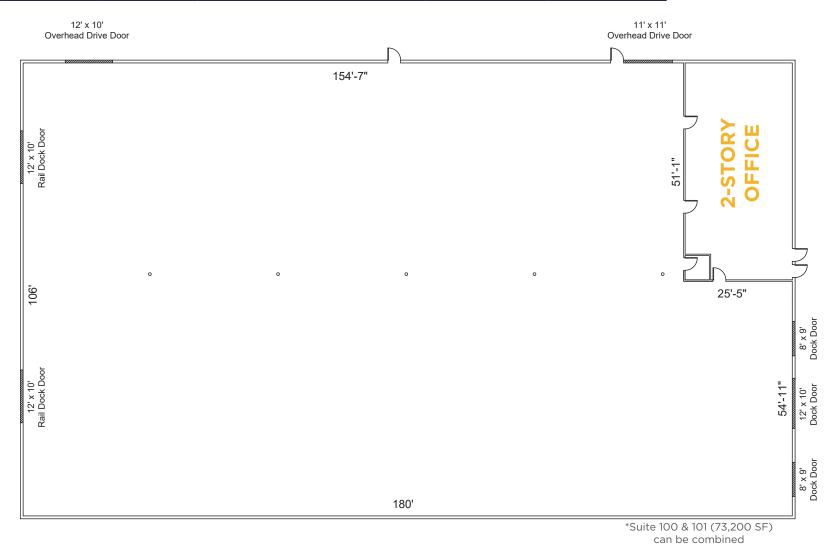

| Building Size:    | 73,200 SF                                                          |
|-------------------|--------------------------------------------------------------------|
| Space Available:  | 19,200 SF - 73,200 SF                                              |
| Lease Rate:       | \$7.25/PSF NNN                                                     |
| NNN Expenses:     | CAM: \$1.30<br>Insurance: \$0.13<br>Taxes: \$1.11<br>Total: \$2.54 |
| Power:            | 3 Phase                                                            |
| Dock Doors:       | Suite 100 - Seven (7)<br>Suite 101 - Three (3)                     |
| Rail Dock Doors:  | Suite 100 - Two (2)<br>Suite 101 - Three (3)                       |
| Drive-In Doors:   | Suite 101 - Two (2)                                                |
| Clearance Height: | 22'                                                                |
| Column Spacing:   | 49' x 29'                                                          |
| Fire Suppressant: | ESFR                                                               |
| Site Area:        | 3.32 Acres                                                         |
| Year Built:       | 1970                                                               |

### **AVAILABILITY**

| SUITE | SF     | PRICE/SF      | AVAILABLE | DOCK DOORS |
|-------|--------|---------------|-----------|------------|
| 100   | 54,000 | \$7.25 SF NNN | JULY 2026 | SEVEN      |

\*Suite 100 & 101 (73,200 SF) can be combined

### **AVAILABILITY**

| SUITE | SF     | PRICE/SF      | AVAILABLE     | DOCK DOORS | DRIVE-IN DOORS | RAIL DOCK DOORS |
|-------|--------|---------------|---------------|------------|----------------|-----------------|
| 101   | 19,200 | \$7.25 SF NNN | 30 DAY NOTICE | THREE      | TWO            | TWO             |