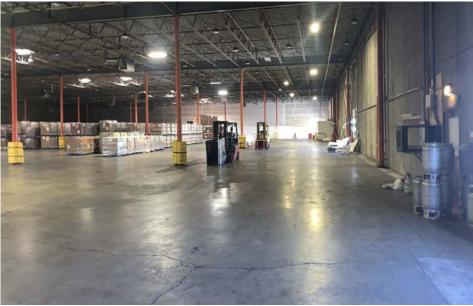

## PROPERTY HIGHLIGHTS

19,200 SF-73,200 SF of warehouse/distribution space available for lease. Well constructed building with 22' clearance height, ESFR fire suppression, and multiple dock and drive-in doors. Great location just minutes from I-80 access.

| Building Size:    | 73,200 SF                                                          |
|-------------------|--------------------------------------------------------------------|
| Space Available:  | 19,200 SF - 73,200 SF                                              |
| Lease Rate:       | \$7.25/PSF NNN                                                     |
| NNN Expenses:     | CAM: \$1.30<br>Insurance: \$0.13<br>Taxes: \$1.11<br>Total: \$2.54 |
| Power:            | 3 Phase                                                            |
| Dock Doors:       | Suite 100 - Seven (7)<br>Suite 101 - Three (3)                     |
| Rail Dock Doors:  | Suite 100 - Two (2)<br>Suite 101 - Three (3)                       |
| Drive-In Doors:   | Suite 101 - Two (2)                                                |
| Clearance Height: | 22'                                                                |
| Column Spacing:   | 49' x 29'                                                          |
| Fire Suppressant: | ESFR                                                               |
| Site Area:        | 3.32 Acres                                                         |
| Year Built:       | 1970                                                               |