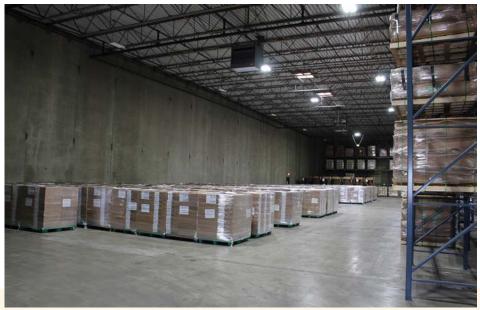

## PROPERTY HIGHLIGHTS

19,200 SF-73,200 SF of warehouse/distribution space available for lease. Well constructed building with 22' clearance height, ESFR fire suppression, and multiple dock and drive-in doors. Great location just minutes from I-80 access.

| Building Size:    | 73,200 SF                                                          |
|-------------------|--------------------------------------------------------------------|
| Space Available:  | 19,200 SF - 73,200 SF                                              |
| Lease Rate:       | \$7.25/PSF NNN                                                     |
| NNN Expenses:     | CAM: \$1.30<br>Insurance: \$0.13<br>Taxes: \$1.11<br>Total: \$2.54 |
| Power:            | 3 Phase                                                            |
| Dock Doors:       | Suite 100 - Seven (7)<br>Suite 101 - Three (3)                     |
| Rail Dock Doors:  | Suite 100 - Two (2)<br>Suite 101 - Three (3)                       |
| Drive-In Doors:   | Suite 101 - Two (2)                                                |
| Clearance Height: | 22'                                                                |
| Column Spacing:   | 49' x 29'                                                          |
| Fire Suppressant: | ESFR                                                               |
| Site Area:        | 3.32 Acres                                                         |
| Year Built:       | 1970                                                               |