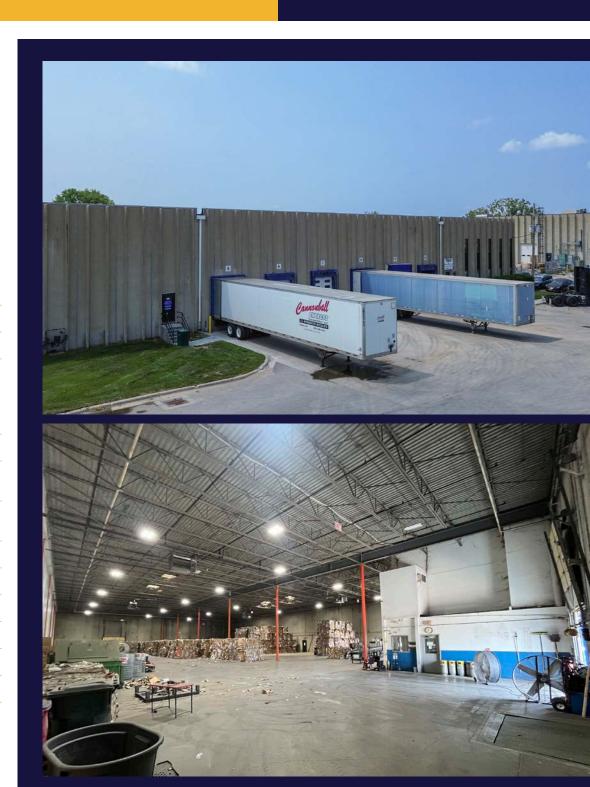

## PROPERTY HIGHLIGHTS

19,200 SF-73,200 SF of warehouse/distribution space available for lease. Well constructed building with 22' clearance height, ESFR fire suppression, and multiple dock and drive-in doors. Great location just minutes from I-80 access.

| Building Size:    | 73,200 SF                                                          |
|-------------------|--------------------------------------------------------------------|
| Space Available:  | 19,200 SF - 73,200 SF                                              |
| Lease Rate:       | \$7.25/PSF NNN                                                     |
| NNN Expenses:     | CAM: \$1.30<br>Insurance: \$0.13<br>Taxes: \$1.11<br>Total: \$2.54 |
| Power:            | 3 Phase                                                            |
| Dock Doors:       | Suite 100 - Seven (7)<br>Suite 101 - Three (3)                     |
| Rail Dock Doors:  | Suite 100 - Two (2)<br>Suite 101 - Three (3)                       |
| Drive-In Doors:   | Suite 101 - Two (2)                                                |
| Clearance Height: | 22'                                                                |
| Column Spacing:   | 49' x 29'                                                          |
| Fire Suppressant: | ESFR                                                               |
| Site Area:        | 3.32 Acres                                                         |
| Year Built:       | 1970                                                               |