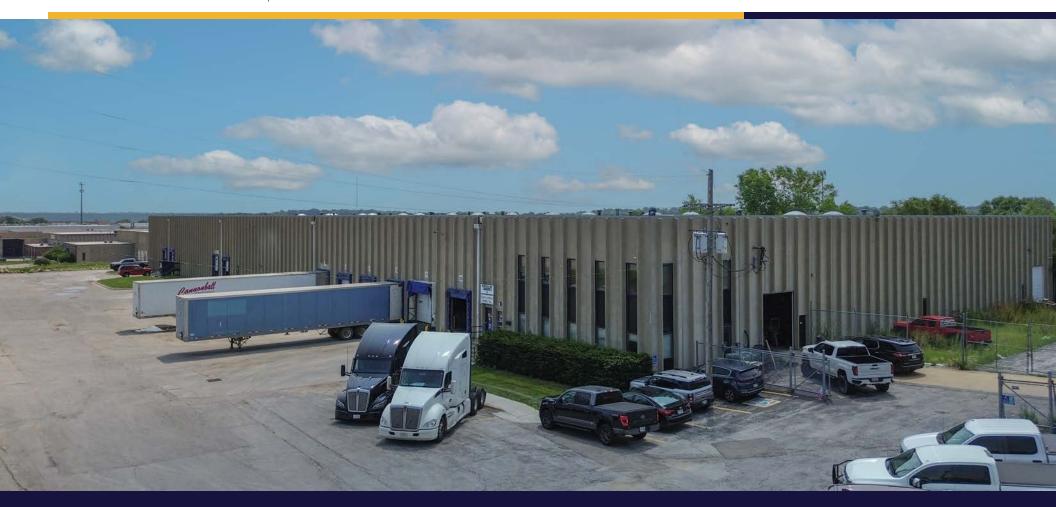

# **9995 I STREET**

## PROPERTY HIGHLIGHTS

19,200 SF-73,200 SF of warehouse/distribution space available for lease. Well constructed building with 22' clearance height, ESFR fire suppression, and multiple dock and drive-in doors. Great location just minutes from I-80 access.