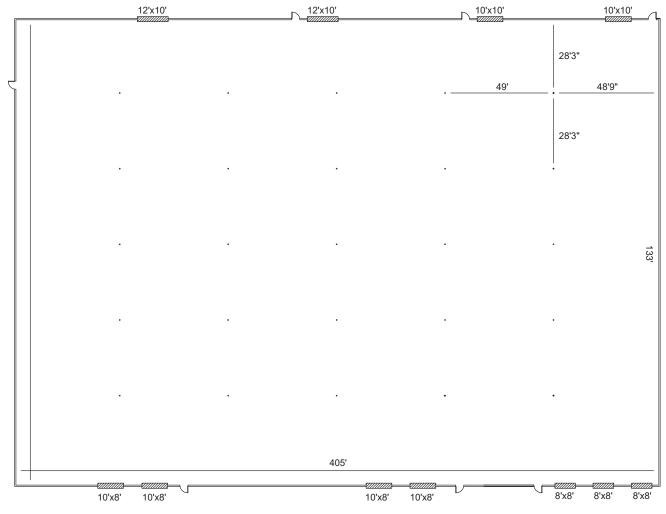

| Building Size:    | 73,200 SF                                                          |
|-------------------|--------------------------------------------------------------------|
| Space Available:  | 19,200 SF - 73,200 SF                                              |
| Lease Rate:       | \$7.25/PSF NNN                                                     |
| NNN Expenses:     | CAM: \$1.30<br>Insurance: \$0.13<br>Taxes: \$1.11<br>Total: \$2.54 |
| Power:            | 3 Phase                                                            |
| Dock Doors:       | Suite 100 - Seven (7)<br>Suite 101 - Three (3)                     |
| Rail Dock Doors:  | Suite 100 - Two (2)<br>Suite 101 - Three (3)                       |
| Drive-In Doors:   | Suite 101 - Two (2)                                                |
| Clearance Height: | 22'                                                                |
| Column Spacing:   | 49' x 29'                                                          |
| Fire Suppressant: | ESFR                                                               |
| Site Area:        | 3.32 Acres                                                         |
| Year Built:       | 1970                                                               |