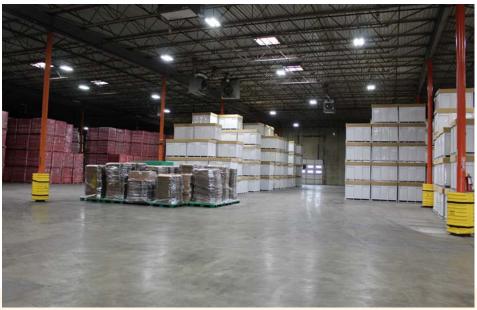

## PROPERTY HIGHLIGHTS

19,200 SF-73,200 SF of warehouse/distribution space available for lease. Well constructed building with 22' clearance height, ESFR fire suppression, and multiple dock and drive-in doors. Great location just minutes from I-80 access.

| Building Size:    | 73,200 SF                                                          |
|-------------------|--------------------------------------------------------------------|
| Space Available:  | 19,200 SF - 73,200 SF                                              |
| Lease Rate:       | \$7.25/PSF NNN                                                     |
| NNN Expenses:     | CAM: \$1.30<br>Insurance: \$0.13<br>Taxes: \$1.11<br>Total: \$2.54 |
| Power:            | 3 Phase                                                            |
| Dock Doors:       | Suite 100 - Seven (7)<br>Suite 101 - Three (3)                     |
| Rail Dock Doors:  | Suite 100 - Two (2)<br>Suite 101 - Three (3)                       |
| Drive-In Doors:   | Suite 101 - Two (2)                                                |
| Clearance Height: | 22'                                                                |
| Column Spacing:   | 49' x 29'                                                          |
| Fire Suppressant: | ESFR                                                               |
| Site Area:        | 3.32 Acres                                                         |
| Year Built:       | 1970                                                               |