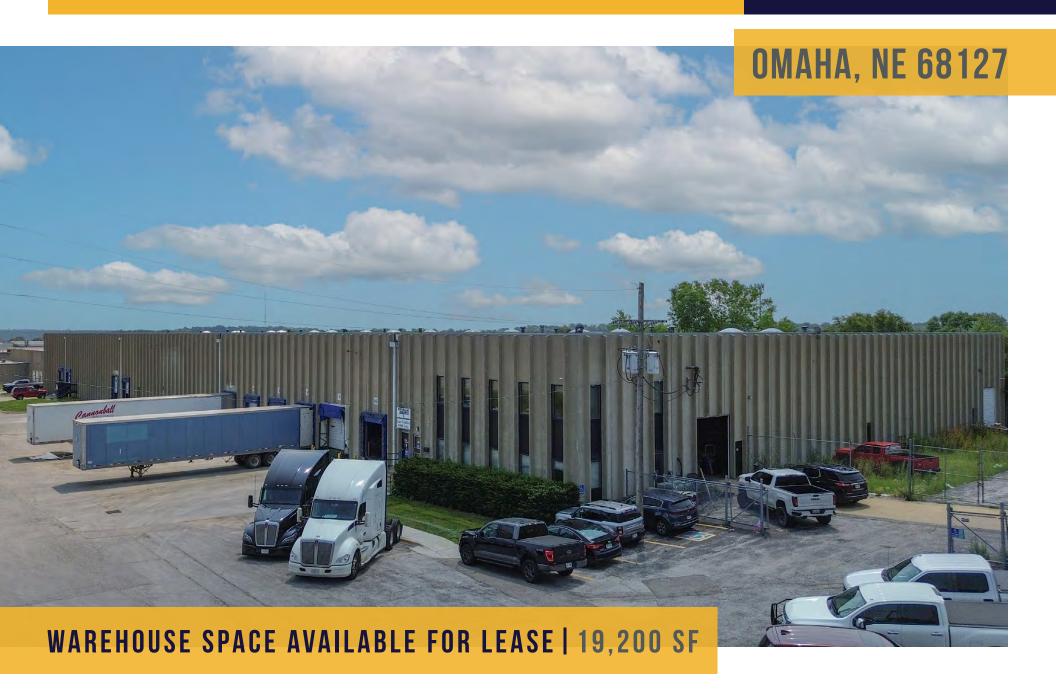

# **9995 I STREET**

## PROPERTY HIGHLIGHTS

19,200 SF of warehouse/distribution space available for lease. Well constructed building with 22' clear height, ESFR fire suppression, and multiple dock and drive-in doors. Great location just minutes from I-80 access.