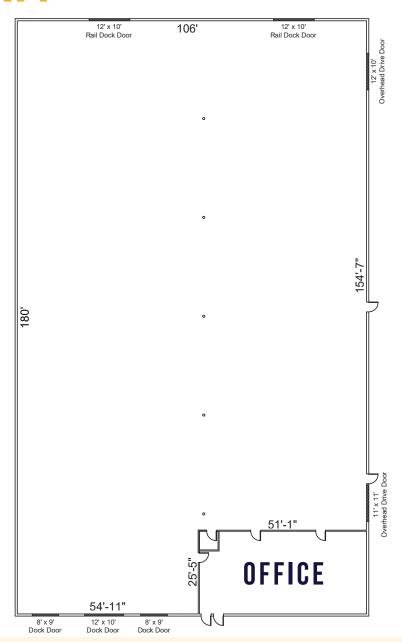

| Building Size:    | 73,200 SF                                                          |
|-------------------|--------------------------------------------------------------------|
| Space Available:  | 19,200 SF                                                          |
| Lease Rate:       | \$7.25/PSF NNN                                                     |
| NNN Expenses:     | CAM: \$1.30<br>Insurance: \$0.13<br>Taxes: \$1.11<br>Total: \$2.54 |
| Power:            | 3 Phase                                                            |
| Dock High:        | Three (3)                                                          |
| Rail Dock Doors:  | Two (2)                                                            |
| Drive-In Doors:   | Two (2)                                                            |
| Clearance Height: | 22'                                                                |
| Column Spacing:   | 49' x 29'                                                          |
| Fire Suppressant: | ESFR                                                               |
| Site Area:        | 3.32 Acres                                                         |
| Year Built:       | 1970                                                               |
| Zoning:           | GI - General Industrial                                            |

### FLOOR PLAN

SUITE 1 - 19,200 SF