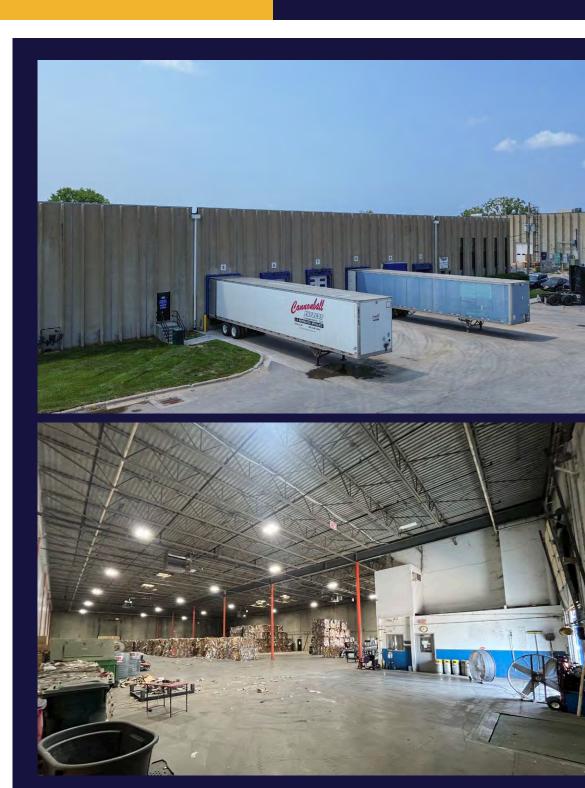

| Three (3)                                                          |
| Rail Dock Doors:  | Two (2)                                                            |
| Drive-In Doors:   | Two (2)                                                            |
| Clearance Height: | 22'                                                                |
| Column Spacing:   | 49' x 29'                                                          |
| Fire Suppressant: | ESFR                                                               |
| Site Area:        | 3.32 Acres                                                         |
| Year Built:       | 1970                                                               |
| Zoning:           | GI - General Industrial                                            |



### FLOOR PLAN

SUITE 1 - 19,200 SF





## **PROPERTY PHOTOS**









### TRADE MAP





# **9995 I STREET**



### CONTACT

#### **ANDREW BENNETT**

Senior Associate, Industrial Specialist +1 402 548 4062 andrew.bennett@lundco.com

#### **DENNY SCISCOE**

Director of Industrial Services +1 402 548 4051 denny.sciscoe@lundco.com

Independently Owned and Operated / A Member of the Cushman & Wakefield Alliance

©2025 Cushman & Wakefield. All rights reserved. The information contained in this communication is strictly confidential. This information has been obtained from sources believed to be reliable but has not been verified. NO WARRANTY OR REPRESENTATION, EXPRESS OR IMPLIED, IS MADE AS TO THE CONDITION OF THE PROPERTY (OR PROPERTIES) REFERENCED HEREIN OR AS TO THE ACCURACY OR COMPLETE