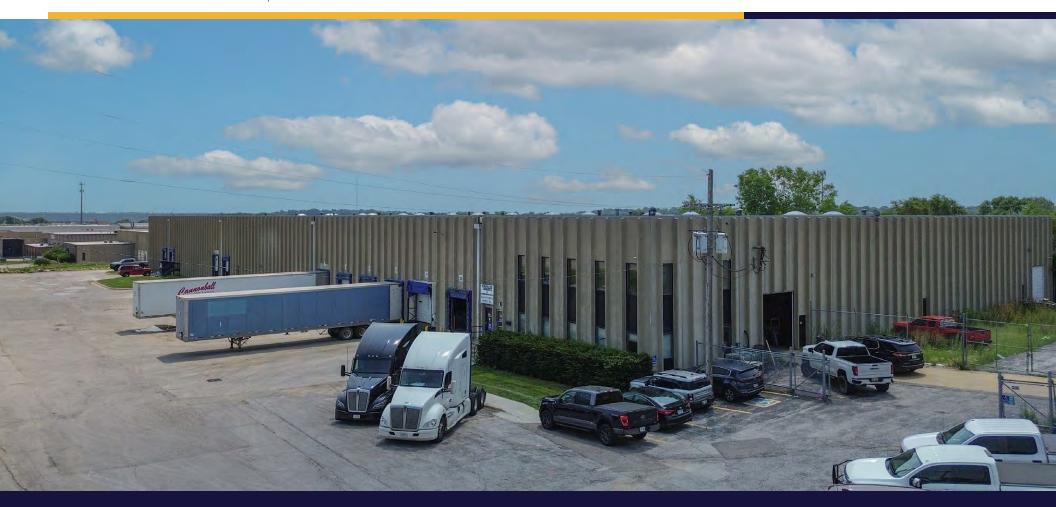

|
| Drive-In Doors:   | Two (2)                                                            |
| Clearance Height: | 22'                                                                |
| Column Spacing:   | 49' x 29'                                                          |
| Fire Suppressant: | ESFR                                                               |
| Site Area:        | 3.32 Acres                                                         |
| Year Built:       | 1970                                                               |
| Zoning:           | GI - General Industrial                                            |



### FLOOR PLAN

SUITE 1 - 19,200 SF





## **PROPERTY PHOTOS**









### TRADE MAP





# **9995 I STREET**



### CONTACT

#### **ANDREW BENNETT**

Senior Associate, Industrial Specialist +1 402 548 4062 andrew.bennett@lundco.com

#### **DENNY SCISCOE**

Director of Industrial Services +1 402 548 4051 denny.sciscoe@lundco.com

Independently Owned and Operated / A Member of the Cushman & Wakefield Alliance

©2025 Cushman & Wakefield. All rights reserved. The information contained in this communication is strictly confidential. This information has been obtained from sources believed to be reliable but has not been verified. NO WARRANTY OR REPRESENTATION, EXPRESS OR IMPLIED, IS MADE AS TO THE CONDITION OF THE PROPERTY (OR PROPERTIES) REFERENCED HEREIN OR AS TO THE ACCURACY OR COMPLETENESS OF THE INFORMATION CONTAINED HEREIN, AND SAME IS SUBMITTED SUBJECT TO ERRORS, OMISSIONS, CHANGE OF PRICE, RENT