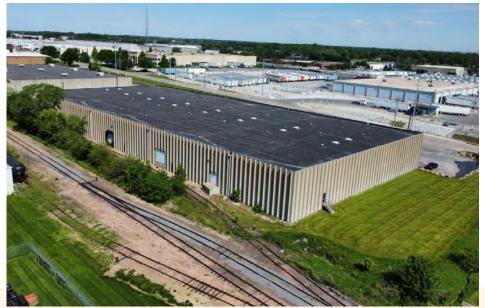

# **9995 I STREET**

## PROPERTY HIGHLIGHTS

19,200 SF of warehouse/distribution space available for lease. Well constructed building with 22' clear height, ESFR fire suppression, and multiple dock and drive-in doors. Great location just minutes from I-80 access.