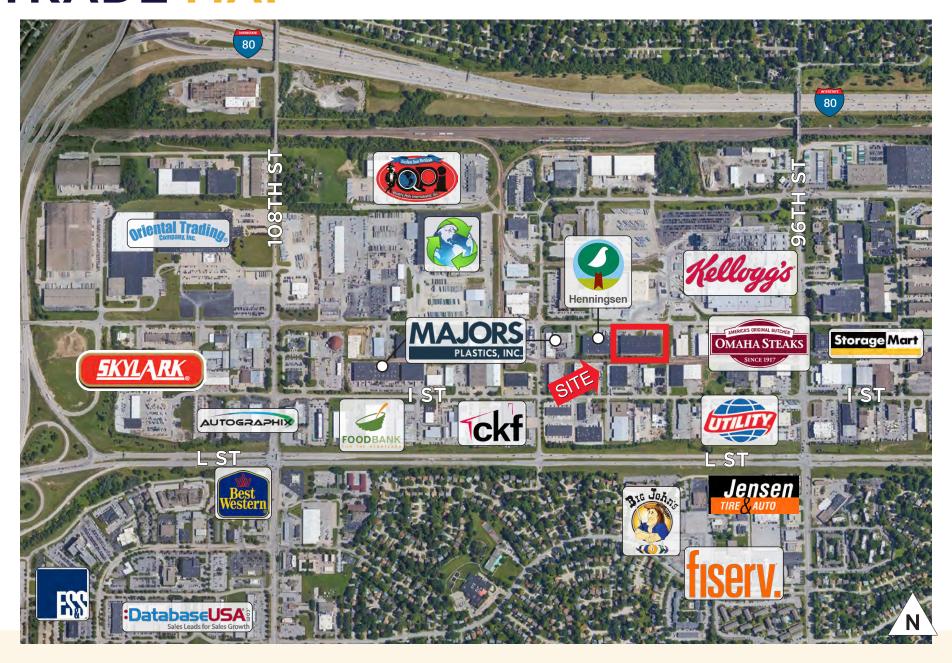

| Two (2)                                                            |
| Drive-In Doors:   | Two (2)                                                            |
| Clearance Height: | 22'                                                                |
| Column Spacing:   | 49' x 29'                                                          |
| Fire Suppressant: | ESFR                                                               |
| Site Area:        | 3.32 Acres                                                         |
| Year Built:       | 1970                                                               |
| Zoning:           | GI - General Industrial                                            |



### FLOOR PLAN

SUITE 1 - 19,200 SF





## **PROPERTY PHOTOS**









### TRADE MAP





# **9995 I STREET**



### CONTACT

#### **ANDREW BENNETT**

Senior Associate, Industrial Specialist +1 402 548 4062 andrew.bennett@lundco.com

#### **DENNY SCISCOE**

Director of Industrial Services +1 402 548 4051 denny.sciscoe@lundco.com

Independently Owned and Operated / A Member of the Cushman & Wakefield Alliance

©2025 Cushman & Wakefield. All rights reserved. The information contained in this communication is strictly confidential. This information has been obtained from sources believed to be reliable but has not been verified. NO WARRANTY OR REPRESENTATION, EXPRESS OR IMPLIED, IS MADE AS TO THE CONDITION OF THE PROPERTY (OR PROPERTIES) REFERENCED HEREIN OR AS TO THE ACCURACY OR COMPLETENESS OF THE INFORMATION CONTAINED HEREIN, AND SAME IS SUBMITTED SUBJECT TO ERRORS, OMISSIO