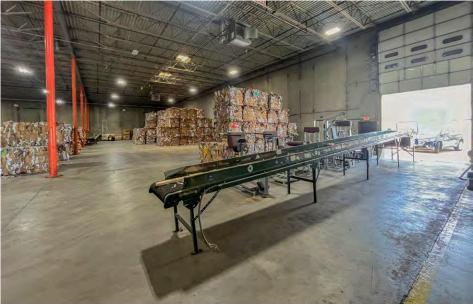

|
| Rail Dock Doors:  | Two (2)                                                            |
| Drive-In Doors:   | Two (2)                                                            |
| Clearance Height: | 22'                                                                |
| Column Spacing:   | 49' x 29'                                                          |
| Fire Suppressant: | ESFR                                                               |
| Site Area:        | 3.32 Acres                                                         |
| Year Built:       | 1970                                                               |
| Zoning:           | GI - General Industrial                                            |



### FLOOR PLAN

SUITE 1 - 19,200 SF





## **PROPERTY PHOTOS**









### TRADE MAP





# **9995 I STREET**



### CONTACT

#### **ANDREW BENNETT**

Senior Associate, Industrial Specialist +1 402 548 4062 andrew.bennett@lundco.com

#### **DENNY SCISCOE**

Director of Industrial Services +1 402 548 4051 denny.sciscoe@lundco.com

Independently Owned and Operated / A Member of the Cushman & Wakefield Alliance

©2025 Cushman & Wakefield. All rights reserved. The information contained in this communication is strictly confidential. This information has been obtained from sources believed to be reliable but has not been verified. NO WARRANTY OR REPRESENTATION, EXPRESS OR IMPLIED, IS MADE AS TO THE CONDITION OF THE PROPERTY (OR PROPERTIES) REFERENCED HEREIN OR AS TO THE ACCURACY OR COMPLETENESS OF THE INFORMATION CONTAINED HEREIN, AND SAME IS SUBMITTED SUBJE