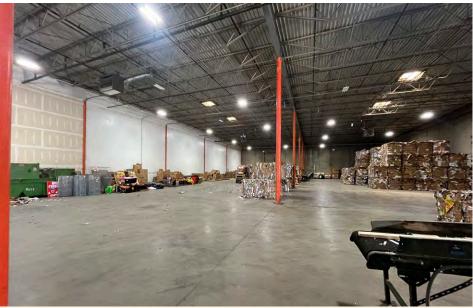

| Rail Dock Doors:  | Two (2)                                                            |
| Drive-In Doors:   | Two (2)                                                            |
| Clearance Height: | 22'                                                                |
| Column Spacing:   | 49' x 29'                                                          |
| Fire Suppressant: | ESFR                                                               |
| Site Area:        | 3.32 Acres                                                         |
| Year Built:       | 1970                                                               |
| Zoning:           | GI - General Industrial                                            |



### FLOOR PLAN

SUITE 1 - 19,200 SF





## **PROPERTY PHOTOS**









### TRADE MAP





# **9995 I STREET**



### CONTACT

#### **ANDREW BENNETT**

Senior Associate, Industrial Specialist +1 402 548 4062 andrew.bennett@lundco.com

#### **DENNY SCISCOE**

Director of Industrial Services +1 402 548 4051 denny.sciscoe@lundco.com

Independently Owned and Operated / A Member of the Cushman & Wakefield Alliance

©2025 Cushman & Wakefield. All rights reserved. The information contained in this communication is strictly confidential. This information has been obtained from sources believed to be reliable but has not been verified. NO WARRANTY OR REPRESENTATION, EXPRESS OR IMPLIED, IS MADE AS TO THE CONDITION OF THE PROPERTY (OR PROPERTIES) REFERENCED HEREIN OR AS TO THE ACCURACY OR COMPLETENESS OF THE INFORMATION CONTAINED HEREIN, AND SAME IS SUBMITTED SUBJECT