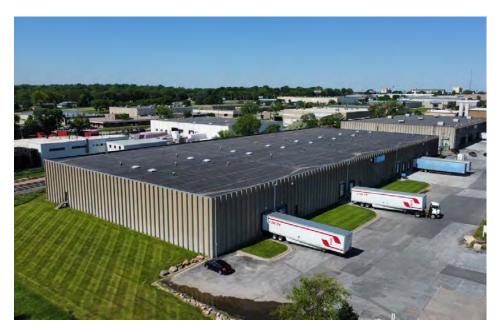

|
| Rail Dock Doors:  | Two (2)                                                            |
| Drive-In Doors:   | Two (2)                                                            |
| Clearance Height: | 22'                                                                |
| Column Spacing:   | 49' x 29'                                                          |
| Fire Suppressant: | ESFR                                                               |
| Site Area:        | 3.32 Acres                                                         |
| Year Built:       | 1970                                                               |
| Zoning:           | GI - General Industrial                                            |



### FLOOR PLAN

SUITE 1 - 19,200 SF





## **PROPERTY PHOTOS**









### TRADE MAP





# **9995 I STREET**



### CONTACT

#### **ANDREW BENNETT**

Senior Associate, Industrial Specialist +1 402 548 4062 andrew.bennett@lundco.com

#### **DENNY SCISCOE**

Director of Industrial Services +1 402 548 4051 denny.sciscoe@lundco.com

Independently Owned and Operated / A Member of the Cushman & Wakefield Alliance

©2025 Cushman & Wakefield. All rights reserved. The information contained in this communication is strictly confidential. This information has been obtained from sources believed to be reliable but has not been verified. NO WARRANTY OR REPRESENTATION, EXPRESS OR IMPLIED, IS MADE AS TO THE CONDITION OF THE PROPERTY (OR PROPERTIES) REFERENCED HEREIN OR AS TO THE ACCURACY OR COMPLETENESS OF THE INFORMATION CONTAINED HEREIN, AND SAME IS SUBMITTED SUB