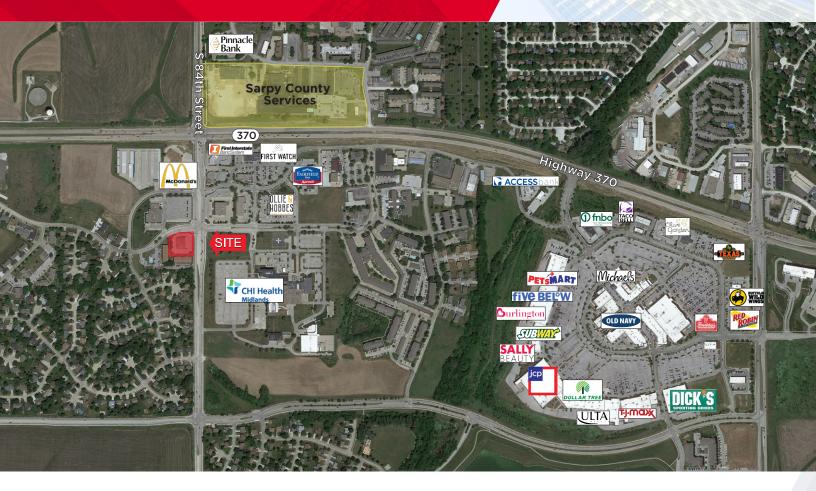

## Medical Space For Lease Lease Rate: \$17.50 - \$20.50 PSF NNN

#### **Building Features**

- Two-story medical office building
- Excellent proximity to CHI Midland's Hospital
- Brand new common area remodel on first floor
- New digital monument signage planned
- Professionally managed

#### Space Features

- Medical office space with varying sizes
- Park at your door entrances
- Synergy with existing oral surgeon
- Market tenant improvement package for medical tenants