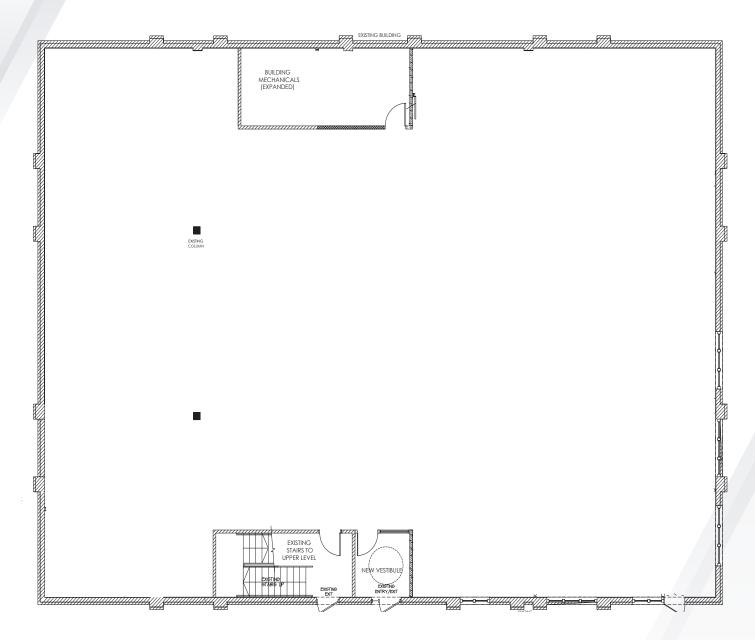

|                    | Price/SF | Date                 |
| Floors            | Two (2)                   | Suite Square Feet  | NNN      | Available            |
| Site Area         | 41,112 SF                 | 101-102 7,200      | \$17.50  | Available for TI Now |
| Zoning            | CC                        | 201 3,562          | \$20.50  | February 1, 2025     |

#### **Contact Information**

ANDREW BENNETTSPENCER SECORSenior AssociateSenior Associate+1 402 548 4062+1 402 548 4069andrew.bennett@lundco.comspencer.secor@lundco.com

450 Regency Parkway, Suite 200 Omaha, NE 68114 +1 402 393 8811 Iundco.com

 $Independently\ Owned\ and\ Operated\ /A\ Member\ of\ the\ Cushman\ \&\ Wakefield\ Alliance$ 

CUSHMAN & LUND WAKEFIELD

#### Floor Plan | Suite 101-102 (Lower Level) - 7,200 SF



#### **Contact Information**

ANDREW BENNETT Senior Associate +1 402 548 4062 andrew.bennett@lundco.com SPENCER SECOR Senior Associate +1 402 548 4069 spencer.secor@lundco.com 450 Regency Parkway, Suite 200 Omaha, NE 68114 +1 402 393 8811 Iundco.com

 $Independently\ Owned\ and\ Operated\ /A\ Member\ of\ the\ Cushman\ \&\ Wakefield\ Alliance$ 

CUSHMAN & LUND WAKEFIELD

#### Floor Plan | Suite 201 - 3,562 SF



#### **Contact Information**

ANDREW BENNETT Senior Associate +1 402 548 4062 andrew.bennett@lundco.com SPENCER SECOR Senior Associate +1 402 548 4069 spencer.secor@lundco.com 450 Regency Parkway, Suite 200 Omaha, NE 68114 +1 402 393 8811 Iundco.com

 $Independently\ Owned\ and\ Operated\ /A\ Member\ of\ the\ Cushman\ \&\ Wakefield\ Alliance$ 





### NEIGHBORHOOD DEMOGRAPHICS

|