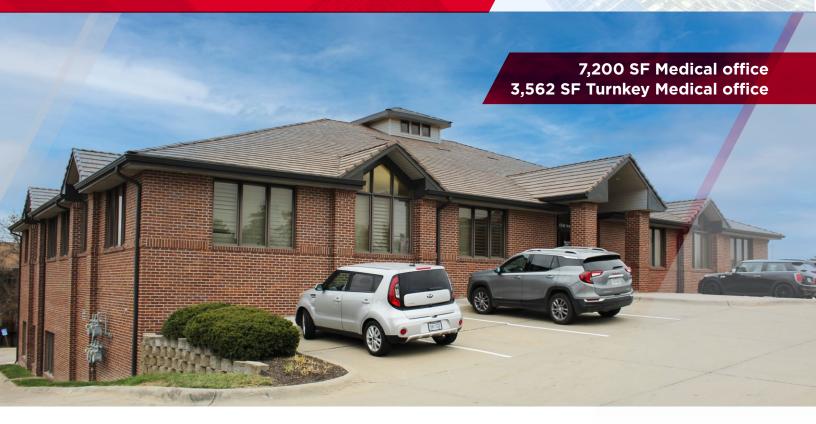

## Medical Space For Lease Lease Rate: \$17.50 - \$20.50 PSF NNN

#### **Building Features**

- Two-story medical office building
- Excellent proximity to CHI Midland's Hospital
- Brand new common area remodel on first floor
- New digital monument signage planned
- Professionally managed

#### Space Features

- Medical office space with varying sizes
- Park at your door entrances
- Synergy with existing oral surgeon
- Market tenant improvement package for medical tenants