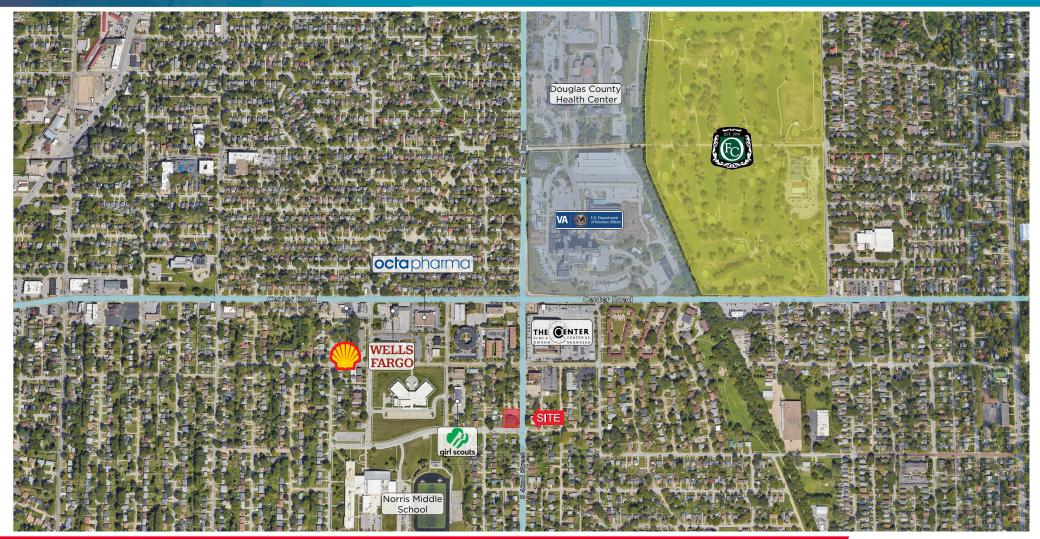

#### PROPERTY OVERVIEW

Affordable office space available on the lower level of the recently renovated Veterans Affair Clinic. The space offers a flexible floor plan with a mix of private offices and open workspace that can be easily reconfigured to fit a variety of future users. This would be a great site for a complimentary service to the Veterans Affair Clinic or even a small daycare user. Plenty of nearby amenities available as the property is just over a mile South of the Midtown/Blackstone area. Contact an agent for additional details or to schedule a tour.