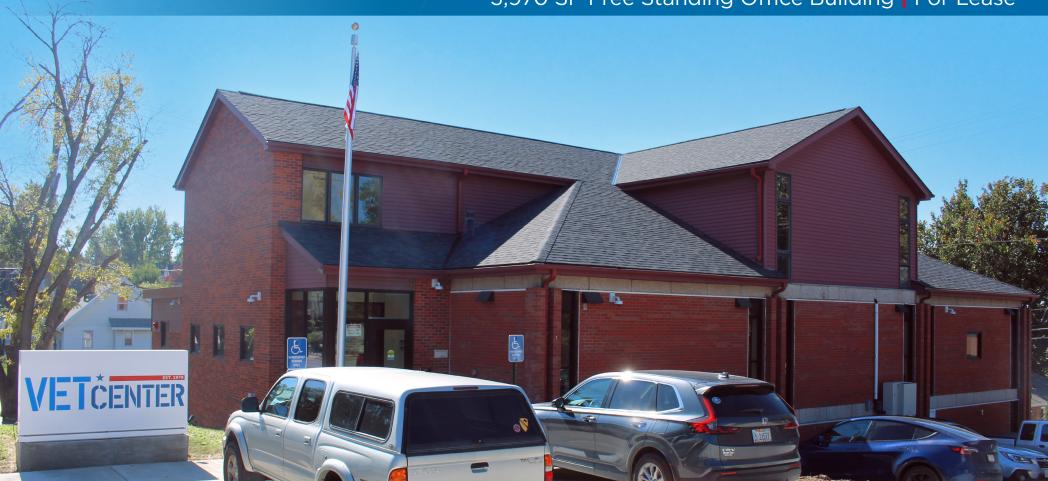

### 2132 SOUTH 42ND STREET

Omaha, NE 68105

3,970 SF Free Standing Office Building | For Lease

Andrew Bennett | Senior Associate, Industrial Specialist | andrew.bennett@lundco.com | +1 402 548 4062 Noah Ludwick | Associate | noah.ludwick@lundco.com | +1 402 548 4049

#### PROPERTY OVERVIEW

Affordable office space available on the lower level of the recently renovated Veterans Affair Clinic. The space offers a flexible floor plan with a mix of private offices and open workspace that can be easily reconfigured to fit a variety of future users. This would be a great site for a complimentary service to the Veterans Affair Clinic or even a small daycare user. Plenty of nearby amenities available as the property is just over a mile South of the Midtown/Blackstone area. Contact an agent for additional details or to schedule a tour.

#### PROPERTY HIGHLIGHTS

Lease Rate \$10.50 NNN

Operating Expenses \$0.83 PSF

Tenancy Multiple

Total Available 3.970 SF

Minimum Divisible 1.985 SF

Building Size 8,251 SF

Year Built/Renovated 1960/1997/2022