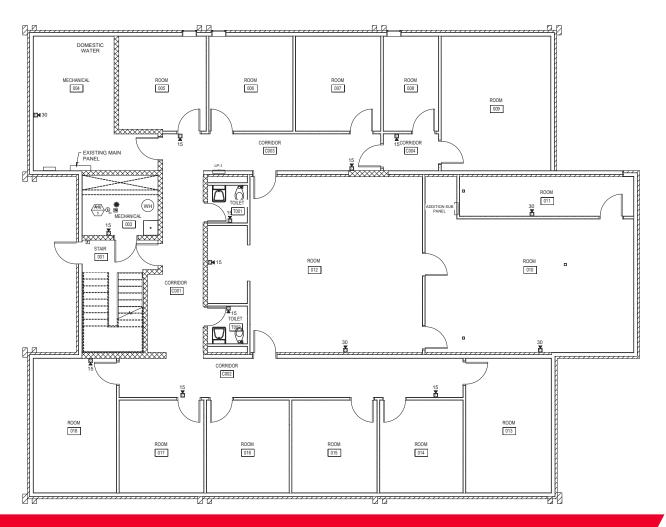

rivate offices and open workspace that can be easily reconfigured to fit a variety of future users. This would be a great site for a complimentary service to the Veterans Affair Clinic or even a small daycare user. Plenty of nearby amenities available as the property is just over a mile South of the Midtown/Blackstone area. Contact an agent for additional details or to schedule a tour.

#### PROPERTY HIGHLIGHTS

Lease Rate \$10.50 NNN

Operating Expenses \$0.83 PSF

Tenancy Multiple

Total Available 3.970 SF

Minimum Divisible 1.985 SF

Building Size 8,251 SF

Year Built/Renovated 1960/1997/2022

Total Site Area 0.43 Acres

Floors Two Stories

Zoning Central Office



## 2132 SOUTH 42<sup>ND</sup> STREET

Omaha, NE 68105

3,970 SF Free Standing Office Building | For Lease

### FLOOR PLAN







# 2132 SOUTH 42ND STREET

Omaha, NE 68105

3,970 SF Free Standing Office Building | For Lease