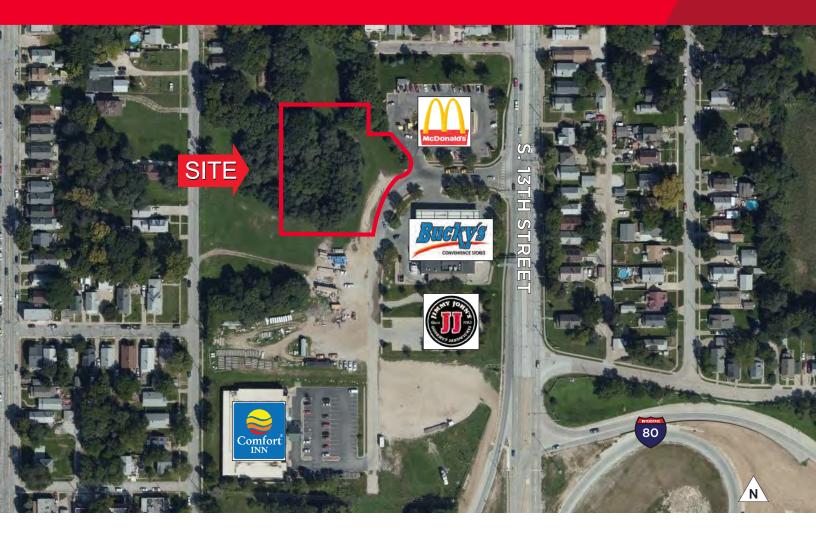

FOR SALE 2772 S. 13<sup>th</sup> Court Omaha, NE 68108

## 0.83 Acres of Land Sale Price: \$292,500

36,558 SF (0.83 acres) of land for sale. Site is to be sold "As Is" and would be a perfect location for a C-store, restaurant or owner user commercial/office space. Area tenants include McDonald's, Jimmy John's, Bucky's Convenience Store and Comfort Inn. Located just off of I-80 on South 13<sup>th</sup> Street, near The Henry Doorly Zoo, with 1.1 million visitors annually, Lauritzen Gardens and the new development along North 13<sup>th</sup> Street in Downtown Omaha.