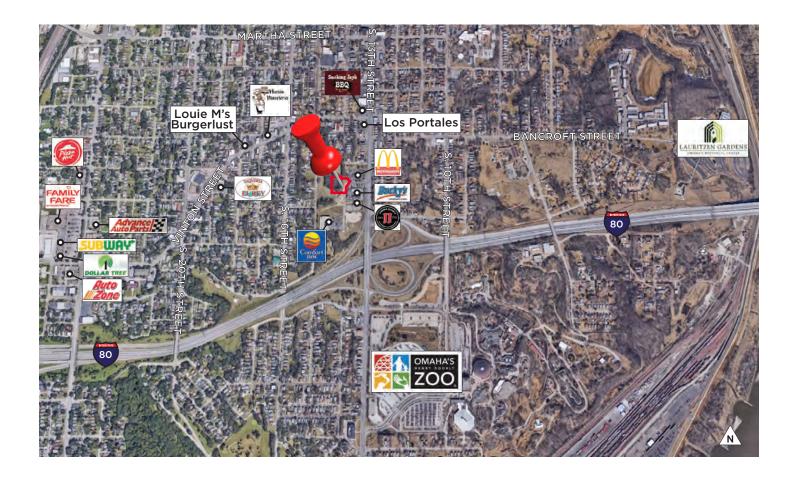

FOR SALE 2772 S. 13<sup>th</sup> Court Omaha, NE 68108

## 0.83 Acres of Land Sale Price: \$292,500

36,558 SF (0.83 acres) of land for sale. Site is to be sold "As Is" and would be a perfect location for a C-store, restaurant or owner user commercial/office space. Area tenants include McDonald's, Jimmy John's, Bucky's Convenience Store and Comfort Inn. Located just off of I-80 on South 13<sup>th</sup> Street, near The Henry Doorly Zoo, with 1.1 million visitors annually, Lauritzen Gardens and the new development along North 13<sup>th</sup> Street in Downtown Omaha.