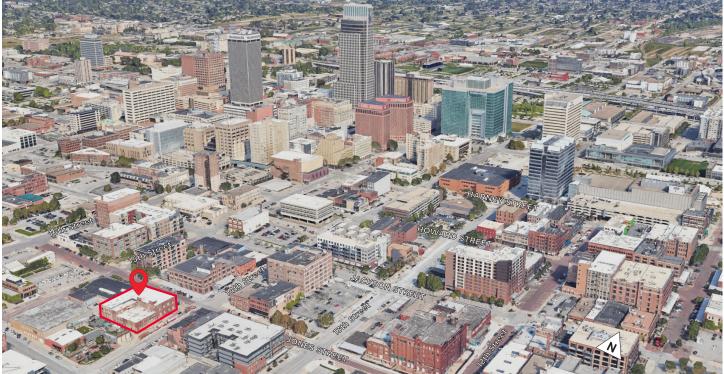

### 8,325 SF Office / Retail Space Lease Rate: \$15.00 PSF NNN

Join the new location for the W. Dale Clark Downtown Library in this updated brick building, offering approximately 8,325 SF of upscale office and/or retail space. Located just west of the Old Market. Enjoy the old world charm of a turn-of-the-century structure being renovated and revitalized, along with a unique rooftop garden amenity. Exclusive parking is available within one and a half blocks (see aerial).

### Maps