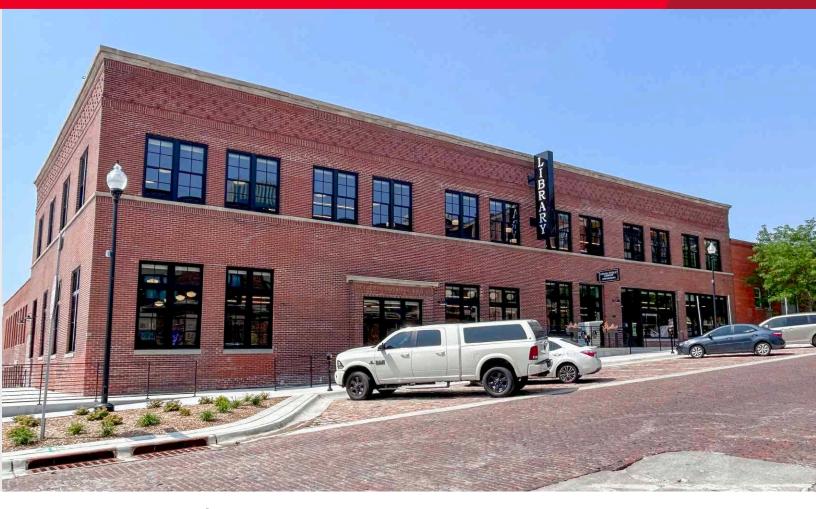

## Hub 1401 1401 Jones Street / Omaha, NE

### 8,325 SF Office / Retail Space Lease Rate: \$15.00 PSF NNN

Join the new location for the W. Dale Clark Downtown Library in this updated brick building, offering approximately 8,325 SF of upscale office and/or retail space. Located just west of the Old Market. Enjoy the old world charm of a turn-of-the-century structure being renovated and revitalized, along with a unique rooftop garden amenity. Exclusive parking is available within one and a half blocks (see aerial).