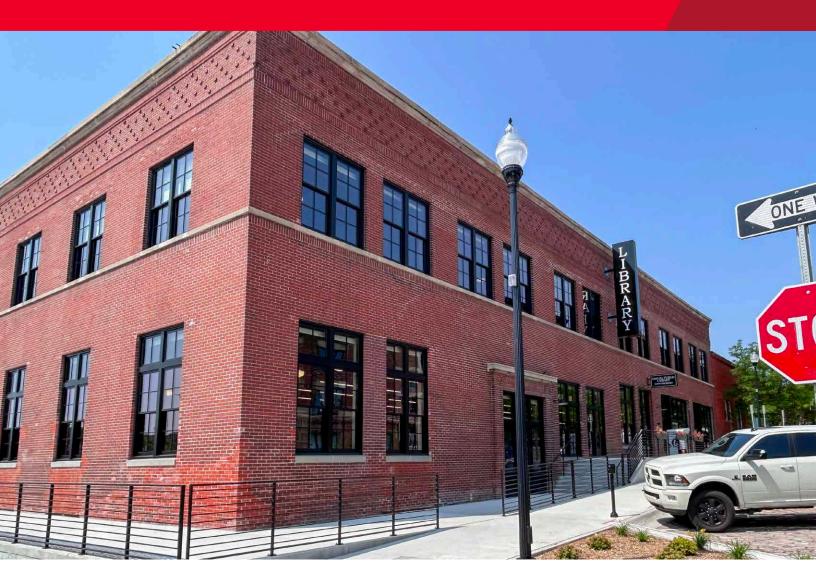

## Hub 1401 1401 Jones Street / Omaha, NE



### 8,325 SF Office / Retail Space Lease Rate: \$15.00 PSF NNN

Join the new location for the W. Dale Clark Downtown Library in this updated brick building, offering approximately 8,325 SF of upscale office and/or retail space. Located just west of the Old Market. Enjoy the old world charm of a turn-of-the-century structure being renovated and revitalized, along with a unique rooftop garden amenity. Exclusive parking is available within one and a half blocks (see aerial).



Howard Shrier Senior Associate (402) 548 4009 howard.shrier@lundco.com Spencer Secor, CCIM Associate (402) 548 4069 spencer.secor@lundco.com 450 Regency Parkway, Suite 200 Omaha, NE 68114 +1 402 393 8811 **lundco.com** 



## Hub 1401 1401 Jones Street / Omaha, NE



#### **Availability**

Lease Rate \$15.00 SF NNN

NNN Expenses \$4.00 PSF

Total Available 2,250 - 8,325 SF

Max Contiguous 8,325 SF

| Floor | Square Feet<br>(min - max) | Price/SF<br>NNN | <u>Available</u> |
|-------|----------------------------|-----------------|------------------|
| LL1   | 2,250 - 8,325              | \$15.00         | Immediately      |
| LL2   | 2,325 - 8,325              | \$15.00         | Immediately      |
| LL3   | 3,750 - 8,325              | \$15.00         | Immediately      |

#### **Property Highlights**

| Building Size   | 42,397 SF                                    |  |
|-----------------|----------------------------------------------|--|
| Year Built      | 1912                                         |  |
| No. of Floors   | 2