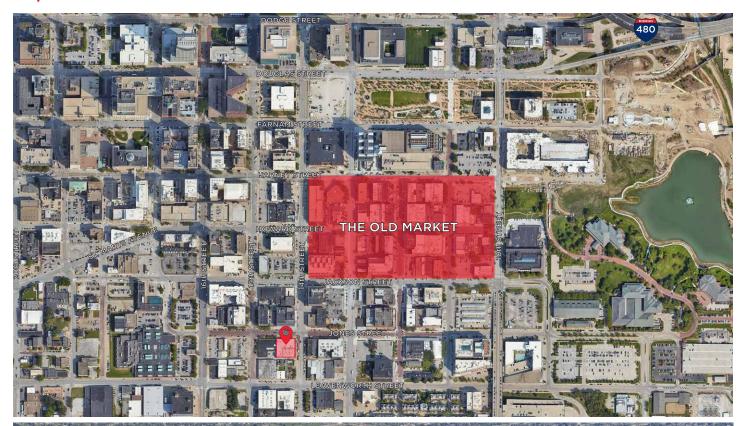

### 8,325 SF Office / Retail Space Lease Rate: \$15.00 PSF NNN

Join the new location for the W. Dale Clark Downtown Library in this updated brick building, offering approximately 8,325 SF of upscale office and/or retail space. Located just west of the Old Market. Enjoy the old world charm of a turn-of-the-century structure being renovated and revitalized, along with a unique rooftop garden amenity. Exclusive parking is available within one and a half blocks (see aerial).

### Maps