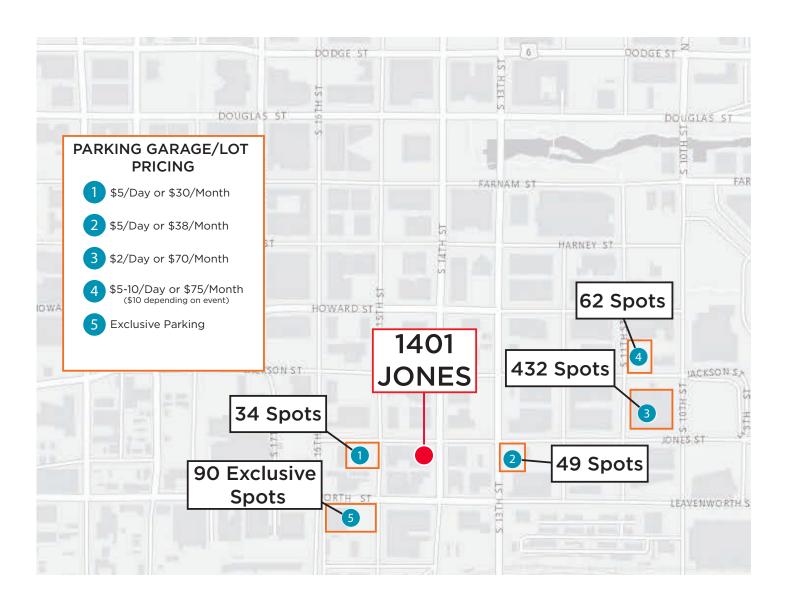

### **Exclusive Parking Map**

### Available Surface and Garage Parking in the Immediate Area