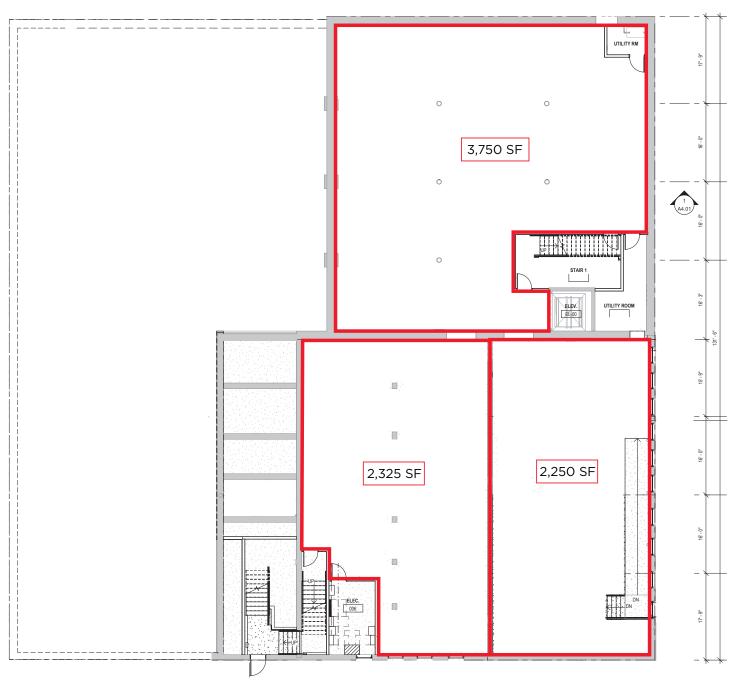

### **Hub 1401** 1401 Jones Street / Omaha, NE

#### **Lower Level**

<sup>\*\*</sup> Floor plan measurements are approximate and are for illustration purposes only.

#### **Availability**

Lease Rate \$15.00 SF NNN

NNN Expenses \$4.00 PSF

Total Available 2,250 - 8,325 SF

Max Contiguous 8,325 SF

| Floor | Square Feet<br>(min - max) | Price/SF<br>NNN | <u>Available</u> |
|-------|----------------------------|-----------------|------------------|
| LL1   | 2,250 - 8,325              | \$15.00         | Immediately      |
| LL2   | 2,325 - 8,325              | \$15.00         | Immediately      |
| LL3   | 3,750 - 8,325              | \$15.00         | Immediately      |