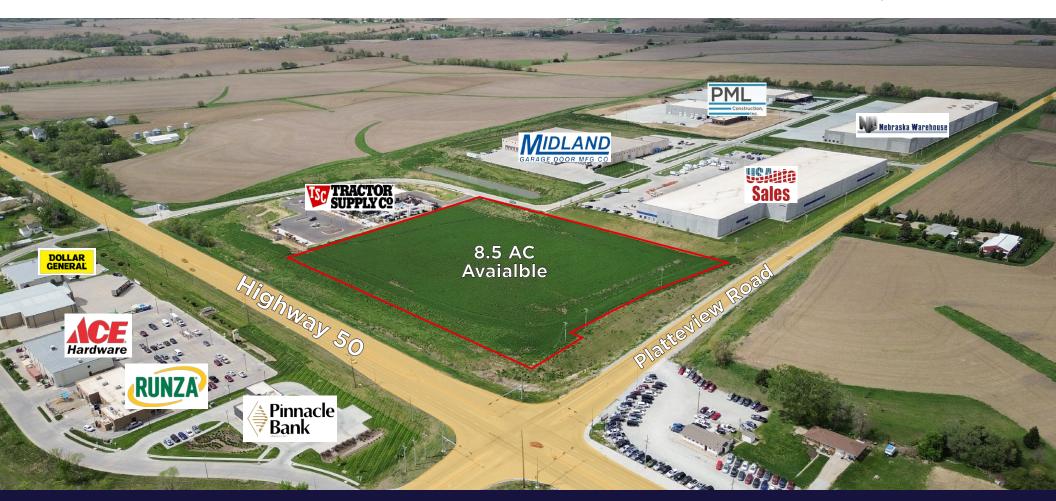

### SPRINGFIELD, NE 68059

Seccol States

8.5 AC Avaialble

#### **Property Description**

Join the newly opened Tractor Supply Company along Hwy 50 in the heart of Springfield, NE, just south of the Omaha metro area. The property is located on the SW corner of Hwy 50 and Platteview Road, just a five minute drive to I-80 and Hwy 370. Neighboring businesses include Tractor Supply (2025 opening), Pinnacle Bank, Dollar General, Ace Hardware, Casey's General Store and Runza. Great site for retail, office, or flex buildings developers/users that want visibility along the Hwy 50 corridor, or need to be near data centers. Seller has flexibility on lot sizes.