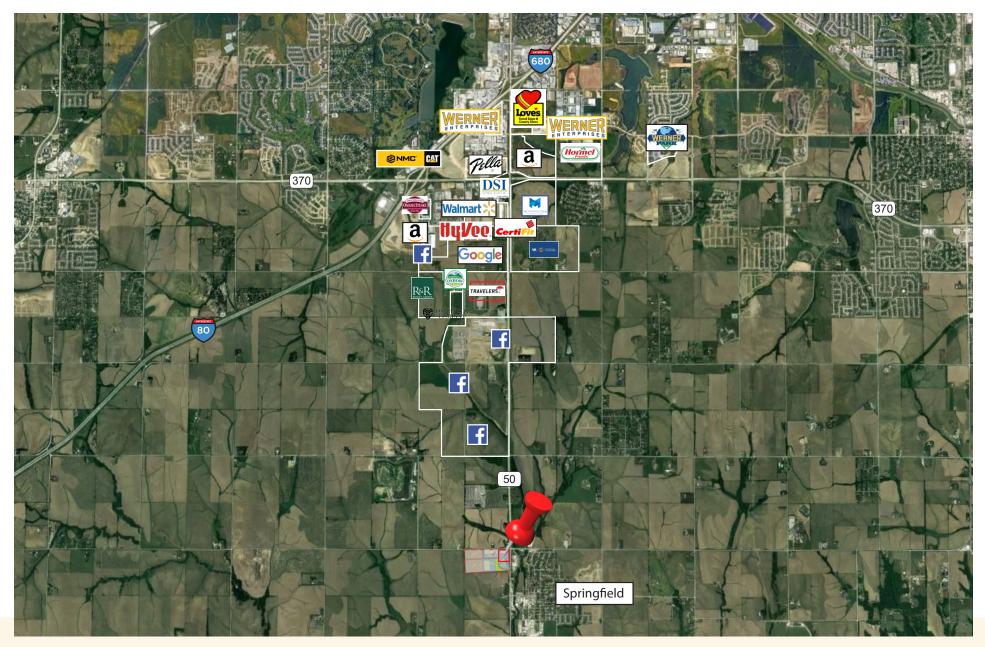

## **AERIAL MAP**

#### **Property Description**

Join the newly opened Tractor Supply Company along Hwy 50 in the heart of Springfield, NE, just south of the Omaha metro area. The property is located on the SW corner of Hwy 50 and Platteview Road, just a five minute drive to I-80 and Hwy 370. Neighboring businesses include Tractor Supply (2025 opening), Pinnacle Bank, Dollar General, Ace Hardware, Casey's General Store and Runza. Great site for retail, office, or flex buildings developers/users that want visibility along the Hwy 50 corridor, or need to be near data centers. Seller has flexibility on lot sizes.