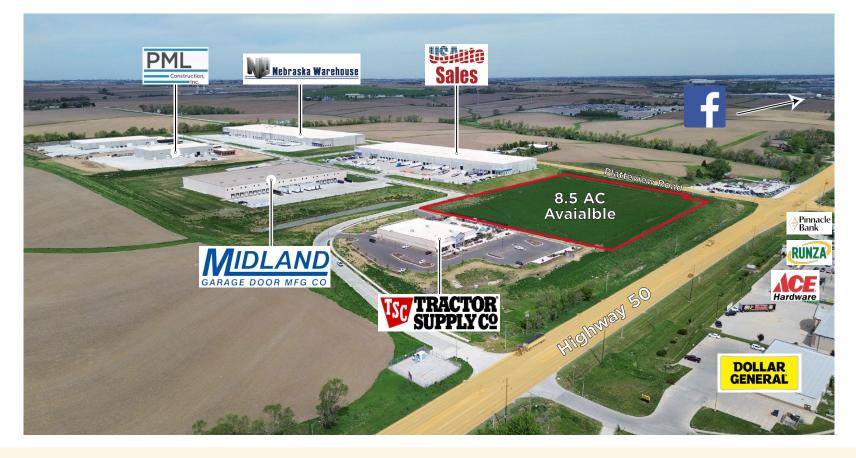

### SPRINGFIELD, NE 68059

Seccol States

8.5 AC Avaialble

#### **Property Description**

Join the newly opened Tractor Supply Company along Hwy 50 in the heart of Springfield, NE, just south of the Omaha metro area. The property is located on the SW corner of Hwy 50 and Platteview Road, just a five minute drive to I-80 and Hwy 370. Neighboring businesses include Tractor Supply (2025 opening), Pinnacle Bank, Dollar General, Ace Hardware, Casey's General Store and Runza. Great site for retail, office, or flex buildings developers/users that want visibility along the Hwy 50 corridor, or need to be near data centers. Seller has flexibility on lot sizes.