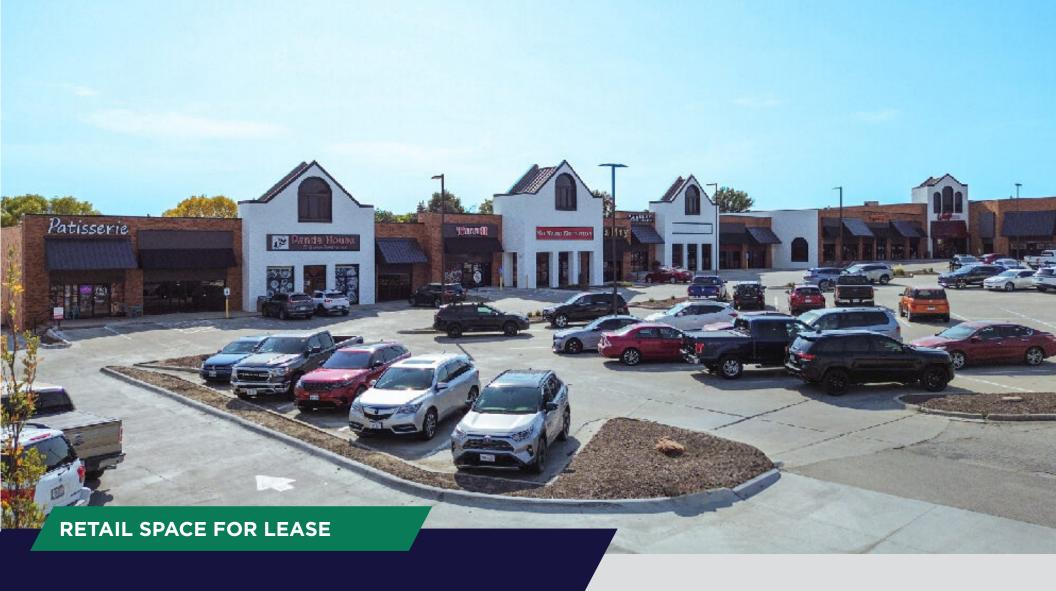

# **GALLERIA COLLECTION**

## GALLERIA COLLECTION 14451-14543 W. CENTER ROAD | 68144

#### **Property Description**

This center has excellent visibility, sitting on the southwest corner of 144th & W. Center Road with over 49,000 cars pass by per day. Current tenants include Genji Steakhouse, Ageless Men's Health, Otoro Sushi & Ramen, The Observatory Bar and Grill, Dogtopia, Vitality Health Center and Country Sampler Quilt Shop. The property recently had new exterior building renovations and parking lot updates.