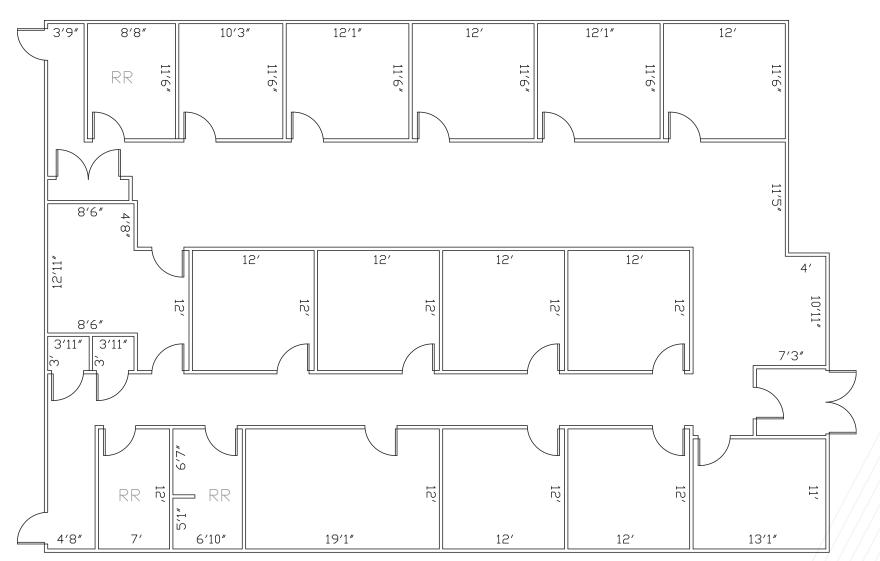

# **GALLERIA COLLECTIONS**

## 14451-14543 W. CENTER ROAD | 68144

SUITE 14477 (9-10) - 4,135 SF

<sup>\*\*</sup> Floor plan measurements are approximate and are for illustration purposes only.

FRONT ENTRANCE