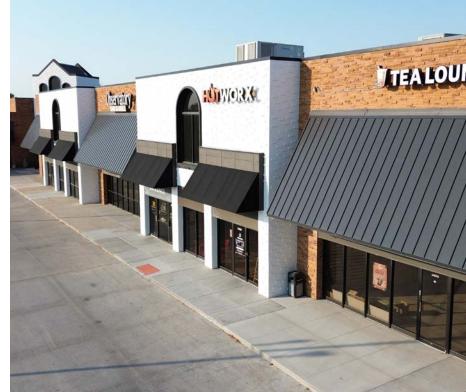

ates.

| Lease Rate:          | \$14.00 SF NNN |
|----------------------|----------------|
| Total Available:     | 9,240 SF       |
| Maximum Contiguouse: | 4,507 SF       |
| Building Size:       | 53,194 SF      |
| Year Built:          | 1986           |
| Total Site Area:     | 5.8 AC         |
| Zoning:              | CC             |
| Clearance Height:    | 9' min.        |
| Traffic Count:       | 49,644 EADT    |
| Operating Expenses:  | \$5.36 Total   |
| 2025 Budget          |                |

| SUITE | SQUARE FEET | PRICE/SF<br>NNN | AVAILABLE    |
|-------|-------------|-----------------|--------------|
| 9-10  | 4,135       | \$14.00         | IMMEDIATELY  |
| 21    | 4,507       | \$14.00         | IMMEDIATELY  |
| 26    | 598         | \$14.00         | JUNE 1, 2025 |





# FRONT ENTRANCE

# **GALLERIA COLLECTIONS**

## 14451-14543 W. CENTER ROAD | 68144

SUITE 14517 (21) - 4,507 SF



<sup>\*\*</sup> Floor plan measurements are approximate and are for illustration purposes only.

# **GALLERIA COLLECTIONS**

## 14451-14543 W. CENTER ROAD | 68144

SUITE 14477 (9-10) - 4,135 SF



<sup>\*\*</sup> Floor plan measurements are approximate and are for illustration purposes only.

FRONT ENTRANCE

### **GALLERIA COLLECTION**



## **GALLERIA COLLECTIONS**



## **GALLERIA COLLECTIONS**





HOLLY JONES
Director of Retail Services
+1 402 548 4038
holly.jones@lundco.com

TREY MACKNIGHT
Associate
+1 402 548 4079
trey.macknight@lundco.com

Independently Owned and Operated / A Member of the Cushman & Wakefield Alliance

©2025 Cushman & Wakefield. All rights reserved.