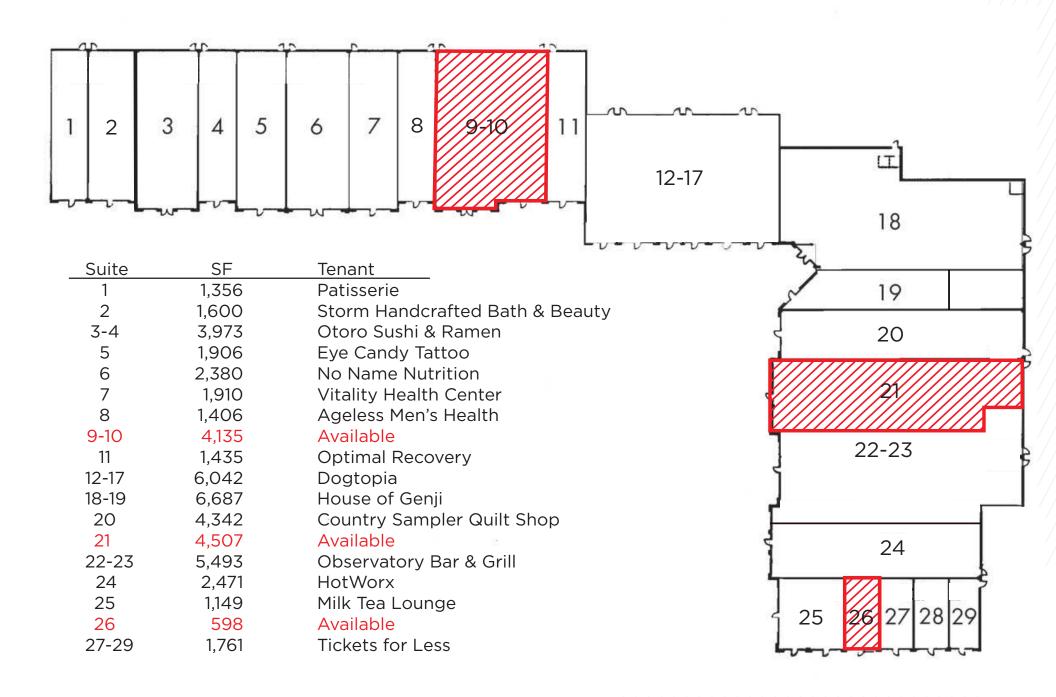

| SUITE | SQUARE FEET | PRICE/SF<br>NNN | AVAILABLE    |
|-------|-------------|-----------------|--------------|
| 9-10  | 4,135       | \$14.00         | IMMEDIATELY  |
| 21    | 4,507       | \$14.00         | IMMEDIATELY  |
| 26    | 598         | \$14.00         | JUNE 1, 2025 |

## 14451-14543 W. CENTER ROAD | 68144

SUITE 14517 (21) - 4,507 SF

<sup>\*\*</sup> Floor plan measurements are approximate and are for illustration purposes only.

## 14451-14543 W. CENTER ROAD | 68144

SUITE 14477 (9-10) - 4,135 SF

<sup>\*\*</sup> Floor plan measurements are approximate and are for illustration purposes only.

FRONT ENTRANCE