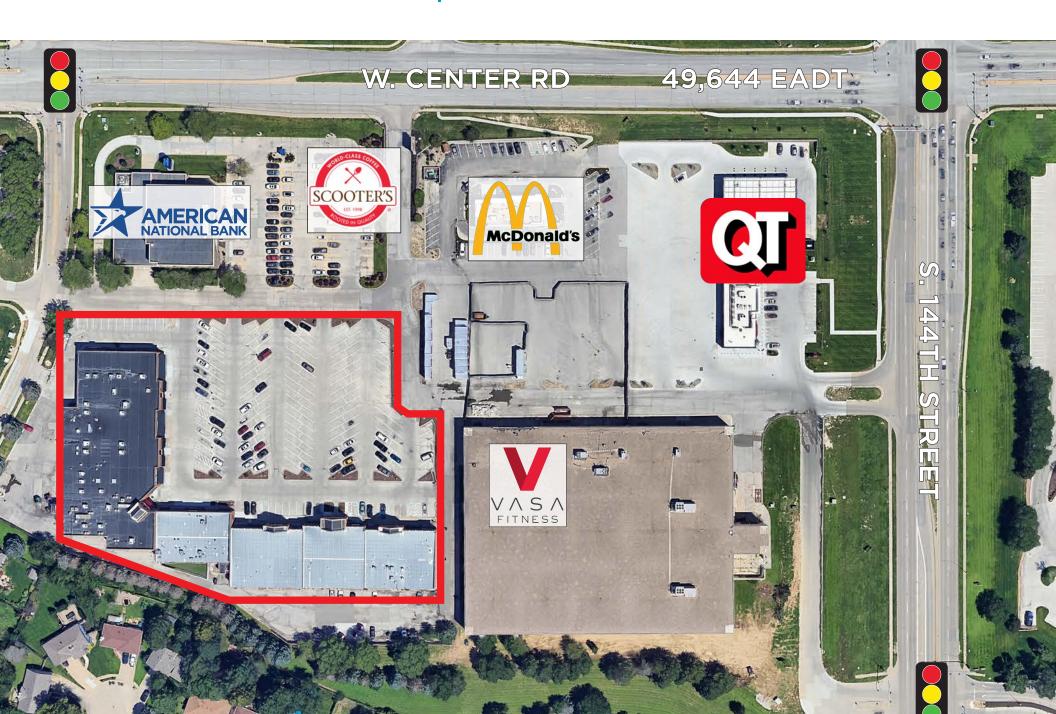

#### **Property Description**

This center has excellent visibility, sitting on the southwest corner of 144th & W. Center Road with over 49,000 cars pass by per day. Current tenants include Genji Steakhouse, Ageless Men's Health, Otoro Sushi & Ramen, The Observatory Bar and Grill, Dogtopia, Vitality Health Center and Country Sampler Quilt Shop. The property recently had new exterior building renovations and parking lot updates.

| Lease Rate:          | \$14.00 SF NNN |
|----------------------|----------------|
| Total Available:     | 9,240 SF       |
| Maximum Contiguouse: | 4,507 SF       |
| Building Size:       | 53,194 SF      |
| Year Built:          | 1986           |
| Total Site Area:     | 5.8 AC         |
| Zoning:              | CC             |
| Clearance Height:    | 9' min.        |
| Traffic Count:       | 49,644 EADT    |
| Operating Expenses:  | \$5.36 Total   |
| 2025 Budget          |                |