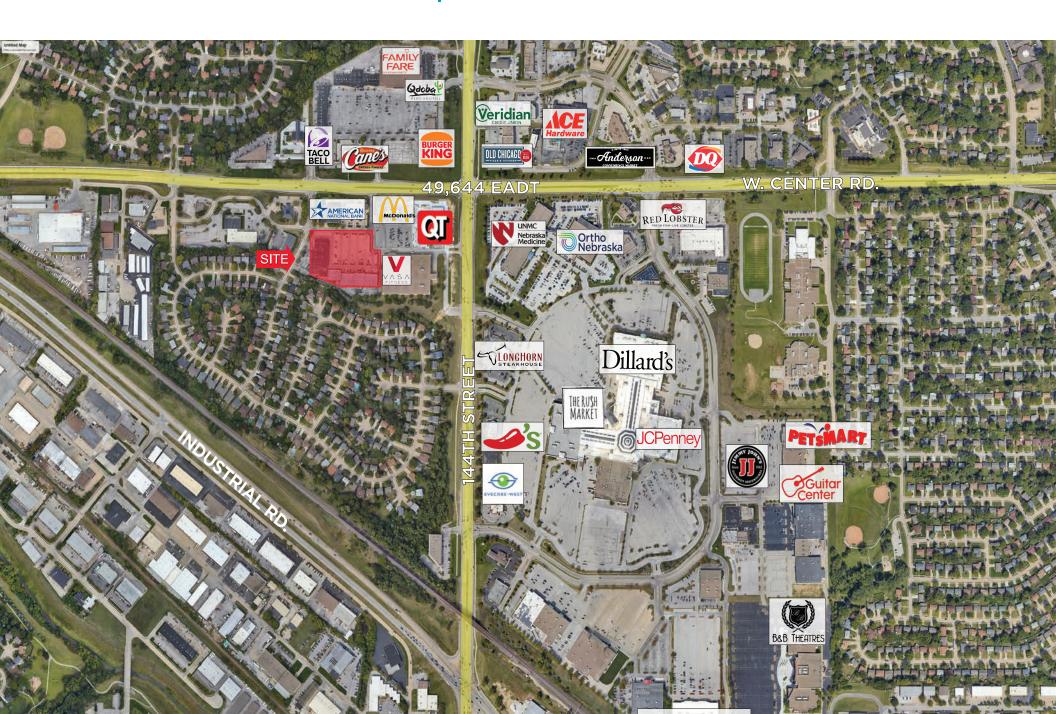

#### **Property Description**

This center has excellent visibility, sitting on the southwest corner of 144th & W. Center Road with over 49,000 cars pass by per day. Current tenants include Genji Steakhouse, Ageless Men's Health, Otoro Sushi & Ramen, The Observatory Bar and Grill, Dogtopia, Vitality Health Center and Country Sampler Quilt Shop. The property recently had new exterior building renovations and parking lot updates.