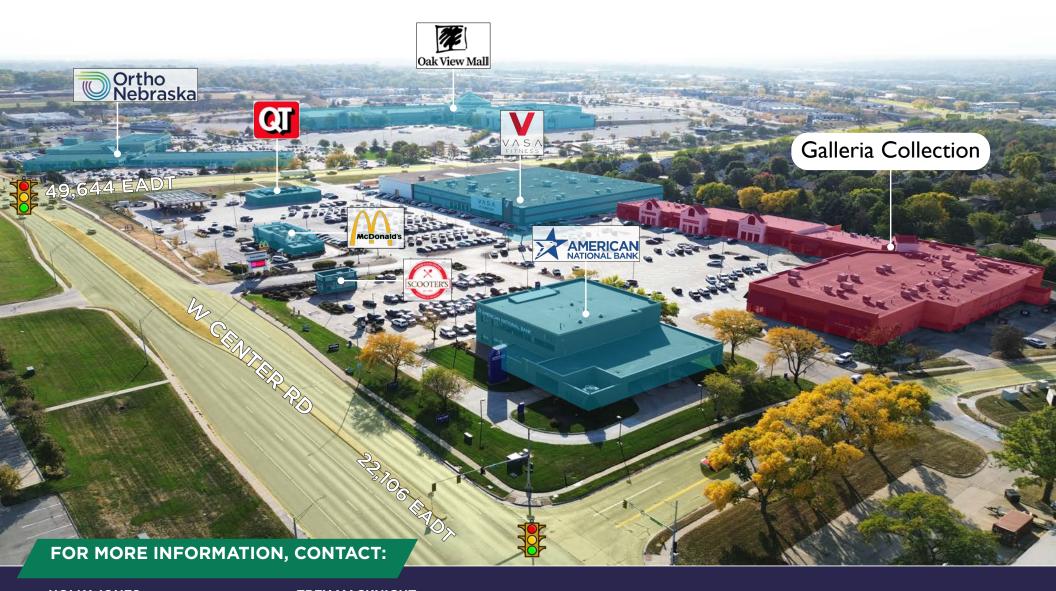

#### **Property Description**

This center has excellent visibility, sitting on the southwest corner of 144th & W. Center Road with over 49,000 cars pass by per day. Current tenants include Genji Steakhouse, Ageless Men's Health, Otoro Sushi & Ramen, The Observatory Bar and Grill, Dogtopia, Vitality Health Center and Country Sampler Quilt Shop. The property recently had new exterior building renovations and parking lot updates.

## **GALLERIA COLLECTIONS**

HOLLY JONES
Director of Retail Services
+1 402 548 4038
holly.jones@lundco.com

TREY MACKNIGHT
Associate
+1 402 548 4079
trey.macknight@lundco.com

Independently Owned and Operated / A Member of the Cushman & Wakefield Alliance