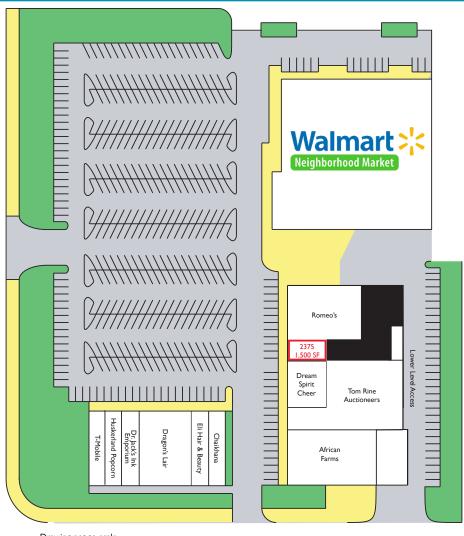

### 1,500 SF Retail Space / For Lease

Drawing not to scale

2375 N. 90th Street / Omaha, NE

1,500 SF Retail Space / For Lease