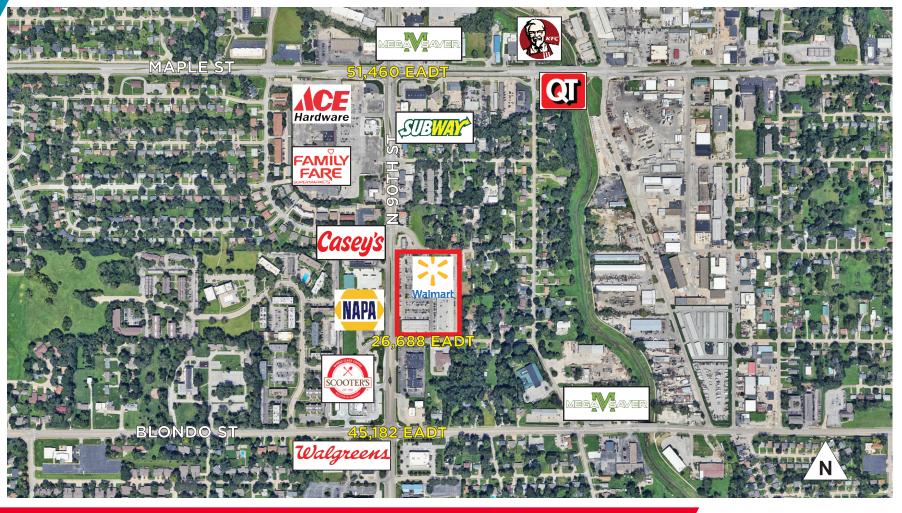

#### PROPERTY HIGHLIGHTS

Lease Rate \$13.00 SF NNN

Total Available 1,500 SF

Building Size 53,148 SF

Year Built 1980

Total Site Area 6.82 AC

Zoning CC

Traffic Counts 26,688 EADT