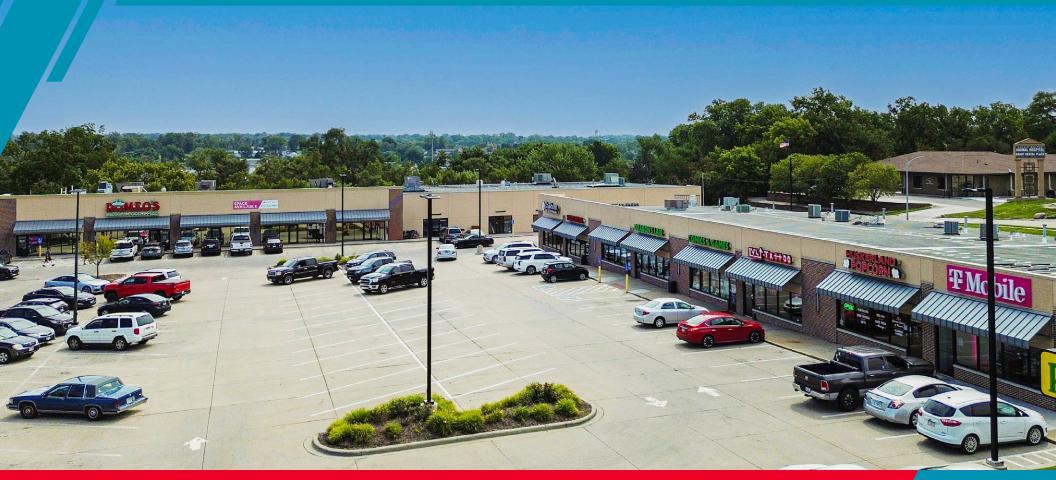

#### PROPERTY OVERVIEW

Retail center anchored by a Walmart Neighborhood Market with ample parking. Join Romeo's, T-Mobile, African Farms and APA Dance. Former hair salon and fitness space available. Great visibility and access from 90<sup>th</sup> between Blondo and Maple Streets.

#### PROPERTY HIGHLIGHTS

Lease Rate \$13.00 SF NNN

Total Available 1,500 SF

Building Size 53,148 SF

Year Built 1980

Total Site Area 6.82 AC

Zoning CC

Traffic Counts 26,688 EADT