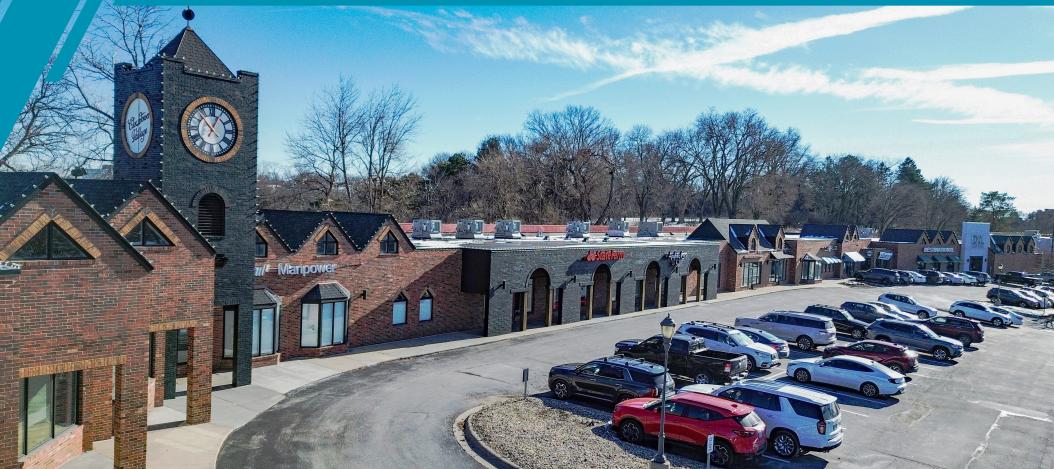

### 3,436 SF Retail Space / For Lease

Ideal retail location, across from Westroads Mall. Co-tenants include DXL, Skeffington's Formal Wear, Sola Salon and Club Pilates. Clocktower Village has excellent curb appeal and convenient parking while featuring gabled roofs, colorful awnings, brick colonnades, bay windows and red brick exterior which create an intimate feeling. A 40' clocktower is located in the center of the property. Immediate interstate and W. Dodge Road access.

#### PROPERTY HIGHLIGHTS

| Lease Rate                        | \$20.00 PSF NNN |
|-----------------------------------|-----------------|
| Total Available                   | 3,436 SF        |
| Building Size                     | 43,716 SF       |
| Year Built                        | 1983            |
| Total Site Area                   | 3.41 AC         |
| Zoning                            | СС              |
| Traffic Counts                    | 30,532 EADT     |
| Operating Expenses<br>2025 Budget | \$7.98 PSF      |