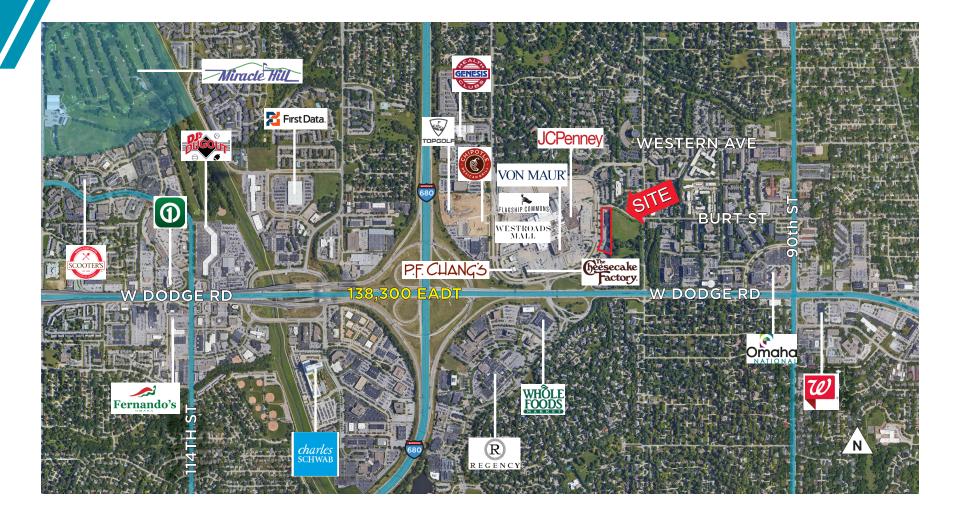

### 3,436 SF Retail Space / For Lease

Ideal retail location, across from Westroads Mall. Co-tenants include DXL, Skeffington's Formal Wear, Sola Salon and Club Pilates. Clocktower Village has excellent curb appeal and convenient parking while featuring gabled roofs, colorful awnings, brick colonnades, bay windows and red brick exterior which create an intimate feeling. A 40' clocktower is located in the center of the property. Immediate interstate and W. Dodge Road access.

#### PROPERTY HIGHLIGHTS

| Lease Rate                        | \$20.00 PSF NNN |
|-----------------------------------|-----------------|
| Total Available                   | 3,436 SF        |
| Building Size                     | 43,716 SF       |
| Year Built                        | 1983            |
| Total Site Area                   | 3.41 AC         |
| Zoning                            | СС              |
| Traffic Counts                    | 30,532 EADT     |
| Operating Expenses<br>2025 Budget | \$7.98 PSF      |

### NEIGHBORHOOD DEMOGRAPHICS

|         | <b>Ť</b> Ť | 5                          | <b>Å İ</b>              |
|---------|------------|----------------------------|-------------------------|
|         | POPULATION | MEDIAN<br>HOUSEHOLD INCOME | NUMBER OF<br>HOUSEHOLDS |
| 1 Mile  | 11,568     | \$51,748                   | 5,674                   |
| 3 Miles | 98,706     | \$53,249                   | 43,932                  |
| 5 Miles | 273,909    | \$53,135                   | 116,462                 |