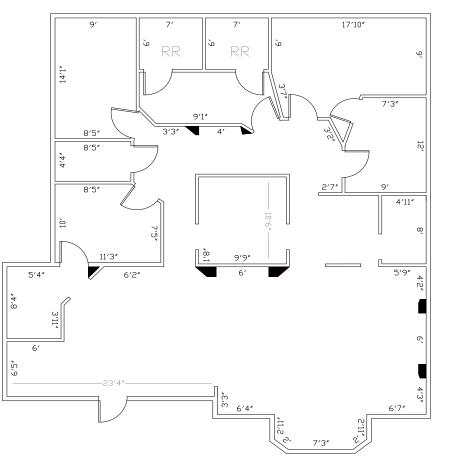

### SUITE 625: 2,200 SF

\*\* Floor plan measurements are approximate and are for illustration purposes only.

Holly Jones / Director of Retail Services / holly.jones@lundco.com / +1 402 548 4038 Trey MacKnight / Associate / trey.macknight@lundco.com / +1 402 548 4079