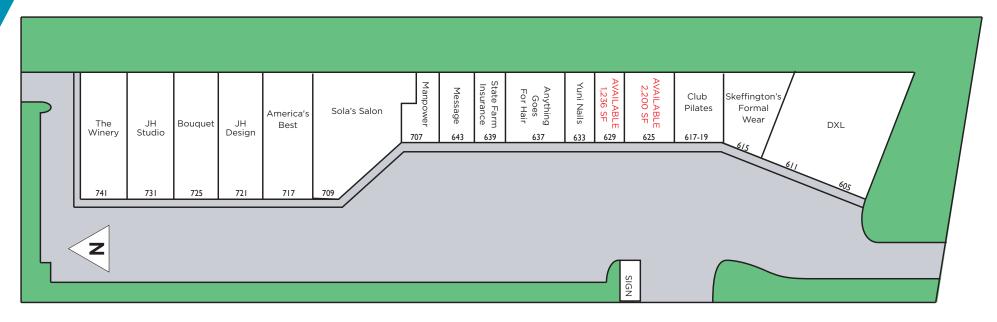

### 3,436 SF Retail Space / For Lease

Ideal retail location, across from Westroads Mall. Co-tenants include DXL, Skeffington's Formal Wear, Sola Salon and Club Pilates. Clocktower Village has excellent curb appeal and convenient parking while featuring gabled roofs, colorful awnings, brick colonnades, bay windows and red brick exterior which create an intimate feeling. A 40' clocktower is located in the center of the property. Immediate interstate and W. Dodge Road access.

| Suite   | Square Feet<br>(min - max) | Price/SF<br>NNN | Date<br>Available |
|---------|----------------------------|-----------------|-------------------|
| 625     | 2,200-3,436                | \$20.00         | Immediately       |
| 629-633 | 1,236-3,436                | \$20.00         | Immediately       |

### SUITE 625: 2,200 SF

\*\* Floor plan measurements are approximate and are for illustration purposes only.

Holly Jones / Director of Retail Services / holly.jones@lundco.com / +1 402 548 4038 Trey MacKnight / Associate / trey.macknight@lundco.com / +1 402 548 4079

#### SUITE 629: 1,236 SF

\*\* Floor plan measurements are approximate and are for illustration purposes only.

Holly Jones / Director of Retail Services / holly.jones@lundco.com / +1 402 548 4038 Trey MacKnight / Associate / trey.macknight@lundco.com / +1 402 548 4079