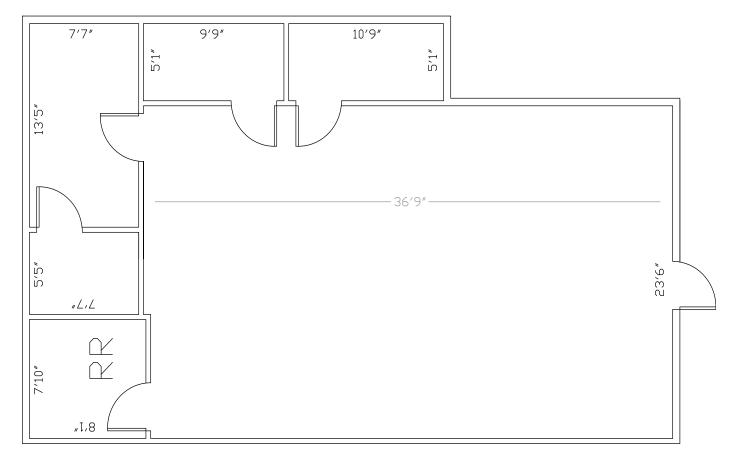

#### SUITE 629: 1,236 SF

\*\* Floor plan measurements are approximate and are for illustration purposes only.

Holly Jones / Director of Retail Services / holly.jones@lundco.com / +1 402 548 4038 Trey MacKnight / Associate / trey.macknight@lundco.com / +1 402 548 4079