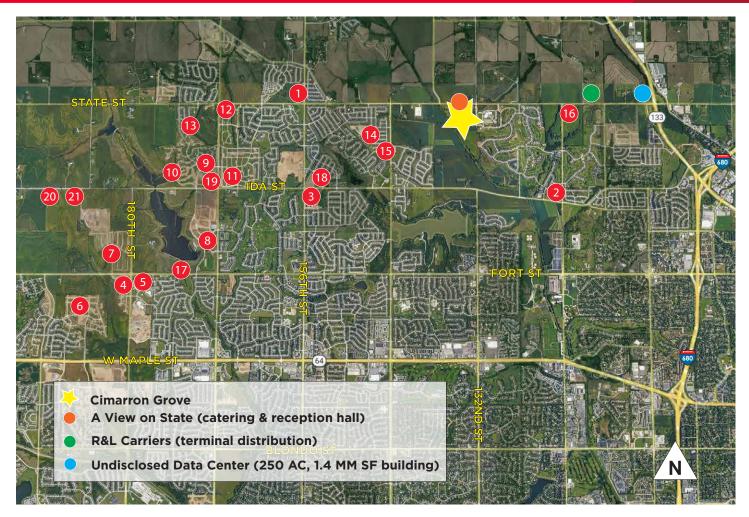

### **NW Omaha Residential Developments**

| 1.  | TBD MF                    | +/- 205 UNITS | 11. | HIGHLAND HILLS                 | +/- 492 LOTS |
|-----|---------------------------|---------------|-----|--------------------------------|--------------|
| 2.  | DEER CREEK MF             | +/- 100 UNITS | 12. | SUMMER HILL FARM               | +/- 160 LOTS |
| 3.  | VANTAGE AT STONE CREEK MF | +/- 294 UNITS | 13. | MAJESTIC POINTE PHASE II & III | +/- 150 LOTS |
| 4.  | SAGEWOOD VALLEY PHASE I   | +/- 129 LOTS  | 14. | WOOD VALLEY WEST II            | +/- 96 LOTS  |
| 5.  | SAGEWOOD POINTE           | +/- 79 LOTS   | 15. | WOOD VALLEY WEST               | +/- 67 LOTS  |
| 6.  | INDIAN POINTE PHASE III   | +/- 150 LOTS  | 16. | DEER CREST                     | +/- 450 LOTS |
| 7.  | WOODBROOK                 | +/- 400 LOTS  | 17. | FLANAGAN POINTE                | +/- 49 LOTS  |
| 8.  | PIER 15                   | +/- 88 LOTS   | 18. | WATERFORD                      | +/- 40 LOTS  |
| 9.  | LAKEVIEW 168              | +/- 300 LOTS  | 19. | THE WESTLINE AT FLANAGAN LAKE  | +/-237 UNITS |
| 10. | ANCHOR POINTE             | +/-278 LOTS   |     |                                |              |