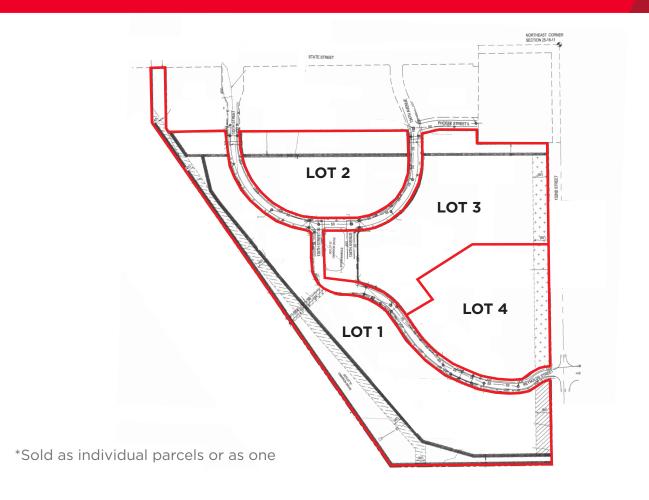

### \*Sold as individual parcels or as one

Michael P. Earl

Principal (402) 548 4005 michael.earl@lundco.com **Justin Riviera** 

Senior Associate (402) 548 4064 justin.riviera@lundco.com 450 Regency Parkway, Suite 200 Omaha, NE 68114 +1 402 393 8811 **lundco.com** 

# Cimarron Grove 132nd & State Street / Omaha, NE

| Lot (    | Acres<br>(min - max) | Price<br>Per SF | Date<br>Available |
|----------|----------------------|-----------------|-------------------|
| 1        | ± 13.5               | \$2.49          | Immediately       |
| 2        | ± 4.9                | \$5.25          | Immediately       |
| 3        | ± 9.1                | \$5.25          | Immediately       |
| 4        | ± 4.4                | \$5.25          | Immediately       |
| All Lots | ± 31.9               | \$3.29          | Immediately       |