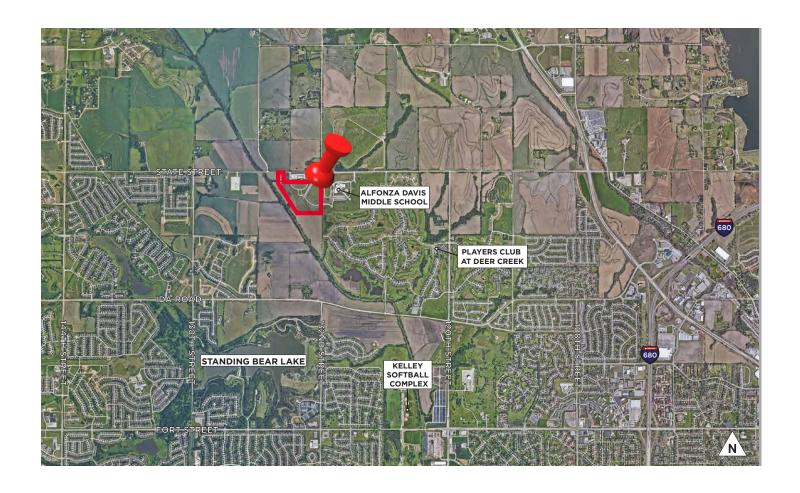

### +/- 31.9 Acres of Land Sale Price: \$4,571,666

+/- 31.9 acres of land available in Northwest Omaha. The property is ideal for an apartment community (400-unit site plan available), though alternative multifamily, church, or other civic uses are a possibility. The site is graded and has some improvements in place including utilities on site. Seller prefers to sell the entire property at once, but there are options to subdivide. Neighboring properties include A View on State, Alfonza David Middle School and The Players Club at Deer Creek. Located at the southwest corner of 132nd and State Street.