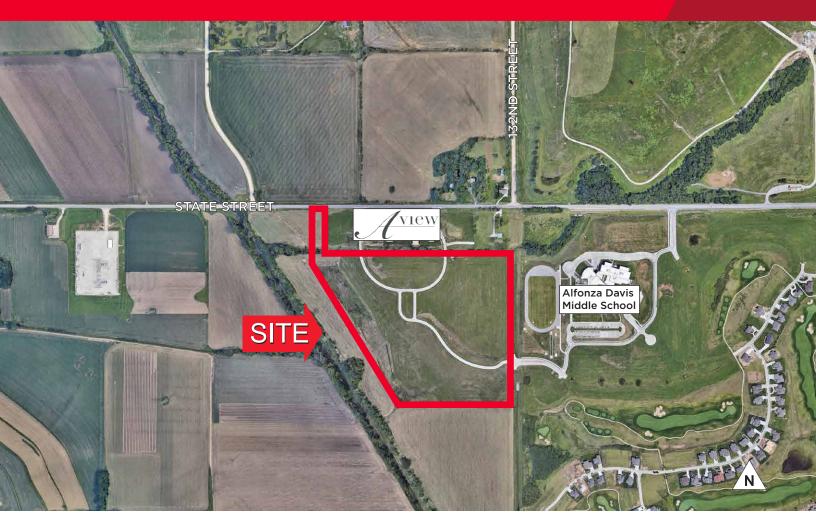

### +/- 31.9 Acres of Land Sale Price: \$4,571,666

+/- 31.9 acres of land available in Northwest Omaha. The property is ideal for an apartment community (400-unit site plan available), though alternative multifamily, church, or other civic uses are a possibility. The site is graded and has some improvements in place including utilities on site. Seller prefers to sell the entire property at once, but there are options to subdivide. Neighboring properties include A View on State, Alfonza David Middle School and The Players Club at Deer Creek. Located at the southwest corner of 132nd and State Street.

### \*Sold as individual parcels or as one

Michael P. Earl

Principal (402) 548 4005 michael.earl@lundco.com **Justin Riviera** 

Senior Associate (402) 548 4064 justin.riviera@lundco.com 450 Regency Parkway, Suite 200 Omaha, NE 68114 +1 402 393 8811 **lundco.com** 