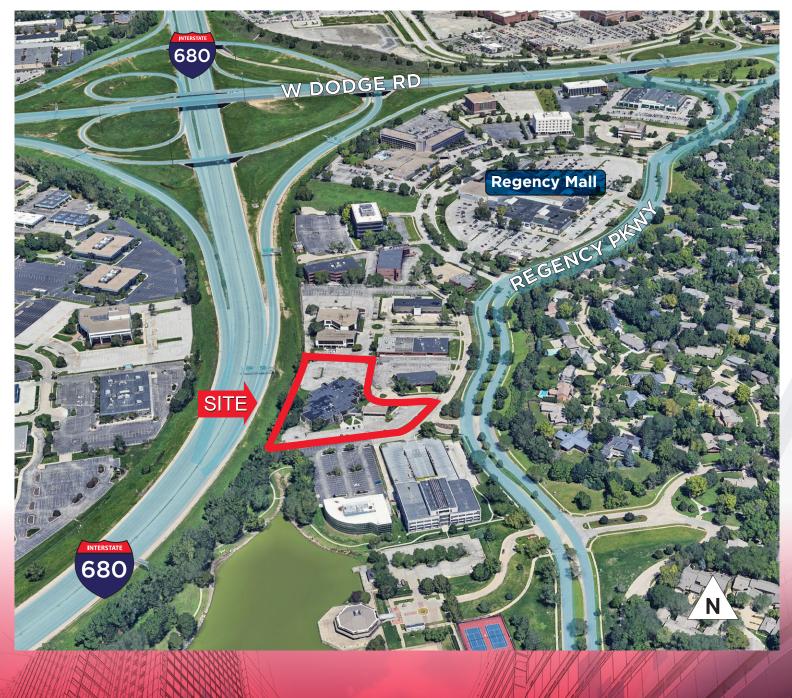

#### **AERIAL MAP**

#### **Property Highlights**

Rare opportunity to be conveniently located in Regency at an affordable modified full service rental rate. Easy access to I-680, Pacific Street and West Dodge Road. Advertised rental rate excludes janitorial services.