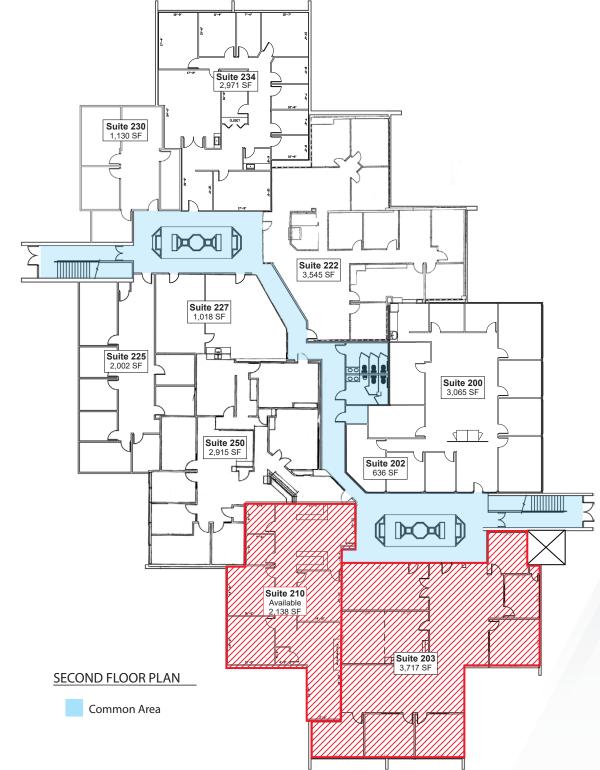

### SECOND FLOOR PLAN

z

\*Floor plan measurements are approximate and are for illustration purposes only.

#### Availability

| Lease Rate       | \$18.50 SF (Modified Full Service) |
|------------------|------------------------------------|
| Total Available  | 5,855 SF                           |
| Total Contiguous | 2,138 SF                           |

| <u>Suite</u> | Square Feet<br>(min - max) | Price/SF<br>MFS | Date<br>Available |
|--------------|----------------------------|-----------------|-------------------|
| 203          | 3,717 - 3,717              | \$18.50         | 4/01/2025         |
| 210          | 2,138 - 2,138              | \$18.50         | Immediately       |