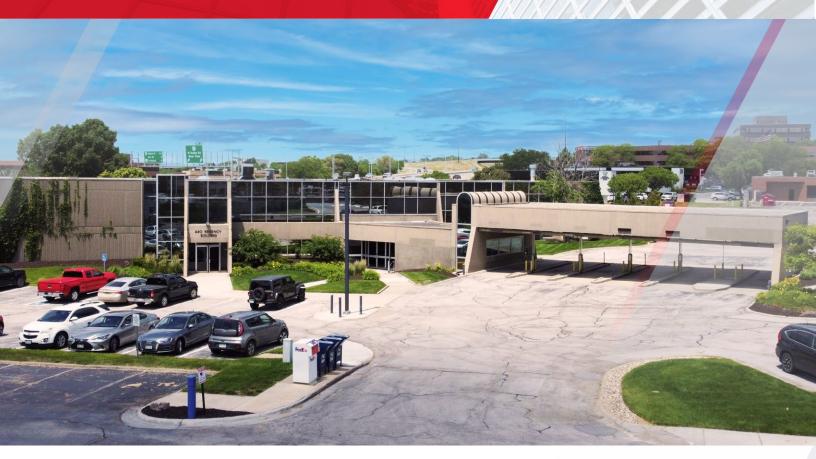

## FOR LEASE 440 Regency Building 440 Regency Pkwy, Omaha, NE 68114

#### **Property Highlights**

| Building Size   | 53,324 SF |
|-----------------|-----------|
| Year Built      | 1973      |
| No. of Floors   | 2         |
| Total Site Area | 2.93 AC   |