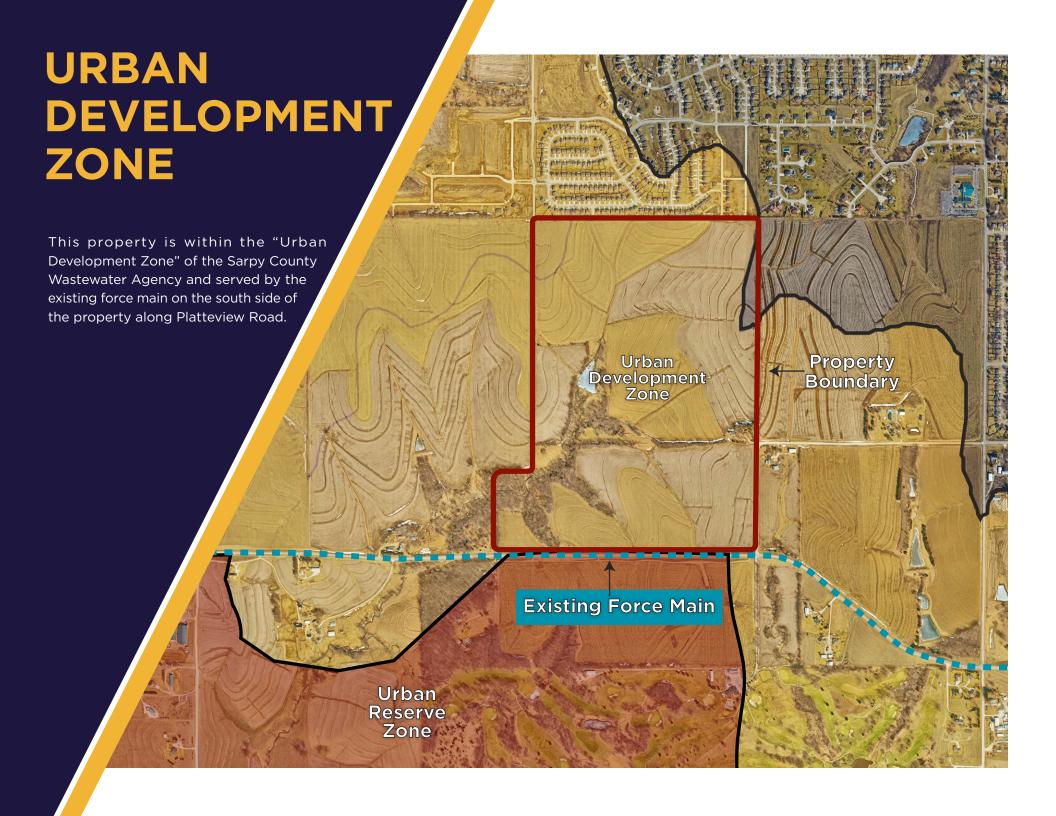

## PROPERTY OVERVIEW

±248 total acres of development ground located just north of the future Platteview Road Expressway. The site falls in the "Urban Development Zone" of the Sarpy County Wastewater Agency, and can be sewered using the existing force main just north of Platteview Road. The property is bordered by existing single family residential to the north, and Platteview Country Club just to the south, along with the planned Bellevue water park just a few miles to the east. The future land use is for medium density residential, and we'd expect some commercial zoning to be allowed along the future Expressway.