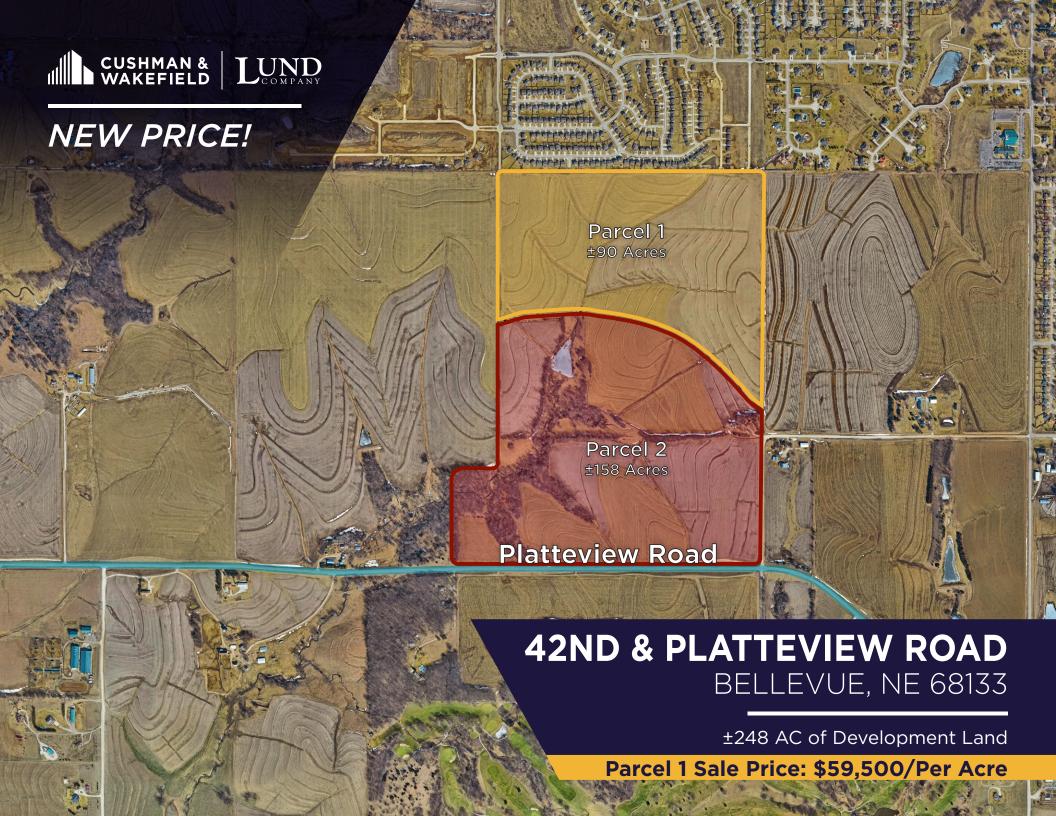

## PROPERTY OVERVIEW

±248 total acres of development ground located just north of the future Platteview Road Expressway. The site falls in the "Urban Development Zone" of the Sarpy County Wastewater Agency, and can be sewered using the existing force main just north of Platteview Road. The property is bordered by existing single family residential to the north, and Platteview Country Club just to the south, along with the planned Bellevue water park just a few miles to the east. The future land use is for medium density residential, and we'd expect some commercial zoning to be allowed along the future Expressway.

Seller is open to splitting the property into the highlighted Parcel 1 and Parcel 2, split by the future Schneekloth Road. Parcel 1 abuts single family residential to the north with existing Sanitary Sewer.

## **PROPERTY HIGHLIGHTS**

Total Site Area ±248 Acres

Parcel 1 ±90 Acres

Parcel 1 Price/AC \$59.500

Sarpy Sewer Zone Urban Development

Flood Plain NO

Future Land Use Medium Density Residential

Zoning AG