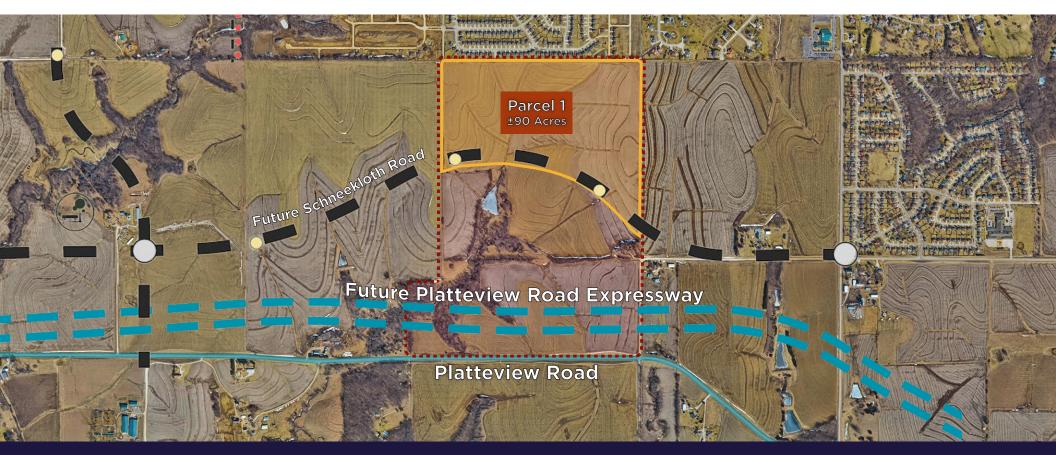

Seller is open to splitting the property into the highlighted Parcel 1 and Parcel 2, split by the future Schneekloth Road. Parcel 1 abuts single family residential to the north with existing Sanitary Sewer.

## **PROPERTY HIGHLIGHTS**

Total Site Area ±248 Acres

Parcel 1 ±90 Acres

Parcel 1 Price/AC \$59.500

Sarpy Sewer Zone Urban Development

Flood Plain NO

Future Land Use Medium Density Residential

Zoning AG