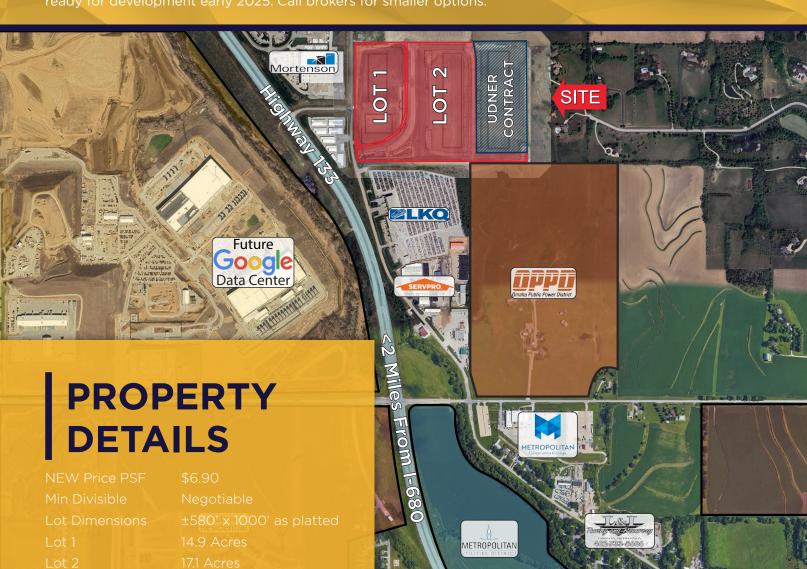

# RAINWOOD PARK INDUSTRIAL LAND

OMAHA, NE 68142

14.9 - 17.1 Acres of "Go Ready" Industrial Land For Sale NEW Sale Price: \$6.90 PSF

#### PROPERTY HIGHLIGHTS

ONE LOT UNDER CONTRACT, ONLY TWO LOTS LEFT! IF YOU OR YOUR CLIENT HAVE A NEED FOR AN INDUSTRIAL SITE IN OMAHA, REACH OUT ASAP. Grading at Rainwood Park is complete and under budget! Our savings are your savings as we have dropped the price and are ready to deliver industrial pad ready sites in Spring of 2025. No need to delay on utilities or other infrastructure at other sites in the metro area, this is the only site considered "Go Ready" by the Greater Omaha Camber in Northwest Omaha! Located amongst other new and exciting development in the area, this site is less than 2 miles from I-680 and has easy access to Highway 133. All Omaha suburbs including Bellevue, Gretna, Council Bluffs, Fremont and Blair are within a half hour drive from the property making it excellent for warehouse distribution. Located directly across the street from the newest Google Data Center (2.2 million SF, currently under construction), other new users making an investment in the area include R&L Carriers, OPPD, MUD, along with over 1,200 new residential units under development within a mile from the site.

Lot sizing is flexible, with pad sites large enough to accommodate buildings up to ±300,000 SF. Pad sites ready for development early 2025. Call brokers for smaller options.

CERTIFIED SITE

JUSTIN RIVIERA\*
Senior Associate