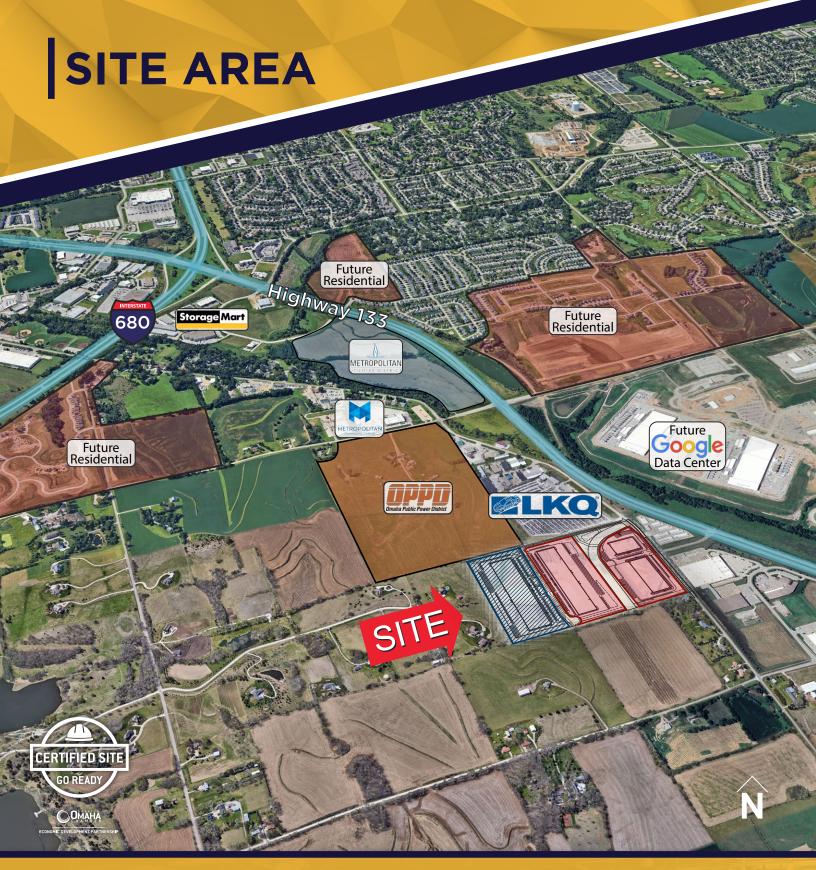

#### PROPERTY HIGHLIGHTS

ONE LOT UNDER CONTRACT, ONLY TWO LOTS LEFT! IF YOU OR YOUR CLIENT HAVE A NEED FOR AN INDUSTRIAL SITE IN OMAHA, REACH OUT ASAP. Grading at Rainwood Park is complete and under budget! Our savings are your savings as we have dropped the price and are ready to deliver industrial pad ready sites in Spring of 2025. No need to delay on utilities or other infrastructure at other sites in the metro area, this is the only site considered "Go Ready" by the Greater Omaha Camber in Northwest Omaha! Located amongst other new and exciting development in the area, this site is less than 2 miles from I-680 and has easy access to Highway 133. All Omaha suburbs including Bellevue, Gretna, Council Bluffs, Fremont and Blair are within a half hour drive from the property making it excellent for warehouse distribution. Located directly across the street from the newest Google Data Center (2.2 million SF, currently under construction), other new users making an investment in the area include R&L Carriers, OPPD, MUD, along with over 1,200 new residential units under development within a mile from the site.

Lot sizing is flexible, with pad sites large enough to accommodate buildings up to ±300,000 SF. Pad sites ready for development early 2025. Call brokers for smaller options.

CERTIFIED SITE

JUSTIN RIVIERA\*
Senior Associate