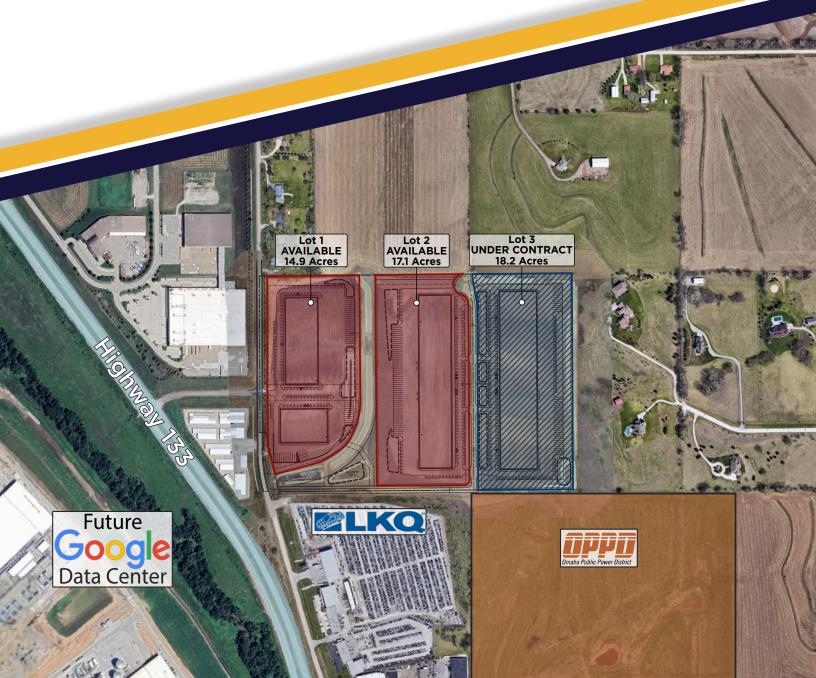

# RAINWOOD PARK INDUSTRIAL LAND

OMAHA, NE 68142

14.9 - 17.1 Acres of "Go Ready" Industrial Land For Sale NEW Sale Price: \$6.90 PSF

#### PROPERTY HIGHLIGHTS

ONE LOT UNDER CONTRACT, ONLY TWO LOTS LEFT! IF YOU OR YOUR CLIENT HAVE A NEED FOR AN INDUSTRIAL SITE IN OMAHA, REACH OUT ASAP. Grading at Rainwood Park is complete and under budget! Our savings are your savings as we have dropped the price and are ready to deliver industrial pad ready sites in Spring of 2025. No need to delay on utilities or other infrastructure at other sites in the metro area, this is the only site considered "Go Ready" by the Greater Omaha Camber in Northwest Omaha! Located amongst other new and exciting development in the area, this site is less than 2 miles from I-680 and has easy access to Highway 133. All Omaha suburbs including Bellevue, Gretna, Council Bluffs, Fremont and Blair are within a half hour drive from the property making it excellent for warehouse distribution. Located directly across the street from the newest Google Data Center (2.2 million SF, currently under construction), other new users making an investment in the area include R&L Carriers, OPPD, MUD, along with over 1,200 new residential units under development within a mile from the site.

Lot sizing is flexible, with pad sites large enough to accommodate buildings up to ±300,000 SF. Pad sites ready for development early 2025. Call brokers for smaller options.

CERTIFIED SITE

JUSTIN RIVIERA\*
Senior Associate