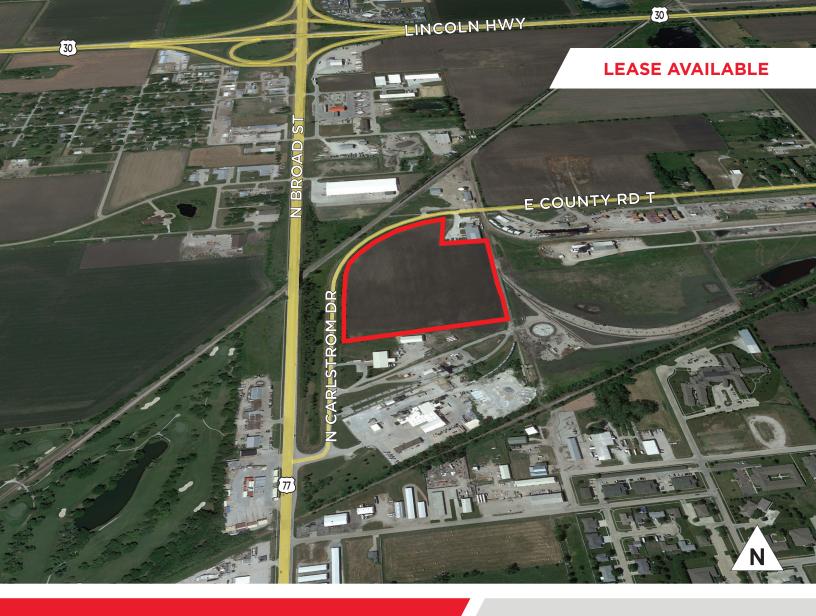

### FREMONT OUTDOOR STORAGE

Carlstrom Drive & County Road T

### **20 ACRES**

# PROPERTY HIGHLIGHTS

Up to 20 acres of outdoor storage in Fremont. The property is zoned General Industrial and not in the floodplain. Contact agent for lease rate.

MATT HASENJAGER Senior Associate +1 402 548 4008 matt.hasenjager@lundco.com

#### Carlstrom Drive & County Road T

**20 ACRES** 

#### **Property Highlights**

| Address         | Carlstrom Drive &<br>Country Road T |
|-----------------|-------------------------------------|
| Total Available | 20 Acres                            |
| Zoning          | GI (General Industrial)             |
| Floodplain      | No                                  |
| Rail Access     | Potential                           |