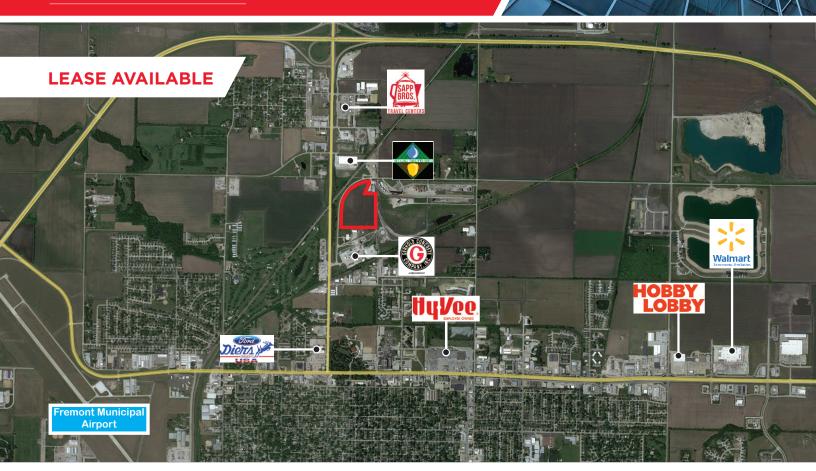

### FREMONT OUTDOOR STORAGE

Carlstrom Drive & County Road T

### **20 ACRES**

# PROPERTY HIGHLIGHTS

Up to 20 acres of outdoor storage in Fremont. The property is zoned General Industrial and not in the floodplain. Contact agent for lease rate.

MATT HASENJAGER Senior Associate +1 402 548 4008 matt.hasenjager@lundco.com

#### Carlstrom Drive & County Road T

**20 ACRES** 

#### **Property Highlights**

| Address         | Carlstrom Drive &<br>Country Road T |
|-----------------|-------------------------------------|
| Total Available | 20 Acres                            |
| Zoning          | GI (General Industrial)             |
| Floodplain      | No                                  |
| Rail Access     | Potential                           |