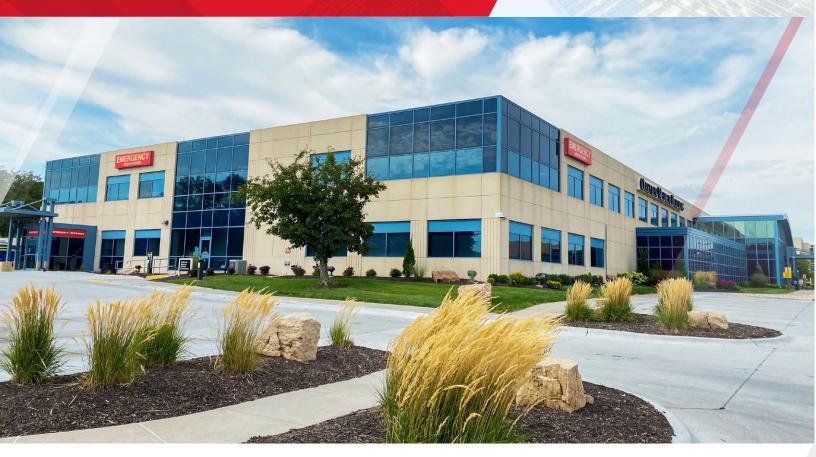

#### **Property Description**

Oakview Medical Office is a two-story building located on the southeast corner of 144th & West Center Road. The approximate 86,000 GSF medical building is complemented by an adjacent approximate 48,300 GSF OrthoNebraska Orthopedic Clinic building and neighboring approximate 63,100 GSF OrthoNebraska Orthopedic Hospital.