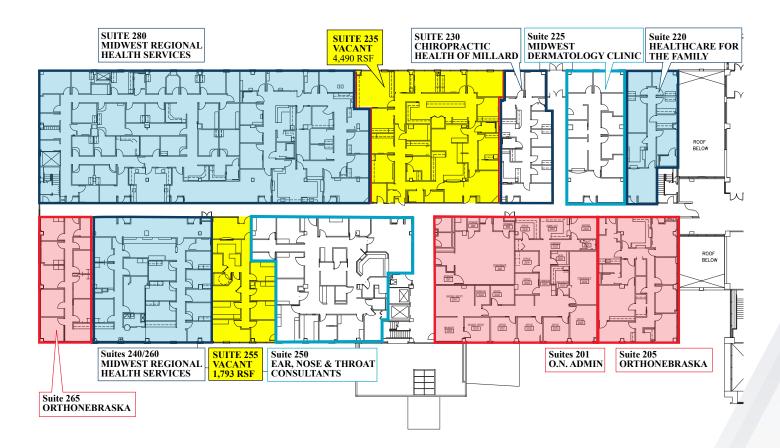

## Second Floor Plan

| Suite     | Description                                 | Square Feet | Price/RSF<br>NNN | Date Available |
|-----------|---------------------------------------------|-------------|------------------|----------------|
| Suite 255 | Standard Medical                            | 1,793       | \$22.00          | Immediately    |
| Suite 235 | Standard Medical<br>With Procedure<br>Rooms | 4,490       | \$22.00          | 11/1/2025      |

### Availability

| Lease Rate       | \$22.00 PRSF NNN |
|------------------|------------------|
| Total Available  | 6,283 SF         |
| Total Contiguous | 4,490 SF         |