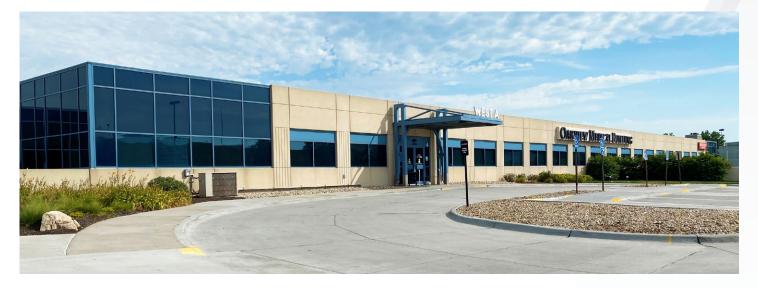

#### **Property Description**

Oakview Medical Office is a two-story building located on the southeast corner of 144th & West Center Road. The approximate 86,000 GSF medical building is complemented by an adjacent approximate 48,300 GSF OrthoNebraska Orthopedic Clinic building and neighboring approximate 63,100 GSF OrthoNebraska Orthopedic Hospital.