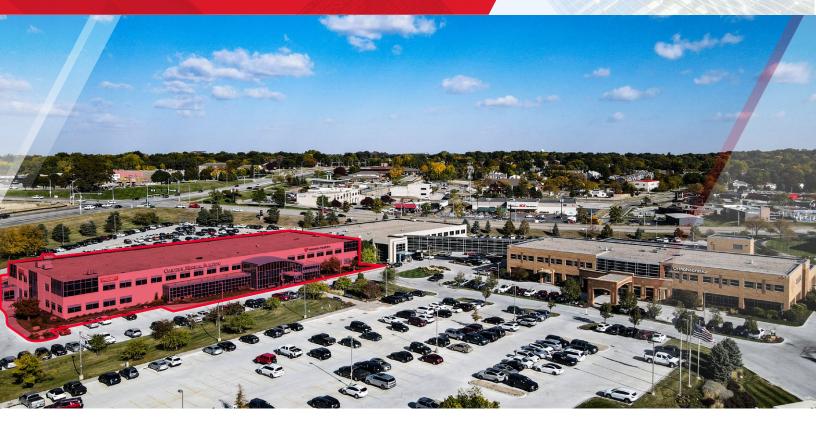

#### **Property Description**

Oakview Medical Office is a two-story building located on the southeast corner of 144th & West Center Road. The approximate 86,000 GSF medical building is complemented by an adjacent approximate 48,300 GSF OrthoNebraska Orthopedic Clinic building and neighboring approximate 63,100 GSF OrthoNebraska Orthopedic Hospital.

The medical complex sits on approximately 14.5 acres. Parking is plentiful and accessible to all three Building entrances.