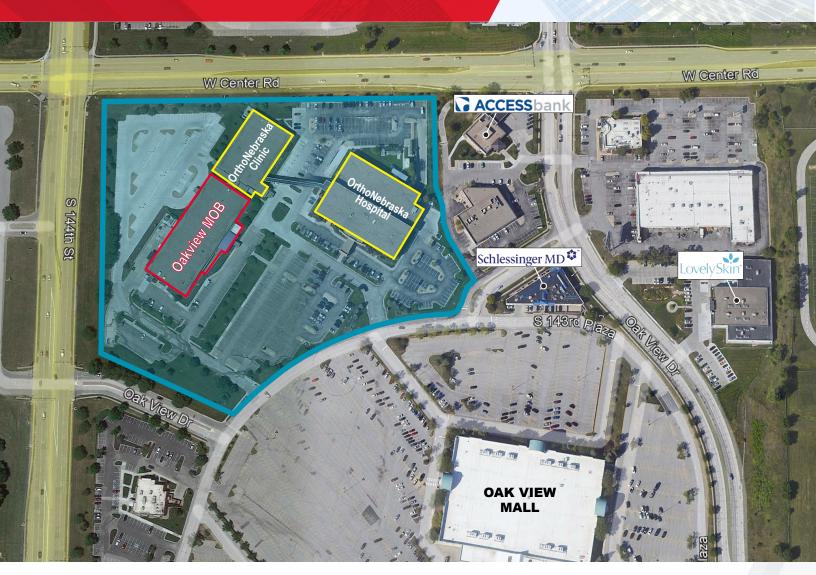

#### **Property Description**

Oakview Medical Office is a two-story building located on the southeast corner of 144th & West Center Road. The approximate 86,000 GSF medical building is complemented by an adjacent approximate 48,300 GSF OrthoNebraska Orthopedic Clinic building and neighboring approximate 63,100 GSF OrthoNebraska Orthopedic Hospital.

The medical complex sits on approximately 14.5 acres. Parking is plentiful and accessible to all three Building entrances.