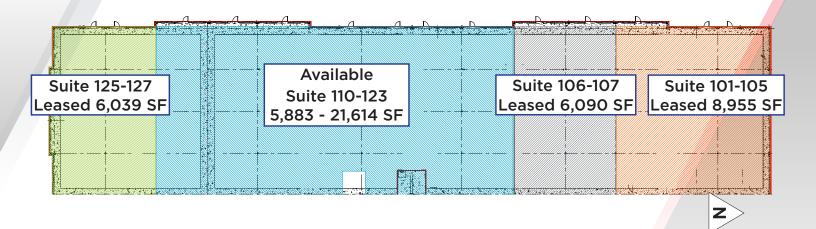

**Total Building SF** 42,698 SF **Parking Ratio** 3.41:1,000

Total Site Area 5 AC Column Spacing 25' x 30'

Minimum Divisible 5,883 SF

\*Estimated

| Suite     | Min -   | Max SF |                                                                     |
|-----------|---------|--------|---------------------------------------------------------------------|
| 110 - 121 | 5,883 - | 21,614 | 6,039 SF<br>Leased 5,883-27,704 SF Leased 8,955 SI<br>Leased Leased |
|           |         |        |                                                                     |
|           |         |        |                                                                     |