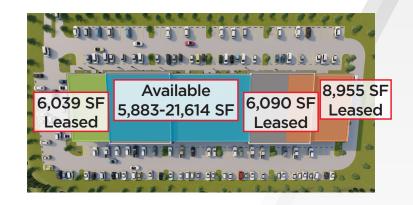

**Total Building SF** 42,698 SF **Parking Ratio** 3.41:1,000

Total Site Area 5 AC Column Spacing 25' x 30'

Minimum Divisible 5,883 SF

\*Estimated

| Suite     | Min -   | Max SF |                                                                     |
|-----------|---------|--------|---------------------------------------------------------------------|
| 110 - 121 | 5,883 - | 21,614 | 6,039 SF<br>Leased 5,883-27,704 SF Leased 8,955 SI<br>Leased Leased |
|           |         |        |                                                                     |
|           |         |        |                                                                     |