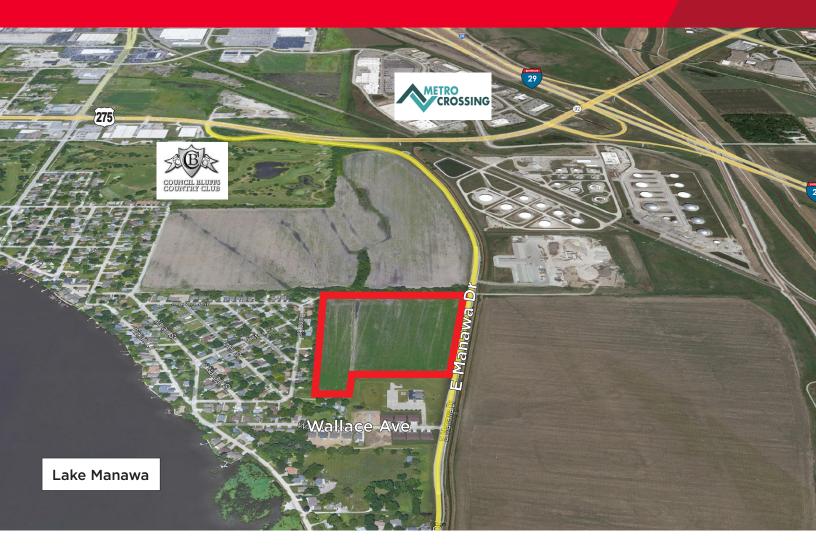

## CUSHMAN & LUND

FOR SALE Lake Manawa Multifamily Site E. Manawa Drive & Huron Circle Council Bluffs, IA 51501

## 23 Acres of Development Land Sale Price: \$1,035,000

Large flat lot, ready for development next to Lake Manawa in Council Bluffs, IA. Great development site with Lake Manawa (State Park), Council Bluffs Country Club, Metro Crossing retail, and Manawa Centre retail, all in the immediate area. Site is located at the intersection of I-80/I-29 and Hwy 275/Hwy 92, with easy access to everything in the metro. All utilities nearby. Surrounded by singlefamily housing, site is best suited for multi-family development.