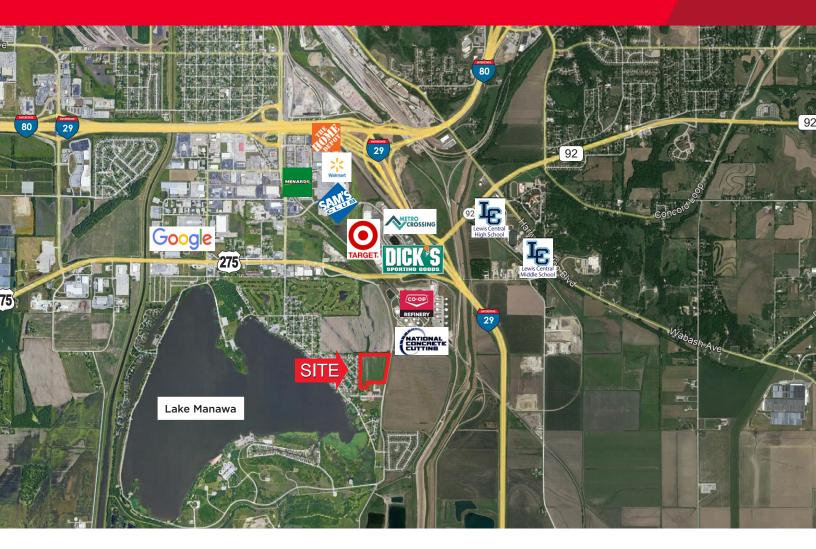

## CUSHMAN & LUND

FOR SALE Lake Manawa Multifamily Site E. Manawa Drive & Huron Circle Council Bluffs, IA 51501

## 23 Acres of Development Land Sale Price: \$1,035,000

Large flat lot, ready for development next to Lake Manawa in Council Bluffs, IA. Great development site with Lake Manawa (State Park), Council Bluffs Country Club, Metro Crossing retail, and Manawa Centre retail, all in the immediate area. Site is located at the intersection of I-80/I-29 and Hwy 275/Hwy 92, with easy access to everything in the metro. All utilities nearby. Surrounded by singlefamily housing, site is best suited for multi-family development.