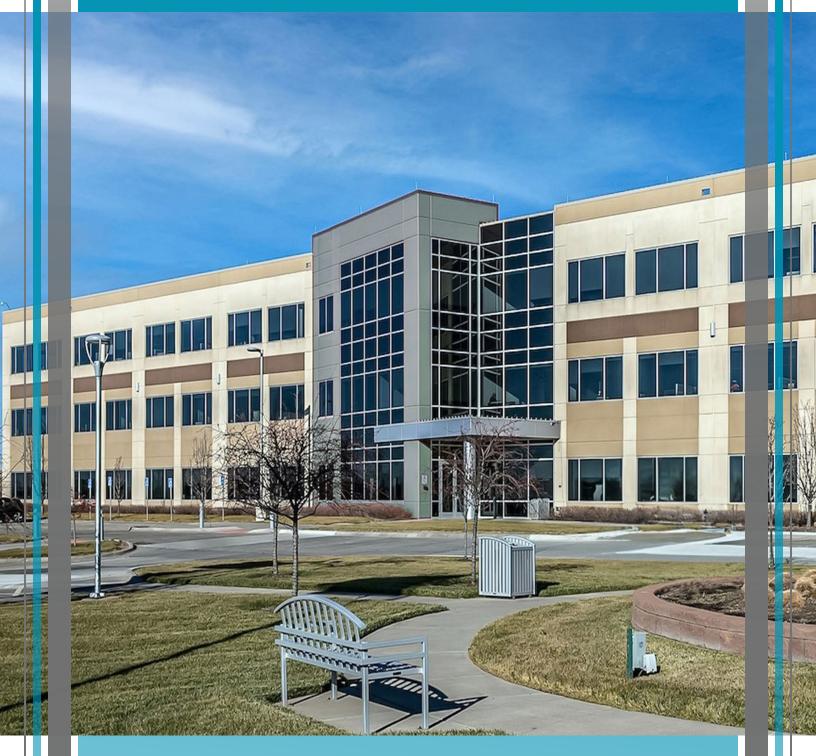

# 18020 BURT STREET OMAHA, NE 68022

# PROPERTY FEATURES & AMENITIES

18020 Burt Street, a 101,283 SF office building, is available for lease. The property is located just off of 180th Street and the West Dodge Expressway, with excellent exposure to 77,000 EADT and is in Omaha's most desirable submarket. The highly sought out Suburban West Dodge submarket has had 1,200,000 SF Net Absorption over the last five years.

High visibility to 77,000 EADT (W. Dodge Expressway)

Most desirable office submarket in Omaha

Mix of large open work areas, private offices & meeting rooms

Spacious cafeteria & lounge area

Two (2) bathrooms per floor