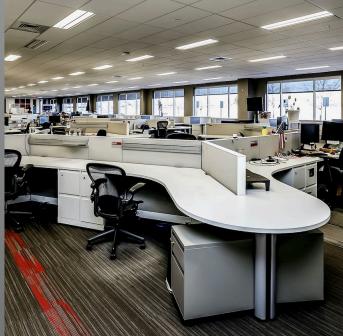

High visibility to 77,000 EADT (W. Dodge Expressway)

Most desirable office submarket in Omaha

Mix of large open work areas, private offices & meeting rooms

Spacious cafeteria & lounge area

Two (2) bathrooms per floor