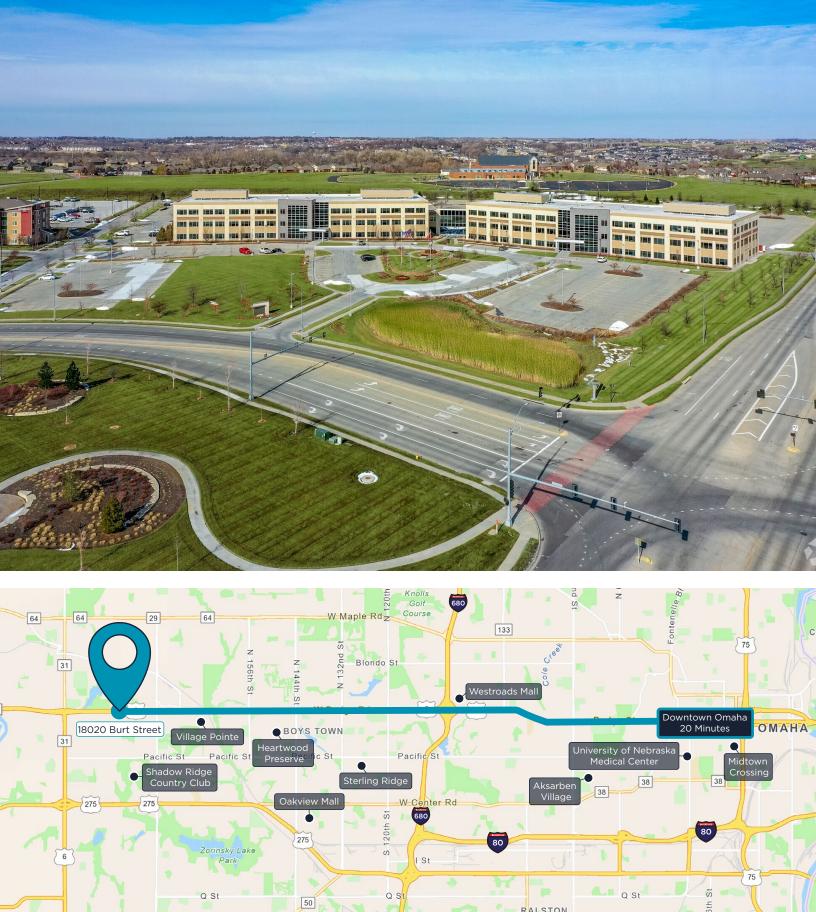

# PROPERTY FEATURES & AMENITIES

18020 Burt Street, a 101,283 SF office building, is available for lease. The property is located just off of 180th Street and the West Dodge Expressway, with excellent exposure to 77,000 EADT and is in Omaha's most desirable submarket. The highly sought out Suburban West Dodge submarket has had 1,200,000 SF Net Absorption over the last five years.