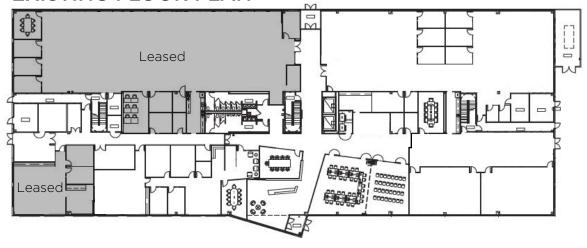

# **FLOOR PLANS**

**1<sup>ST</sup> FLOOR:** 3,460 - 12,598 RSF

#### **EXISTING FLOOR PLAN**

#### PROPOSED FLOOR PLAN