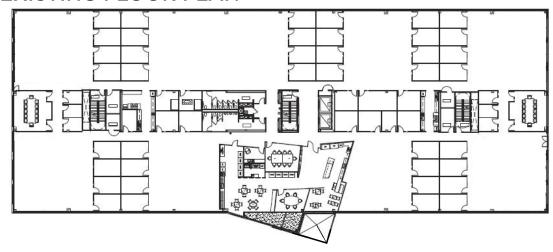

# **FLOOR PLANS**

**2<sup>ND</sup> FLOOR:** 8,756 - 36,459 RSF

#### **EXISTING FLOOR PLAN**