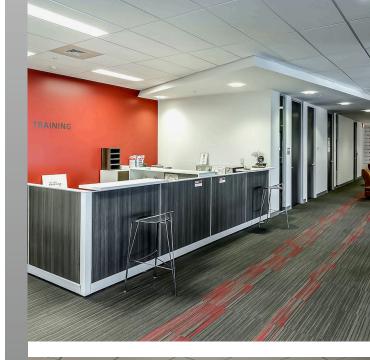

High visibility to 77,000 EADT (W. Dodge Expressway)

Most desirable office submarket in Omaha

Mix of large open work areas, private offices & meeting rooms

Spacious cafeteria & lounge area

Two (2) bathrooms per floor

Large outdoor patio

Leasehold improvements in place - ready for immediate occupancy

Monument and building signage available