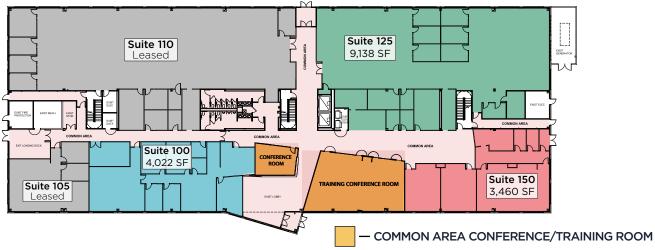

# **FLOOR PLANS**

**1<sup>ST</sup> FLOOR:** 3,460 - 12,598 RSF

#### PROPOSED FLOOR PLAN

\$4.02 Taxes

\$0.30 Insurance

**Est. NNN Expenses** 

Year Built 2012 \$7.18 CAM (includes utilities & janitorial)

Zoning Mixed-Use \$11.50 PSF Total

First Floor Second Floor Suite 100: 4,022 - 4,022 Suite 200: 10,030 - 36,459 Suite 125: 9,138 - 12,598 Suite 210: 8,786 - 36,459 Suite 150: 3,460 - 12,598 Suite 225: 8,886 - 36,459 Suite 250: 8,756 - 36,459

| Floor  | Available SF      | Offices | Conference Rooms | Work Rooms |
|--------|-------------------|---------|------------------|------------|
| First  | 3,460 - 12,598 SF | 8       | 3                | 4          |
| Second | 8,756 - 36,459 SF | 48      | 5                | 6          |
| TOTAL  | 49,057 SF         | 56      | 8                | 10         |