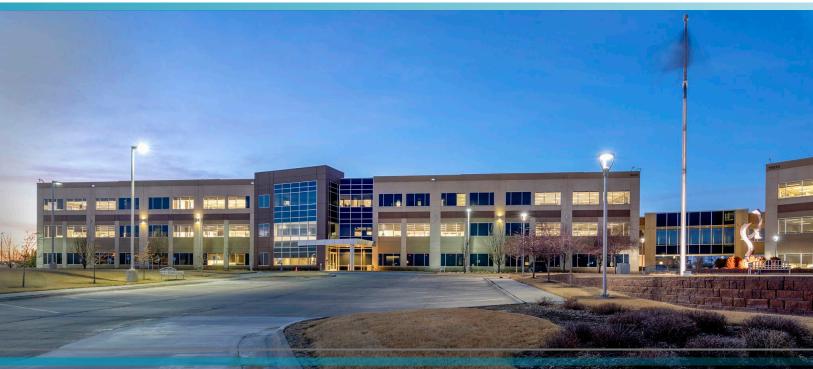

# 18020 BURT STREET OMAHA, NE 68022

# PROPERTY FEATURES & AMENITIES

18020 Burt Street, a 101,283 SF office building, is available for lease. The property is located just off of 180th Street and the West Dodge Expressway, with excellent exposure to 77,000 EADT and is in Omaha's most desirable submarket. The highly sought out Suburban West Dodge submarket has had 1,200,000 SF Net Absorption over the last five years.