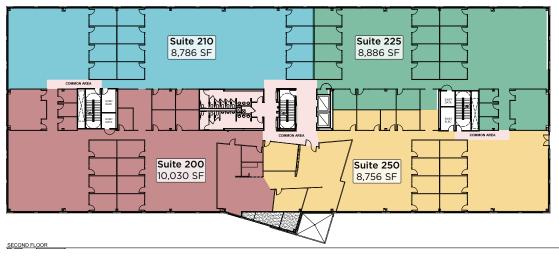

# **FLOOR PLANS**

**2<sup>ND</sup> FLOOR:** 8,756 - 36,459 RSF

#### PROPOSED FLOOR PLAN

\$4.02 Taxes

\$0.30 Insurance

**Est. NNN Expenses** 

Year Built 2012 \$7.18 CAM (includes utilities & janitorial)

Zoning Mixed-Use \$11.50 PSF Total

First Floor Second Floor Suite 100: 4,022 - 4,022 Suite 200: 10,030 - 36,459 Suite 125: 9,138 - 12,598 Suite 210: 8,786 - 36,459 Suite 150: 3,460 - 12,598 Suite 225: 8,886 - 36,459 Suite 250: 8,756 - 36,459

| Floor  | Available SF      | Offices | Conference Rooms | Work Rooms |
|--------|-------------------|---------|------------------|------------|
| First  | 3,460 - 12,598 SF | 8       | 3                | 4          |
| Second | 8,756 - 36,459 SF | 48      | 5                | 6          |
| TOTAL  | 49,057 SF         | 56      | 8                | 10         |