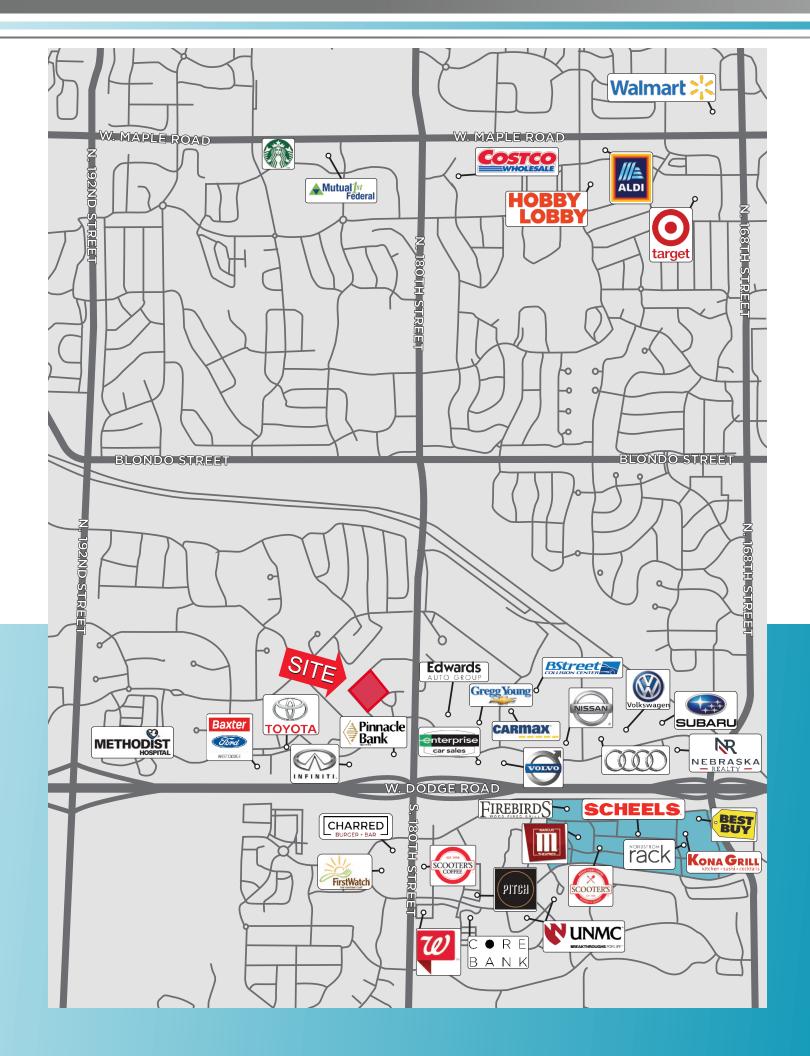

# PROPERTY FEATURES & AMENITIES

18020 Burt Street, a 101,283 SF office building, is available for lease. The property is located just off of 180th Street and the West Dodge Expressway, with excellent exposure to 77,000 EADT and is in Omaha's most desirable submarket. The highly sought out Suburban West Dodge submarket has had 1,200,000 SF Net Absorption over the last five years.