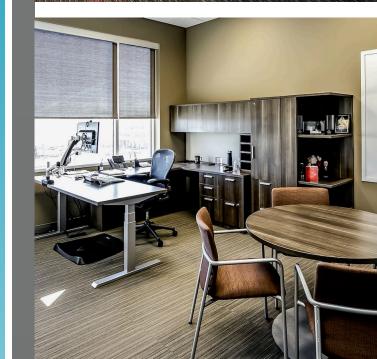

High visibility to 77,000 EADT (W. Dodge Expressway)

Most desirable office submarket in Omaha

Mix of large open work areas, private offices & meeting rooms

Spacious cafeteria & lounge area

Two (2) bathrooms per floor