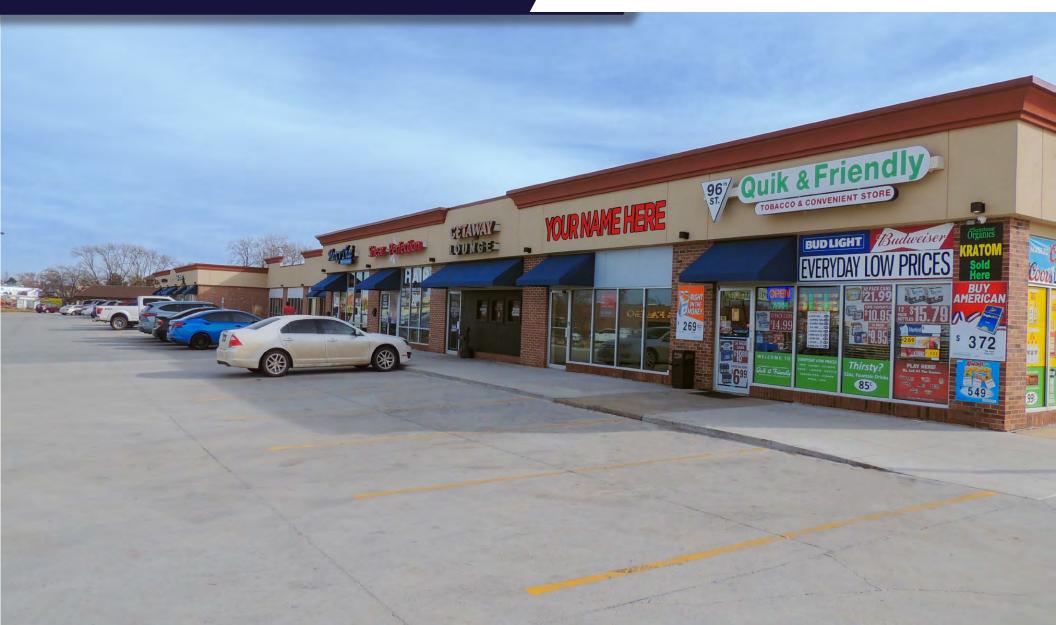

1,600 SF RETAIL FOR LEASE

# PLACE 96

**4721 SOUTH 96TH STREET** OMAHA, NE 68127

#### **Property Features**

Office and retail options available with great visibility to L Street. The property is located on the corner of 96th and L Street. Recently renovated shopping center with a great local tenant mix.