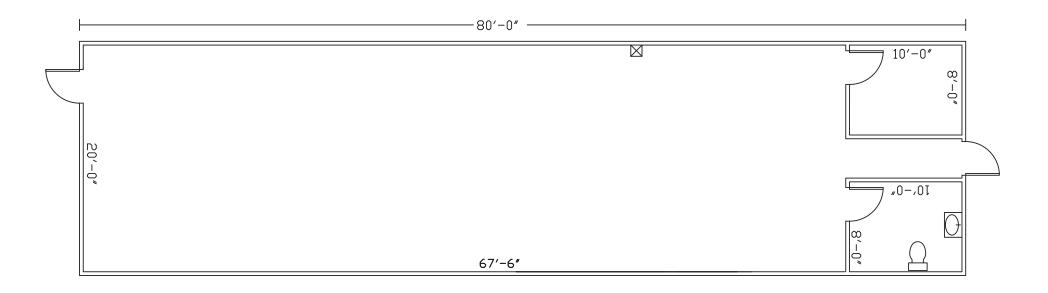

#### **Property Features**

| Suite | Square Feet   | Price/SF | Date Available |
|-------|---------------|----------|----------------|
| 4747  | 1,600 - 1,600 | \$10.50  | Immediately    |

**SUITE 4747 - 1,600 SF** 