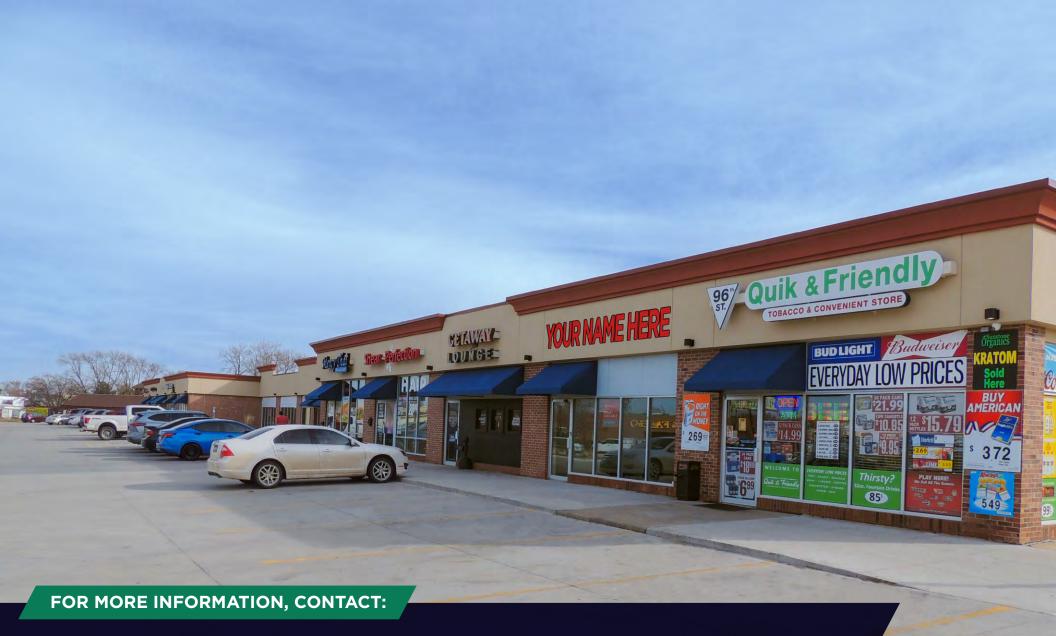

#### **Property Features**

Office and retail options available with great visibility to L Street. The property is located on the corner of 96th and L Street. Recently renovated shopping center with a great local tenant mix.

#### **Property Features**

| Suite | Square Feet   | Price/SF | Date Available |
|-------|---------------|----------|----------------|
| 4747  | 1,600 - 1,600 | \$10.50  | Immediately    |

**SUITE 4747 - 1,600 SF** 