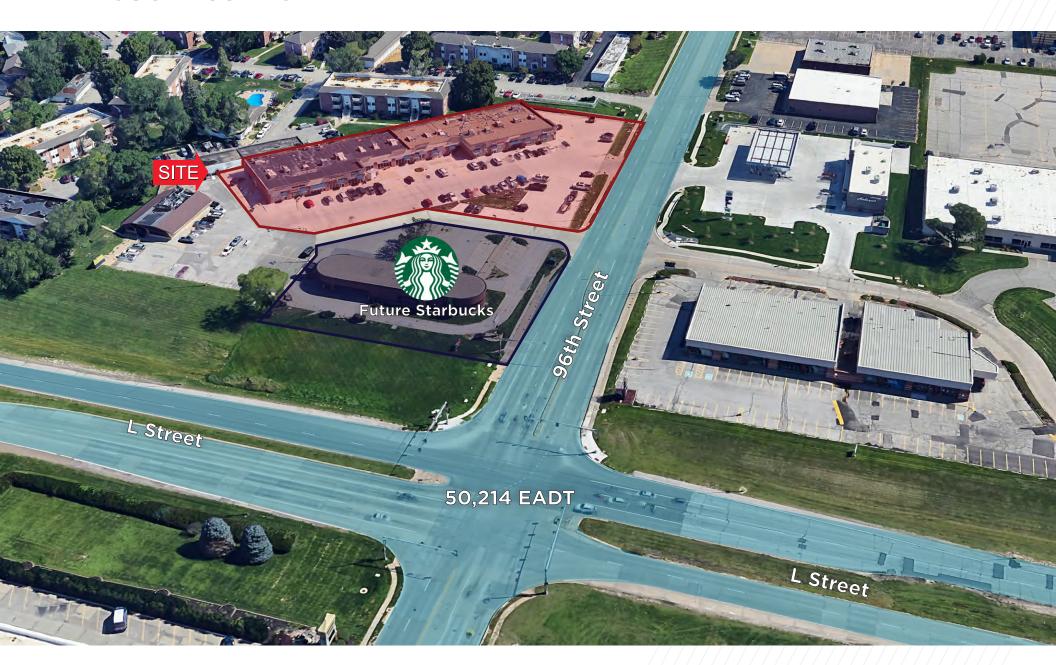

#### **Property Features**

Office and retail options available with great visibility to L Street. The property is located on the corner of 96th and L Street. Recently renovated shopping center with a great local tenant mix.