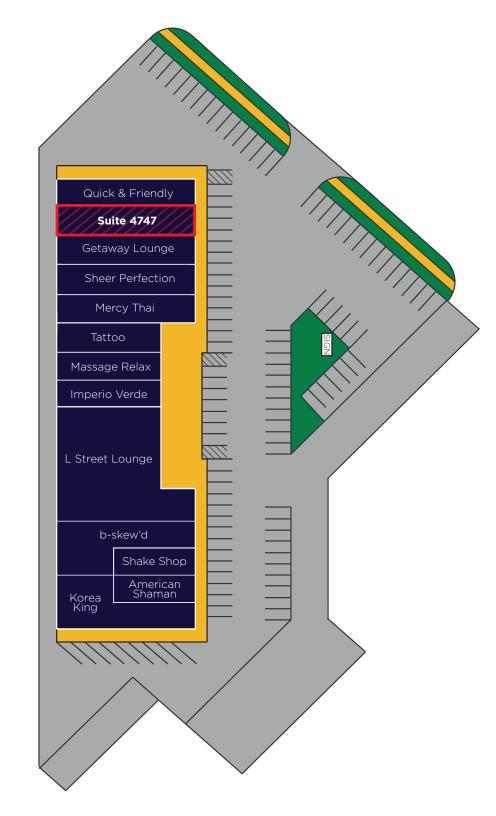

#### **Property Features**

| Suite | Square Feet   | Price/SF | Date Available |
|-------|---------------|----------|----------------|
| 4747  | 1,600 - 1,600 | \$10.50  | Immediately    |

**SUITE 4747 - 1,600 SF** 