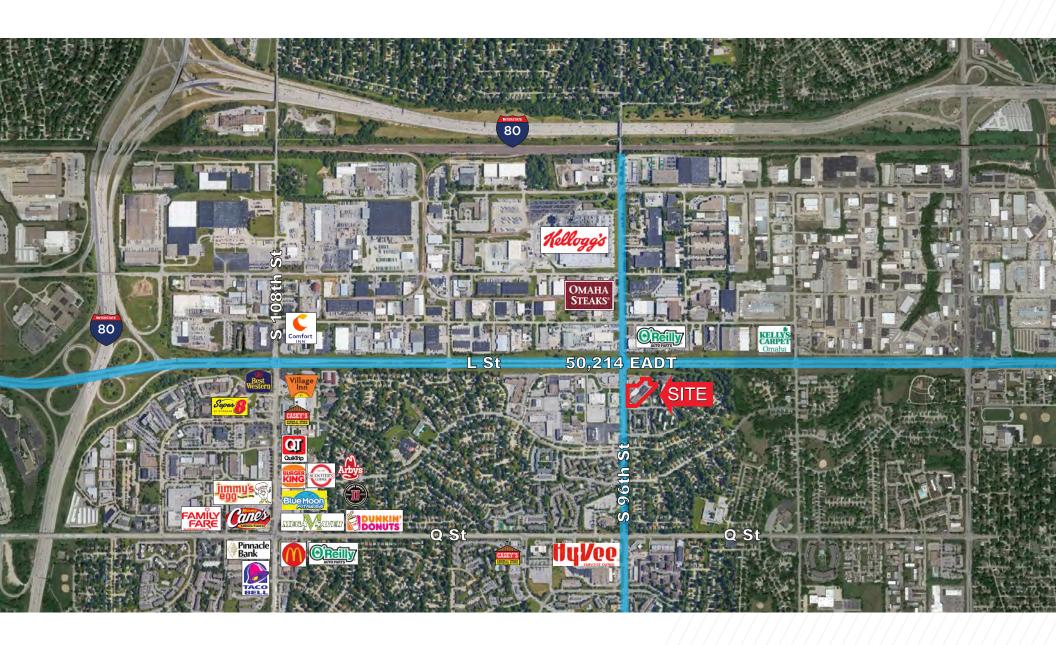

# PLACE 96

**4721 SOUTH 96TH STREET** OMAHA, NE 68127

#### **Property Features**

Office and retail options available with great visibility to L Street. The property is located on the corner of 96th and L Street. Recently renovated shopping center with a great local tenant mix.