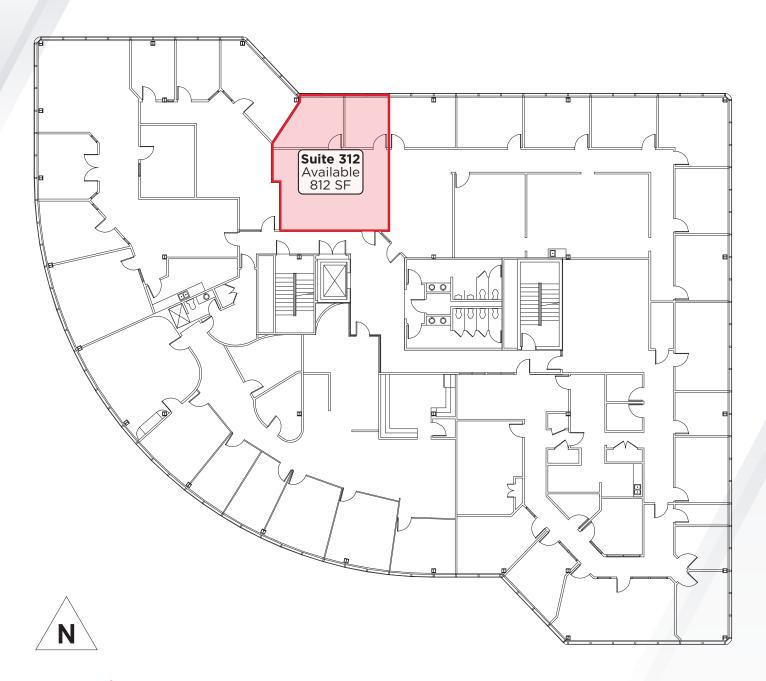

### **Third Floor**

### **Property Information**

Lease Rate \$17.50 PSF NNN

NNN Expenses \$9.47 PSF

**Available SF** 812 SF - 3,952 SF

**Total Building SF** 47,191 SF

**Zoning** CC

Floors 3

Year Built/Renovated 1986/2016