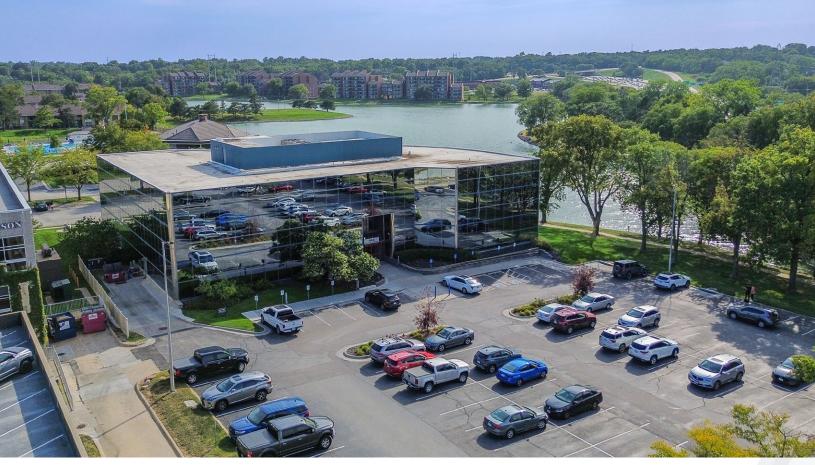

### 444 Regency Parkway Omaha, NE 68144

### **Property Information**

Lease Rate \$17.50 PSF NNN

NNN Expenses \$9.47 PSF

**Available SF** 812 SF - 3,952 SF

**Total Building SF** 47,191 SF

**Zoning** CC

Floors 3

Year Built/Renovated 1986/2016

### **Property Highlights**

- Premier central office location
- Small to medium sized suites
- Quite Lake Views
- Quick access to Pacific Street, Dodge Road & Interstate 680

450 Regency Parkway, Suite 200 Omaha, NE 68114 +1 402 393 8811