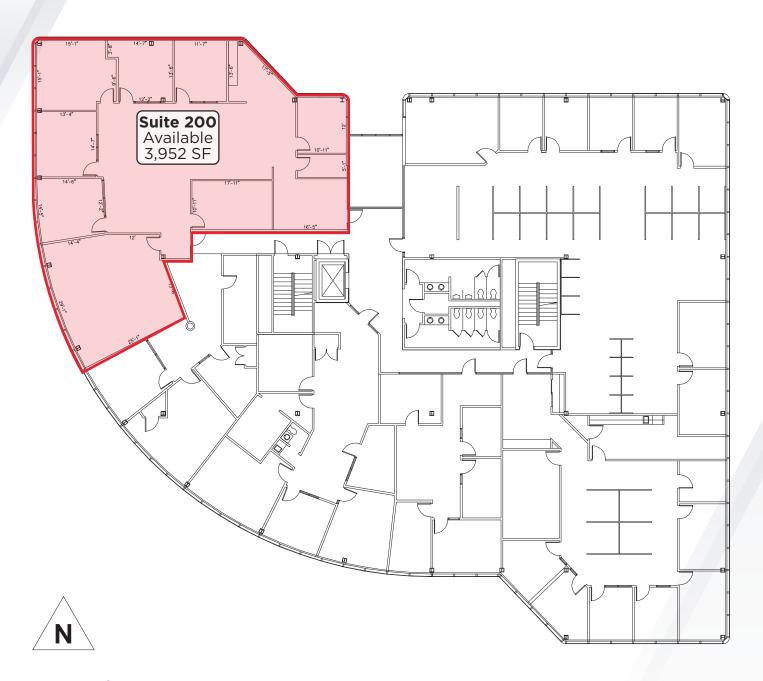

### **Second Floor**

### **Property Information**

Lease Rate \$17.50 PSF NNN

NNN Expenses \$9.47 PSF

**Available SF** 812 SF - 3,952 SF

**Total Building SF** 47,191 SF

**Zoning** CC

Floors 3

Year Built/Renovated 1986/2016