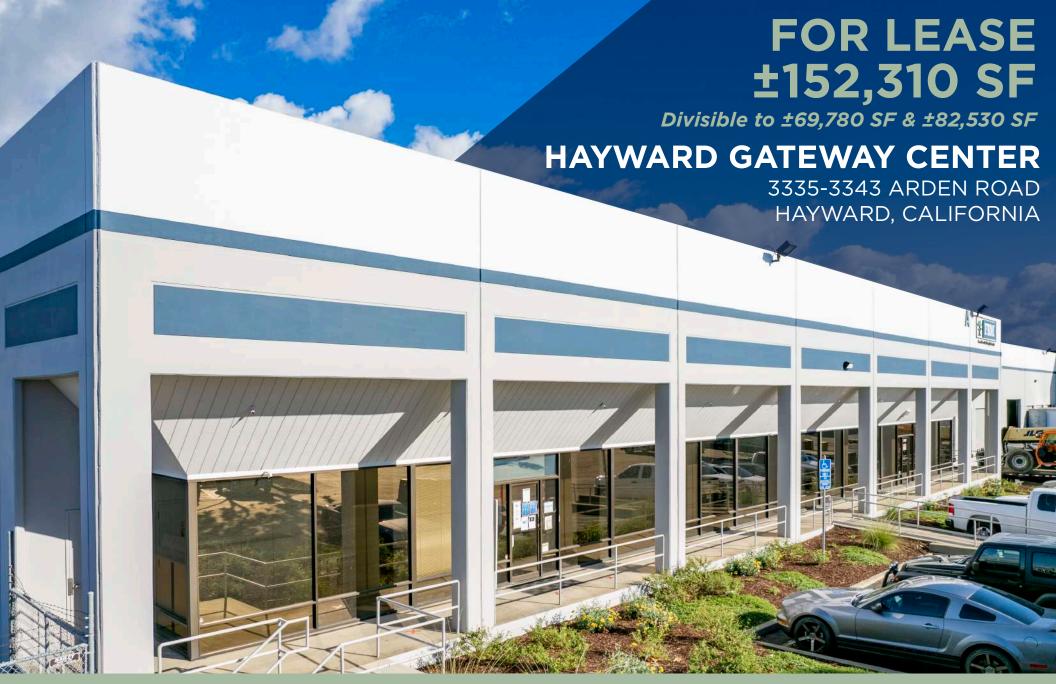

## PROPERTY HIGHLIGHTS

**Hayward Gateway Center** is a 1.2 million square foot business park featuring 10 buildings, plus future growth and expansion capabilities.

#### UNIT A:

- » ±69,780 SF
- » ±3,000 SF Office
- » 8 Dock High Doors
- » 1 Double Wide Drive-In Door
- » .33/3750 GPM Sprinklers (Landlord Can Upgrade to ESFR) » Available Now
- » ± 24' Clear Height
- » Avail March 2025

#### **UNIT B:**

- » ± 82,530 SF
- » ± 3,835 SF Office Space
- » 10 Dock High Doors
- » ESFR Sprinklers
- » ± 24' Clear Height