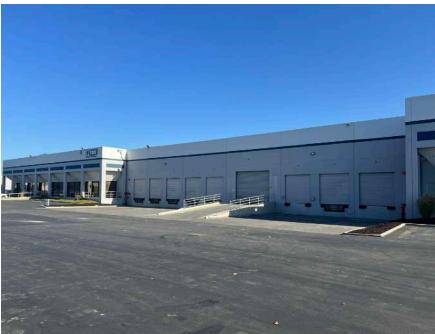

#### UNIT A:

- » ±69,780 SF
- » ±3,000 SF Office
- » 8 Dock High Doors
- » 1 Double Wide Drive-In Door
- » .33/3750 GPM Sprinklers (Landlord Can Upgrade to ESFR) » Available Now
- » ± 24' Clear Height
- » Avail March 2025

#### **UNIT B:**

- » ± 82,530 SF
- » ± 3,835 SF Office Space
- » 10 Dock High Doors
- » ESFR Sprinklers
- » ± 24' Clear Height