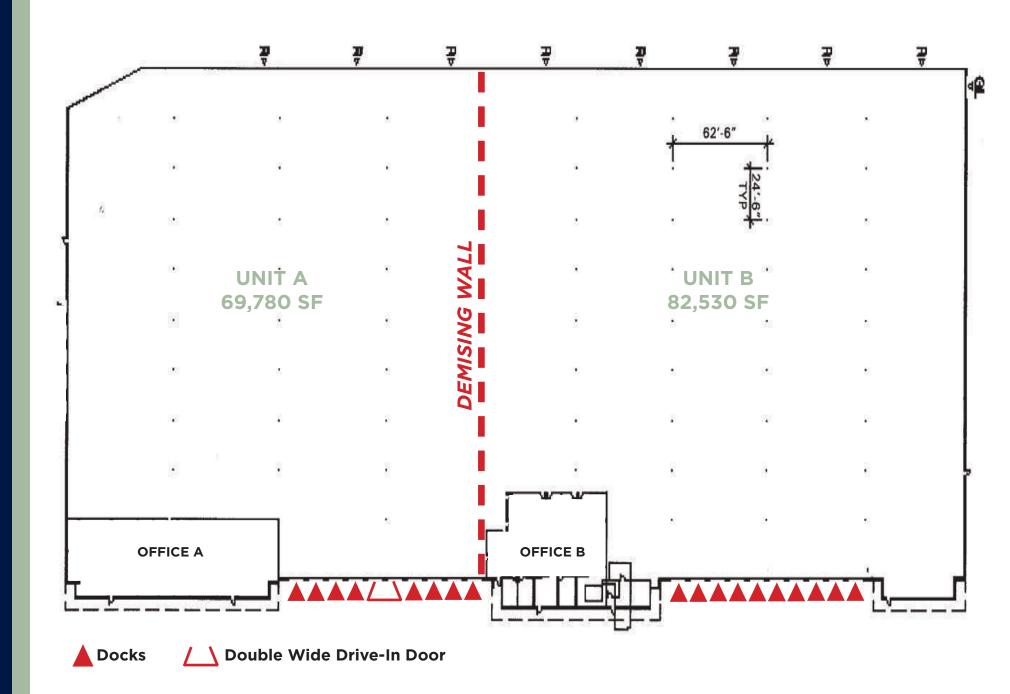

#### UNIT A:

- » ±69,780 SF
- » ±3,000 SF Office
- » 8 Dock High Doors
- » 1 Double Wide Drive-In Door
- » .33/3750 GPM Sprinklers (Landlord Can Upgrade to ESFR) » Available Now
- » ± 24' Clear Height
- » Avail March 2025

#### **UNIT B:**

- » ± 82,530 SF
- » ± 3,835 SF Office Space
- » 10 Dock High Doors
- » ESFR Sprinklers
- » ± 24' Clear Height

#### **COMMENTS:**

- » Ownership is prepared to upgrade Unit A to ESFR
- » Building has great access to HWY 92 & 880

# **FLOOR PLAN**