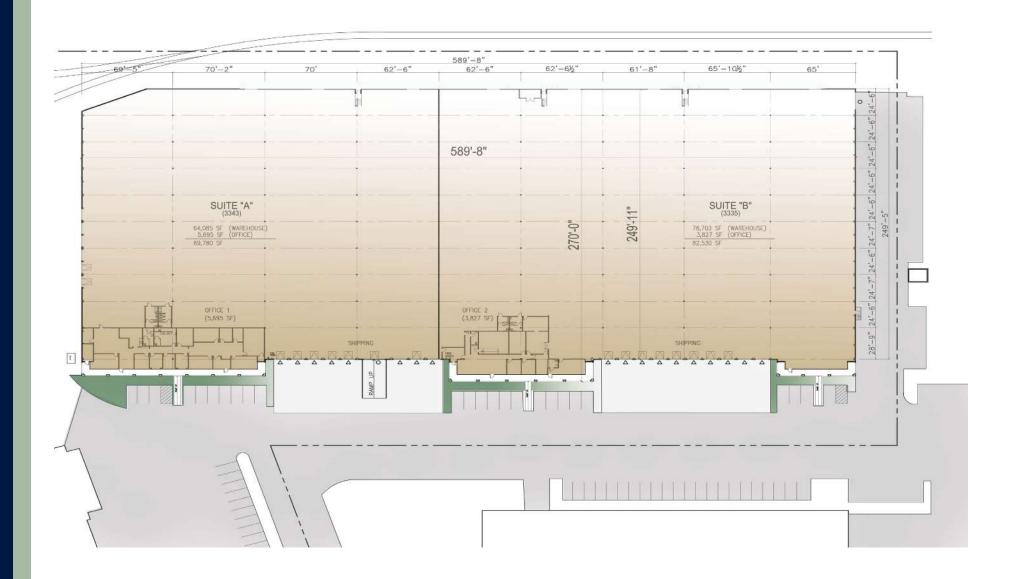

#### UNIT A:

- » ±69,780 SF
- » ±3,000 SF Office
- » 8 Dock High Doors
- » 1 Double Wide Drive-In Door
- » .33/3750 GPM Sprinklers (Landlord Can Upgrade to ESFR) » Available Now
- » ± 24' Clear Height
- » Avail March 2025

#### **UNIT B:**

- » ± 82,530 SF
- » ± 3,835 SF Office Space
- » 10 Dock High Doors
- » ESFR Sprinklers
- » ± 24' Clear Height

## **FLOOR PLAN**

©2024 Cushman & Wakefield. All rights reserved. The information contained in this communication is strictly confidential. This information has been obtained from sources believed to be reliable but has not been verified. NO WARRANTY OR REPRESENTATION, EXPRESS OR IMPLIED, IS MADE AS TO THE CONDITION OF THE PROPERTY (OR PROPERTIES) REFERENCED HEREIN OR AS TO THE ACCURACY OR COMPLETENESS OF THE INFORMATION CON-TAINED HEREIN, AND SAME IS SUBMITTED SUBJECT TO ERRORS, OMISSIONS, CHANGE OF PRICE, RENTAL OR OTHER CONDITIONS, WITHOUT NOTICE, AND TO ANY SPECIAL LISTING CONDITIONS IMPOSED BY THE PROPERTY OWNER(S). ANY PROJECTIONS, OPINIONS OR ESTIMATES ARE SUBJECT TO UNCERTAINTY AND DO NOT SIGNIFY CURRENT OR FUTURE PROPERTY PERFORMANCE.