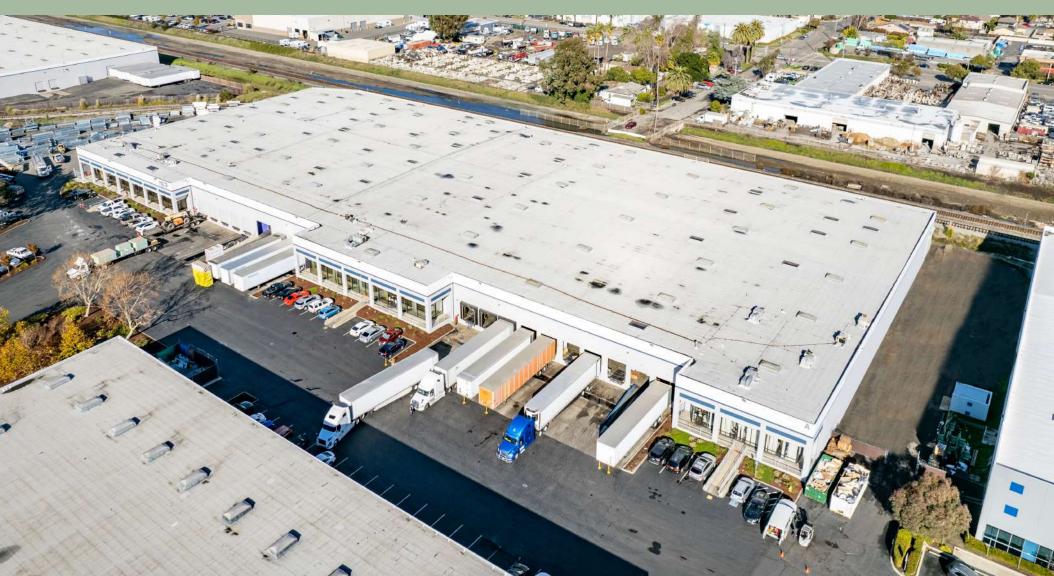

## PROPERTY HIGHLIGHTS

**Hayward Gateway Center** is a 1.2 million square foot business park featuring 10 buildings, plus future growth and expansion capabilities.