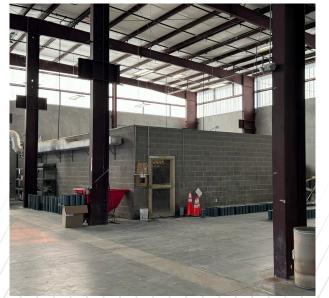

ERTY HIGHLIGHTS**





- 20,000 SF on 1.4 acres
  - o Office: 8,876 SF
  - o Curing Room: 818 SF
  - o Lab: 1,377 SF
  - Warehouse: 8,929 SF
- Grade level building
- 3 grade level doors (14' x 16')
- 2013 construction
- 28' eave`s

•

- 20T crane ready
- Small fenced & stabilized yard
- Shared truck court, 110' dedicated to the building.
- 31 auto parks, 2 handicap
- Sprinklered building
- Deed restricted park
- Located just off JFK Blvd. south of Beltway 8 and Aldine Bender
- Great access to Beltway 8, I-69, I-45 and Houston's George Bush IAH
- Located in Harris County (outside city of Houston)
- Sublease expires June 30, 2029

## **FLOOR PLAN**



#### Office / Warehouse

Office



#### **SITE PLAN**



KENNEDY COMMERCE DRIVE



#### **AERIAL MAP**



#### **PROPERTY IMAGES**















#### CONTACT

COE PARKER, SIOR Senior Director +1 713 963 2825 coe.parker@cushwake.com

KELLEY PARKER, III, SIOR Vice Chairman +1 713 963 2896 kelley.parker@cushwake.com

JOHN LITTMAN, SIOR Executive Managing Director +1 713 963 2862 john.littman@cushwake.com

1330 Post Oak Boulevard Suite 2700 | Houston, TX 77056 +1 713 877 1700

cushmanwakefield.com

©2024 Cushman & Wakefield. All rights reserved. The information contained in this communication is strictly confidential. This information has been obtained from sources believed to be reliable but has not been verified. NO WARRANTY OR REPRESENTATION, EXPRESS OR IMPLIED, IS MADE AS TO THE CONDITION OF THE PROPERTY (OR PROPERTIES) REFERENCED HEREIN OR AS TO THE ACCURACY OR COMPLETENESS OF THE INFORMATION CONTAINED HEREIN, AND SAME IS SUBM