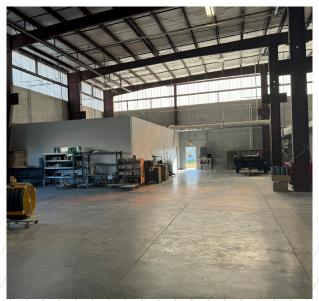

PROPERTY HIGHLIGHTS**





- 20,000 SF on 1.4 acres
  - o Office: 8,876 SF
  - o Curing Room: 818 SF
  - o Lab: 1,377 SF
  - Warehouse: 8,929 SF
- Grade level building
- 3 grade level doors (14' x 16')
- 2013 construction
- 28' eave`s

•

- 20T crane ready
- Small fenced & stabilized yard
- Shared truck court, 110' dedicated to the building.
- 31 auto parks, 2 handicap
- Sprinklered building
- Deed restricted park
- Located just off JFK Blvd. south of Beltway 8 and Aldine Bender
- Great access to Beltway 8, I-69, I-45 and Houston's George Bush IAH
- Located in Harris County (outside city of Houston)
- Sublease expires June 30, 2029

## **FLOOR PLAN**



#### Office / Warehouse

Office



#### **SITE PLAN**



KENNEDY COMMERCE DRIVE



#### **AERIAL MAP**



#### **PROPERTY IMAGES**















#### CONTACT

COE PARKER, SIOR Senior Director +1 713 963 2825 coe.parker@cushwake.com

KELLEY PARKER, III, SIOR Vice Chairman +1 713 963 2896 kelley.parker@cushwake.com

JOHN LITTMAN, SIOR Executive Managing Director +1 713 963 2862 john.littman@cushwake.com

1330 Post Oak Boulevard Suite 2700 | Houston, TX 77056 +1 713 877 1700

cushmanwakefield.com

©2024 Cushman & Wakefield. All rights reserved. The information contained in this communication is strictly confidential. This information has been obtained from sources believed to be reliable but has not been verified. NO WARRANTY OR REPRESENTATION, EXPRESS OR IMPLIED, IS MADE AS TO THE CONDITION OF THE PROPERTY (OR PROPERTIES) REFERENCED HEREIN OR AS TO THE ACCURACY OR COMPLETENESS OF THE INFORMATION CONTAINED HEREIN, AND SAME IS