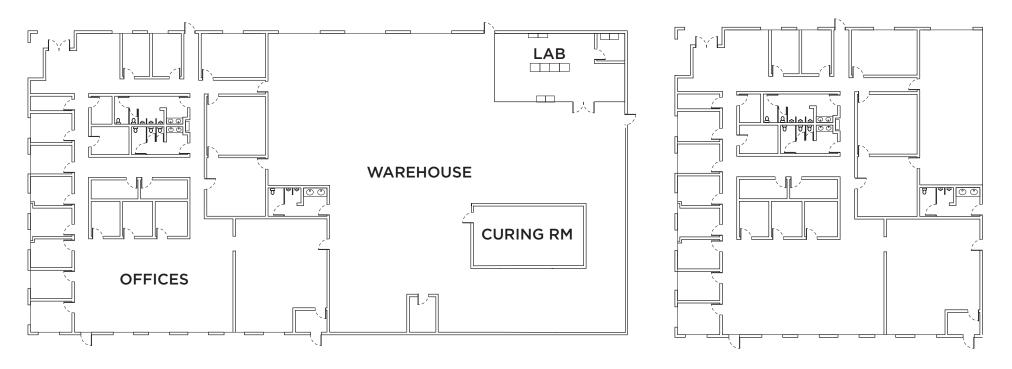

## **FLOOR PLAN**

#### Office / Warehouse

Office

### **PROPERTY HIGHLIGHTS**

- 20,000 SF on 1.4 acres
  - o Office: 8,876 SF
  - o Curing Room: 818 SF
  - o Lab: 1,377 SF
  - Warehouse: 8,929 SF
- Grade level building
- 3 grade level doors (14' x 16')
- 2013 construction
- 28' eave`s