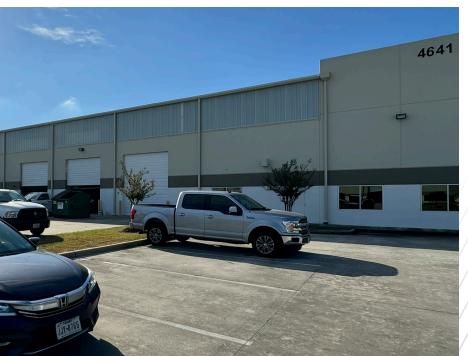

# **FOR SUBLEASE** 4641 Kennedy Commerce Drive Houston, TX 77032

464

Riner

Available January 1, 2025



### **PROPERTY HIGHLIGHTS**





- 20,000 SF on 1.4 acres
  - o Office: 8,876 SF
  - o Curing Room: 818 SF
  - o Lab: 1,377 SF
  - Warehouse: 8,929 SF
- Grade level building
- 3 grade level doors (14' x 16')
- 2013 construction
- 28' eave`s

•

- 20T crane ready
- Small fenced & stabilized yard
- Shared truck court, 110' dedicated to the building.
- 31 auto parks, 2 handicap
- Sprinklered building
- Deed restricted park
- Located just off JFK Blvd. south of Beltway 8 and Aldine Bender
- Great access to Beltway 8, I-69, I-45 and Houston's George Bush IAH
- Located in Harris County (outside city of Houston)
- Sublease expires June 30, 2029

## **FLOOR PLAN**



#### Office / Warehouse

Office



#### **SITE PLAN**



KENNEDY COMMERCE DRIVE



#### **AERIAL MAP**



#### **PROPERTY IMAGES**















#### CONTACT

COE