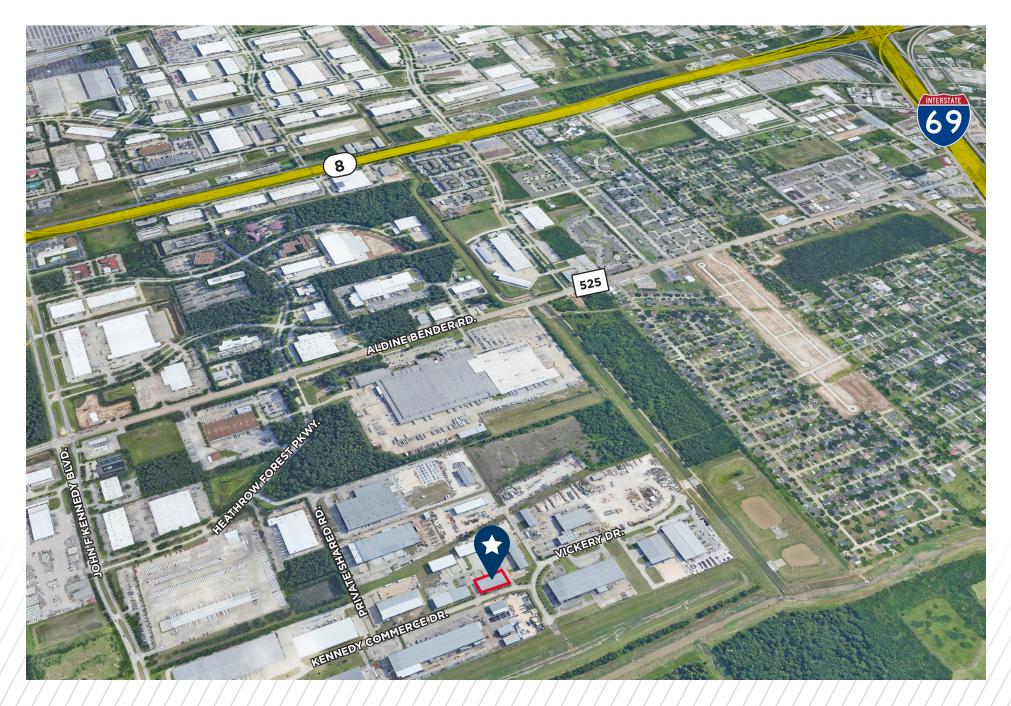

vailable January 1, 2025



### **PROPERTY HIGHLIGHTS**





- 20,000 SF on 1.4 acres
  - o Office: 8,876 SF
  - o Curing Room: 818 SF
  - o Lab: 1,377 SF
  - Warehouse: 8,929 SF
- Grade level building
- 3 grade level doors (14' x 16')
- 2013 construction
- 28' eave`s

•

- 20T crane ready
- Small fenced & stabilized yard
- Shared truck court, 110' dedicated to the building.
- 31 auto parks, 2 handicap
- Sprinklered building
- Deed restricted park
- Located just off JFK Blvd. south of Beltway 8 and Aldine Bender
- Great access to Beltway 8, I-69, I-45 and Houston's George Bush IAH
- Located in Harris County (outside city of Houston)
- Sublease expires June 30, 2029

## **FLOOR PLAN**



#### Office / Warehouse

Office



#### **SITE PLAN**



KENNEDY COMMERCE DRIVE



#### **AERIAL MAP**



#### **PROPERTY IMAGES**















#### CONTACT

COE PARKER, SIOR Senior Director +1 713 963 2825 coe.parker@cushwake.com

KELLEY PARKER, III, SIOR Vice Chairman +1 713 963 2896 kelley.parker@cushwake.com

JOHN LITTMAN, SIOR Executive Managing Director +1 713 963 2862 john.littman@cushwake.com

1330 Post Oak Boulevard Suite 2700 | Houston, TX 77056 +1 713 877 1700

cushmanwakefield.com

©2024 Cushman & Wakefield. All rights reserved. The information contained in this communication is strictly confidential. This information has been obtained from sources believed to be reliable but has not been verified. NO WARRANTY OR REPRESENTATION, EXPRESS OR IMPLIED, IS MADE AS TO THE CONDITION OF THE PROPERTY (OR PROPERTIES) REFERENCED HEREIN OR AS TO THE ACCURACY OR COMPLETENESS OF THE INFORMAT