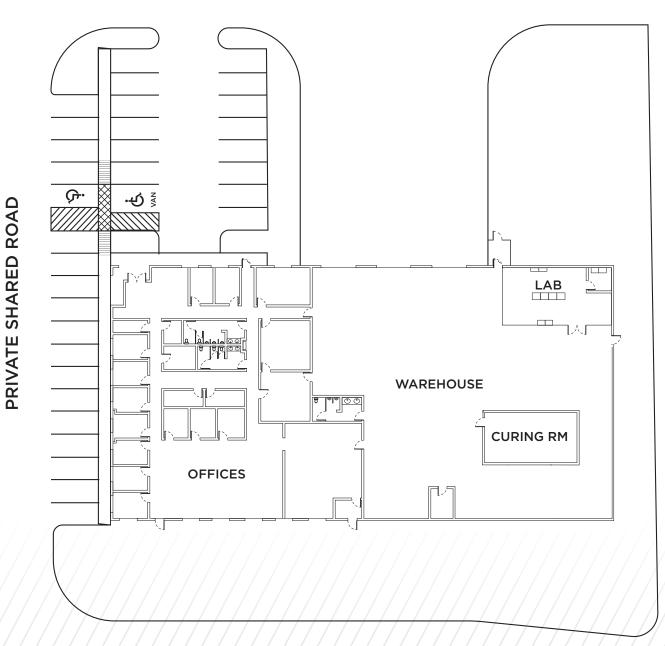

y Commerce Drive Houston, TX 77032

464

Riner

Available January 1, 2025



### **PROPERTY HIGHLIGHTS**





- 20,000 SF on 1.4 acres
  - o Office: 8,876 SF
  - o Curing Room: 818 SF
  - o Lab: 1,377 SF
  - Warehouse: 8,929 SF
- Grade level building
- 3 grade level doors (14' x 16')
- 2013 construction
- 28' eave`s

•

- 20T crane ready
- Small fenced & stabilized yard
- Shared truck court, 110' dedicated to the building.
- 31 auto parks, 2 handicap
- Sprinklered building
- Deed restricted park
- Located just off JFK Blvd. south of Beltway 8 and Aldine Bender
- Great access to Beltway 8, I-69, I-45 and Houston's George Bush IAH
- Located in Harris County (outside city of Houston)
- Sublease expires June 30, 2029

## **FLOOR PLAN**



#### Office / Warehouse

Office



#### **SITE PLAN**



KENNEDY COMMERCE DRIVE



#### **AERIAL MAP**



#### **PROPERTY IMAGES**















#### CONTACT

COE PARKER, SIOR Senior Director +1 713 963 2825 coe.parker@cushwake.com

KELLEY PARKER, III, SIOR Vice Chairman +1 713 963 2896 kelley.parker@cushwake.com

JOHN LITTMAN, SIOR Executive Managing Director +1 713 963 2862 john.littman@cushwake.com

1330 Post Oak Boulevard Suite 2700 | Houston, TX 77056 +1 713 877 1700

cushmanwakefield.com

©2024 Cushman & Wakefield. All rights reserved. The information contained in this communication is strictly confidential. This information has been obtained from sources believed to be reliable but has not been verified. NO WARRANTY OR REPRESENTATION, EXPRESS OR IMPLIED, IS MADE AS TO THE CONDITION OF THE PROPERTY (OR PROPERTIES) REFERENCED HEREIN OR A