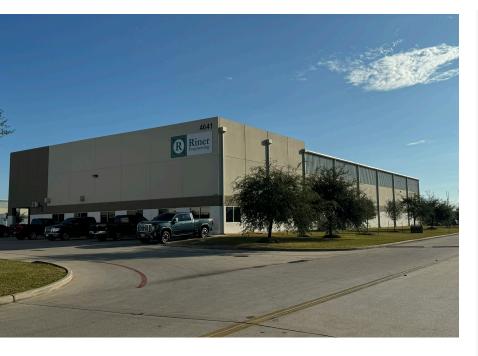

# **FOR SUBLEASE** 4641 Kennedy Commerce Drive Houston, TX 77032

464

Riner

Available January 1, 2025



### **PROPERTY HIGHLIGHTS**





- 20,000 SF on 1.4 acres
  - o Office: 8,876 SF
  - o Curing Room: 818 SF
  - o Lab: 1,377 SF
  - Warehouse: 8,929 SF
- Grade level building
- 3 grade level doors (14' x 16')
- 2013 construction
- 28' eave`s

•

- 20T crane ready
- Small fenced & stabilized yard
- Shared truck court, 110' dedicated to the building.
- 31 auto parks, 2 handicap
- Sprinklered building
- Deed restricted park
- Located just off JFK Blvd. south of Beltway 8 and Aldine Bender
- Great access to Beltway 8, I-69, I-45 and Houston's George Bush IAH
- Located in Harris County (outside city of Houston)
- Sublease expires June 30, 2029

## **FLOOR PLAN**



#### Office / Warehouse

Office



#### **SITE PLAN**



KENNEDY COMMERCE DRIVE



#### **AERIAL MAP**



#### **PROPERTY IMAGES**















#### CONTACT

C