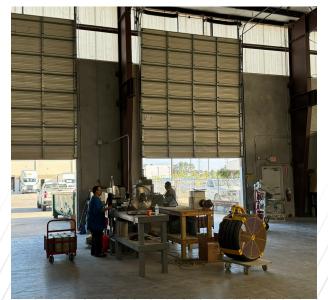

OPERTY HIGHLIGHTS**





- 20,000 SF on 1.4 acres
  - o Office: 8,876 SF
  - o Curing Room: 818 SF
  - o Lab: 1,377 SF
  - Warehouse: 8,929 SF
- Grade level building
- 3 grade level doors (14' x 16')
- 2013 construction
- 28' eave`s

•

- 20T crane ready
- Small fenced & stabilized yard
- Shared truck court, 110' dedicated to the building.
- 31 auto parks, 2 handicap
- Sprinklered building
- Deed restricted park
- Located just off JFK Blvd. south of Beltway 8 and Aldine Bender
- Great access to Beltway 8, I-69, I-45 and Houston's George Bush IAH
- Located in Harris County (outside city of Houston)
- Sublease expires June 30, 2029

## **FLOOR PLAN**



#### Office / Warehouse

Office



#### **SITE PLAN**



KENNEDY COMMERCE DRIVE



#### **AERIAL MAP**



#### **PROPERTY IMAGES**















#### CONTACT

COE PARKER, SIOR Senior Director +1 713 963 2825 coe.parker@cushwake.com

KELLEY PARKER, III, SIOR Vice Chairman +1 713 963 2896 kelley.parker@cushwake.com

JOHN LITTMAN, SIOR Executive Managing Director +1 713 963 2862 john.littman@cushwake.com

1330 Post Oak Boulevard Suite 2700 | Houston, TX 77056 +1 713 877 1700

cushmanwakefield.com

©2024 Cushman & Wakefield. All rights reserved. The information contained in this communication is strictly confidential. This information has been obtained from sources believed to be reliable but has not been verified. NO WARRANTY OR REPRESENTATION, EXPRESS OR IMPLIED, IS MADE AS TO THE CONDITION OF THE PROPERTY (OR PROPERTIES) REFERENCED HEREIN OR AS TO THE ACCURACY OR COMPLETENESS OF THE INFORMATION CONTAINED HEREIN, AND SAME IS SU