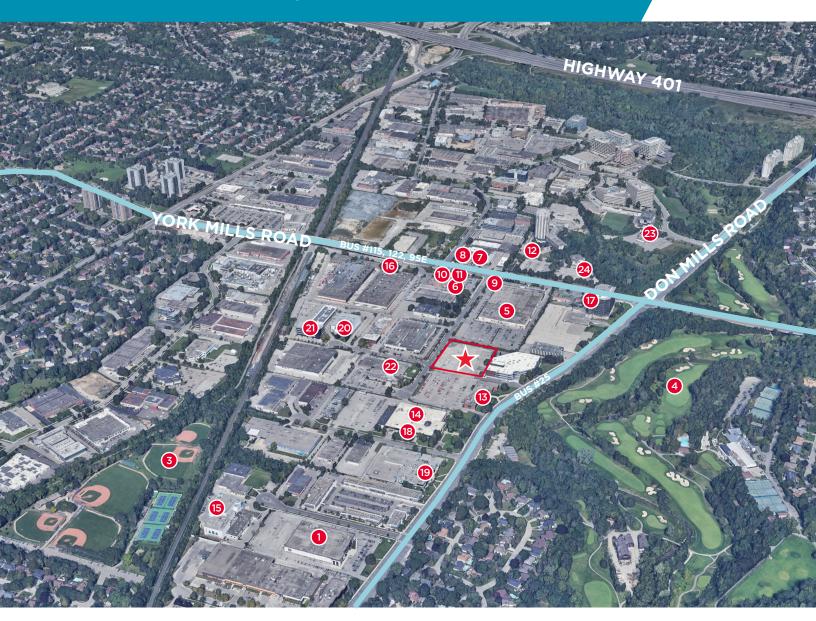

### **AMENITIES**

- 1) LA Fitness
- 2) Orange Theory
- 3) Bond Park
- 4) Donalda Golf
- 5) Galleria Supermarket
- 6) Starbucks
- 7) Tim Hortons
- 8) Burger's Priest
- 9) Fox and Fiddle
- 10) Freshii

- 11) California Sandwiches
- 12) Pan Pacific Hotel
- 13) Royal Canadian College of Message Therapy
- 14) St. Clair College Toronto Campus
- 15) Westfield Secondary School
- 16) Rogers
- 17) Rothman Benson & Hedges
- 18) Imagine Communications
- 19) TRREB
- 20) City of Toronto Records Centre

- 21) City of Toronto Land & Property Surveys
- 22) Toronto Police Services
- 23) David Duncan House
- 24) Gilaneh Restaurant