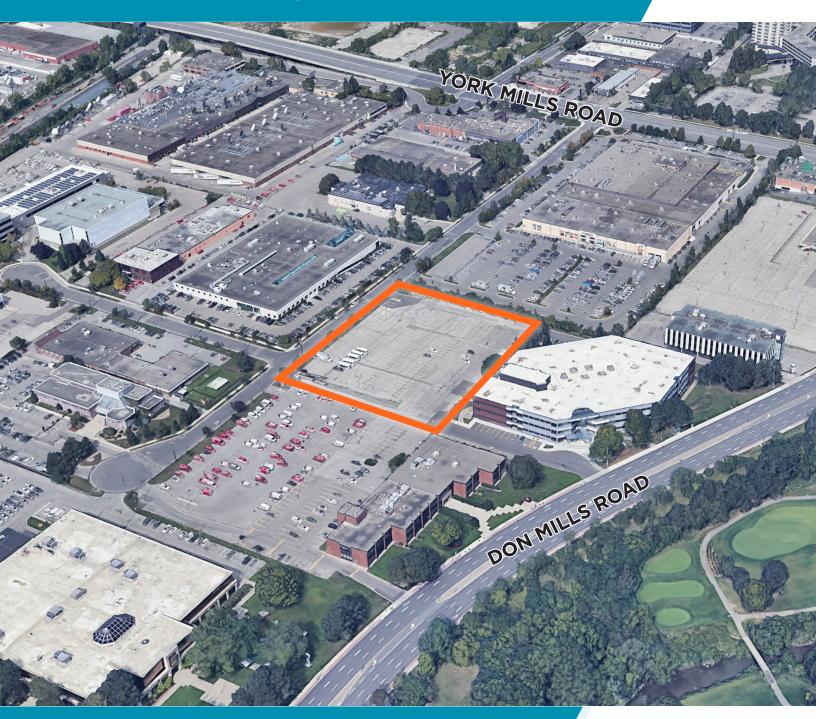

- Zoning: EO1.5 (e1.5;o1.5)
- Official Plan: General Employment
- Accessibility to the site will be via Upjohn Rd.

PRICE: REACH OUT TO LISTING BROKER

#### **ZACK PARENT, SIOR\***

Senior Vice President +1 905 501 6441 zack.parent@cushwake.com

\*Sales Representative \*\*Broke

Cushman & Wakefield ULC, Brokerage

| Legal Description | PT LT 10 CON 3 EYS TWP OF YORK AS IN TB395970; TORONTO (N YORK), CITY OF TORONTO |
|-------------------|----------------------------------------------------------------------------------|
| Location          | Don Mills Road & York Mills Road                                                 |
| Site Details      | ±1.85 Acres Available                                                            |
| Land Use          | General Employment                                                               |

# FOR SALE GENERAL EMPLOYMENT LAND

1450 DON MILLS ROAD, NORTH YORK