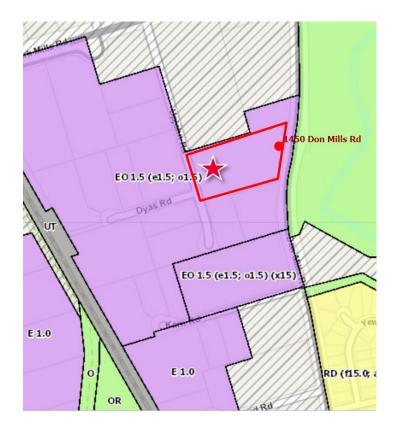

- Zoning: EO1.5 (e1.5;o1.5)
- Official Plan: General Employment
- Accessibility to the site will be via Upjohn Rd.

PRICE: REACH OUT TO LISTING BROKER

## GENERAL EMPLOYMENT AREA EO 1.5