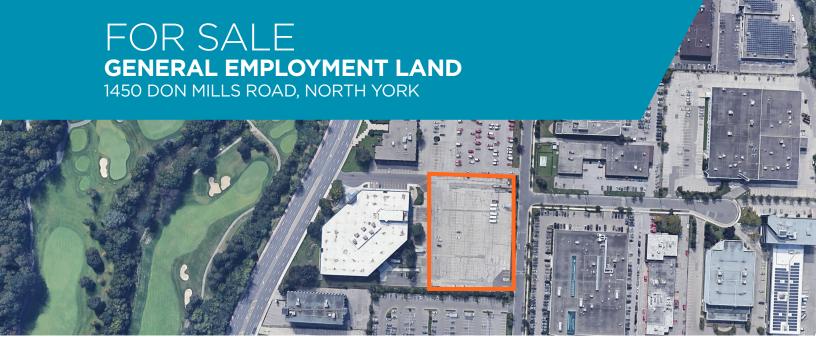

# FOR SALE GENERAL EMPLOYMENT LAND

1450 DON MILLS ROAD, NORTH YORK

- Zoning: EO1.5 (e1.5;o1.5)
- Official Plan: General Employment
- Accessibility to the site will be via Upjohn Rd.

PRICE: REACH OUT TO LISTING BROKER