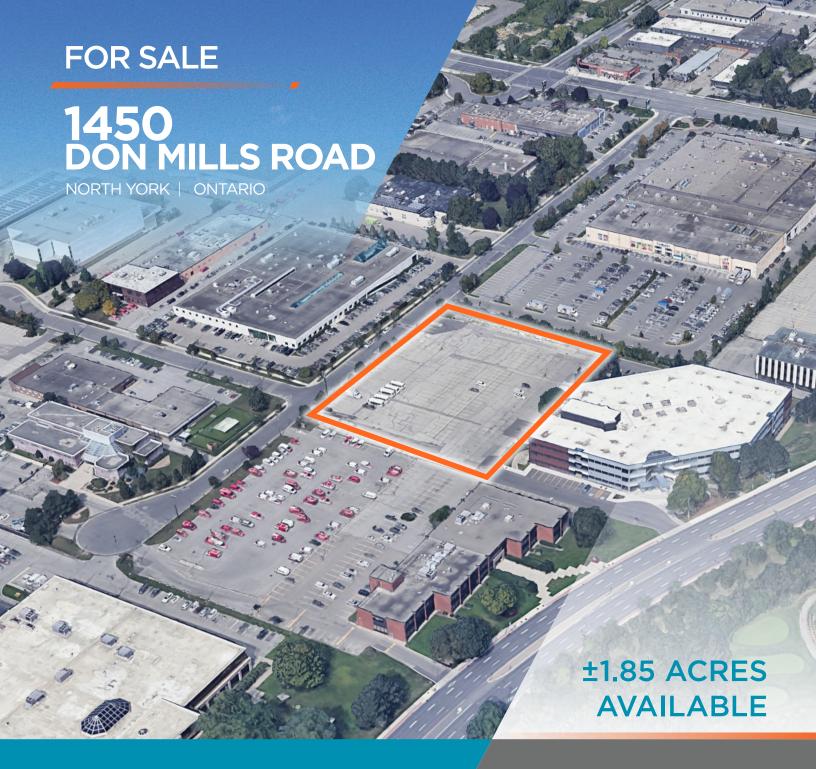

#### **ZACK PARENT, SIOR\***

Senior Vice President +1 905 501 6441 zack.parent@cushwake.com

\*Sales Representative \*\*Broke

Cushman & Wakefield ULC, Brokerage

| Legal Description | PT LT 10 CON 3 EYS TWP OF YORK AS IN TB395970; TORONTO (N YORK), CITY OF TORONTO |
|-------------------|----------------------------------------------------------------------------------|
| Location          | Don Mills Road & York Mills Road                                                 |
| Site Details      | ±1.85 Acres Available                                                            |
| Land Use          | General Employment                                                               |

# FOR SALE GENERAL EMPLOYMENT LAND

1450 DON MILLS ROAD, NORTH YORK