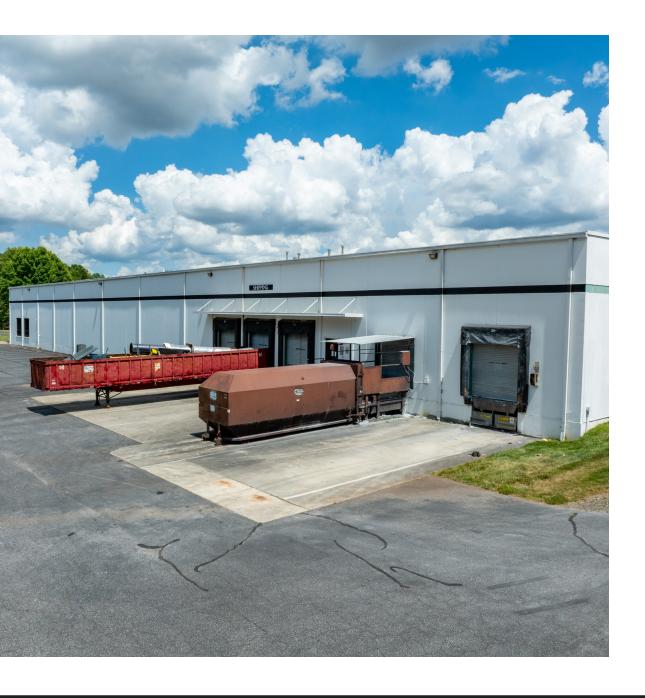

#### PROPERTY HIGHLIGHTS

21'-23' Clear Height

40' x 30' column spacing

Fully Conditioned Warehouse

10,000+ Amps

8 Dock High Doors

7 With Equipped With Pit Levelers, Lights And Seals

1 Drive-In Door

Wet Sprinkler System