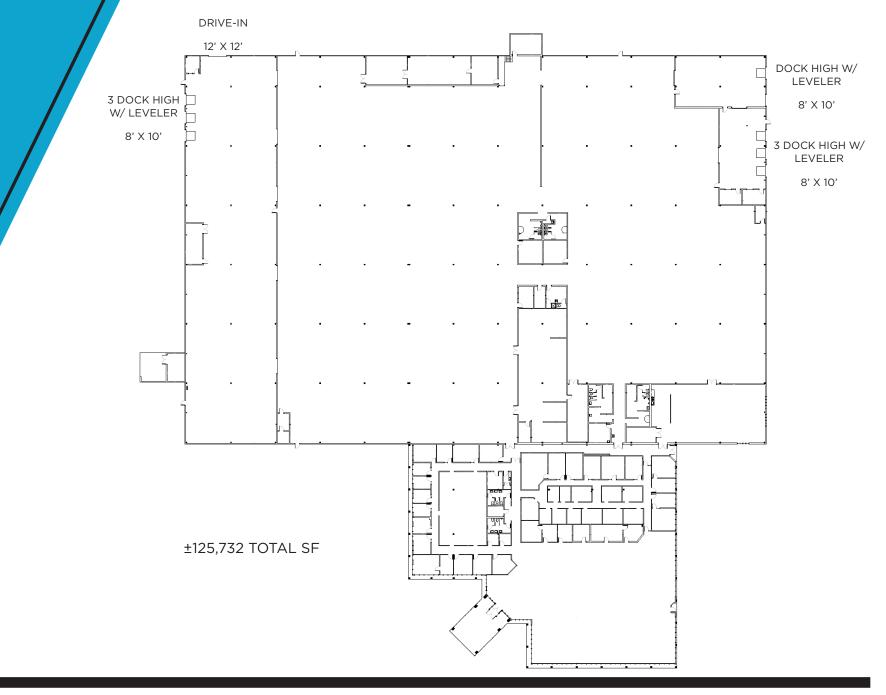

### **FLOORPLAN**

#### PROPERTY HIGHLIGHTS

21'-23' Clear Height

40' x 30' column spacing

Fully Conditioned Warehouse

10,000+ Amps

8 Dock High Doors

7 With Equipped With Pit Levelers, Lights And Seals

1 Drive-In Door