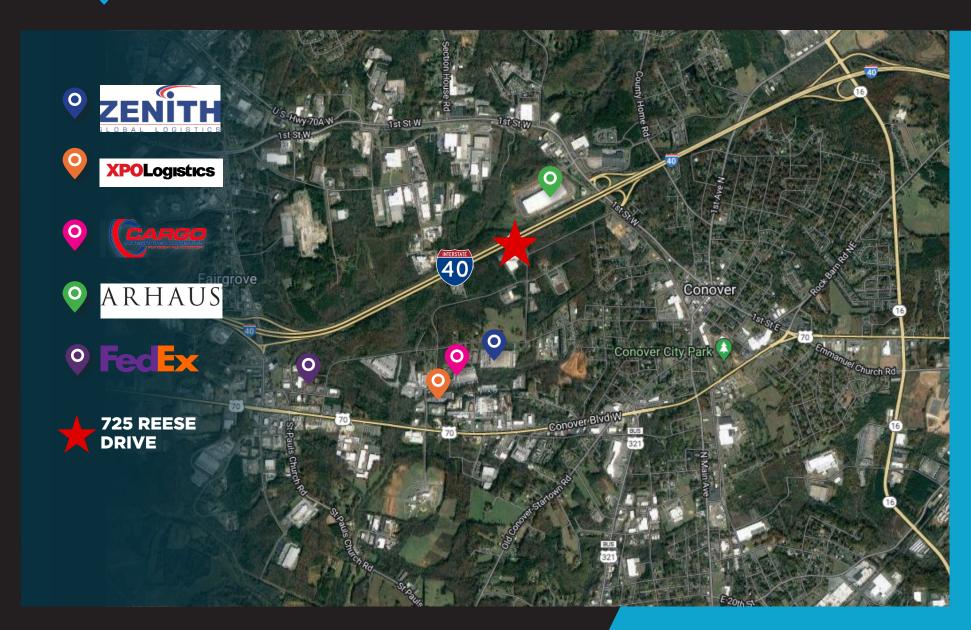

# 725 REESE DRIVE SW, Conover, NC

**DREW COHOLAN** +1 704 620 6124 drew.coholan@cushwake.com **FERMIN DEOCA** +1 704 335 4436 fermin.deoca@cushwake.com 300 South Tryon Street, Suite 1110 Charlotte, NC 28202 +1 704 375 7771 cushmanwakefield.com



#### PROPERTY HIGHLIGHTS







21'-23' Clear Height



40' x 30' column spacing



Fully Conditioned Warehouse



10,000+ Amps



8 Dock High Doors

7 With Equipped With Pit Levelers, Lights And Seals



1 Drive-In Door



Wet Sprinkler System

### **FLOORPLAN**



#### (O) ///PIN DROP: NEIGHBORING TENANTS



## LOCAL INFORMATION













For more information, contact us:

Drew Coholan +1 704 620 6124 drew.coholan@cushwake.com Fermin Deoca +1 704 335 4436 fermin.deoca@cushwake.com 300 South Tryon Street, Suite 1110 Charlotte, NC 28202 +1 704 375 7771 cushmanwakefield.com

©2025 Cushman & Wakefield. All rights reserved. The information contained in this communication is strictly confidential. This information has been obtained from sources believed to be reliable but has not been verified. NO WARRANTY OR REPRESENTATION, EXPRESS OR IMPLIED, IS MADE AS TO THE CONDITION OF THE PROPERTY (OR PROPERTIES) REFERENCED HEREIN OR AS TO THE ACCURACY OR COMPLETENESS OF THE INFORMATION CONTAINED HEREIN, AND SAME IS SUBMITTED SUBJECT TO ERRORS, OMISSIONS, CHANGE OF PRICE, RENTAL OR OTHER CONDITIONS, WITH