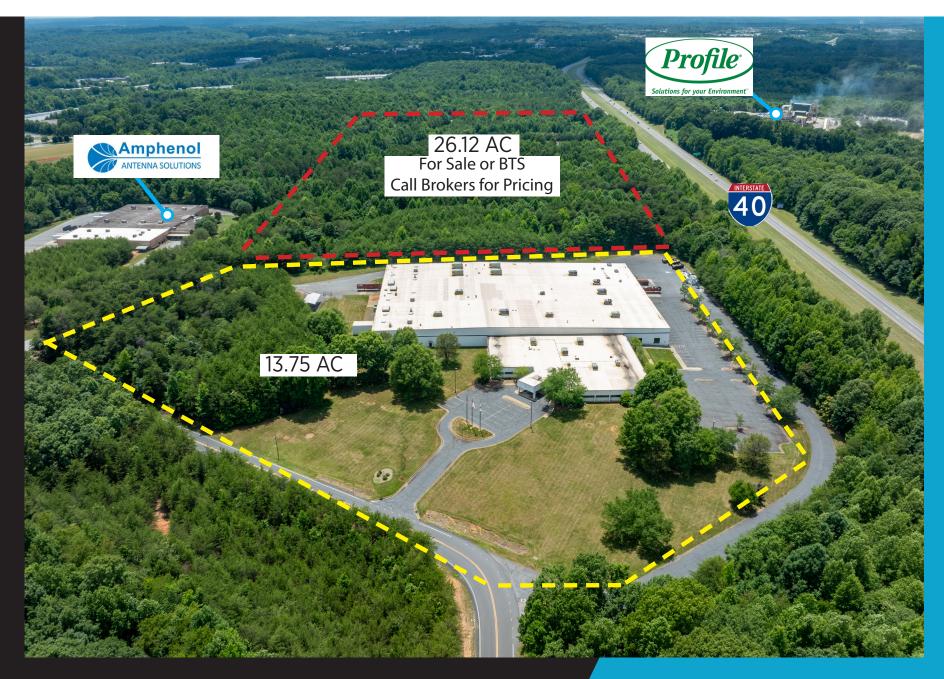

# 725 REESE DRIVE SW, Conover, NC

**DREW COHOLAN** +1 704 620 6124 drew.coholan@cushwake.com **FERMIN DEOCA** +1 704 335 4436 fermin.deoca@cushwake.com 300 South Tryon Street, Suite 1110 Charlotte, NC 28202 +1 704 375 7771 cushmanwakefield.com



#### PROPERTY HIGHLIGHTS







21'-23' Clear Height



40' x 30' column spacing



Fully Conditioned Warehouse



10,000+ Amps



8 Dock High Doors

7 With Equipped With Pit Levelers, Lights And Seals



1 Drive-In Door



Wet Sprinkler System

### **FLOORPLAN**



#### (O) ///PIN DROP: NEIGHBORING TENANTS



## LOCAL INFORMATION













For more information, contact us:

Drew Coholan +1 704 620 6124 drew.coholan@cushwake.com Fermin Deoca +1 704 335 4436 fermin.deoca@cushwake.com 300 South Tryon Street, Suite 1110 Charlotte, NC 28202 +1 704 375 7771 cushmanwakefield.com

©2025 Cushman & Wakefield. All rights reserved. The information contained in this communication is strictly confidential. This information has been obtained from sources believed to be reliable but has not been verified. NO WARRANTY OR REPRESENTATION, EXPRESS OR IMPLIED, IS MADE AS TO THE CONDITION OF THE PROPERTY (OR PROPERTIES) REFERENCED HEREIN OR AS TO THE ACCURACY OR COMPLETENESS OF THE INFORMATION CONTAINED HEREIN, AND SAME IS SUBMITTED SUBJECT TO ERRORS, OMISSIONS, CHANGE OF PRICE, RENTAL OR OTHER CONDITIONS, WITHDRAWAL WITHOUT NOTICE, AND TO