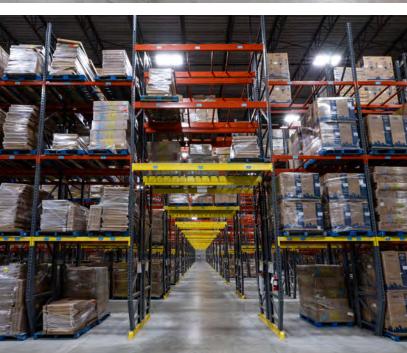

oncrete shipping apron
- Excellent access to GTA core/GTA West markets
- Conveniently located near the new Highway 427 extension and various intermodal facilities
- Excellent dock door ratio (1/5,130 sf)
- Signalized traffic light at entrance



THIS INFORMATION HAS BEEN OBTAINED FROM SOURCES BELIEVED TO BE RELIABLE BUT HAS NOT BEEN VERIFIED. NO WARRANTY OR REPRESENTATION, EXPRESS OR IMPLIED, IS MADE AS TO THE PROPERTY (OR PROPERTIES) REFERENCED HEREIN OR AS TO THE ACCURACY OR COMPLETENESS OF THE INFORMATION CONTAINED HEREIN, AND SAME IS SUBMITTED SUBJECT TO EI CONDITIONS IMPOSED BY THE PROPERTY OWNER(S). ANY PROJECTIONS, OPINIONS OR ESTIMATES ARE SUBJECT TO UNCERTAINTY AND DO NOT SIGNIFY CURRENT OR FUTURE PROPERTY PERFORMANCE.





## PROPERTY FLOOR PLAN







## INTERIOR PHOTOGRAPHY







m









# EXTERIOR PHOTOGRAPHY











## CUSHMAN & WAKEFIELD

12880 COLERAINE DRIVE

## **CORPORATE NEIGHBOURS**



THIS INFORMATION HAS BEEN OBTAINED FROM SOURCES BELEVED TO BE RELIABLE BUT HAS NOT BEEN VERIFIED. NO WARRANTY OR REPRESENTATION, EXPRESS OF THE INFORMATION HAS BEEN OBTAINED FROM SOURCES BELEVED TO BE RELIABLE BUT HAS NOT BEEN VERIFIED. NO WARRANTY OR REPRESENTATION, EXPRESS OF THE INFORMATION HAS BEEN OBTAINED FROM SOURCES BELEVED TO BE RELIABLE BUT HAS NOT BEEN VERIFIED. NO WARRANTY OR REPRESENTATION, EXPRESS OF THE INFORMATION AND SAME IS SUBJECT TO ERRORS, OMISSIONS, CHANGE OF PRICE, RENTAL OR OTHER CONDITIONS, WITHOUT NOTICE, AND TO ANY SPECIAL LISTING CONDITIONS IMPOSED BY THE PROPERTY OWNER(S). ANY PROJECTIONS, OPINIONS OR ESTIMATES ARE SUBJECT TO UNCERTAINT