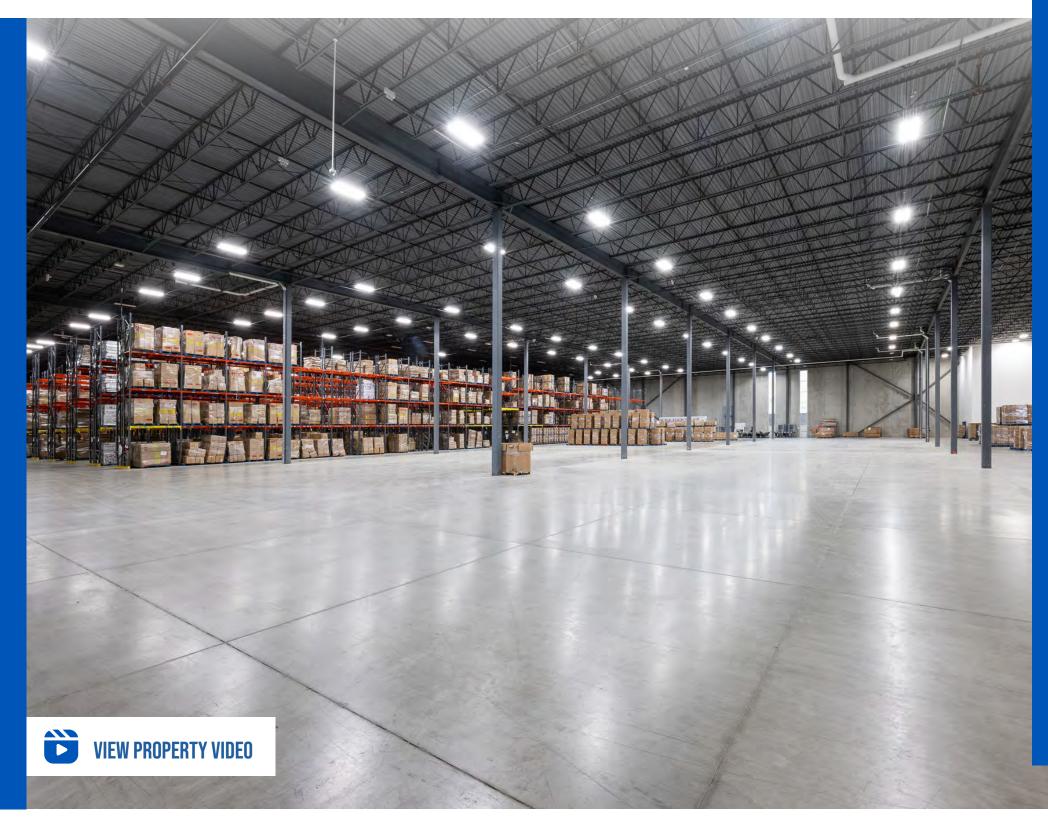

| 153,929 sf                          |
|---------------|-------------------------------------|
| OFFICE SIZE   | 4,018 sf (+ 606 sf shipping office) |
| SHIPPING      | 30 TL, 1 DI                         |
| CLEAR HEIGHT  | 36'                                 |
| POWER         | 1,000 amps                          |
| BAY SIZE      | 56' X 40'                           |
| T.M.I. (2025) | \$2.76 psf                          |
| OCCUPANCY     | 02 2025                             |
| ZONING        | MP-580                              |

- 60' concrete shipping apron
- Excellent access to GTA core/GTA West markets
- Conveniently located near the new Highway 427 extension and various intermodal facilities
- Excellent dock door ratio (1/5,130 sf)
- Signalized traffic light at entrance



THIS INFORMATION HAS BEEN OBTAINED FROM SOURCES BELIEVED TO BE RELIABLE BUT HAS NOT BEEN VERIFIED. NO WARRANTY OR REPRESENTATION, EXPRESS OR IMPLIED, IS MADE AS TO THE PROPERTY (OR PROPERTIES) REFERENCED HEREIN OR AS TO THE ACCURACY OR COMPLETENESS OF THE INFORMATION CONTAINED HEREIN, AND SAME IS SUBMITTED SUBJECT TO EI CONDITIONS IMPOSED BY THE PROPERTY OWNER(S). ANY PROJECTIONS, OPINIONS OR ESTIMATES ARE SUBJECT TO UNCERTAINTY AND DO NOT SIGNIFY CURRENT OR FUTURE PROPERTY PERFORMANCE.





## PROPERTY FLOOR PLAN







## INTERIOR PHOTOGRAPHY







m









# EXTERIOR PHOTOGRAPHY











## CUSHMAN & WAKEFIELD

12880 COLERAINE DRIVE

## **CORPORATE NEIGHBOURS**



THIS INFORMATION HAS BEEN OBTAINED FROM SOURCES BELEVED TO BE RELIABLE BUT HAS NOT BEEN VERIFIED. NO WARRANTY OR REPR