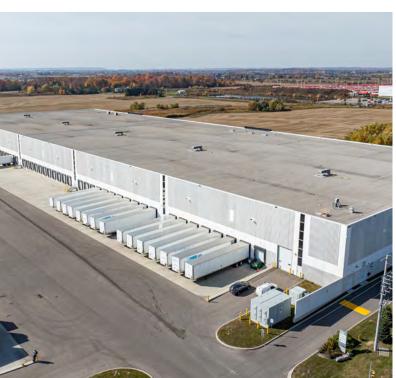

ss to GTA core/GTA West markets
- Conveniently located near the new Highway 427 extension and various intermodal facilities
- Excellent dock door ratio (1/5,130 sf)
- Signalized traffic light at entrance



THIS INFORMATION HAS BEEN OBTAINED FROM SOURCES BELIEVED TO BE RELIABLE BUT HAS NOT BEEN VERIFIED. NO WARRANTY OR REPRESENTATION, EXPRESS OR IMPLIED, IS MADE AS TO THE PROPERTY (OR PROPERTIES) REFERENCED HEREIN OR AS TO THE ACCURACY OR COMPLETENESS OF THE INFORMATION CONTAINED HEREIN, AND SAME IS SUBMITTED SUBJECT TO EI CONDITIONS IMPOSED BY THE PROPERTY OWNER(S). ANY PROJECTIONS, OPINIONS OR ESTIMATES ARE SUBJECT TO UNCERTAINTY AND DO NOT SIGNIFY CURRENT OR FUTURE PROPERTY PERFORMANCE.





## PROPERTY FLOOR PLAN







## INTERIOR PHOTOGRAPHY







m









# EXTERIOR PHOTOGRAPHY











## CUSHMAN & WAKEFIELD

12880 COLERAINE DRIVE

## **CORPORATE NEIGHBOURS**



THIS INFORMATION HAS BEEN OBTAINED FROM SOURCES BELEVED TO BE RELIABLE BUT HAS NOT BEEN VERIFIED. NO WARRANTY OR REPRESENTATION, EXPRESS OF THE INFORMATION HAS BEEN OBTAINED FROM SOURCES BELEVED TO BE RELIABLE BUT HAS NOT BEEN VERIFIED. NO WARRANTY OR REPRESENTATION, EXPRESS OF THE INFORMATION HAS BEEN OBTAINED FROM SOURCES BELEVED TO BE RELIABLE BUT HAS NOT BEEN VERIFIED. NO WARRANTY OR REPRESENTATION, EXPRESS OF THE INFORMATION AND SAME IS SUBJECT TO ERRORS, OMISSIONS, CHANGE OF PRICE, RENTAL OR OTHER CONDITIONS, WITHOUT NOTICE, AND TO ANY SPECIAL LISTING CONDITIONS IMPOSED BY THE PROPERTY OWNER(S). ANY PROJECTIONS, OPINIONS OR ESTIMATES ARE SUBJECT TO UNCERTAINTY AND DO NOT SIGNIFY CURRENT OR FUTURE