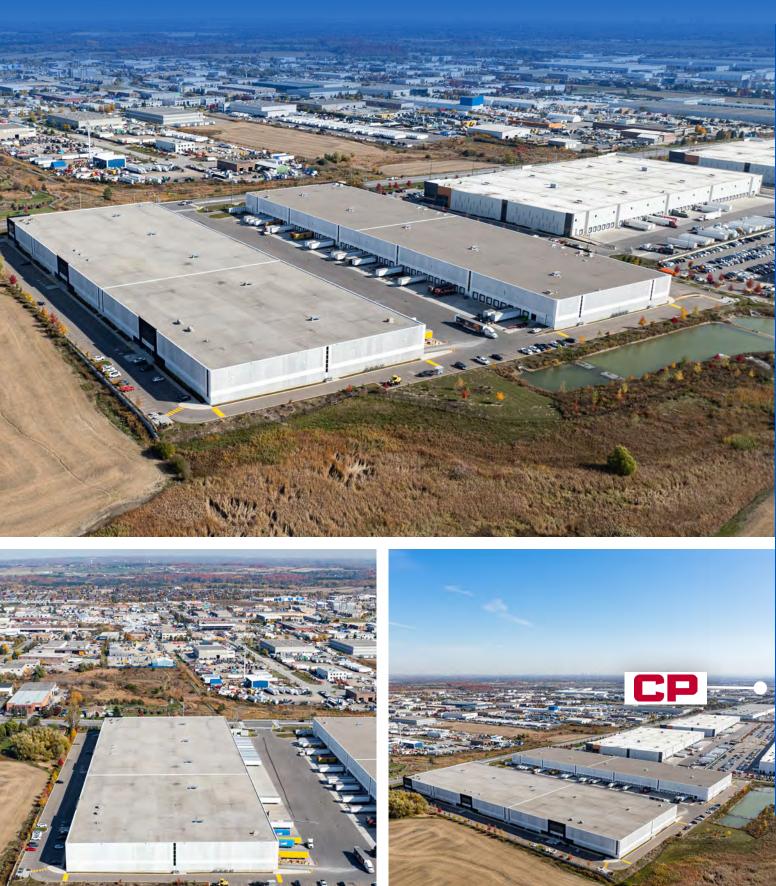

o GTA core/GTA West markets
- Conveniently located near the new Highway 427 extension and various intermodal facilities
- Excellent dock door ratio (1/5,130 sf)
- Signalized traffic light at entrance



THIS INFORMATION HAS BEEN OBTAINED FROM SOURCES BELIEVED TO BE RELIABLE BUT HAS NOT BEEN VERIFIED. NO WARRANTY OR REPRESENTATION, EXPRESS OR IMPLIED, IS MADE AS TO THE PROPERTY (OR PROPERTIES) REFERENCED HEREIN OR AS TO THE ACCURACY OR COMPLETENESS OF THE INFORMATION CONTAINED HEREIN, AND SAME IS SUBMITTED SUBJECT TO EI CONDITIONS IMPOSED BY THE PROPERTY OWNER(S). ANY PROJECTIONS, OPINIONS OR ESTIMATES ARE SUBJECT TO UNCERTAINTY AND DO NOT SIGNIFY CURRENT OR FUTURE PROPERTY PERFORMANCE.





## PROPERTY FLOOR PLAN







## INTERIOR PHOTOGRAPHY







m









# EXTERIOR PHOTOGRAPHY











## CUSHMAN & WAKEFIELD

12880 COLERAINE DRIVE

## **CORPORATE NEIGHBOURS**



THIS INFORMATION HAS BEEN OBTAINED FROM SOURCES BELEVED TO BE RELIABLE BUT HAS NOT BEEN VERIFIED. NO WARRANTY OR REPRESENTATION, EXPRESS OF THE INFORMATION HAS BEEN OBTAINED FROM SOURCES BELEVED TO BE RELIABLE BUT HAS NOT BEEN VERIFIED. NO WARRANTY OR REPRESENTATION, EXPRESS OF THE INFORMATION HAS BEEN OBTAINED FROM SOURCES BELEVED TO BE RELIABLE BUT HAS NOT BEEN VERIFIED. NO WARRANTY OR REPRESENTATION, EXPRESS OF THE INFORMATION AND SAME IS SUBJECT TO ERRORS, OMISSIONS, CHANGE OF PRICE, RENTAL OR OTHER CONDITIONS, WITHOUT NOTICE, AND TO ANY SPECIAL LISTING CONDITIONS IMPOSED BY THE PROPERTY OWNER(S). ANY PROJECTIONS, OPINIONS OR ESTIMATES ARE SUBJECT TO UNCERTAINTY AND DO NOT SIGNIFY CURRENT OR FUTURE PROP