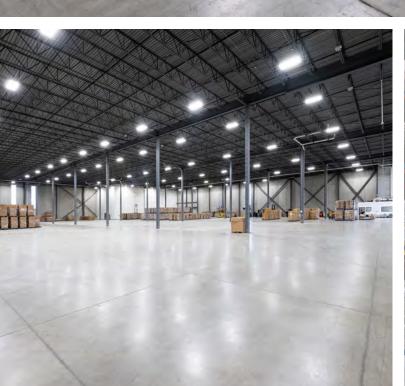

concrete shipping apron
- Excellent access to GTA core/GTA West markets
- Conveniently located near the new Highway 427 extension and various intermodal facilities
- Excellent dock door ratio (1/5,130 sf)
- Signalized traffic light at entrance



THIS INFORMATION HAS BEEN OBTAINED FROM SOURCES BELIEVED TO BE RELIABLE BUT HAS NOT BEEN VERIFIED. NO WARRANTY OR REPRESENTATION, EXPRESS OR IMPLIED, IS MADE AS TO THE PROPERTY (OR PROPERTIES) REFERENCED HEREIN OR AS TO THE ACCURACY OR COMPLETENESS OF THE INFORMATION CONTAINED HEREIN, AND SAME IS SUBMITTED SUBJECT TO EI CONDITIONS IMPOSED BY THE PROPERTY OWNER(S). ANY PROJECTIONS, OPINIONS OR ESTIMATES ARE SUBJECT TO UNCERTAINTY AND DO NOT SIGNIFY CURRENT OR FUTURE PROPERTY PERFORMANCE.





## PROPERTY FLOOR PLAN







## INTERIOR PHOTOGRAPHY







m









# EXTERIOR PHOTOGRAPHY











## CUSHMAN & WAKEFIELD

12880 COLERAINE DRIVE

## **CORPORATE NEIGHBOURS**



THIS INFORMATION HAS BEEN OBTAINED FROM SOURCES BELEVED TO BE RELIABLE BUT HAS NOT BEEN VERIFIED. NO WARRANTY OR REPRESENTATION, EXPRESS OF THE INFORMATION HAS BEEN OBTAINED FROM SOURCES BELEVED TO BE RELIABLE BUT HAS NOT BEEN VERIFIED. NO WARRANTY OR REPRESENTATION, EXPRESS OF THE INFORMATION HAS BEEN OBTAINED FROM SOURCES BELEVED TO BE RELIABLE BUT HAS NOT BEEN VERIFIED. NO WARRANTY OR REPRESENTATION, EXPRESS OF THE INFORMATION AND SAME IS SUBJECT TO ERRORS, OMISSIONS, CHANGE OF PRICE, RENTAL OR OTHER CONDITIONS, WITHOUT NOTICE, AND TO ANY SPECIAL LISTING CONDITIONS IMPOSED BY THE PROPERTY OWNER(S). ANY PROJECTIONS, OPINIONS OR ESTIMATES ARE SUBJECT TO UNCERTAI