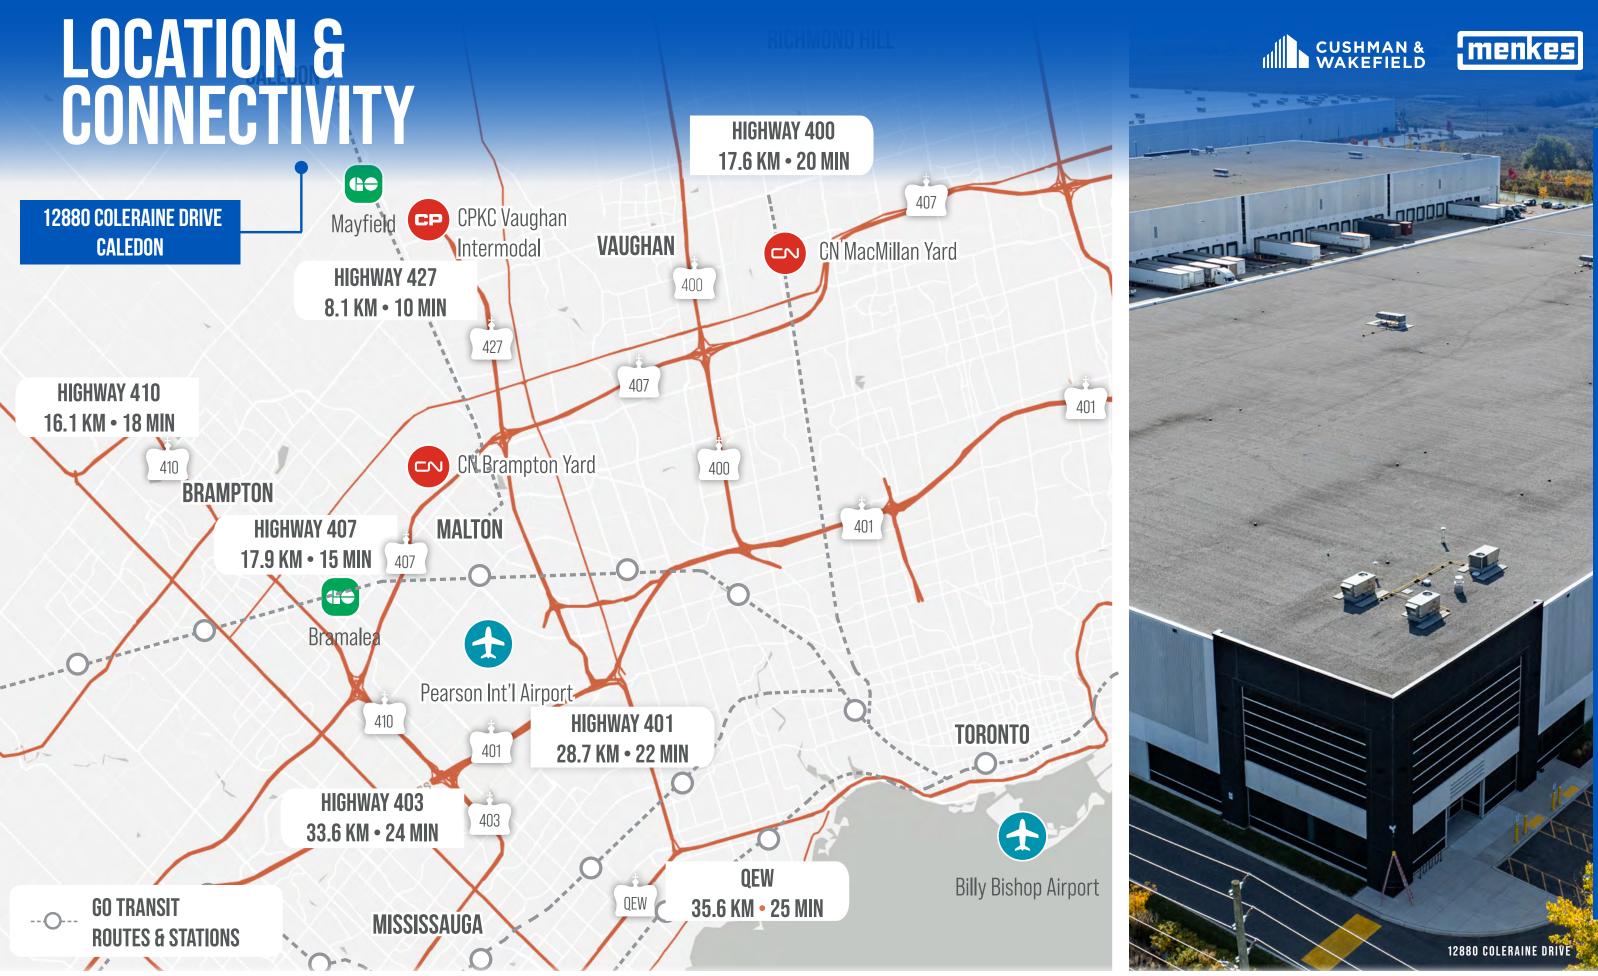

## 12880 COLERAINE DRIVE, UNIT 1 CALEDON, ON

STRATEGICALLY LOCATED IN Bolton Business Park

EXCELLENT PROXIMITY TO CP INTERMODAL

MINUTES AWAY FROM 400 SERIES HIGHWAYS

- 60' concrete shipping apron
- Excellent access to GTA core/GTA West markets
- Conveniently located near the new Highway 427 extension and various intermodal facilities
- Excellent dock door ratio (1/5,130 sf)
- Signalized traffic light at entrance