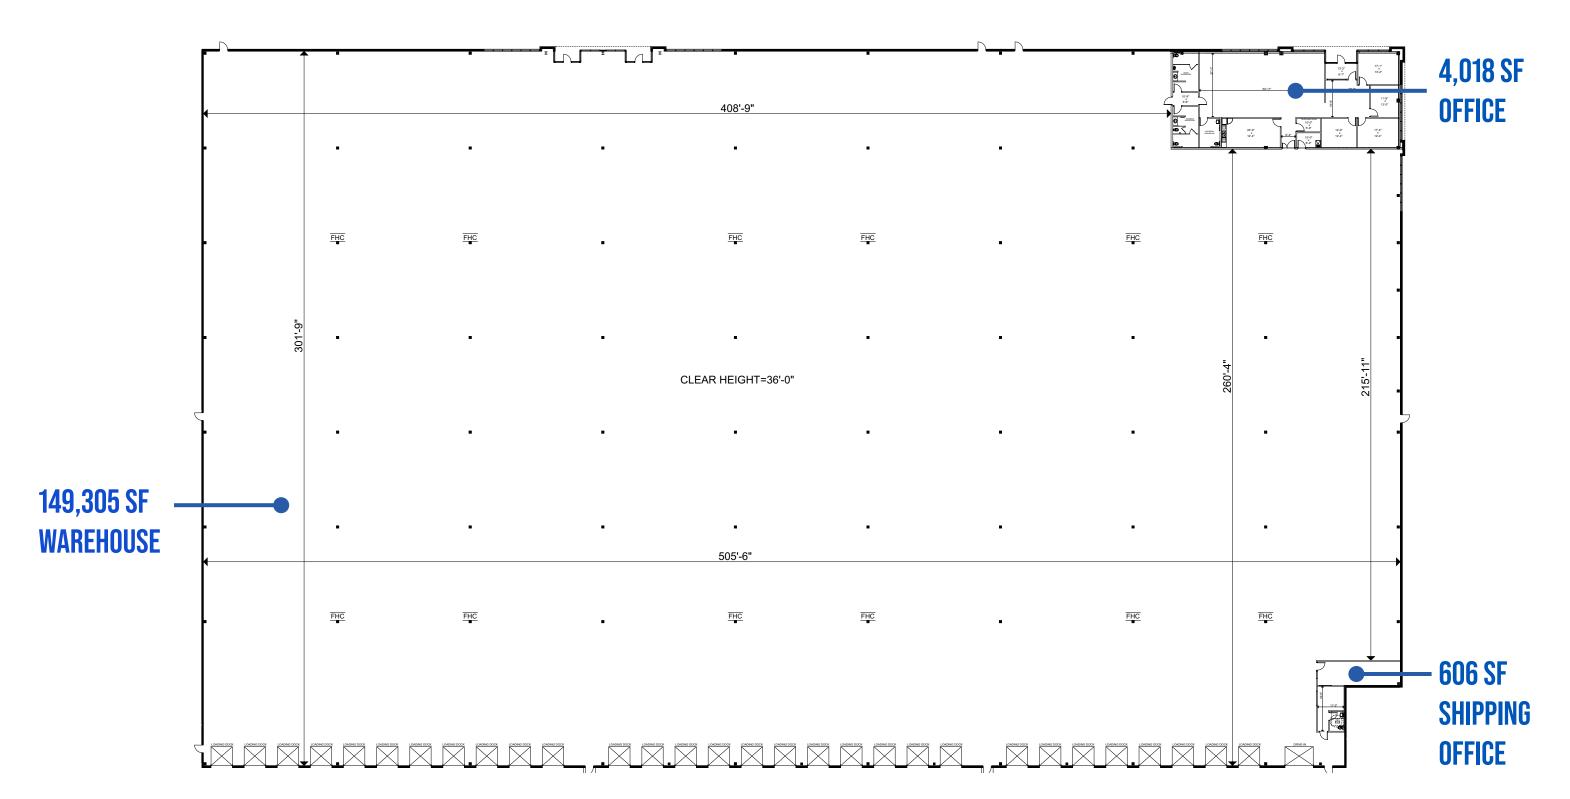

## **12880 COLERAINE DRIVE, UNIT 1**

| TOTAL SIZE    | 153,929 sf                          |
|---------------|-------------------------------------|
| OFFICE SIZE   | 4,018 sf (+ 606 sf shipping office) |
| SHIPPING      | 30 TL, 1 DI                         |
| CLEAR HEIGHT  | 36'                                 |
| POWER         | 1,000 amps                          |
| BAY SIZE      | 56' X 40'                           |
| T.M.I. (2025) | \$2.76 psf                          |
| OCCUPANCY     | 02 2025                             |
| ZONING        | MP-580                              |

## PROPERTY FLOOR PLAN