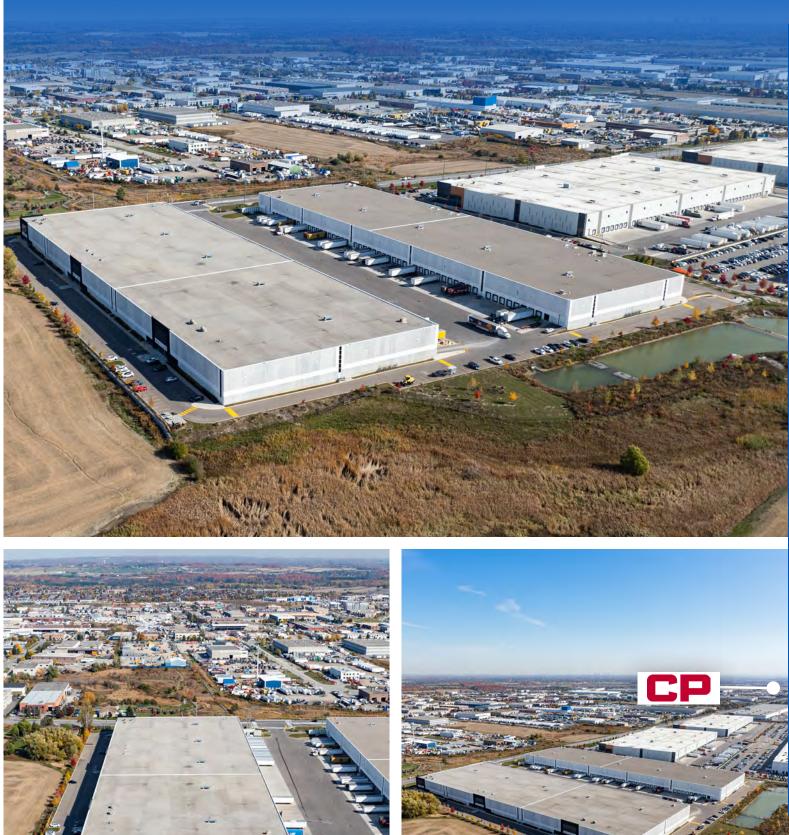

GTA core/GTA West markets
- Conveniently located near the new Highway 427 extension and various intermodal facilities
- Excellent dock door ratio (1/5,130 sf)
- Signalized traffic light at entrance



THIS INFORMATION HAS BEEN OBTAINED FROM SOURCES BELIEVED TO BE RELIABLE BUT HAS NOT BEEN VERIFIED. NO WARRANTY OR REPRESENTATION, EXPRESS OR IMPLIED, IS MADE AS TO THE PROPERTY (OR PROPERTIES) REFERENCED HEREIN OR AS TO THE ACCURACY OR COMPLETENESS OF THE INFORMATION CONTAINED HEREIN, AND SAME IS SUBMITTED SUBJECT TO EI CONDITIONS IMPOSED BY THE PROPERTY OWNER(S). ANY PROJECTIONS, OPINIONS OR ESTIMATES ARE SUBJECT TO UNCERTAINTY AND DO NOT SIGNIFY CURRENT OR FUTURE PROPERTY PERFORMANCE.





## PROPERTY FLOOR PLAN







## INTERIOR PHOTOGRAPHY







m









# EXTERIOR PHOTOGRAPHY











## CUSHMAN & WAKEFIELD

12880 COLERAINE DRIVE

## **CORPORATE NEIGHBOURS**



THIS INFORMATION HAS BEEN OBTAINED FROM SOURCES BELEVED TO BE RELIABLE BUT HAS NOT BEEN VERIFIED. NO WARRANTY OR REPRESENTATION, EXPRESS OF THE INFORMATION HAS BEEN OBTAINED FROM SOURCES BELEVED TO BE RELIABLE BUT HAS NOT BEEN VERIFIED. NO WARRANTY OR REPRESENTATION, EXPRESS OF THE INFORMATION HAS BEEN OBTAINED FROM SOURCES BELEVED TO BE RELIABLE BUT HAS NOT BEEN VERIFIED. NO WARRANTY OR REPRESENTATION, EXPRESS OF THE INFORMATION AND SAME IS SUBJECT TO ERRORS, OMISSIONS, CHANGE OF PRICE, RENTAL OR OTHER CONDITIONS, WITHOUT NOTICE, AND TO ANY SPECIAL LISTING CONDITIONS IMPOSED BY THE PROPERTY OWNER(S). ANY PROJECTIONS, OPINIONS OR ESTIMATES ARE SUBJECT TO UNCERTAINTY AND DO NOT SIGNIFY CURRENT OR FUTURE PROPER