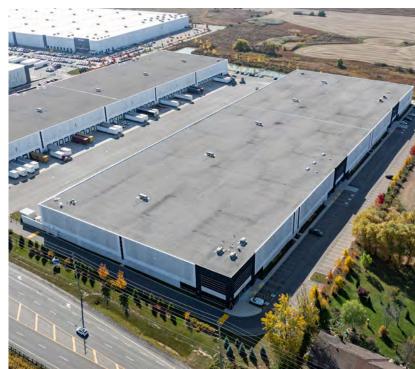

to GTA core/GTA West markets
- Conveniently located near the new Highway 427 extension and various intermodal facilities
- Excellent dock door ratio (1/5,130 sf)
- Signalized traffic light at entrance



THIS INFORMATION HAS BEEN OBTAINED FROM SOURCES BELIEVED TO BE RELIABLE BUT HAS NOT BEEN VERIFIED. NO WARRANTY OR REPRESENTATION, EXPRESS OR IMPLIED, IS MADE AS TO THE PROPERTY (OR PROPERTIES) REFERENCED HEREIN OR AS TO THE ACCURACY OR COMPLETENESS OF THE INFORMATION CONTAINED HEREIN, AND SAME IS SUBMITTED SUBJECT TO EI CONDITIONS IMPOSED BY THE PROPERTY OWNER(S). ANY PROJECTIONS, OPINIONS OR ESTIMATES ARE SUBJECT TO UNCERTAINTY AND DO NOT SIGNIFY CURRENT OR FUTURE PROPERTY PERFORMANCE.





## PROPERTY FLOOR PLAN







## INTERIOR PHOTOGRAPHY







m









# EXTERIOR PHOTOGRAPHY











## CUSHMAN & WAKEFIELD

12880 COLERAINE DRIVE

## **CORPORATE NEIGHBOURS**



THIS INFORMATION HAS BEEN OBTAINED FROM SOURCES BELEVED TO BE RELIABLE BUT HAS NOT BEEN VERIFIED. NO WARRANTY OR REPRESENTATION, EXPRESS OF THE INFORMATION HAS BEEN OBTAINED FROM SOURCES BELEVED TO BE RELIABLE BUT HAS NOT BEEN VERIFIED. NO WARRANTY OR REPRESENTATION, EXPRESS OF THE INFORMATION HAS BEEN OBTAINED FROM SOURCES BELEVED TO BE RELIABLE BUT HAS NOT BEEN VERIFIED. NO WARRANTY OR REPRESENTATION, EXPRESS OF THE INFORMATION AND SAME IS SUBJECT TO ERRORS, OMISSIONS, CHANGE OF PRICE, RENTAL OR OTHER CONDITIONS, WITHOUT NOTICE, AND TO ANY SPECIAL LISTING CONDITIONS IMPOSED BY THE PROPERTY OWNER(S). ANY PROJECTIONS, OPINIONS OR ESTIMATES ARE SUBJECT TO UNCERTAINTY AND DO NOT SIGNIFY CURRENT OR FUTURE PR