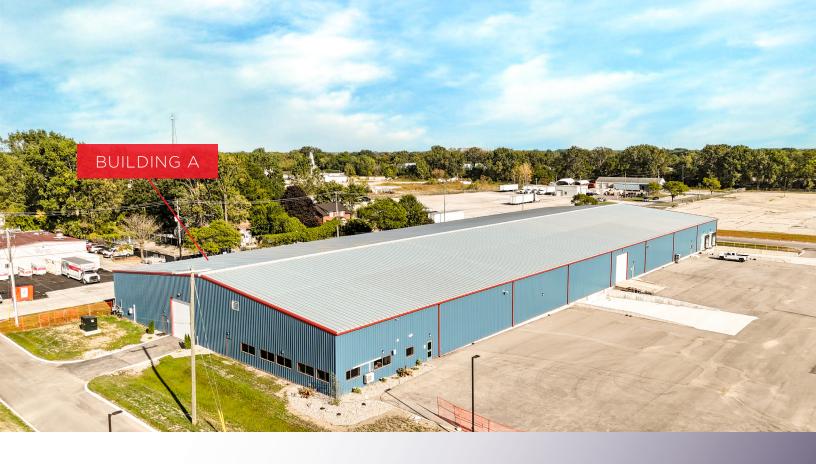

## FOR LEASE | MODERN INDUSTRIAL BUILDING

Asking Rent: \$8.95 PSF Net | Additional Rent: \$2.00 PSF | Building Area: 60,000 SF

## **ABOUT THE PROPERTY**

Modern 60,000 square foot industrial building available for lease

| AVAILABLE SPACE | SQUARE FOOTAGE | ASKING RENT    | ADDITIONAL RENT   |
|-----------------|----------------|----------------|-------------------|
| BUILDING A      | 60,000 SF      | \$8.95 PSF Net | \$2.00 PSF (Est.) |