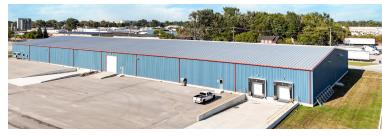

## FOR LEASE | MODERN INDUSTRIAL BUILDING

Asking Rent: \$8.95 PSF Net | Additional Rent: \$2.00 PSF | Building Area: 60,000 SF

## **ABOUT THE PROPERTY**

Modern 60,000 square foot industrial building available for lease

| AVAILABLE SPACE | SQUARE FOOTAGE | ASKING RENT    | ADDITIONAL RENT   |
|-----------------|----------------|----------------|-------------------|
| BUILDING A      | 60,000 SF      | \$8.95 PSF Net | \$2.00 PSF (Est.) |