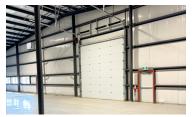

- Zoning: M1
- Clear Height: 20'-21'Dock Level Doors: 2
- Grade Level Doors: 2
- Sprinklered

- Power:
  - » Three Phase
  - » 400 Amps
- The Landlord would consider demising the space at 20,000 square feet