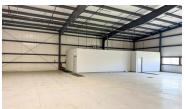

## **ABOUT THE PROPERTY**

Modern 60,000 square foot industrial building available for lease

| AVAILABLE SPACE | SQUARE FOOTAGE | ASKING RENT    | ADDITIONAL RENT   |
|-----------------|----------------|----------------|-------------------|
| BUILDING A      | 60,000 SF      | \$8.95 PSF Net | \$2.00 PSF (Est.) |