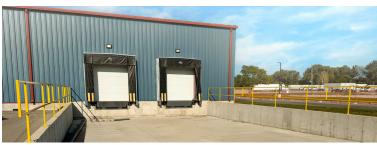

- Zoning: M1
- Clear Height: 20'-21'Dock Level Doors: 2
- Grade Level Doors: 2
- Sprinklered

- Power:
  - » Three Phase
  - » 400 Amps
- The Landlord would consider demising the space at 20,000 square feet