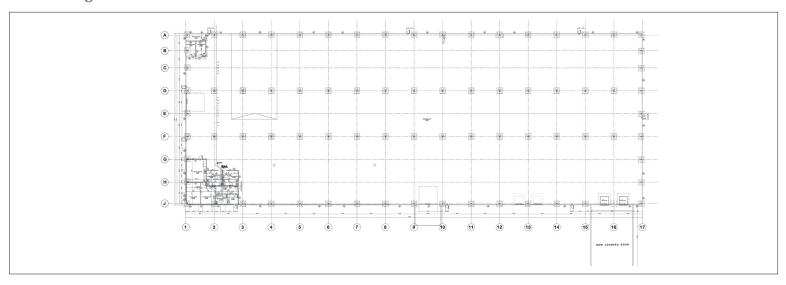

## **ABOUT THE PROPERTY**

Modern 60,000 square foot industrial building available for lease

| AVAILABLE SPACE | SQUARE FOOTAGE | ASKING RENT    | ADDITIONAL RENT   |
|-----------------|----------------|----------------|-------------------|
| BUILDING A      | 60,000 SF      | \$8.95 PSF Net | \$2.00 PSF (Est.) |

- Zoning: M1
- Clear Height: 20'-21'Dock Level Doors: 2
- Grade Level Doors: 2
- Sprinklered

- Power:
  - » Three Phase
  - » 400 Amps
- The Landlord would consider demising the space at 20,000 square feet