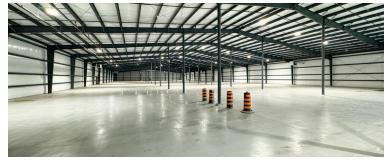

## **ABOUT THE PROPERTY**

Modern 60,000 square foot industrial building available for lease

| AVAILABLE SPACE | SQUARE FOOTAGE | ASKING RENT    | ADDITIONAL RENT   |
|-----------------|----------------|----------------|-------------------|
| BUILDING A      | 60,000 SF      | \$8.95 PSF Net | \$2.00 PSF (Est.) |

- Zoning: M1
- Clear Height: 20'-21'Dock Level Doors: 2
- Grade Level Doors: 2
- Sprinklered

- Power:
  - » Three Phase
  - » 400 Amps
- The Landlord would consider demising the space at 20,000 square feet