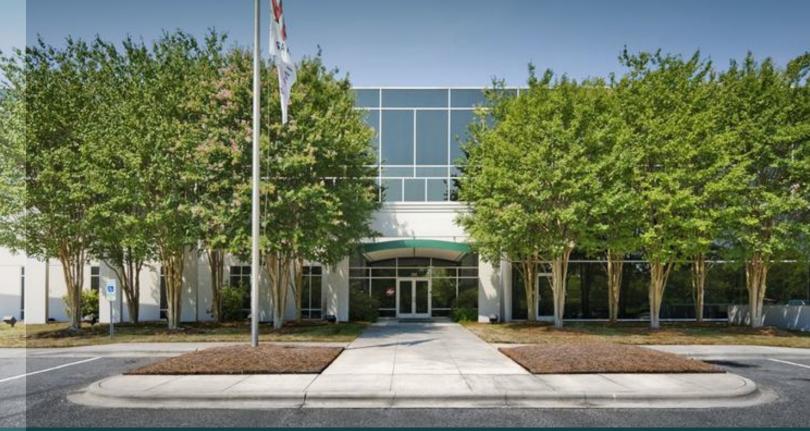

## Carowinds Distribution Center

## ±197,028 SF INDUSTRIAL/MANUFACTURING SPACE

- Concrete Tilt-Up Construction
- 1,273 SF Existing Warehouse Office
- Facility Designed for Good Manufacturing Practice Standards
- Rear-Load Facility

- 7 (9' x 10') Dock-High Doors
- 1 (12' x 14') Drive-In Doors
- ±32' Clear Height
- ESFR Sprinkler System
- ±45' x 52' Column Spacing (Typical)

- Electrical Service 3000 Amps 277/480 Volt
- · Fully Air Conditioned
  - ±275 Auto Parking Spaces