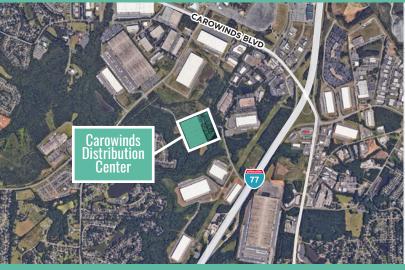

## Carowinds Distribution Center



## ±197,028 SF INDUSTRIAL/MANUFACTURING SPACE

- Concrete Tilt-Up Construction
- 1,273 SF Existing Warehouse Office
- Facility Designed for Good Manufacturing Practice Standards
- Rear-Load Facility

- 7 (9' x 10') Dock-High Doors
- 1 (12' x 14') Drive-In Doors
- ±32' Clear Height
- ESFR Sprinkler System
- ±45' x 52' Column Spacing (Typical)

- Electrical Service 3000 Amps 277/480 Volt
- · Fully Air Conditioned
  - ±275 Auto Parking Spaces



## **Carowinds Distribution Center**

## ±197,028 SF INDUSTRIAL/MANUFACTURING SPACE FOR LEASE



GROUND FLOOR ±197,028 SF



WAREHOUSE OFFICE ±1,273 SF





FOR MORE INFORMATION, PLEASE CONTACT

FERMIN DEOCA

+1 704 335 4436 fermin.deoca@cushwake.com MATT TREBLE

+1 704 335 4430 matt.treble@cushwake.com



©2023 Cushman & Wakefield. All rights reserved. The information contained in this communication is strictly confidential. This information has been obtained from sources believed to be reliable but has not been verified. NO WARRANTY OR REPRESENTATION, EXPRESS OR IMPLIED, IS MADE AS TO THE CONDITION OF THE PROPERTY (OR PROPERTIES) REFERENCED HEREIN OR AS TO THE ACCURACY OR COMPLETENESS OF THE INFORMATION CONTAINED HEREIN, AND SAME IS SUBMITTED SUBJECT TO ERRORS, OMISSIONS, CHANGE OF PRICE, RENTAL OR OTHER CONDITIONS, WITHDRAWAL WITHOUT NOTICE, AND TO ANY SPECIAL LISTING CONDITIONS IMPOSED BY THE PROPERTY OWNER(S). ANY PROJECTIONS, OPINION