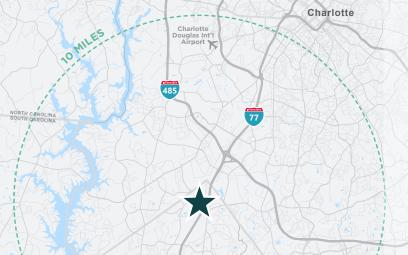

## Carowinds Distribution Center



## ±197,028 SF INDUSTRIAL/MANUFACTURING SPACE

- Concrete Tilt-Up Construction
- 1,273 SF Existing Warehouse Office
- Facility Designed for Good Manufacturing Practice Standards
- Rear-Load Facility

- 7 (9' x 10') Dock-High Doors
- 1 (12' x 14') Drive-In Doors
- ±32' Clear Height
- ESFR Sprinkler System
- ±45' x 52' Column Spacing (Typical)

- Electrical Service 3000 Amps 277/480 Volt
- · Fully Air Conditioned
  - ±275 Auto Parking Spaces



## **Carowinds Distribution Center**

## ±197,028 SF INDUSTRIAL/MANUFACTURING SPACE FOR LEASE



GROUND FLOOR ±197,028 SF



WAREHOUSE OFFICE ±1,273 SF





FOR MORE INFORMATION, PLEASE CONTACT

FERMIN DEOCA

+1 704 335 4436 fermin.deoca@cushwake.com MATT TREBLE

+1 704 335 4430 matt.treble@cushwake.com



©2023 Cushman & Wakefield. All rights reserved. The information contained in this communication is strictly confidential. This information has been obtained from sources believed to be reliable but has not been verified. NO WARRANTY OR REPRESENTATION, EXPRESS OR IMPLIED, IS MADE AS TO THE CONDITION OF THE PROPERTY (OR PROPERTIES) REFERENCED HEREIN OR AS TO THE ACCURACY OR COMPLETENESS OF THE INFORMATION CONTAINED HEREIN, AND SAME IS SUBMITTED SUBJECT TO ERRORS, OMISSIONS, CHANGE OF PRICE, RENTAL OR OTHER CONDITIONS, WITHDRAWAL WITHOUT NOTICE, AND TO ANY SPECIAL LISTING CONDITIONS IMPOSED BY THE PROPERTY OWNER(S). ANY PROJECTIONS, OPINIONS