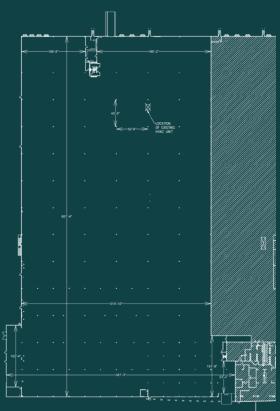

## ±197,028 SF INDUSTRIAL/MANUFACTURING SPACE FOR LEASE

GROUND FLOOR ±197,028 SF

WAREHOUSE OFFICE ±1,273 SF

FOR MORE INFORMATION, PLEASE CONTACT

FERMIN DEOCA

+1 704 335 4436 fermin.deoca@cushwake.com MATT TREBLE