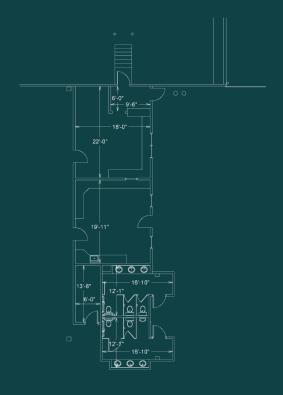

## ±197,028 SF INDUSTRIAL/MANUFACTURING SPACE FOR LEASE

GROUND FLOOR ±197,028 SF

WAREHOUSE OFFICE ±1,273 SF

FOR MORE INFORMATION, PLEASE CONTACT

FERMIN DEOCA

+1 704 335 4436 fermin.deoca@cushwake.com MATT TREBLE