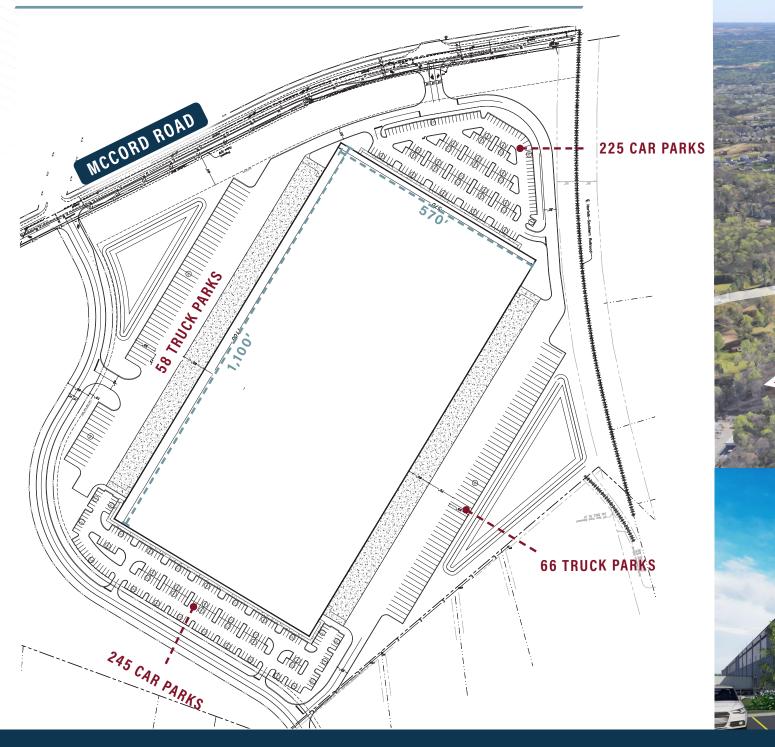

## **PROPERTY** HIGHLIGHTS

**±627,000** SF AVAILABLE

**54' X 50'** Column spacing

**124** Truck Pa

**470** Car Parks

FOR MORE INFORMATION CONTACT:

FERMIN DEOCA +1 704 335 4436 fermin.deoca@cushwake.com

MATT TREBLE +1 704 335 4430 matt.treble@cushwake.com