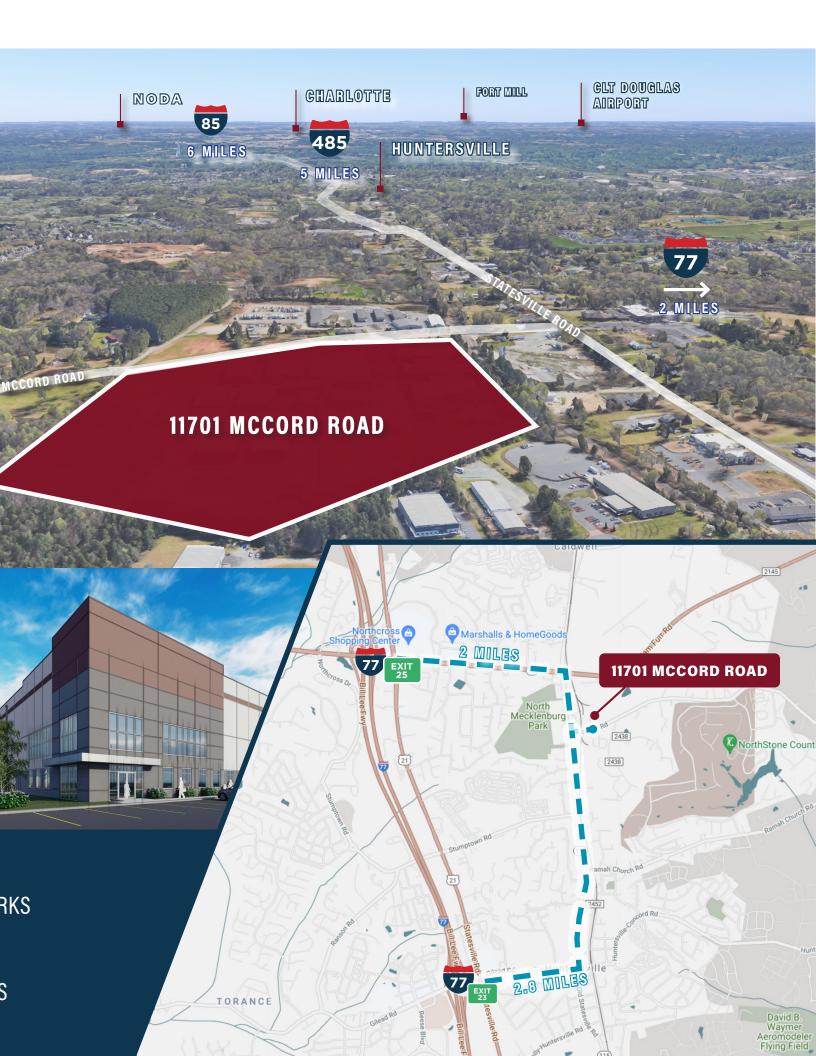

## 11701 MCCORD ROAD HUNTERSVILLE, NC

## **PROPERTY** HIGHLIGHTS

**±627,000** SF AVAILABLE

**54' X 50'** Column spacing

**124** Truck Pa

**470** Car Parks

FOR MORE INFORMATION CONTACT:

FERMIN DEOCA +1 704 335 4436 fermin.deoca@cushwake.com

MATT TREBLE +1 704 335 4430 matt.treble@cushwake.com