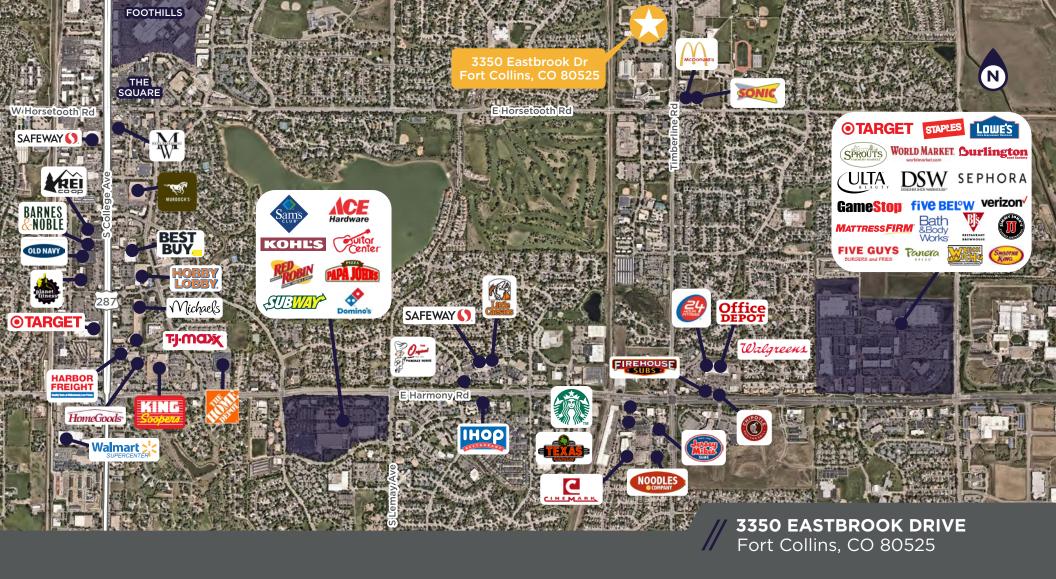

Newly remodeled, first class office space in desirable Southeast Fort Collins. Availability ranges from 1,217 SF to 6,182 SF. Potential to add overhead door to Suite 120. Tenant finish negotiable. Ideally suited for medical or professional office users.