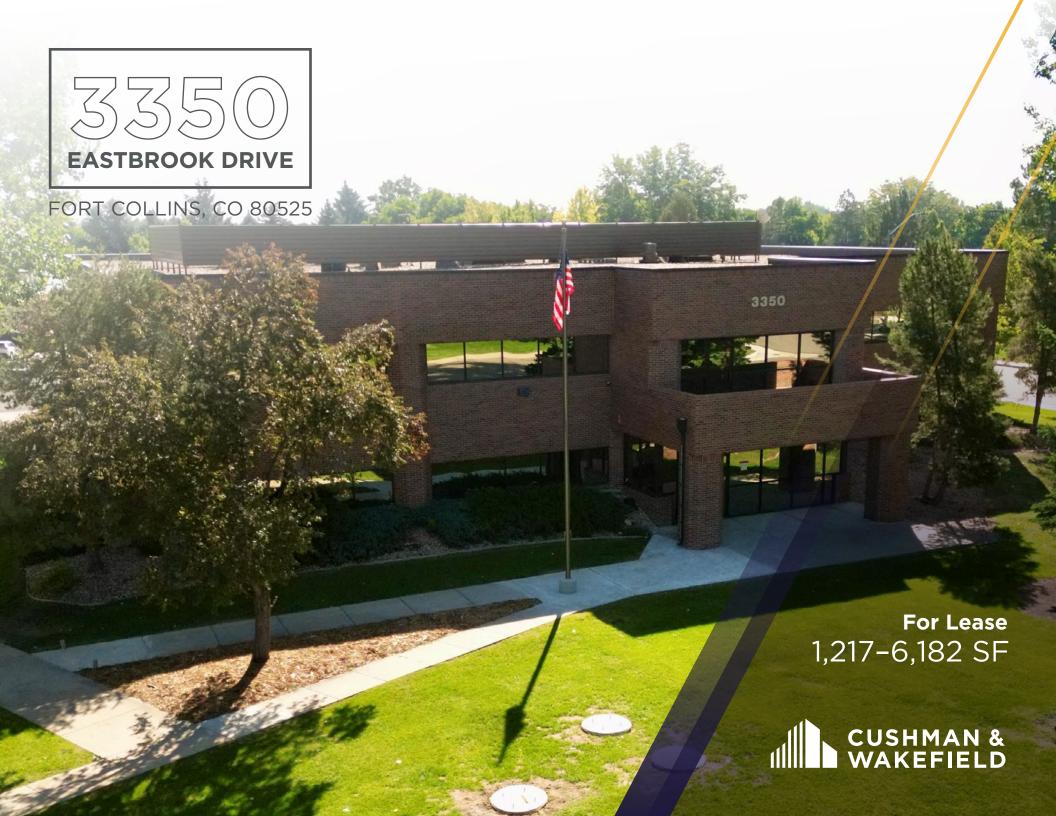

Newly remodeled, first class office space in desirable Southeast Fort Collins. Availability ranges from 1,217 SF to 6,182 SF. Potential to add overhead door to Suite 120. Tenant finish negotiable. Ideally suited for medical or professional office users.

**BUILDING SIZE** 18.748 SF

**AVAILABLE SPACE** 1,217-6,182 SF

**AVAILABLE DATE**NOW

YEAR BUILT / REMODELED 1984 / 2025

LEASE RATE \$18-\$19/SF NNN

**ESTIMATED NNNs** \$9.82/SF

| AVAILABILITIES |          |
|----------------|----------|
| FIRST FLOOR    |          |
| SUITE 120      | 4,965 SF |
| SECOND FLOOR   |          |
| SUITE 240      | 1,217 SF |