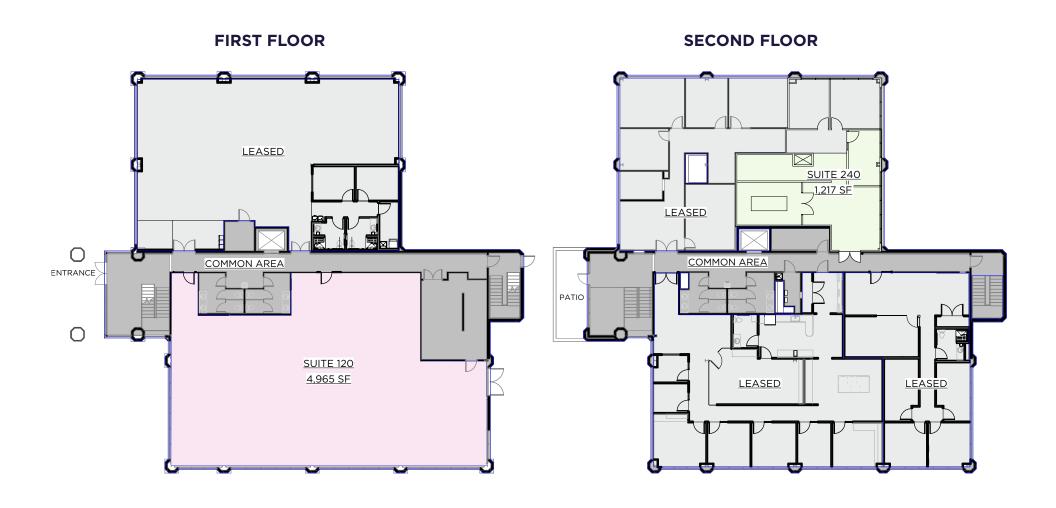

## **// FLOOR PLANS**

**BUILDING SIZE** 18.748 SF

**AVAILABLE SPACE** 1,217-6,182 SF

**AVAILABLE DATE**NOW

YEAR BUILT / REMODELED 1984 / 2025

LEASE RATE \$18-\$19/SF NNN

**ESTIMATED NNNs** \$9.82/SF

| AVAILABILITIES |          |
|----------------|----------|
| FIRST FLOOR    |          |
| SUITE 120      | 4,965 SF |
| SECOND FLOOR   |          |
| SUITE 240      | 1,217 SF |