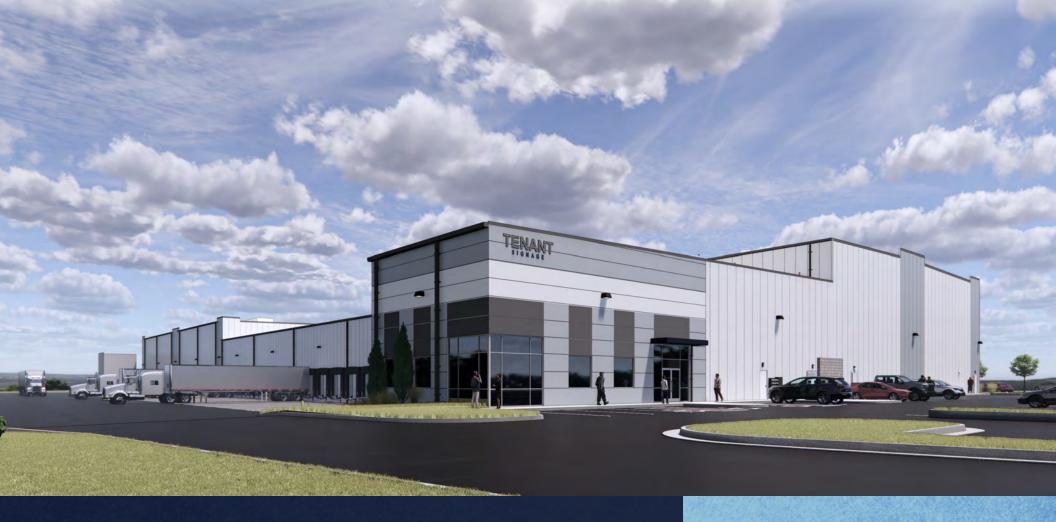

2100 SMITHTOWN AVENUE | RONKONKOMA | NEW YORK

## SPECULATIVE COLD STORAGE FACILITY

137,470 SF DELIVERING Q1 2026

LOADING:

LIGHTING:

**POWER:** 

**ACCESS:** 

ROOF:

TRUCK COURT: