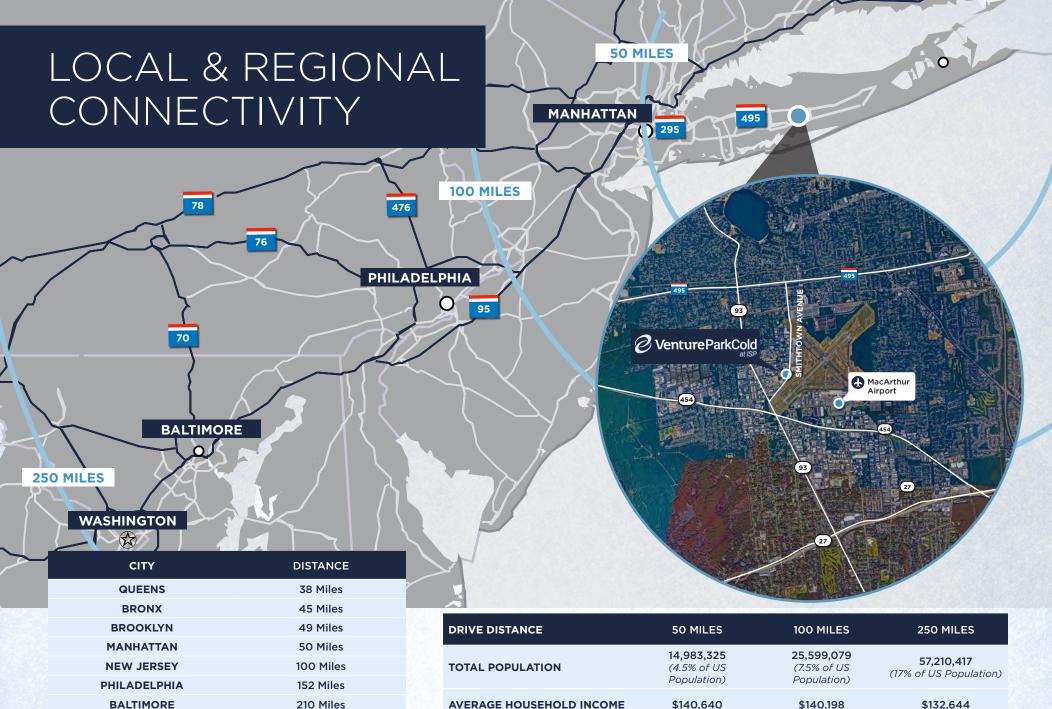

-10° - 70°
FAHRENHEIT

PALLET HEIGHT

@70" - 60% MORE
INVENTORY 40' VS 21'

(JFK), LaGuardia Airport (LGA) and New York City and its Borough's. The property has a fully secured 10-year PILOT program from The Town Of Islip's IDA which offers \$0.56/SF real estate taxes.

**NASSAU COUNTY** 16 MILES

**HAMPTONS** 27 MILES

NYC 37 MILES

WASHINGTON

**BOSTON** 

240 Miles

245 Miles

| DRIVE DISTANCE           | 50 MILES                                        | 100 MILES                                       | 250 MILES                                   |
|--------------------------|-------------------------------------------------|-------------------------------------------------|---------------------------------------------|
| TOTAL POPULATION         | <b>14,983,325</b><br>(4.5% of US<br>Population) | <b>25,599,079</b><br>(7.5% of US<br>Population) | <b>57,210,417</b><br>(17% of US Population) |
| AVERAGE HOUSEHOLD INCOME | \$140,640                                       | \$140,198                                       | \$132,644                                   |
| TOTAL LABOR FORCE        | 7,307,621                                       | 12,868,027                                      | 29,327,575                                  |