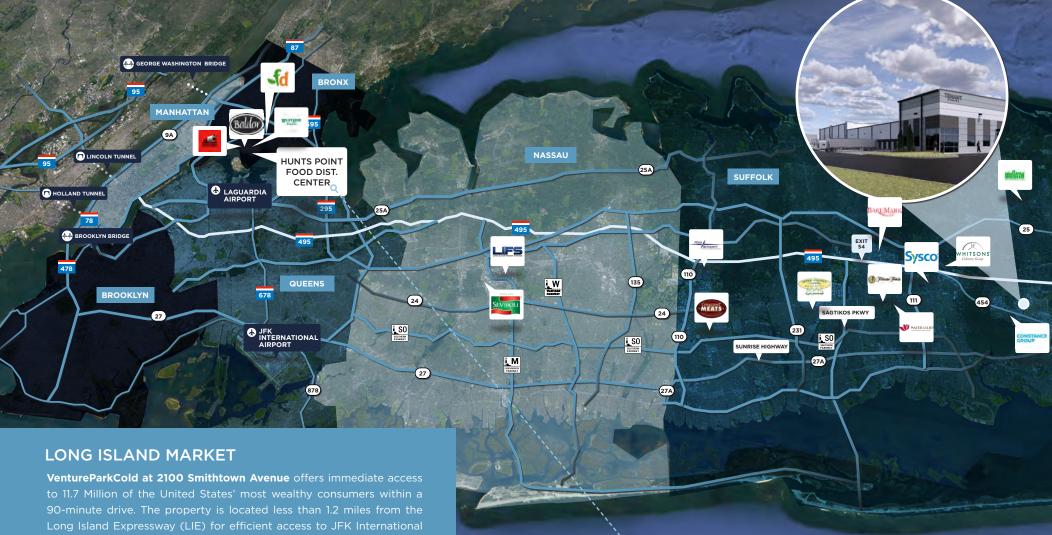

2100 SMITHTOWN AVENUE | RONKONKOMA | NEW YORK

-10° - 70°
FAHRENHEIT

PALLET HEIGHT

@70" - 60% MORE
INVENTORY 40' VS 21'

(JFK), LaGuardia Airport (LGA) and New York City and its Borough's. The property has a fully secured 10-year PILOT program from The Town Of Islip's IDA which offers \$0.56/SF real estate taxes.

**NASSAU COUNTY** 16 MILES

**HAMPTONS** 27 MILES

NYC 37 MILES

### THE WORLD'S LARGEST FOOD DISTRIBUTION CENTER

The Hunts Point Cooperative Market Inc. is a cooperative owned by its member stockholders. The company operates and maintains a facility under a long-term lease with the City of New York in the Hunts Point section of the Bronx for its member shareholders and other tenants, all of which are primarily involved in the process and distribution of meat and meat products in the tri-state area. The facility is the largest of its kind in the world and is the major distribution hub for the New York City metro area. All of the meat plants are USDA inspected facilities. Customers of the market consist of all of the large chain store supermarkets, most of the tri-state areas top restaurants, hotels, and country clubs, as well as large and mom and pop butcher shops up and down the East Coast.