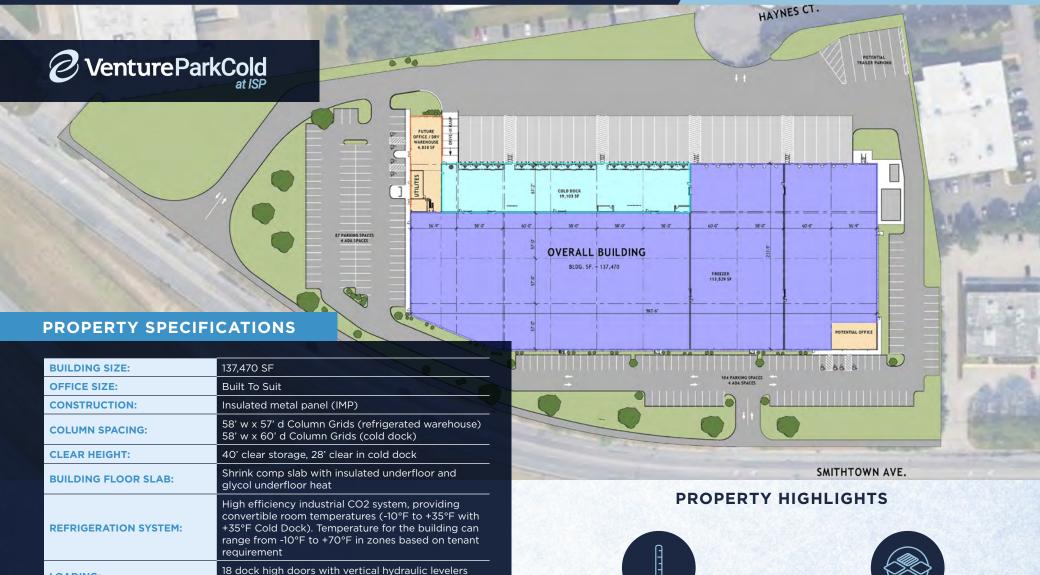

## SPECULATIVE COLD STORAGE FACILITY

137,470 SF DELIVERING Q1 2026

LOADING:

LIGHTING:

**POWER:** 

**ACCESS:** 

ROOF:

TRUCK COURT:

**CAR PARKING:** 

**BUILDING EFFICIENCY:** 

**TRAILER PARKING:** 

**FIRE PROTECTION SYSTEM:** 

(expandable to 30) & 1 drive-in door

191 spaces (expandable to 206)

LED high bay lighting with motion sensors

Two services and Kirk Key for generator backup

18 Trailer Stalls

130' truck court

**LEED Certified** 

Three entrances

60 mil TPO over EPS

ESFR/ Quell

Class A, state-of-the-art freezer/ cooler facility. 40' clear height

Flexible fully convertible design

10 year IDA PILOT tax abatement in-place (\$0.56 PSF Year 1)

18 loading docks (expandable to 30) and 1 drive-in door