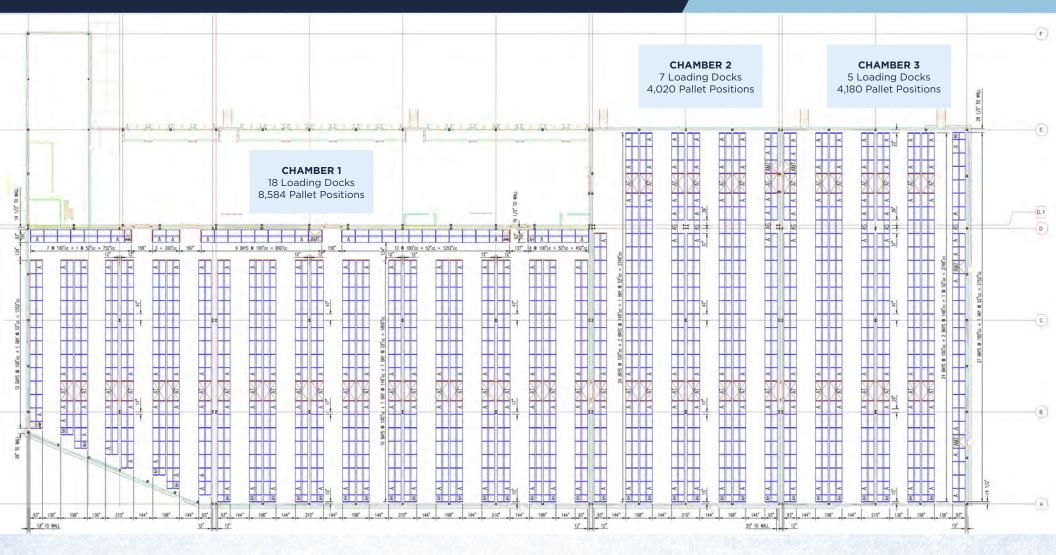

# SAMPLE RACKING

PLAN#1

Venture Park Cold can accommodate 16,784 pallet positions based on a 2-deep, back-to-back configuration, with 78" openings throughout.

FULLY CONVERTIBLE

PALLET POSITIONS
16,784
PALLETS

-10° - 70°
FAHRENHEIT

PALLET HEIGHT

@70" - 60% MORE
INVENTORY 40' VS 21'