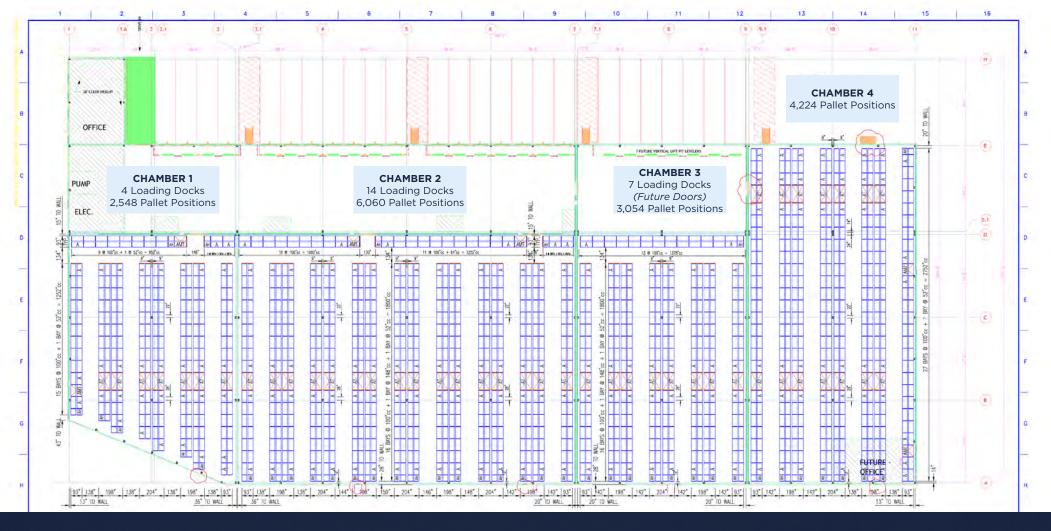

## **SAMPLE RACKING**

PLAN#2

Venture Park Cold can accommodate 15,886 pallet positions based on a 2-deep, back-to-back configuration, with 78" openings throughout.

FULLY CONVERTIBLE

PALLET POSITIONS
15,886
PALLETS

-10° - 70°
FAHRENHEIT

PALLET HEIGHT

@70" - 60% MORE
INVENTORY 40' VS 21'

(JFK), LaGuardia Airport (LGA) and New York City and its Borough's. The property has a fully secured 10-year PILOT program from The Town Of Islip's IDA which offers \$0.56/SF real estate taxes.