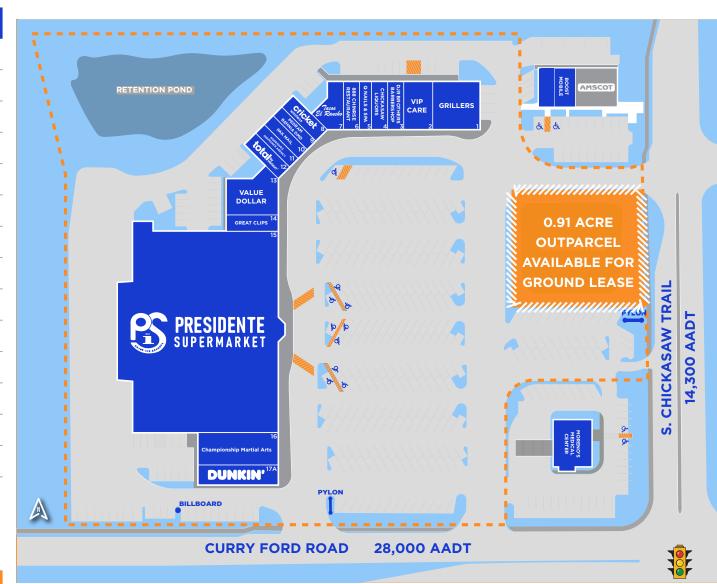

### **PROPERTY DETAILS**

**Property Details:** 0.91 AC Outparcel for Ground Lease (C-1)

Location: 2300 S Chickasaw Trail, Orlando, FL 32825

Signage: 2 Pylon signs facing S. Chickasaw Trl and Curry Ford Rd

**Traffic Count:** 14,300 AADT (Chickasaw Trail) and 28,000 AADT (Curry Ford Road)

Access: Full access at a signalized intersection

**Tenancy:** Presidente Supermarket, Dunkin', Great Clips, Cricket Wireless

# **CHICKASAW TRAIL SHOPPING CENTER**

2300 South Chickasaw Trail Orlando, FL 32825

| UNIT | TENANT                     | SF         |
|------|----------------------------|------------|
| 1    | Grillers                   | 3,608      |
| 2    | VIP Care                   | 2,100      |
| 3    | DJR Brothers Barbershop    | 1,200      |
| 4    | Chickasaw Liquors          | 1,200      |
| 5    | Q Nails & Spa              | 900        |
| 6    | 888 Chinese Restaurant     | 1,200      |
| 7    | Tacos El Rancho            | 1,591      |
| 8    | Cricket Wireless           | 1,200      |
| 9    | Pedram Behnia DMD (MTM)    | 920        |
| 10   | Pak Mail                   | 915        |
| 11   | Rodriguez Insurance Agency | 920        |
| 12   | Total by Verizon           | 1,200      |
| 13   | Value Dollar               | 2,925      |
| 14   | Great Clips                | 1,300      |
| 15   | Presidente Supermarket     | 47,813     |
| 16   | Champion's Martial Arts    | 4,000      |
| 17A  | Dunkin Donuts              | 2,500      |
|      | Out Parcel Ground Lease    | 0.91 Acres |