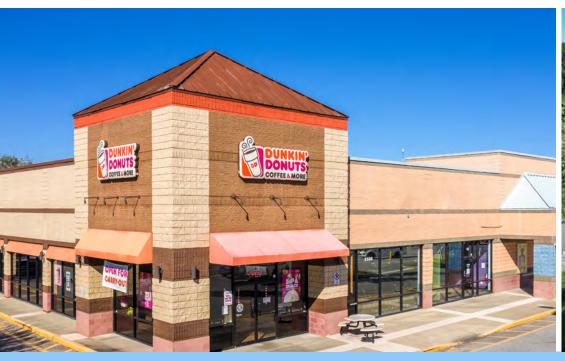

**Traffic Count:** 14,300 AADT (Chickasaw Trail) and 28,000 AADT (Curry Ford Road)

Access: Full access at a signalized intersection

**Tenancy:** Presidente Supermarket, Dunkin', Great Clips, Cricket Wireless

# **CHICKASAW TRAIL SHOPPING CENTER**

2300 South Chickasaw Trail Orlando, FL 32825

| UNIT | TENANT                     | SF         |
|------|----------------------------|------------|
| 1    | Grillers                   | 3,608      |
| 2    | VIP Care                   | 2,100      |
| 3    | DJR Brothers Barbershop    | 1,200      |
| 4    | Chickasaw Liquors          | 1,200      |
| 5    | Q Nails & Spa              | 900        |
| 6    | 888 Chinese Restaurant     | 1,200      |
| 7    | Tacos El Rancho            | 1,591      |
| 8    | Cricket Wireless           | 1,200      |
| 9    | Pedram Behnia DMD (MTM)    | 920        |
| 10   | Pak Mail                   | 915        |
| 11   | Rodriguez Insurance Agency | 920        |
| 12   | Total by Verizon           | 1,200      |
| 13   | Value Dollar               | 2,925      |
| 14   | Great Clips                | 1,300      |
| 15   | Presidente Supermarket     | 47,813     |
| 16   | Champion's Martial Arts    | 4,000      |
| 17A  | Dunkin Donuts              | 2,500      |
|      | Out Parcel Ground Lease    | 0.91 Acres |