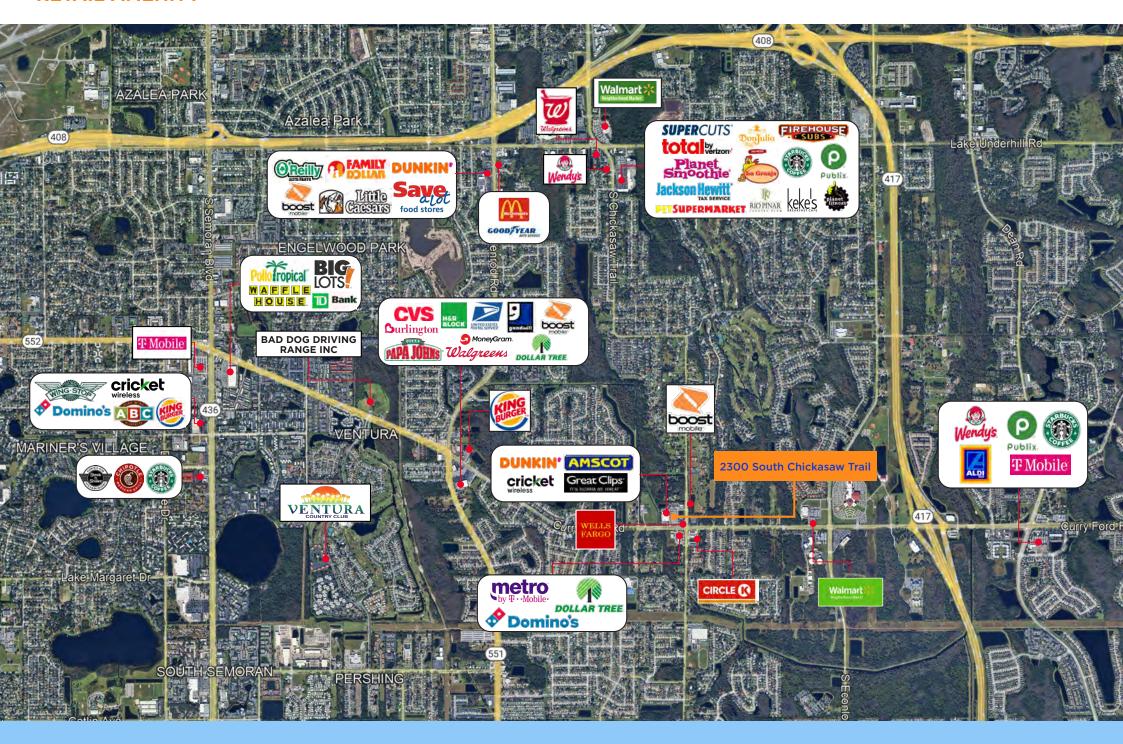

|
| 4    | Chickasaw Liquors          | 1,200      |
| 5    | Q Nails & Spa              | 900        |
| 6    | 888 Chinese Restaurant     | 1,200      |
| 7    | Tacos El Rancho            | 1,591      |
| 8    | Cricket Wireless           | 1,200      |
| 9    | Pedram Behnia DMD (MTM)    | 920        |
| 10   | Pak Mail                   | 915        |
| 11   | Rodriguez Insurance Agency | 920        |
| 12   | Total by Verizon           | 1,200      |
| 13   | Value Dollar               | 2,925      |
| 14   | Great Clips                | 1,300      |
| 15   | Presidente Supermarket     | 47,813     |
| 16   | Champion's Martial Arts    | 4,000      |
| 17A  | Dunkin Donuts              | 2,500      |
|      | Out Parcel Ground Lease    | 0.91 Acres |



### **RETAIL AMENITY**