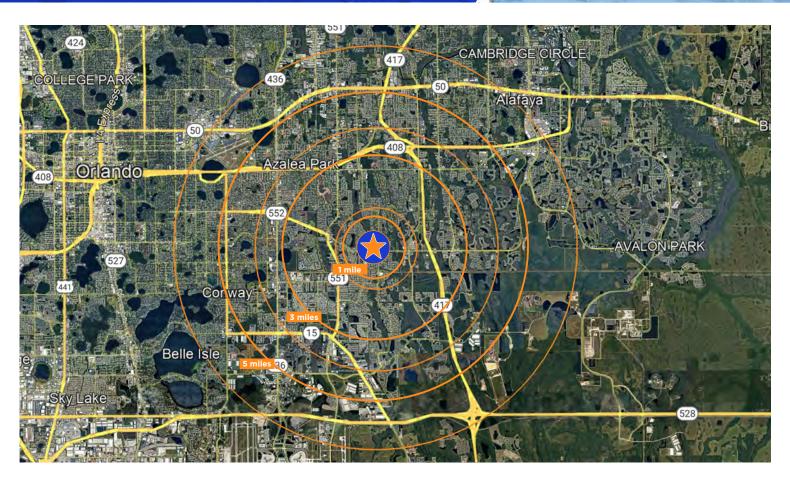

## **PROPERTY HIGHLIGHTS**

Chickasaw Trail Shopping Center is situated within 5 miles of downtown Orlando, Baldwin Park, the MILK District, Waterford Lakes and Belle Isle neighborhoods.

The Rio Pinar submarket boasts an excellent and ever growing population density with over 123,000 residents within a 3-mile radius.

# POPULATION 1 MI 1

| 1 MI | 11,947  |
|------|---------|
| 3 MI | 123,300 |
| 5 MI | 247,390 |

#### **HOUSEHOLDS**

| 1 MI | 4,012  |
|------|--------|
| 3 MI | 45,172 |
| 5 MI | 93,448 |

## HOUSEHOLD INCOME

| 1 MI | \$86,881 |  |
|------|----------|--|
| 3 MI | \$79,699 |  |
| 5 MI | \$82,271 |  |

| BUSINESSES |
|------------|
|            |

| 1 MI | 266   |  |
|------|-------|--|
| 3 MI | 2,751 |  |
| 5 MI | 8,378 |  |