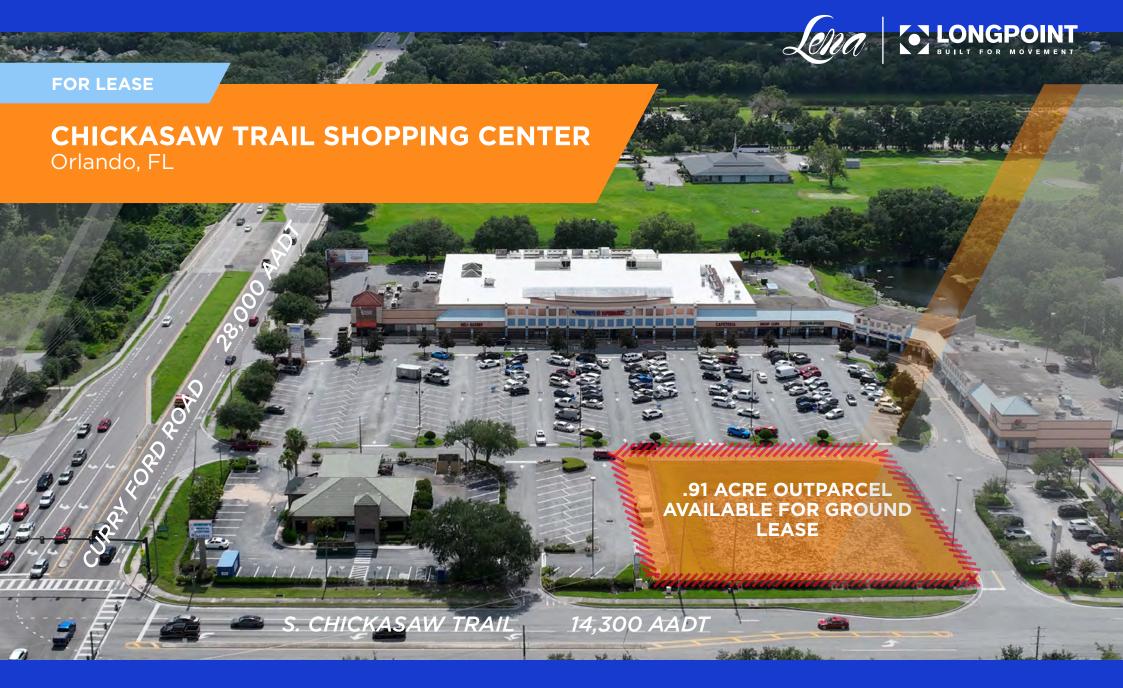

## CHICKASAW TRAIL SHOPPING CENTER

2300 South Chickasaw Trail Orlando, FL 32825

The subject property is positioned at the prominent lighted intersection of Chickasaw Trail and Curry Ford Rd.

The Shopping Center is within 6 miles from Orlando International Airport (MCO) to the south and the Orlando Executive Airport to the north, and is accessible from the SR 408 and SR 417.

### **PROPERTY DETAILS**

**Property Details:** 0.91 AC Outparcel for Ground Lease (C-1)

Location: 2300 S Chickasaw Trail, Orlando, FL 32825

Signage: 2 Pylon signs facing S. Chickasaw Trl and Curry Ford Rd

**Traffic Count:** 14,300 AADT (Chickasaw Trail) and 28,000 AADT (Curry Ford Road)

Access: Full access at a signalized intersection

**Tenancy:** Presidente Supermarket, Dunkin', Great Clips, Cricket Wireless