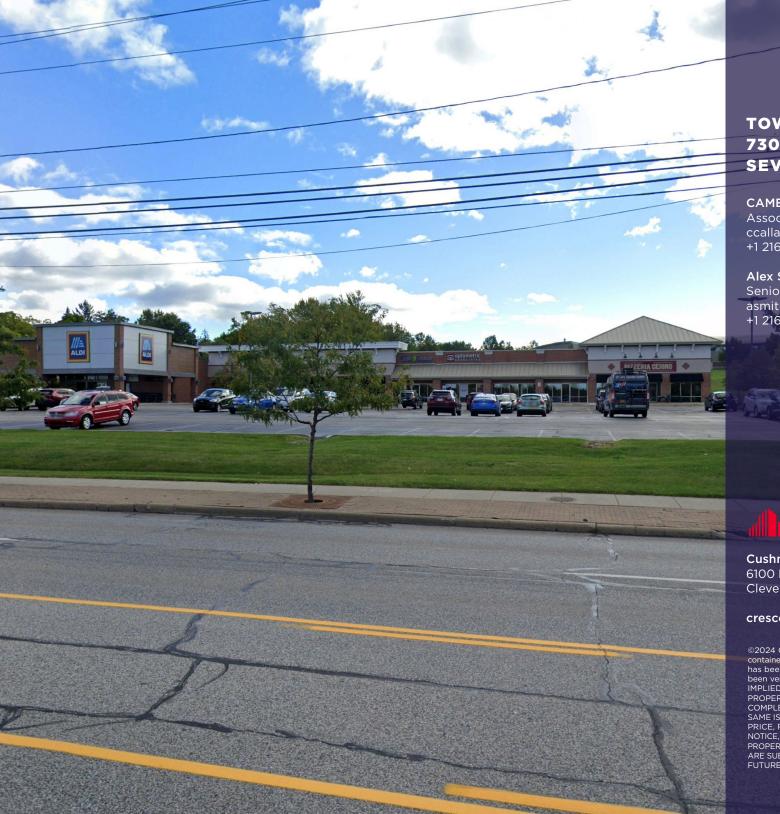

#### **Towne Center Plaza**

- 1,050 SF unit with great street facing visibility located in the densely populated Seven Hills suburb
- Monument signage opportunity facing Broadview Road (over 10,000 VPD)
- Well positioned in front of Seven Hills City Hall/ Community Center and Hillsdale Middle School
- Join the diverse mix of local and national tenants: Aldi, Boss ChicknBeer, Edward Jones, Eddie's Pizzeria Cerino and more!