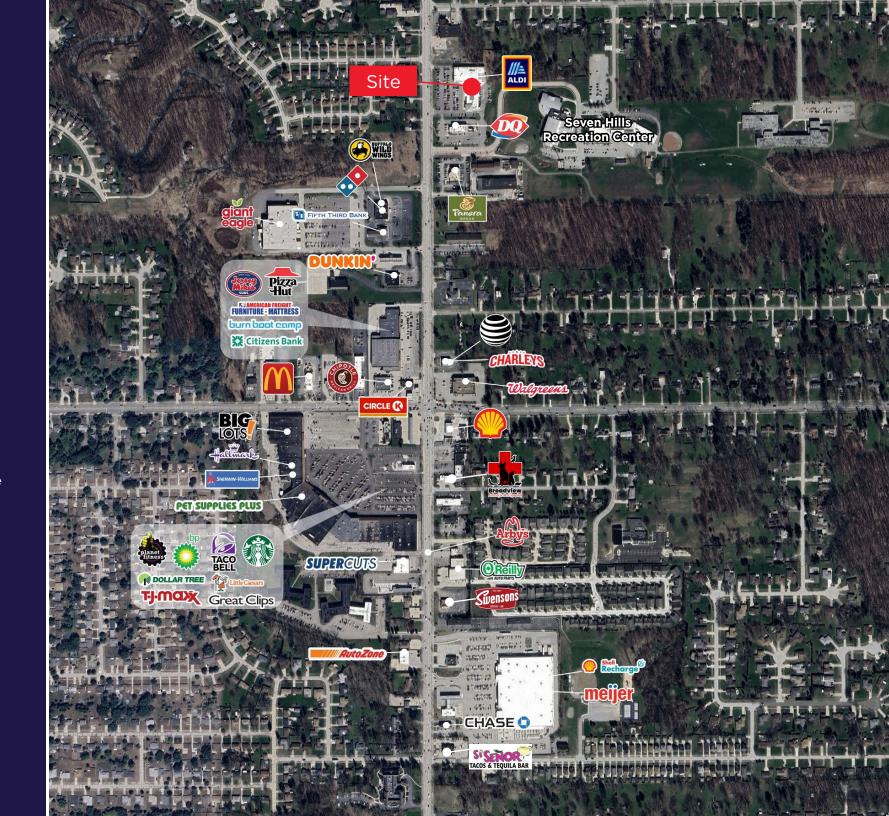

### Site Plan

174,353
Population
(2024 | 5 Mile)

**43.7**Median Age
(2024 | 5 Mile)

**76,667**Households
(2024 | 5 Mile)

**\$99,712**Household Income (2024 | 5 Mile)

6,908
Total Businesses
(2024 | 5 Mile)

**97,733**Total Employees (2024 | 5 Mile)