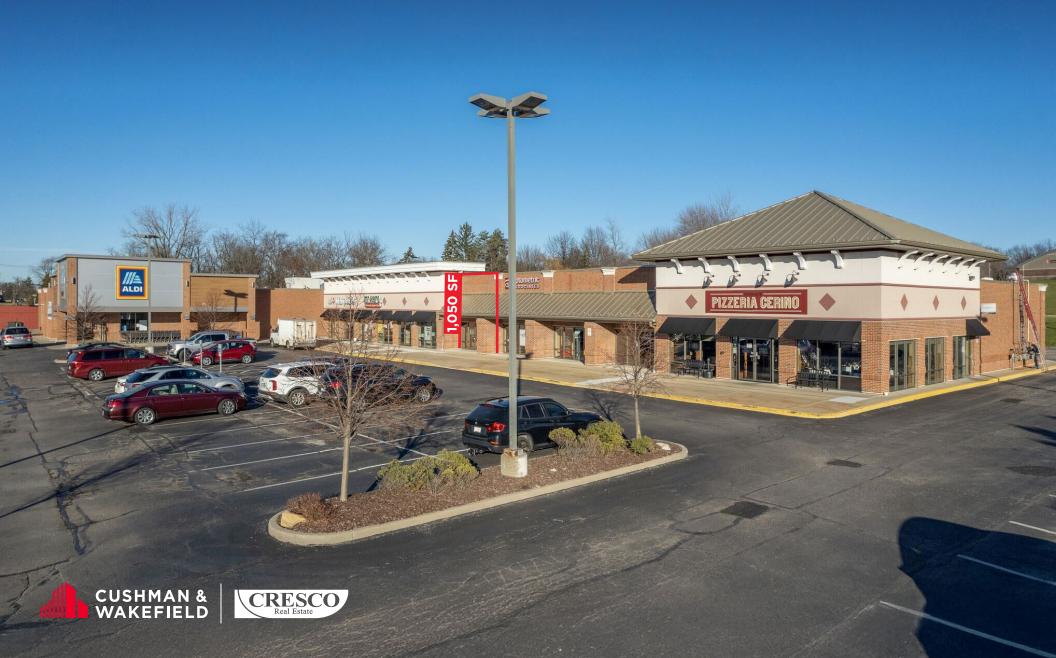

## High Visibility Retail for Lease

Towne Center Plaza | 7301-7305 Broadview Road, Seven Hills, Ohio 44131

#### **Towne Center Plaza**

- 1,050 SF unit with great street facing visibility located in the densely populated Seven Hills suburb
- Monument signage opportunity facing Broadview Road (over 10,000 VPD)
- Well positioned in front of Seven Hills City Hall/ Community Center and Hillsdale Middle School
- Join the diverse mix of local and national tenants: Aldi, Boss ChicknBeer, Edward Jones, Eddie's Pizzeria Cerino and more!

### Quick Stats

| Available Space   | Unit D: 1,050 SF  |
|-------------------|-------------------|
| Year Built (Reno) | 2007              |
| Public Transit    | 53 & 53A Bus Line |
| Broadview Rd      | 13,725 VPD        |
| To I-77           | 2.6 Miles         |