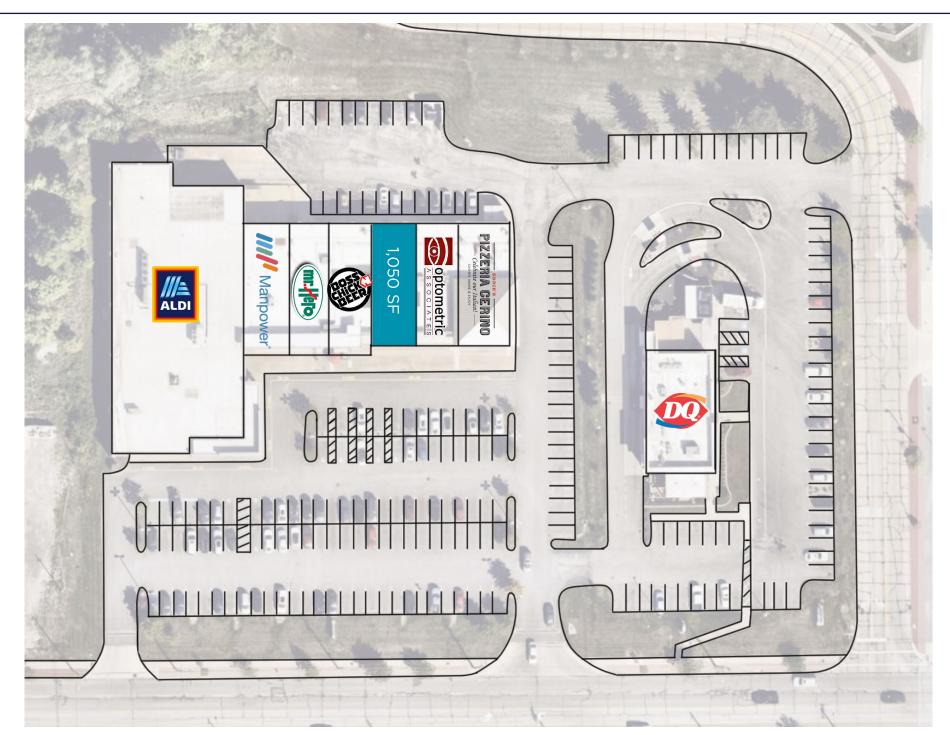

### Site Plan

174,353
Population
(2024 | 5 Mile)

**43.7**Median Age
(2024 | 5 Mile)

**76,667**Households
(2024 | 5 Mile)

**\$99,712**Household Income (2024 | 5 Mile)

6,908
Total Businesses
(2024 | 5 Mile)

**97,733**Total Employees (2024 | 5 Mile)