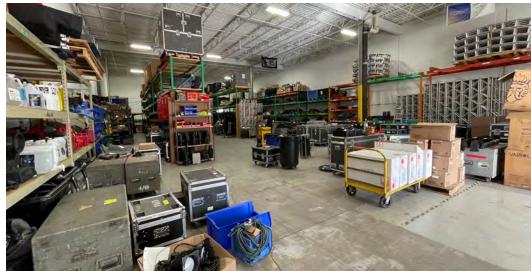

## **CURRENT AVAILABILITIES**

**UNIT D-F** 

| 25,110 SF* TOTAL SPACE AVAILABLE               | 4,800 SF  EXISTING OFFICE SPACE                         | 20,310 SF<br>WAREHOUSE<br>SPACE              |
|------------------------------------------------|---------------------------------------------------------|----------------------------------------------|
| THREE (3) TWO (2) 8'x10' ONE (1) 9'x10'  DOCKS | TWO (2) ONE (1) 10'x10' ONE (1) 10'x12'  DRIVE-IN DOORS | TWO (2)<br>200A/240V/3P<br>SERVICE<br>PANELS |