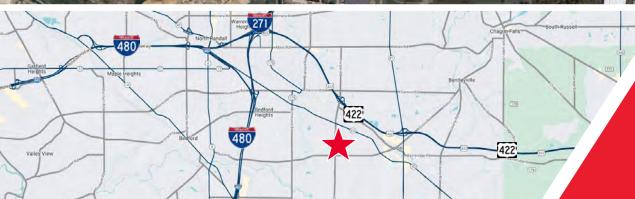

#### **COMMENTS**

- High-visibility flex space available for lease along Cochran Road
- Easy access to OH-422, I-271, and I-480
- Part of a business friendly community with access to a skilled workforce
- Proximity to multiple dining, service, and lodging amenities

# PROPERTY SITE PLAN

**GEORGE J. POFOK, CCIM, SIOR /** Principal / gpofok@crescorealestate.com / +1 216 525 1469 **JOSEPH V. BARNA, SIOR /** Principal / jbarna@crescorealestate.com / +1 216 525 1464

Easy access to OH-422, I-271 and I-480