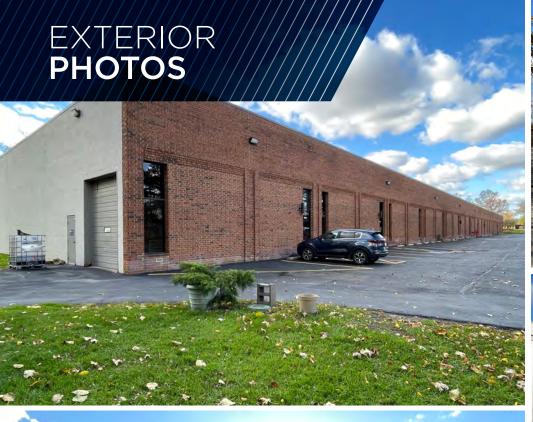

# 62,400 SF MULTI-TENANT INDUSTRIAL BUILDING

11,280 SF - 25,110 SF AVAILABLE

Located in a Strong Industrial Sector of Solon

62,400 SF

**5.95 ACRES** 

TOTAL BUILDING SIZE

TOTAL SITE SIZE

#### **COMMENTS**

- High-visibility flex space available for lease along Cochran Road
- Easy access to OH-422, I-271, and I-480
- Part of a business friendly community with access to a skilled workforce
- Proximity to multiple dining, service, and lodging amenities