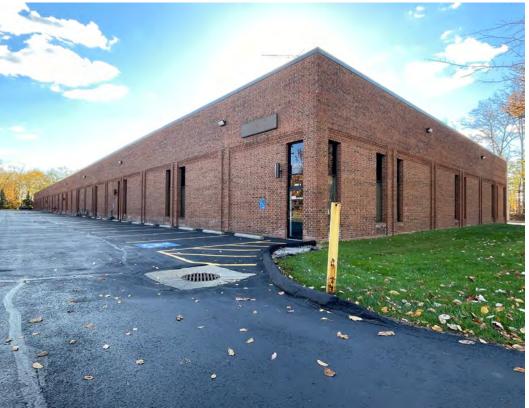

# 62,400 SF MULTI-TENANT INDUSTRIAL BUILDING

11,280 SF - 25,110 SF AVAILABLE

Located in a Strong Industrial Sector of Solon

62,400 SF

**5.95 ACRES** 

TOTAL BUILDING SIZE

TOTAL SITE SIZE

#### **COMMENTS**

- High-visibility flex space available for lease along Cochran Road
- Easy access to OH-422, I-271, and I-480
- Part of a business friendly community with access to a skilled workforce
- Proximity to multiple dining, service, and lodging amenities