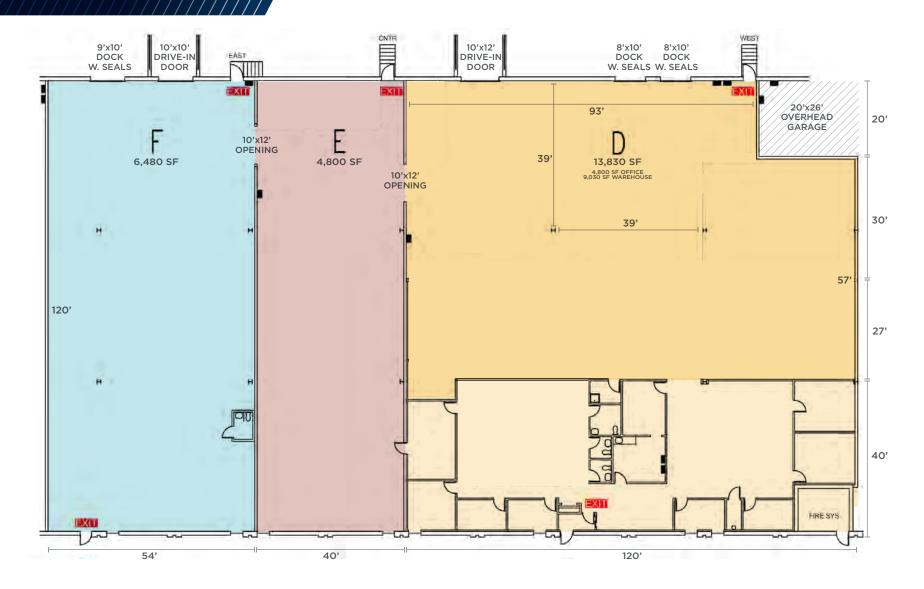

## **CURRENT AVAILABILITIES**

**UNIT D-F** 

| 25,110 SF* TOTAL SPACE AVAILABLE               | 4,800 SF  EXISTING OFFICE SPACE                         | 20,310 SF<br>WAREHOUSE<br>SPACE              |
|------------------------------------------------|---------------------------------------------------------|----------------------------------------------|
| THREE (3) TWO (2) 8'x10' ONE (1) 9'x10'  DOCKS | TWO (2) ONE (1) 10'x10' ONE (1) 10'x12'  DRIVE-IN DOORS | TWO (2)<br>200A/240V/3P<br>SERVICE<br>PANELS |

\*DIVISIBLE TO 11,280 SF - 13,830 SF - 18,630 SF

# PROPERTY SITE PLAN

**GEORGE J. POFOK, CCIM, SIOR /** Principal / gpofok@crescorealestate.com / +1 216 525 1469 **JOSEPH V. BARNA, SIOR /** Principal / jbarna@crescorealestate.com / +1 216 525 1464

Easy access to OH-422, I-271 and I-480