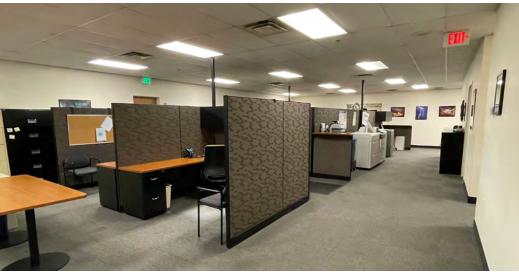

## **CURRENT AVAILABILITIES**

**UNIT D-F** 

| 25,110 SF* TOTAL SPACE AVAILABLE               | 4,800 SF  EXISTING OFFICE SPACE                         | 20,310 SF<br>WAREHOUSE<br>SPACE              |
|------------------------------------------------|---------------------------------------------------------|----------------------------------------------|
| THREE (3) TWO (2) 8'x10' ONE (1) 9'x10'  DOCKS | TWO (2) ONE (1) 10'x10' ONE (1) 10'x12'  DRIVE-IN DOORS | TWO (2)<br>200A/240V/3P<br>SERVICE<br>PANELS |