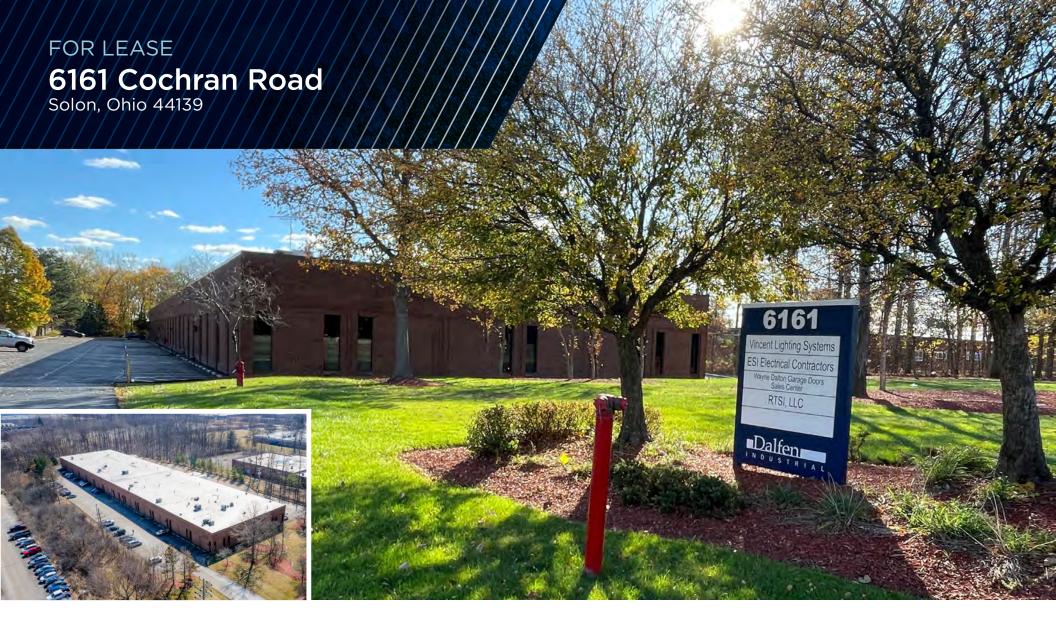

# 62,400 SF MULTI-TENANT INDUSTRIAL BUILDING

11,280 SF - 25,110 SF AVAILABLE

Located in a Strong Industrial Sector of Solon

62,400 SF

**5.95 ACRES** 

TOTAL BUILDING SIZE

TOTAL SITE SIZE