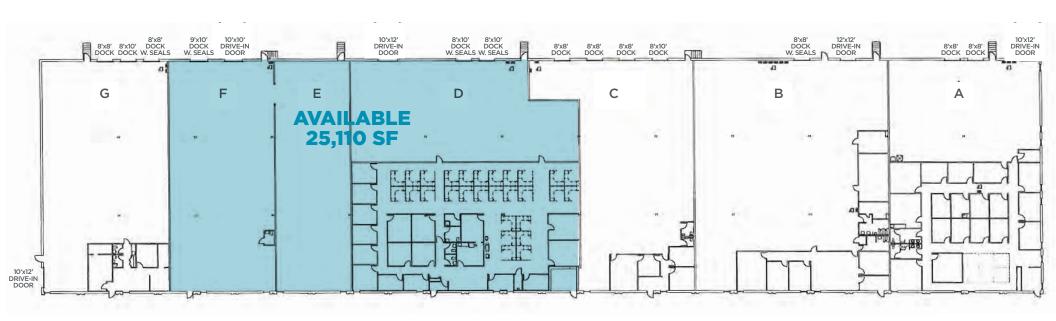

## **CURRENT AVAILABILITIES**

**UNIT D-F** 

| 25,110 SF* TOTAL SPACE AVAILABLE               | 4,800 SF  EXISTING OFFICE SPACE                         | 20,310 SF<br>WAREHOUSE<br>SPACE              |
|------------------------------------------------|---------------------------------------------------------|----------------------------------------------|
| THREE (3) TWO (2) 8'x10' ONE (1) 9'x10'  DOCKS | TWO (2) ONE (1) 10'x10' ONE (1) 10'x12'  DRIVE-IN DOORS | TWO (2)<br>200A/240V/3P<br>SERVICE<br>PANELS |

\*DIVISIBLE TO 11,280 SF - 13,830 SF - 18,630 SF

## PROPERTY SITE PLAN