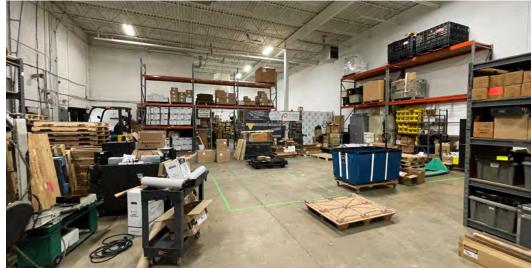

## **CURRENT AVAILABILITIES**

**UNIT D-F** 

| 25,110 SF* TOTAL SPACE AVAILABLE               | 4,800 SF  EXISTING OFFICE SPACE                         | 20,310 SF<br>WAREHOUSE<br>SPACE              |
|------------------------------------------------|---------------------------------------------------------|----------------------------------------------|
| THREE (3) TWO (2) 8'x10' ONE (1) 9'x10'  DOCKS | TWO (2) ONE (1) 10'x10' ONE (1) 10'x12'  DRIVE-IN DOORS | TWO (2)<br>200A/240V/3P<br>SERVICE<br>PANELS |