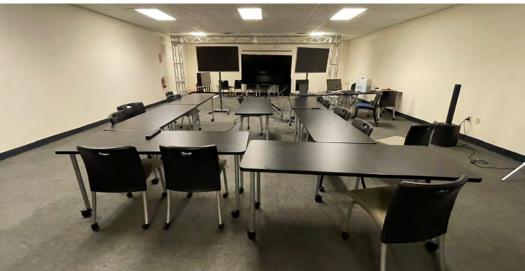

## **CURRENT AVAILABILITIES**

**UNIT D-F** 

| 25,110 SF* TOTAL SPACE AVAILABLE               | 4,800 SF  EXISTING OFFICE SPACE                         | 20,310 SF<br>WAREHOUSE<br>SPACE              |
|------------------------------------------------|---------------------------------------------------------|----------------------------------------------|
| THREE (3) TWO (2) 8'x10' ONE (1) 9'x10'  DOCKS | TWO (2) ONE (1) 10'x10' ONE (1) 10'x12'  DRIVE-IN DOORS | TWO (2)<br>200A/240V/3P<br>SERVICE<br>PANELS |